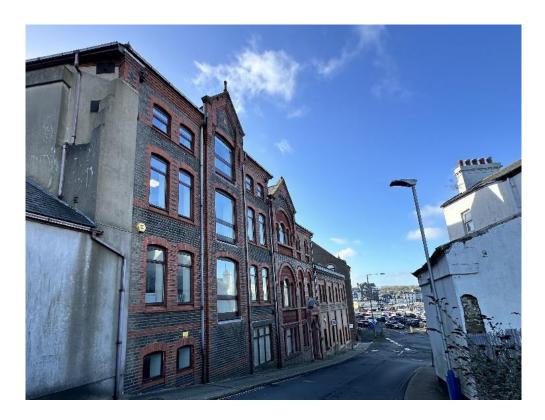

# Murdoch Chambers, South Quay, Douglas

## INGOING INCENTIVES AVAILABLE

- Modern open plan office suites, conveniently located on the main arterial route into Douglas along South Quay, with views overlooking Douglas Marina.
- Short distance from Government Offices and within walking distance of all town centre amenities.
- On-site car parking spaces available to the rear of the property at an additional cost.
- Available for immediate occupation on completion of all legal formalities.

#### **DESCRIPTION**

Great opportunity to take office space in this central modern office building, located on Douglas's South Quay with fabulous views over the Marina.

The suites benefit from gas fired central heating, their own or shared kitchen, ladies and gents WCs and on-site car parking. Spaces are available at an additional cost.

#### **LOCATION**

Travelling along the South Quay towards the Sea Terminal, turn up onto Fort Anne Road at the roundabout where the property can be found immediately on the right-hand side.