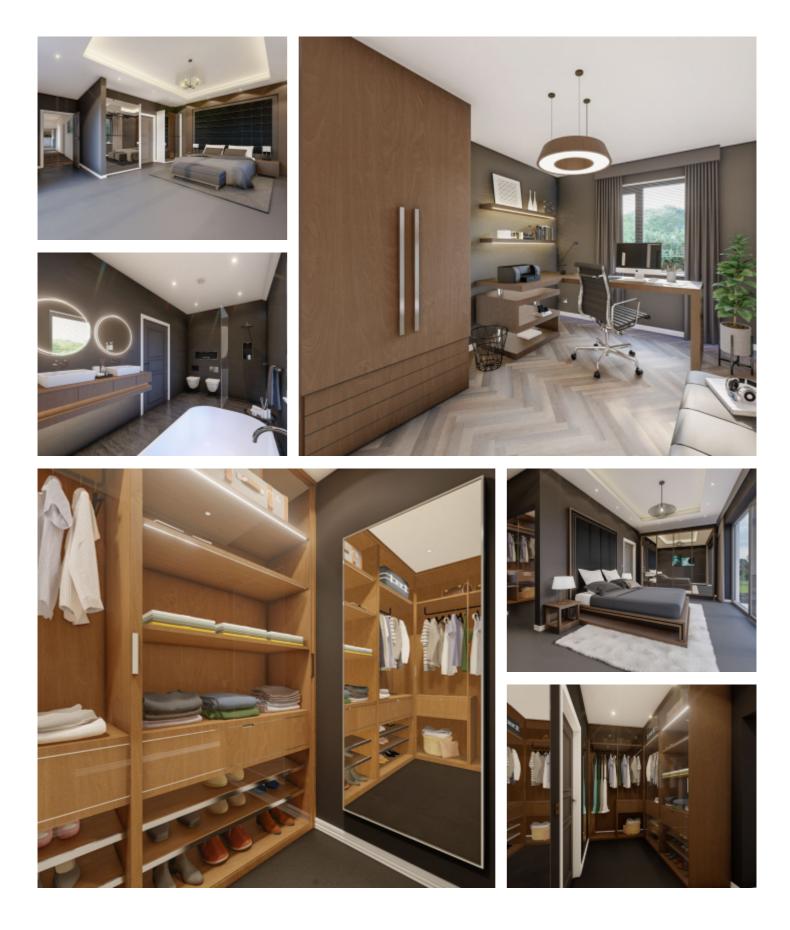

### THE DESCRIPTION

- Consented development opportunity offers detailed planning permission for a substantial detached residence
- Situated in one of the Isle of Man's most sought after village and offers a tranquil semi rural setting
- Approx 9,500 sq ft over 2 floors of superior open plan living
- Breakfast Kitchen, Family Area, TV Room, Cinema Room, Wine Store, Gym and Shower Room
- Master Bedroom, En Suite with Dressing Room and private south facing balcony
- 4 further En Suite double Bedrooms, Mezzanine area with southerly countryside views
- Guest Suite comprising Bedroom, Bathroom, Living and Kitchen accommodation and private balcony
- Double Garage with ample off road parking
- The plot size is approximately 1.6 acres

#### The Quadrant, Phildraw Road, Ballasalla

To the first floor there will be the luxurious master bedroom with balcony, en-suite bathroom and dressing room, separate guest bedroom with en-suite facilities and balcony, 2 further bedrooms, both en-suite and one with balcony.

For those welcome visitors, there will be a superb self-contained guest suite including sitting area, bathroom, kitchen, store room and bedroom with balcony.

The grounds of the proposed dwelling will include wonderful landscaped gardens, sweeping driveway leading to the property and superb views to the surrounding countryside.