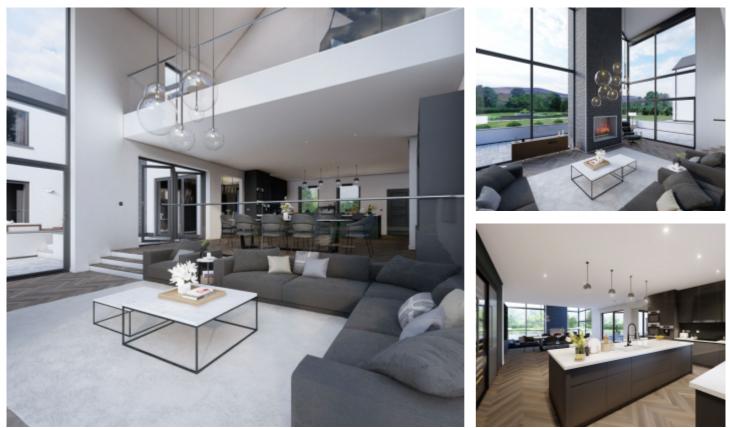

The proposed, extensive ground floor accommodation will include a superb double height glazed entrance hall, 5 excellent reception rooms, cloakroom, wine store, plant room, boot room, utility room, shower room, gym, double garage and garden store.

#### The Quadrant, Phildraw Road, Ballasalla

To the first floor there will be the luxurious master bedroom with balcony, en-suite bathroom and dressing room, separate guest bedroom with en-suite facilities and balcony, 2 further bedrooms, both en-suite and one with balcony.

For those welcome visitors, there will be a superb self-contained guest suite including sitting area, bathroom, kitchen, store room and bedroom with balcony.

The grounds of the proposed dwelling will include wonderful landscaped gardens, sweeping driveway leading to the property and superb views to the surrounding countryside.