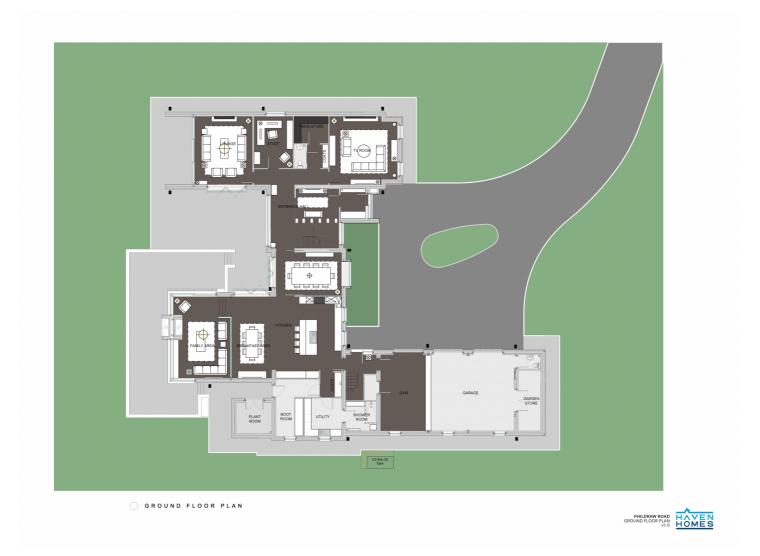

The proposed, extensive ground floor accommodation will include a superb double height glazed entrance hall, 5 excellent reception rooms, cloakroom, wine store, plant room, boot room, utility room, shower room, gym, double garage and garden store.

### FLOORPLAN

## FLOORPLAN