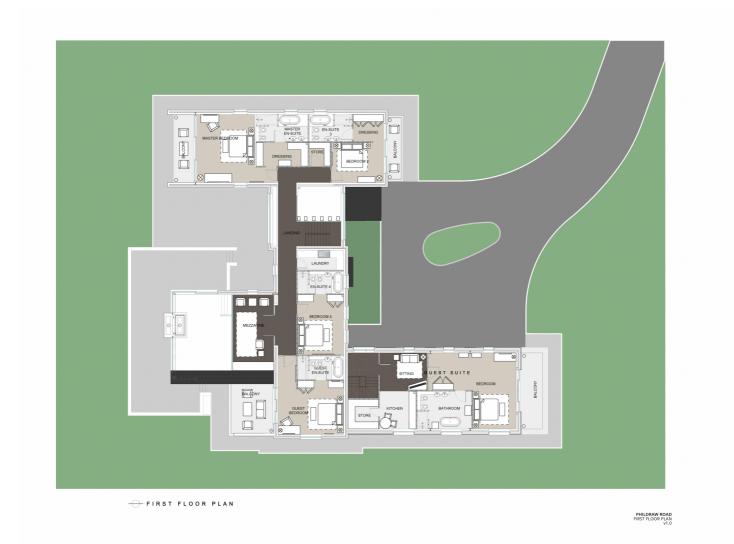

#### The Quadrant, Phildraw Road, Ballasalla

To the first floor there will be the luxurious master bedroom with balcony, en-suite bathroom and dressing room, separate guest bedroom with en-suite facilities and balcony, 2 further bedrooms, both en-suite and one with balcony.

### FLOORPLAN

## FLOORPLAN