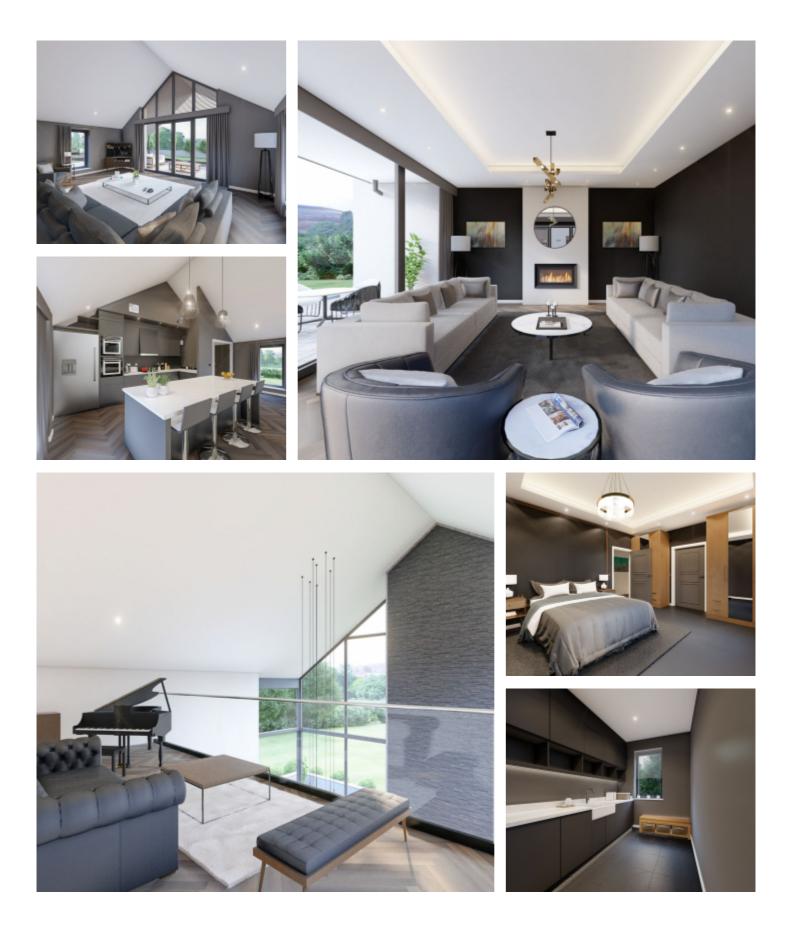

### THE DESCRIPTION

- Consented development opportunity offers detailed planning permission for a substantial detached residence
- Situated in one of the Isle of Man's most sought after village and offers a tranquil semi rural setting
- Approx 9,500 sq ft over 2 floors of superior open plan living
- Breakfast Kitchen, Family Area, TV Room, Cinema Room, Wine Store, Gym and Shower Room
- Master Bedroom, En Suite with Dressing Room and private south facing balcony
- 4 further En Suite double Bedrooms, Mezzanine area with southerly countryside views
- Guest Suite comprising Bedroom, Bathroom, Living and Kitchen accommodation and private balcony
- Double Garage with ample off road parking
- The plot size is approximately 1.6 acres

#### **BUILDING PLOT**

Superb and rare opportunity to purchase a very unique 1.6 acre plot with planning permission and building regulation approval for a magnificent executive detached mansion house with a total square floor area of approximately 9,500 sq. ft. set over 2 floors.

The proposed, extensive ground floor accommodation will include a superb double height glazed entrance hall, 5 excellent reception rooms, cloakroom, wine store, plant room, boot room, utility room, shower room, gym, double garage and garden store.

#### The Quadrant, Phildraw Road, Ballasalla

To the first floor there will be the luxurious master bedroom with balcony, en-suite bathroom and dressing room, separate guest bedroom with en-suite facilities and balcony, 2 further bedrooms, both en-suite and one with balcony.

For those welcome visitors, there will be a superb self-contained guest suite including sitting area, bathroom, kitchen, store room and bedroom with balcony.

The grounds of the proposed dwelling will include wonderful landscaped gardens, sweeping driveway leading to the property and superb views to the surrounding countryside.