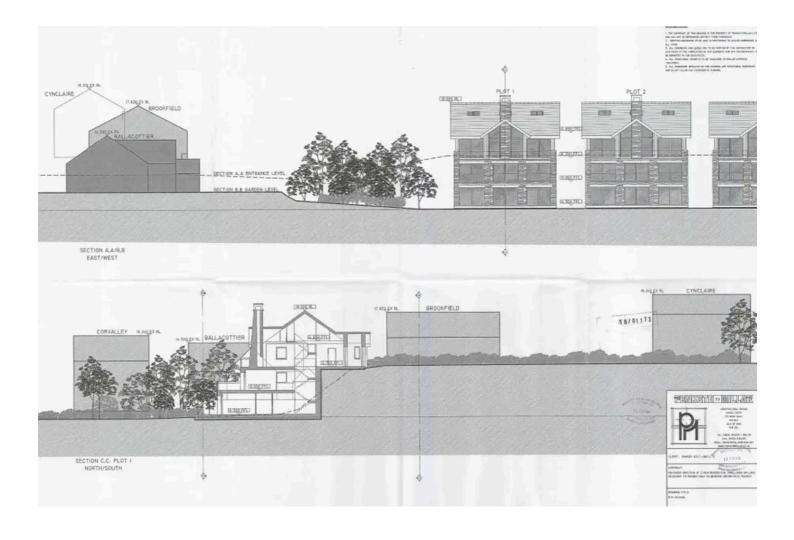

#### THE PLOTS

Rare opportunity to acquire three large building plots with full planning consent for a unique, contemporary home of circa 4000 sq ft. The building plots are situated 100m from the prestigious Ramsey Golf Club. (https://www.ramseygolfclub.im/)These five bedroom homes have been designed by well renowned local Ramsey architects Penketh Miller, with a modern open plan and entertaining aspect. The new dwelling has been carefully designed to respect its surroundings, whilst offering a new contemporary home discretely nestled in the garden grounds. The home is designed to have areas of living and sleeping accommodation which are connected by a circulation link corridor. This link opens out onto the rear courtyard forming an extension to the living space. A series of external courtyard and balcony spaces, each directly related to an internal area offer different outdoor environments from private gardens to social entertaining spaces.