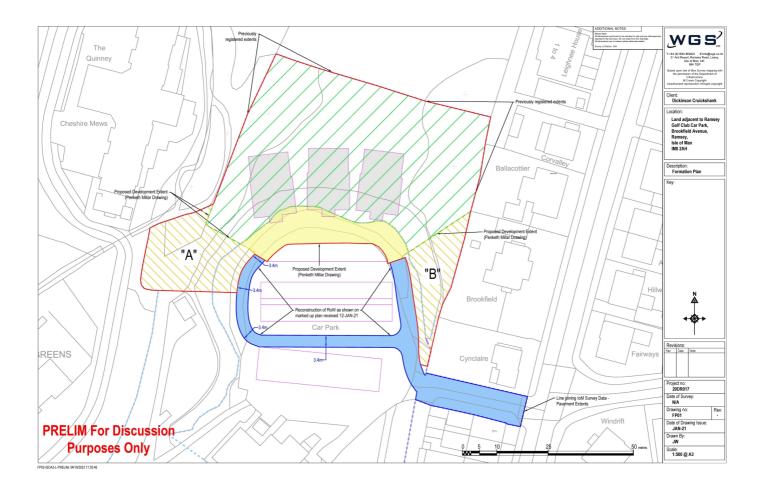

the island, the main bus stop is ten minutes' walk from site. Ramsey Grammar School (https://rgs.sch.im/) in Ramsey is 2.5 miles away, together with being in the Sulby School (https://sulby.sch.im/) catchment area. whilst King Williams College (https://www.kwc.im/) is a 35 minute drive.

#### PLANNING APPLICATION

Further Details on the plots can be found by clicking on the Planning Application (https://services.gov.im/planningapplication/services/planning/planningapplicationdetails.iom? ApplicationReferenceNumber=16%2F01173%2FB) link.

#### **OFFERS**

All offers and negotiations through Black Grace Cowley.

#### **POSSESSION**

Vacant possession will be given on completion by arrangement.

#### **VIEWING**

Strictly by appointment through the Agents, Black Grace Cowley.

### SITE PLAN



## SITE PLAN



## SITE PLAN



#### Disclaimer

These particulars are for information purposes only and do not constitute or form any contract nor should any statement contained herein be relied upon as a representation of fact.

Neither the vendor nor Black Grace Cowley (the firm), nor any officer or employee of the firm accept liability or responsibility for any statement contained herein.

The vendor does not by these particulars, nor does the firm, nor does any officer or any employee of the firm have any authority to make or give any representation or warranty whatsoever as regards the property or otherwise. It is the sole responsibility of any person interested in the property described in these particulars to make all proper enquiries and searches to verify the description of the