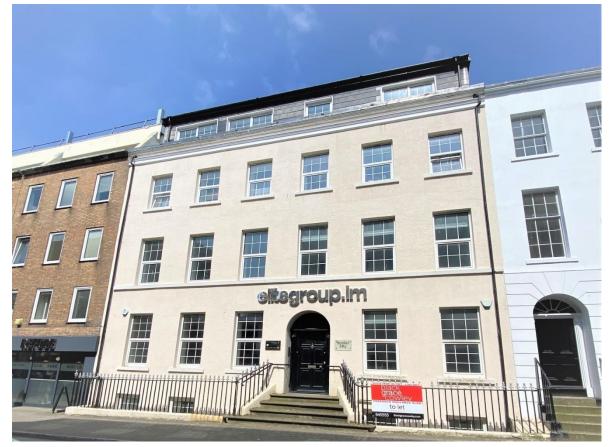

## 50 Athol Street, Douglas – Suites from 150 sq ft

The owner would consider a sale of the Freehold of the Building £1m

- Modern, completely refurbished office suites in a prestigious office building on Athol Street offering flexible all inclusive rentals. Kitchen and WCs in the communal areas. A boardroom it bookable via a diary system chargeable by the ½ day/full day.
- Short distance from Government Offices and within walking distance of all the town centre's amenities.
- The building is wired with CAT 5 Cabling and benefits from suspended ceilings with integral lighting panels and perimeter trunking for power and data.
- Onsite parking at rear (at additional cost).
- Suites available for immediate occupation.

### LOCATION

Travelling along Athol Street the property can be found on the right-hand side approximately half way down – just before Refuge Wine Bar and Restaurant.