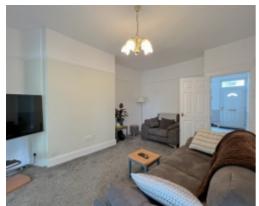

Upon entering the property, there is a spacious Entrance Hall with staircase leading to the upper floors, with storage cupboard beneath. Potential open plan Family Kitchen/Dining Room will need to convert the current commercial element of the property (use has been changed to residential). To the rear, spacious Lounge with access to the Sun Room and newly renovated Kitchen with fitted wall and base units and integrated appliances. On the first floor, the formal Lounge with feature central fireplace. 3 double Bedrooms and Family Bathroom with fitted bath tub, WC and wash hand basin. Staircase leads up to the 2nd floor where there are a further 2 double Bedrooms with Velux windows.