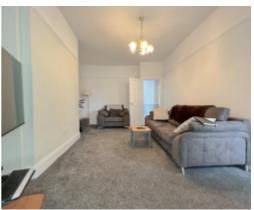

Upon entering the property, there is a spacious Entrance Hall with staircase leading to the upper floors, with storage cupboard beneath. Potential open plan Family Kitchen/Dining Room will need to convert the current commercial element of the property (use has been changed to residential). To the rear, spacious Lounge with access to the Sun Room and newly renovated Kitchen with fitted wall and base units and integrated appliances. On the first floor, the formal Lounge with feature central fireplace. 3 double Bedrooms and Family Bathroom with fitted bath tub, WC and wash hand basin. Staircase leads up to the 2nd floor where there are a further 2 double Bedrooms with Velux windows.