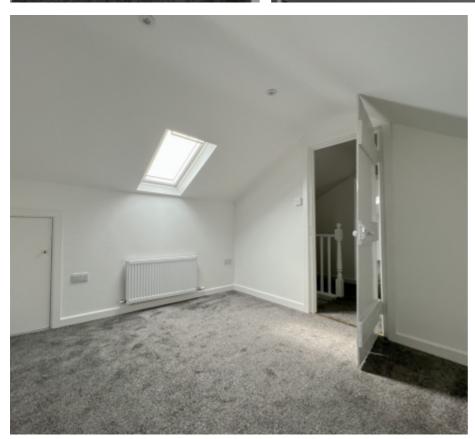

Upon entering the property, there is a spacious Entrance Hall with staircase leading to the upper floors, with storage cupboard beneath. Potential open plan Family Kitchen/Dining Room will need to convert the current commercial element of the property (use has been changed to residential). To the rear, spacious Lounge with access to the Sun Room and newly renovated Kitchen with fitted wall and base units and integrated appliances. On the first floor, the formal Lounge with feature central fireplace. 3 double Bedrooms and Family Bathroom with fitted bath tub, WC and wash hand basin. Staircase leads up to the 2nd floor where there are a further 2 double Bedrooms with Velux windows.