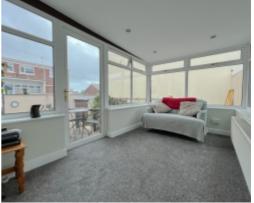

Upon entering the property, there is a spacious Entrance Hall with staircase leading to the upper floors, with storage cupboard beneath. Potential open plan Family Kitchen/Dining Room will need to convert the current commercial element of the property (use has been changed to residential). To the rear, spacious Lounge with access to the Sun Room and newly renovated Kitchen with fitted wall and base units and integrated appliances. On the first floor, the formal Lounge with feature central fireplace. 3 double Bedrooms and Family Bathroom with fitted bath tub, WC and wash hand basin. Staircase leads up to the 2nd floor where there are a further 2 double Bedrooms with Velux windows.