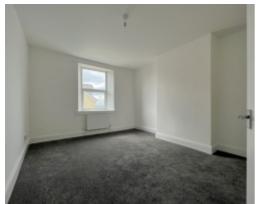

Upon entering the property, there is a spacious Entrance Hall with staircase leading to the upper floors, with storage cupboard beneath. Potential open plan Family Kitchen/Dining Room will need to convert the current commercial element of the property (use has been changed to residential). To the rear, spacious Lounge with access to the Sun Room and newly renovated Kitchen with fitted wall and base units and integrated appliances. On the first floor, the formal Lounge with feature central fireplace. 3 double Bedrooms and Family Bathroom with fitted bath tub, WC and wash hand basin. Staircase leads up to the 2nd floor where there are a further 2 double Bedrooms with Velux windows.