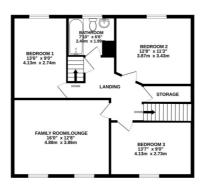

### **FLOORPLAN**

1ST FLOOR 770 sq.ft. (71.5 sq.m.) approx.

2ND FLOOR 331 sq.ft. (30.7 sq.m.) approx.

TOTAL FLOOR AREA: 1975 sq.ft. (183.5 sq.m.) approx.

White overy attempt has been made to ensure the accuracy of the floorplan contained here, measurements of doors, windows, rooms and any other terms are approximate and no responsibility is taken for any error, prospective purchaser. The services, systems and appliances shown have not been tested and no guarantee as to their operability or efficiency can be given. Made with Meropic ©2023.