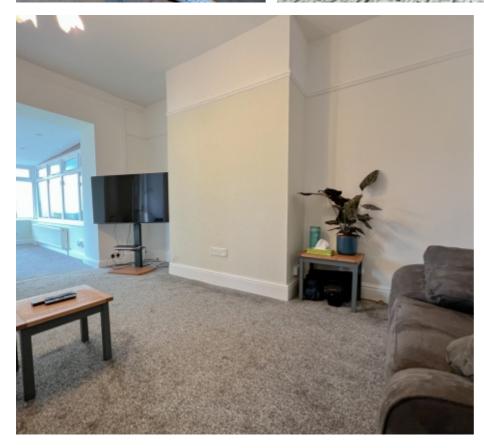

Upon entering the property, there is a spacious Entrance Hall with staircase leading to the upper floors, with storage cupboard beneath. Potential open plan Family Kitchen/Dining Room will need to convert the current commercial element of the property (use has been changed to residential). To the rear, spacious Lounge with access to the Sun Room and newly renovated Kitchen with fitted wall and base units and integrated appliances. On the first floor, the formal Lounge with feature central fireplace. 3 double Bedrooms and Family Bathroom with fitted bath tub, WC and wash hand basin. Staircase leads up to the 2nd floor where there are a further 2 double Bedrooms with Velux windows.