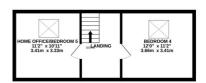

### **FLOORPLAN**

1ST FLOOR 770 sq.ft. (71.5 sq.m.) approx.

2ND FLOOR 331 sq.ft. (30.7 sq.m.) approx.

TOTAL FLOOR AREA: 1975 sq.ft. (183.5 sq.m.) approx.

White overy attempt has been made to ensure the accuracy of the floorplan contained here, measurements of doors, windows, rooms and any other terms are approximate and no responsibility is taken for any error, prospective purchaser. The services, systems and appliances shown have not been tested and no guarantee as to their operability or efficiency can be given. Made with Meropic ©2023.