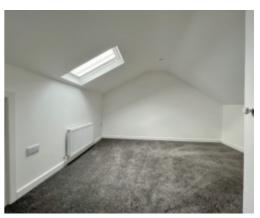

Upon entering the property, there is a spacious Entrance Hall with staircase leading to the upper floors, with storage cupboard beneath. Potential open plan Family Kitchen/Dining Room will need to convert the current commercial element of the property (use has been changed to residential). To the rear, spacious Lounge with access to the Sun Room and newly renovated Kitchen with fitted wall and base units and integrated appliances. On the first floor, the formal Lounge with feature central fireplace. 3 double Bedrooms and Family Bathroom with fitted bath tub, WC and wash hand basin. Staircase leads up to the 2nd floor where there are a further 2 double Bedrooms with Velux windows.