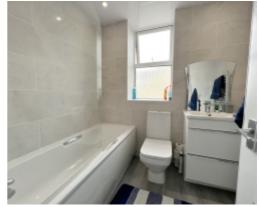

Upon entering the property, there is a spacious Entrance Hall with staircase leading to the upper floors, with storage cupboard beneath. Potential open plan Family Kitchen/Dining Room will need to convert the current commercial element of the property (use has been changed to residential). To the rear, spacious Lounge with access to the Sun Room and newly renovated Kitchen with fitted wall and base units and integrated appliances. On the first floor, the formal Lounge with feature central fireplace. 3 double Bedrooms and Family Bathroom with fitted bath tub, WC and wash hand basin. Staircase leads up to the 2nd floor where there are a further 2 double Bedrooms with Velux windows.