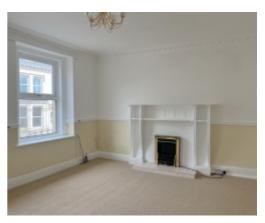

Upon entering the property, there is a spacious Entrance Hall with staircase leading to the upper floors, with storage cupboard beneath. Potential open plan Family Kitchen/Dining Room will need to convert the current commercial element of the property (use has been changed to residential). To the rear, spacious Lounge with access to the Sun Room and newly renovated Kitchen with fitted wall and base units and integrated appliances. On the first floor, the formal Lounge with feature central fireplace. 3 double Bedrooms and Family Bathroom with fitted bath tub, WC and wash hand basin. Staircase leads up to the 2nd floor where there are a further 2 double Bedrooms with Velux windows.