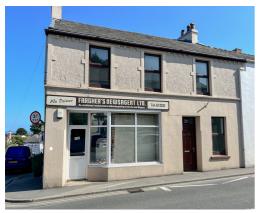

#### THE DESCRIPTION

- Spacious end of terrace family residence in the heart of Onchan Village
- Extensively renovated to an excellent standard by the current owners
- Commercial element has been changed to residential (would need to convert)
- Spaciously spread over 3 floors
- Modern Kitchen, 2 Large Reception Rooms, Sun Room
- 5 Double Bedrooms, Family Bathroom
- Rear patio Courtyard
- Gas fired central heating, uPVC double glazed

#### THE PROPERTY

Black Grace Cowley are delighted to offer this spacious end of terrace family residence located in the heart of Onchan Village. Extensively renovated by the current owners including; new roof, electric board & sockets, replastering in several rooms, attic Bedrooms fully insulated, new Kitchen and Bathroom.