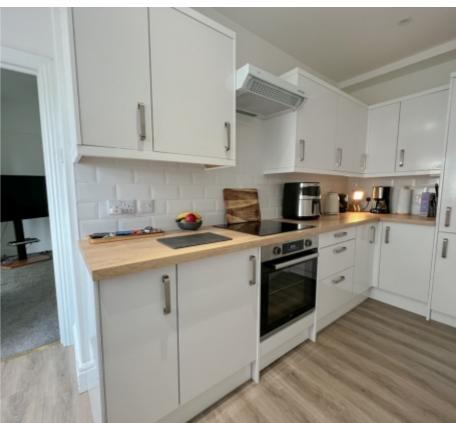

#### THE PROPERTY

Black Grace Cowley are delighted to offer this spacious end of terrace family residence located in the heart of Onchan Village. Extensively renovated by the current owners including; new roof, electric board & sockets, replastering in several rooms, attic Bedrooms fully insulated, new Kitchen and Bathroom.

Upon entering the property, there is a spacious Entrance Hall with staircase leading to the upper floors, with storage cupboard beneath. Potential open plan Family Kitchen/Dining Room will need to convert the current commercial element of the property (use has been changed to residential). To the rear, spacious Lounge with access to the Sun Room and newly renovated Kitchen with fitted wall and base units and integrated appliances. On the first floor, the formal Lounge with feature central fireplace. 3 double Bedrooms and Family Bathroom with fitted bath tub, WC and wash hand basin. Staircase leads up to the 2nd floor where there are a further 2 double Bedrooms with Velux windows.