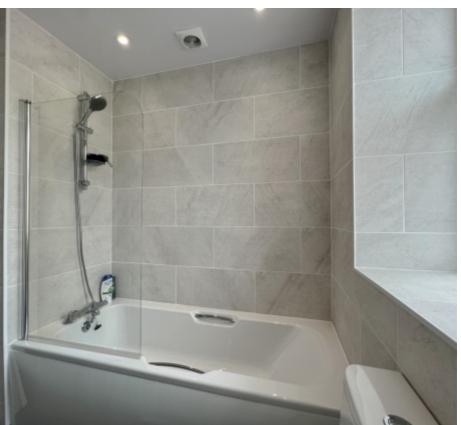

Upon entering the property, there is a spacious Entrance Hall with staircase leading to the upper floors, with storage cupboard beneath. Potential open plan Family Kitchen/Dining Room will need to convert the current commercial element of the property (use has been changed to residential). To the rear, spacious Lounge with access to the Sun Room and newly renovated Kitchen with fitted wall and base units and integrated appliances. On the first floor, the formal Lounge with feature central fireplace. 3 double Bedrooms and Family Bathroom with fitted bath tub, WC and wash hand basin. Staircase leads up to the 2nd floor where there are a further 2 double Bedrooms with Velux windows.