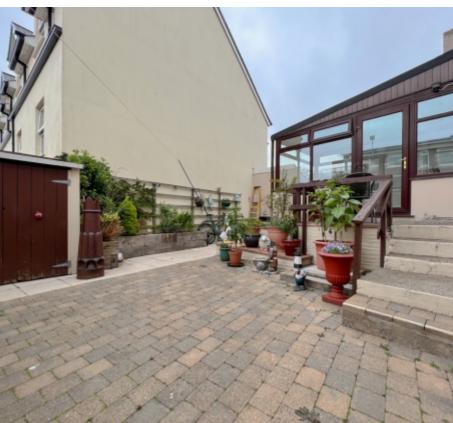

Outside there is a private and sunny patio courtyard. Gas fired central heating and uPVC double glazed throughout. Short walk to shops, amenities and main bus route in Onchan.