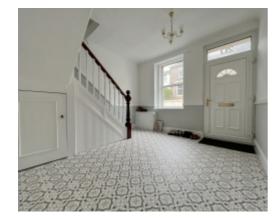

Upon entering the property, there is a spacious Entrance Hall with staircase leading to the upper floors, with storage cupboard beneath. Potential open plan Family Kitchen/Dining Room will need to convert the current commercial element of the property (use has been changed to residential). To the rear, spacious Lounge with access to the Sun Room and newly renovated Kitchen with fitted wall and base units and integrated appliances. On the first floor, the formal Lounge with feature central fireplace. 3 double Bedrooms and Family Bathroom with fitted bath tub, WC and wash hand basin. Staircase leads up to the 2nd floor where there are a further 2 double Bedrooms with Velux windows.