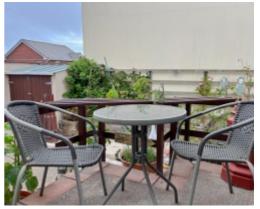

Outside there is a private and sunny patio courtyard. Gas fired central heating and uPVC double glazed throughout. Short walk to shops, amenities and main bus route in Onchan.