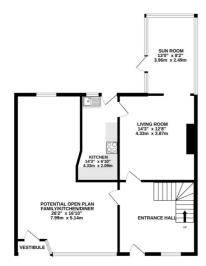

Upon entering the property, there is a spacious Entrance Hall with staircase leading to the upper floors, with storage cupboard beneath. Potential open plan Family Kitchen/Dining Room will need to convert the current commercial element of the property (use has been changed to residential). To the rear, spacious Lounge with access to the Sun Room and newly renovated Kitchen with fitted wall and base units and integrated appliances. On the first floor, the formal Lounge with feature central fireplace. 3 double Bedrooms and Family Bathroom with fitted bath tub, WC and wash hand basin. Staircase leads up to the 2nd floor where there are a further 2 double Bedrooms with Velux windows.

### **FLOORPLAN**

1ST FLOOR 770 sq.ft. (71.5 sq.m.) approx.

2ND FLOOR 331 sq.ft. (30.7 sq.m.) approx.

TOTAL FLOOR AREA: 1975 sq.ft. (183.5 sq.m.) approx.

White overy attempt has been made to ensure the accuracy of the floorplan contained here, measurements of doors, windows, rooms and any other terms are approximate and no responsibility is taken for any error, prospective purchaser. The services, systems and appliances shown have not been tested and no guarantee as to their operability or efficiency can be given. Made with Meropic ©2023.