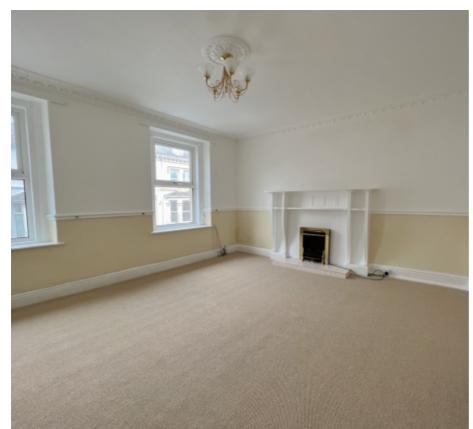

Upon entering the property, there is a spacious Entrance Hall with staircase leading to the upper floors, with storage cupboard beneath. Potential open plan Family Kitchen/Dining Room will need to convert the current commercial element of the property (use has been changed to residential). To the rear, spacious Lounge with access to the Sun Room and newly renovated Kitchen with fitted wall and base units and integrated appliances. On the first floor, the formal Lounge with feature central fireplace. 3 double Bedrooms and Family Bathroom with fitted bath tub, WC and wash hand basin. Staircase leads up to the 2nd floor where there are a further 2 double Bedrooms with Velux windows.