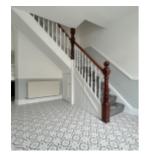

Upon entering the property, there is a spacious Entrance Hall with staircase leading to the upper floors, with storage cupboard beneath. Potential open plan Family Kitchen/Dining Room will need to convert the current commercial element of the property (use has been changed to residential). To the rear, spacious Lounge with access to the Sun Room and newly renovated Kitchen with fitted wall and base units and integrated appliances. On the first floor, the formal Lounge with feature central fireplace. 3 double Bedrooms and Family Bathroom with fitted bath tub, WC and wash hand basin. Staircase leads up to the 2nd floor where there are a further 2 double Bedrooms with Velux windows.