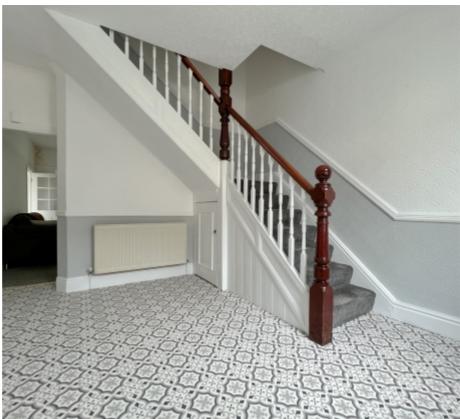

Upon entering the property, there is a spacious Entrance Hall with staircase leading to the upper floors, with storage cupboard beneath. Potential open plan Family Kitchen/Dining Room will need to convert the current commercial element of the property (use has been changed to residential). To the rear, spacious Lounge with access to the Sun Room and newly renovated Kitchen with fitted wall and base units and integrated appliances. On the first floor, the formal Lounge with feature central fireplace. 3 double Bedrooms and Family Bathroom with fitted bath tub, WC and wash hand basin. Staircase leads up to the 2nd floor where there are a further 2 double Bedrooms with Velux windows.