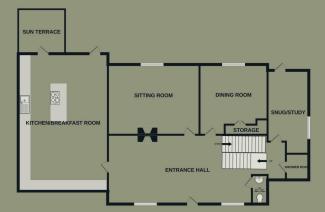

Black Grace Cowley are delighted to offer the rare opportunity to purchase a handsome Georgian family home in Union Mills.

Upon entering the property, there is a spacious Entrance Hall with panelled door, ornate ceiling cornices and rose domes. Featuring an open working fireplace with marble hearth. Cloakroom with WC and vanity wash hand basin. Kitchen/Breakfast Room with bespoke fitted Andrew Williamson Kitchen. Raised Sun Terrace off the Kitchen overlooking the south facing rear garden. Sitting Room with open fire and fitted Andrew Williamson library. Separate Dining Room, Family Room and Shower/Boot Room.

#### BASEMENT LEVEL

GROUND FLOOR

1ST FLOOR

Whilst every attempt has been made to ensure the accuracy of the floorplan contained here, measurements of doors, windows, rooms and any other items are approximate and no responsibility is taken for any error, omission or mis-statement. This plan is for illustrative purposes only and should be used as such by any prospective purchaser. The services, systems and appliances shown have not been tested and no guarantee as to their operability or efficiency can be given. Made with Metropix ©2023