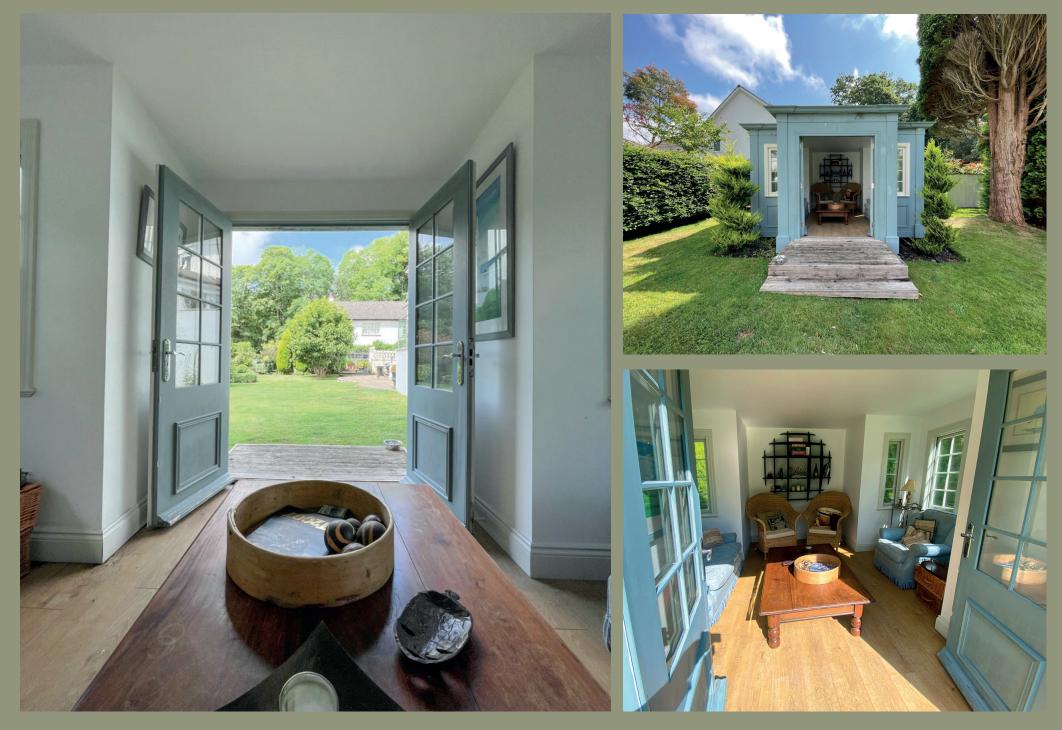

## **OUTSIDE**

Extensive South facing formal lawned gardens with terrace, water feature and Andrew Williamson Summer House. The property is located in the village of Union Mills with good bus routes, corner shop and pub. It has excellent viewing of the TT course and access during the road closures on the heritage trail that extends from Douglas to Peel. The Island's private schools are easily accessible via Glen Vine and St Marks.