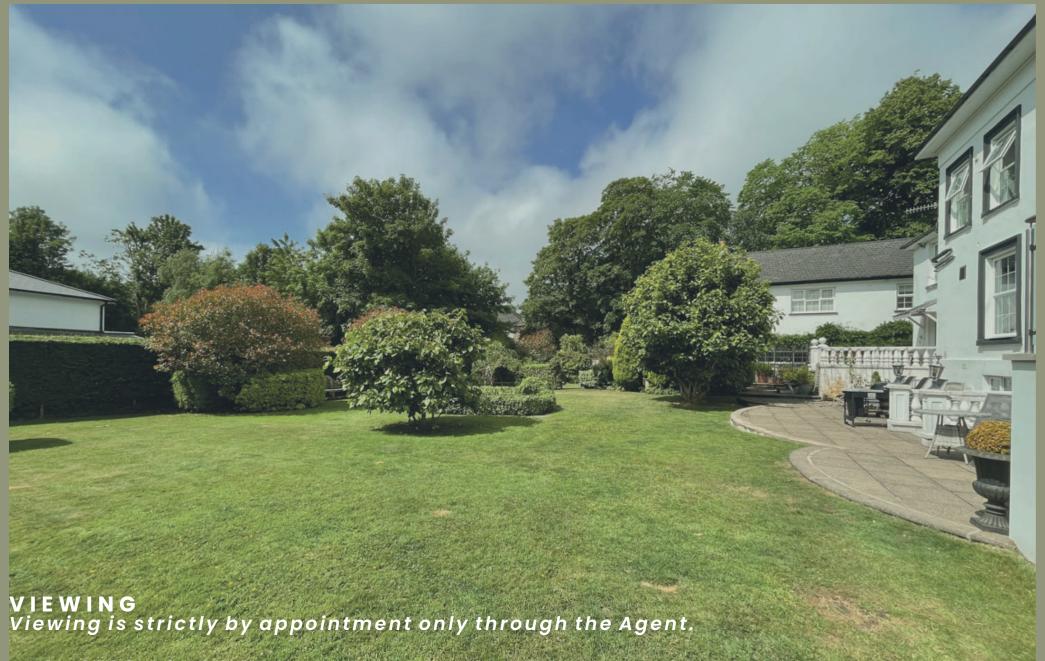

## **OUTSIDE**

Extensive South facing formal lawned gardens with terrace, water feature and Andrew Williamson Summer House. The property is located in the village of Union Mills with good bus routes, corner shop and pub. It has excellent viewing of the TT course and access during the road closures on the heritage trail that extends from Douglas to Peel. The Island's private schools are easily accessible via Glen Vine and St Marks.