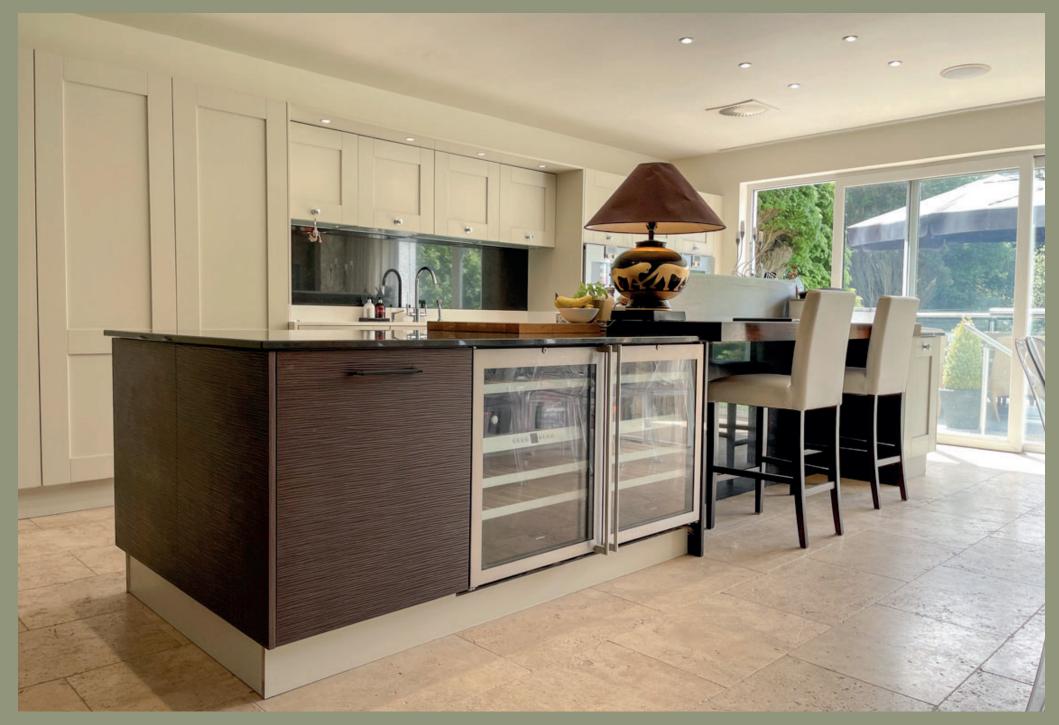

Black Grace Cowley are delighted to offer the rare opportunity to purchase a handsome Georgian family home in Union Mills.

Upon entering the property, there is a spacious Entrance Hall with panelled door, ornate ceiling cornices and rose domes. Featuring an open working fireplace with marble hearth. Cloakroom with WC and vanity wash hand basin. Kitchen/Breakfast Room with bespoke fitted Andrew Williamson Kitchen. Raised Sun Terrace off the Kitchen overlooking the south facing rear garden. Sitting Room with open fire and fitted Andrew Williamson library. Separate Dining Room, Family Room and Shower/Boot Room.