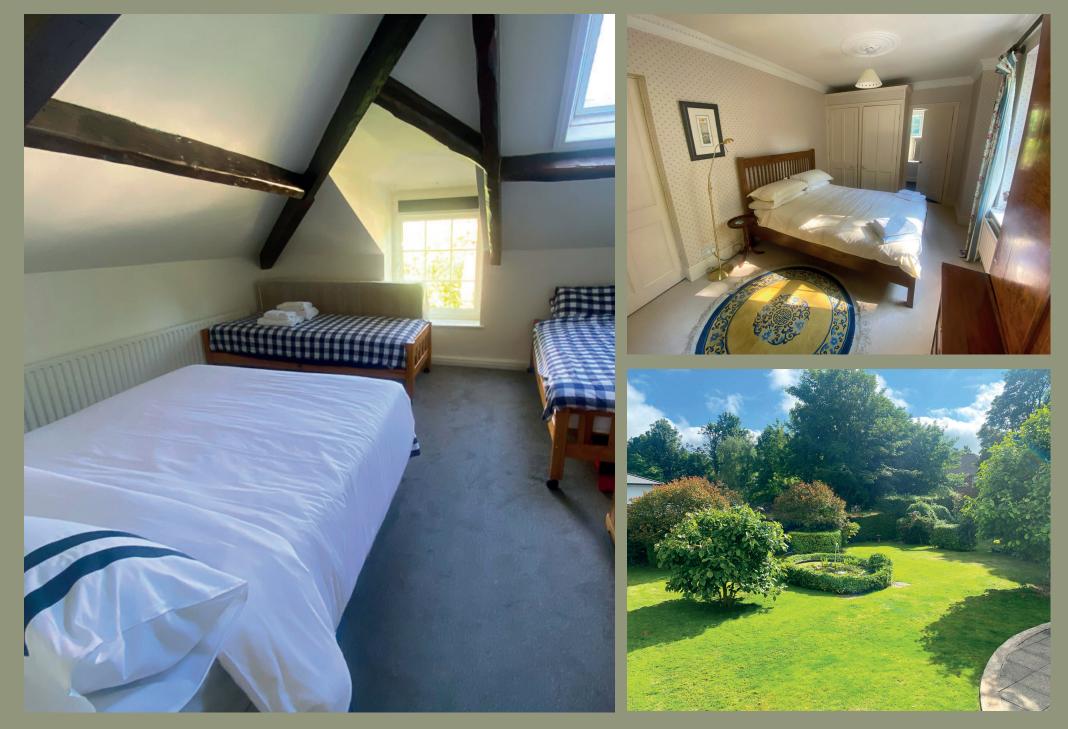

## **FIRST FLOOR**

Dual aspect Principle Bedroom suite to the rear overlooking the garden, complemented by dressing area and en suite Bathroom. The second & third Bedrooms are also dual aspect with en suite Bathrooms and Shower Rooms. Bedroom four overlooks the front of the property.

## **SECOND FLOOR**

The second floor of this property points to a self-contained apartment, ideal for a teenager or generational living requirements. The accomodation includes a Lounge & Kitchenette area with fitted cupboards, (potential for a sixth Bedroom). Shower Room with shower cubicle, wash hand basin, WC and additional eaves storage cupboards. Separate storage Room with Velux window.