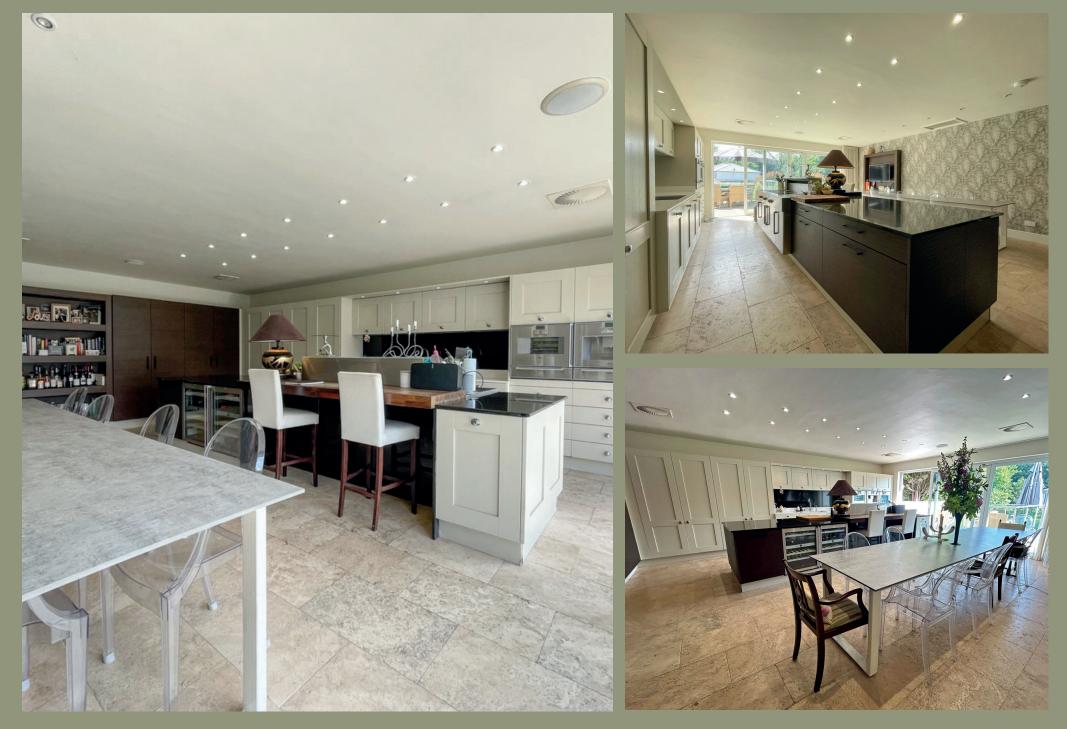

Black Grace Cowley are delighted to offer the rare opportunity to purchase a handsome Georgian family home in Union Mills.

Upon entering the property, there is a spacious Entrance Hall with panelled door, ornate ceiling cornices and rose domes. Featuring an open working fireplace with marble hearth. Cloakroom with WC and vanity wash hand basin. Kitchen/Breakfast Room with bespoke fitted Andrew Williamson Kitchen. Raised Sun Terrace off the Kitchen overlooking the south facing rear garden. Sitting Room with open fire and fitted Andrew Williamson library. Separate Dining Room, Family Room and Shower/Boot Room.