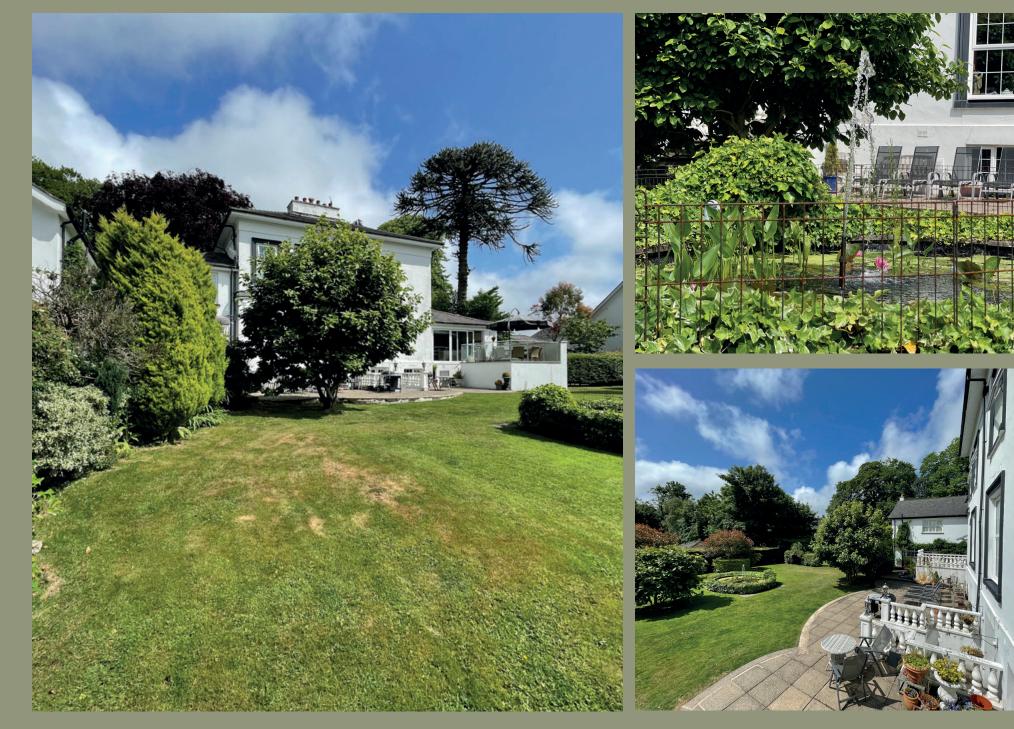

## **OUTSIDE**

Extensive South facing formal lawned gardens with terrace, water feature and Andrew Williamson Summer House. The property is located in the village of Union Mills with good bus routes, corner shop and pub. It has excellent viewing of the TT course and access during the road closures on the heritage trail that extends from Douglas to Peel. The Island's private schools are easily accessible via Glen Vine and St Marks.