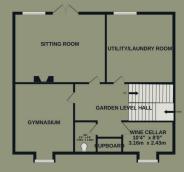

## **GARDEN LEVEL**

Garden level Hall with understairs storage cupboard. Separate WC with wash hand basin. Gymnasium. Garden Room/Home Office with French doors, steps leading up to the garden. Utility Room with fitted wall and base units, Oil fired boiler. Wine Store with fitted shelving.

#### BASEMENT LEVEL

GROUND FLOOR

1ST FLOOR

Whilst every attempt has been made to ensure the accuracy of the floorplan contained here, measurements of doors, windows, rooms and any other items are approximate and no responsibility is taken for any error, omission or mis-statement. This plan is for illustrative purposes only and should be used as such by any prospective purchaser. The services, systems and appliances shown have not been tested and no guarantee as to their operability or efficiency can be given. Made with Metropix ©2023