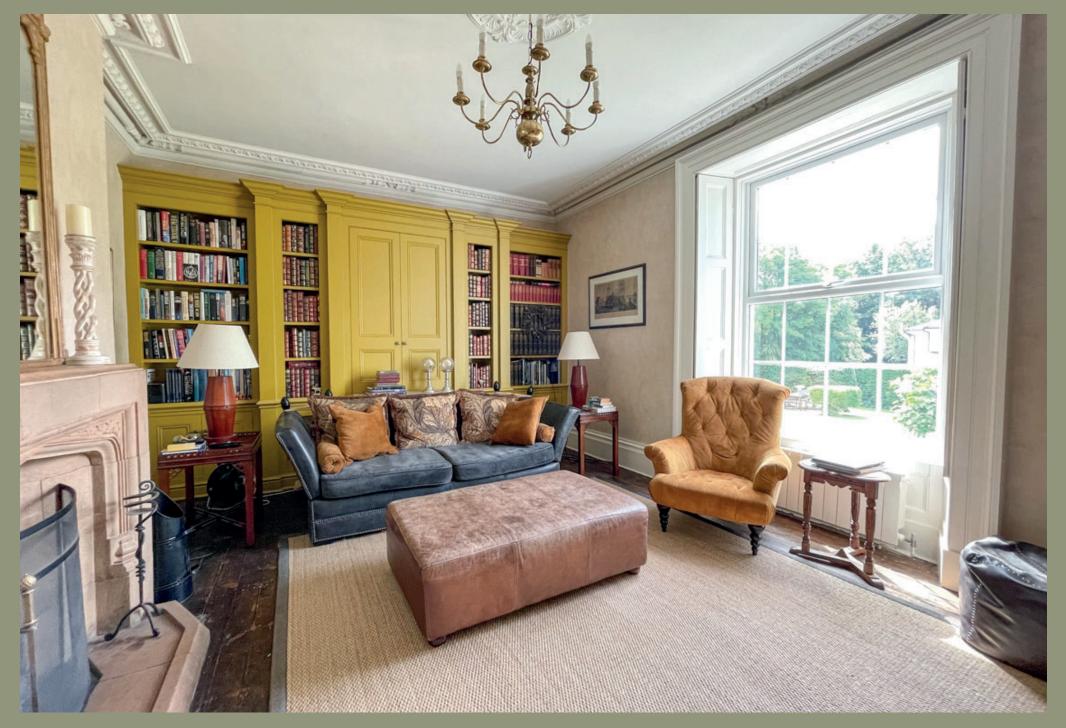

Black Grace Cowley are delighted to offer the rare opportunity to purchase a handsome Georgian family home in Union Mills.

Upon entering the property, there is a spacious Entrance Hall with panelled door, ornate ceiling cornices and rose domes. Featuring an open working fireplace with marble hearth. Cloakroom with WC and vanity wash hand basin. Kitchen/Breakfast Room with bespoke fitted Andrew Williamson Kitchen. Raised Sun Terrace off the Kitchen overlooking the south facing rear garden. Sitting Room with open fire and fitted Andrew Williamson library. Separate Dining Room, Family Room and Shower/Boot Room.