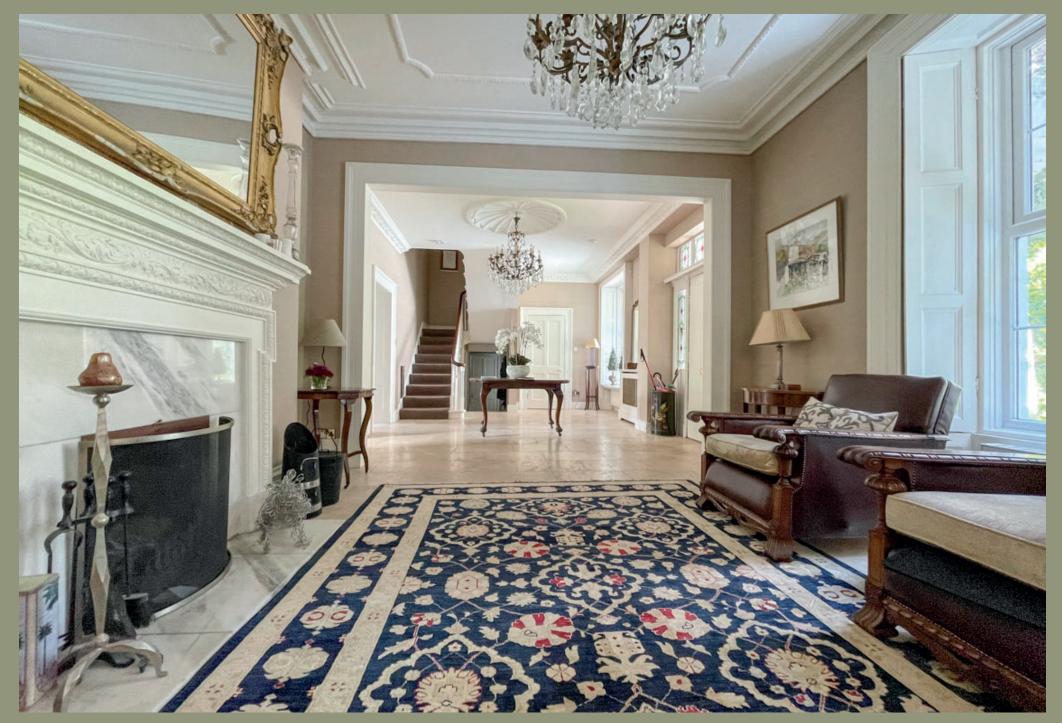

Black Grace Cowley are delighted to offer the rare opportunity to purchase a handsome Georgian family home in Union Mills.

Upon entering the property, there is a spacious Entrance Hall with panelled door, ornate ceiling cornices and rose domes. Featuring an open working fireplace with marble hearth. Cloakroom with WC and vanity wash hand basin. Kitchen/Breakfast Room with bespoke fitted Andrew Williamson Kitchen. Raised Sun Terrace off the Kitchen overlooking the south facing rear garden. Sitting Room with open fire and fitted Andrew Williamson library. Separate Dining Room, Family Room and Shower/Boot Room.