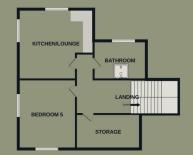

## **SECOND FLOOR**

The second floor of this property points to a self-contained apartment, ideal for a teenager or generational living requirements. The accomodation includes a Lounge & Kitchenette area with fitted cupboards, (potential for a sixth Bedroom). Shower Room with shower cubicle, wash hand basin, WC and additional eaves storage cupboards. Separate storage Room with Velux window.

#### BASEMENT LEVEL

GROUND FLOOR

1ST FLOOR

Whilst every attempt has been made to ensure the accuracy of the floorplan contained here, measurements of doors, windows, rooms and any other items are approximate and no responsibility is taken for any error, omission or mis-statement. This plan is for illustrative purposes only and should be used as such by any prospective purchaser. The services, systems and appliances shown have not been tested and no guarantee as to their operability or efficiency can be given. Made with Metropix ©2023