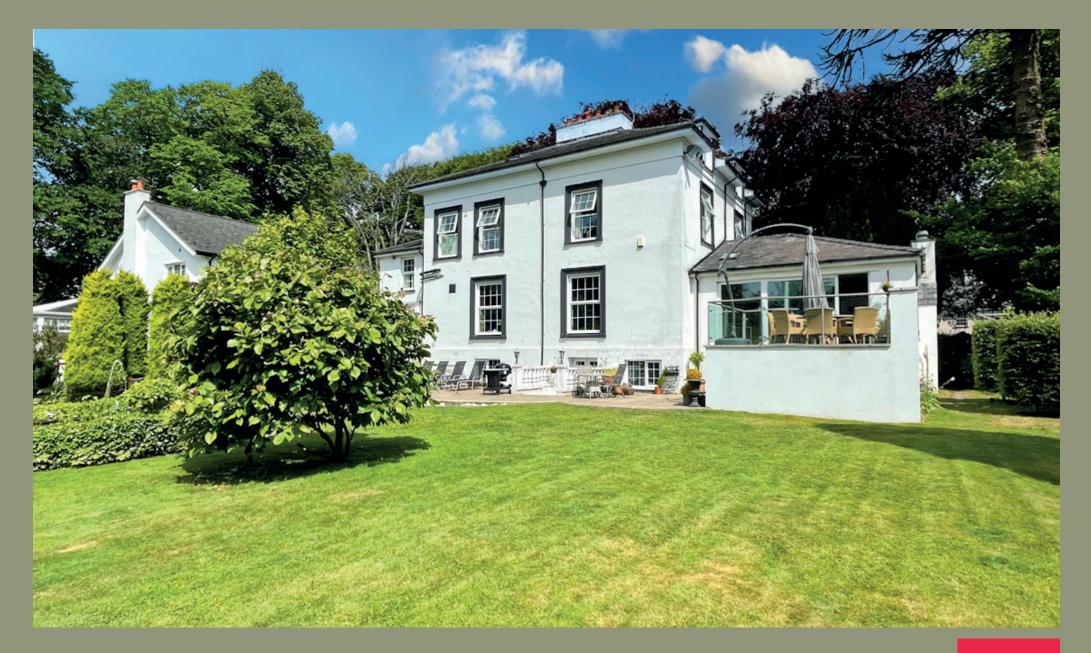

Black Grace Cowley are delighted to offer the rare opportunity to purchase a handsome Georgian family home in Union Mills.

Upon entering the property, there is a spacious Entrance Hall with panelled door, ornate ceiling cornices and rose domes. Featuring an open working fireplace with marble hearth. Cloakroom with WC and vanity wash hand basin. Kitchen/Breakfast Room with bespoke fitted Andrew Williamson Kitchen. Raised Sun Terrace off the Kitchen overlooking the south facing rear garden. Sitting Room with open fire and fitted Andrew Williamson library. Separate Dining Room, Family Room and Shower/Boot Room.

## **OUTSIDE**

Extensive South facing formal lawned gardens with terrace, water feature and Andrew Williamson Summer House. The property is located in the village of Union Mills with good bus routes, corner shop and pub. It has excellent viewing of the TT course and access during the road closures on the heritage trail that extends from Douglas to Peel. The Island's private schools are easily accessible via Glen Vine and St Marks.