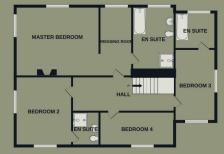

## **FIRST FLOOR**

Dual aspect Principle Bedroom suite to the rear overlooking the garden, complemented by dressing area and en suite Bathroom. The second & third Bedrooms are also dual aspect with en suite Bathrooms and Shower Rooms. Bedroom four overlooks the front of the property.

#### BASEMENT LEVEL

GROUND FLOOR

1ST FLOOR

Whilst every attempt has been made to ensure the accuracy of the floorplan contained here, measurements of doors, windows, rooms and any other items are approximate and no responsibility is taken for any error, omission or mis-statement. This plan is for illustrative purposes only and should be used as such by any prospective purchaser. The services, systems and appliances shown have not been tested and no guarantee as to their operability or efficiency can be given. Made with Metropix ©2023