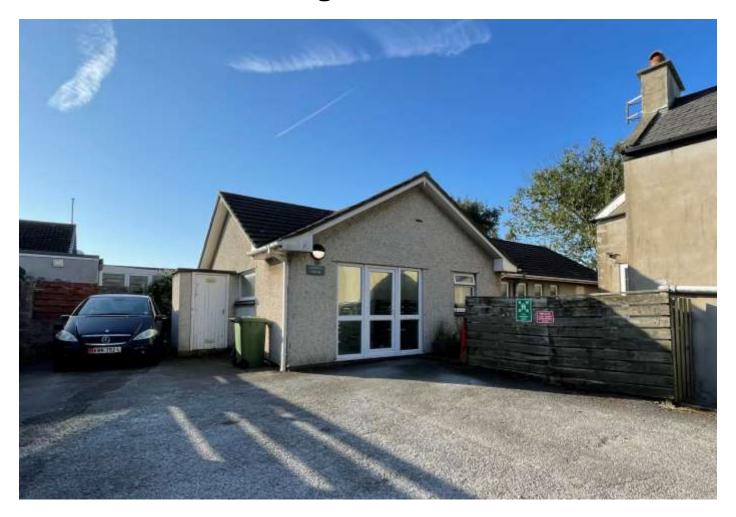

# Granite House, Bridge Road, Ballasalla

### **DESCRIPTION**

An opportunity to take a new lease on this purpose-built office premises located in Ballasalla, a short distance from Ronaldsway Airport and only 15 minutes from Douglas. Private parking on site for 3 cars.

#### LOCATION

Travelling from Douglas on the New Castletown Road, continue into Ballasalla in the direction of Ronaldsway Airport. At the Whitestone roundabout turn right and continue past the Malew Commissioners offices. Turn left at the next roundabout onto Bridge Road. The property can be found further down on the left-hand side, set back off the road.