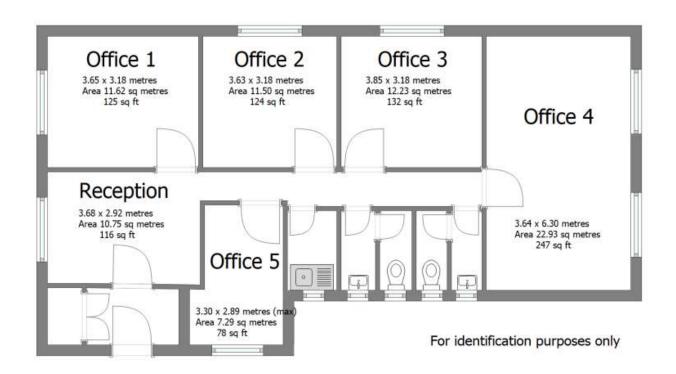

# **ACCOMMODATION**

# Ground Floor - Approximately 822 sq ft

- Entrance Porch
- Reception Area
- 5 x Office Suites
- Kitchen
- Ladies & Gents WCs