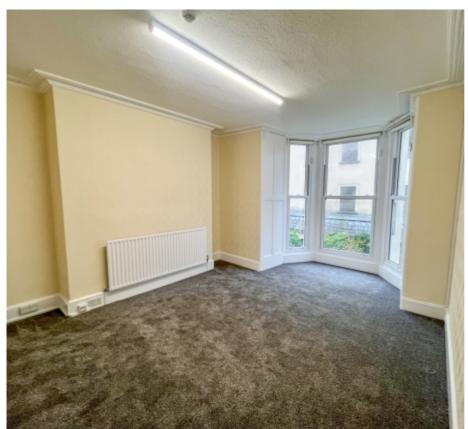

### **DESCRIPTION**

An opportunity to purchase this attractive, self-contained period building, arranged over five floors, set in a quiet, convenient location in central Douglas. Light and airy offices with views of Douglas Bay. Shared WC facilities to ground and first floor and shared kitchen to first floor.

#### **EXISTING ACCOMMODATION**

Ground Floor • Offices to front and rear – Approx 330 sq ft • shared WC facilities • Rear yard • Small front garden Basement • Offices to front and rear – Approx 337 sq ft First Floor • Offices to front and rear – Approx 378 sq ft • shared kitchen facilities – Approx 25 sq ft • shared WC facilities. Second Floor • Offices to front and rear – 375 sq ft Third Floor • Offices to front and rear – 231 sq ft