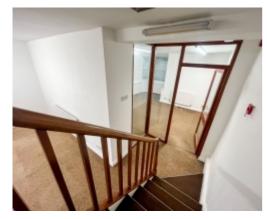

### **DESCRIPTION**

An opportunity to purchase this attractive, self-contained period building, arranged over five floors, set in a quiet, convenient location in central Douglas. Light and airy offices with views of Douglas Bay. Shared WC facilities to ground and first floor and shared kitchen to first floor.

#### **EXISTING ACCOMMODATION**

Ground Floor • Offices to front and rear – Approx 330 sq ft • shared WC facilities • Rear yard • Small front garden Basement • Offices to front and rear – Approx 337 sq ft First Floor • Offices to front and rear – Approx 378 sq ft • shared kitchen facilities – Approx 25 sq ft • shared WC facilities. Second Floor • Offices to front and rear – 375 sq ft Third Floor • Offices to front and rear – 231 sq ft