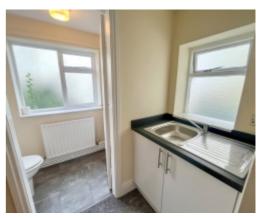

### **DESCRIPTION**

An opportunity to purchase this attractive, self-contained period building, arranged over five floors, set in a quiet, convenient location in central Douglas. Light and airy offices with views of Douglas Bay. Shared WC facilities to ground and first floor and shared kitchen to first floor.

#### **EXISTING ACCOMMODATION**

Ground Floor • Offices to front and rear – Approx 330 sq ft • shared WC facilities • Rear yard • Small front garden Basement • Offices to front and rear – Approx 337 sq ft First Floor • Offices to front and rear – Approx 378 sq ft • shared kitchen facilities – Approx 25 sq ft • shared WC facilities. Second Floor • Offices to front and rear – 375 sq ft Third Floor • Offices to front and rear – 231 sq ft