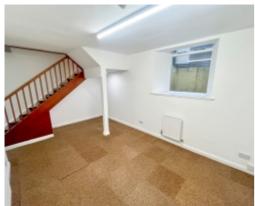

#### **EXISTING ACCOMMODATION**

Ground Floor • Offices to front and rear – Approx 330 sq ft • shared WC facilities • Rear yard • Small front garden Basement • Offices to front and rear – Approx 337 sq ft First Floor • Offices to front and rear – Approx 378 sq ft • shared kitchen facilities – Approx 25 sq ft • shared WC facilities. Second Floor • Offices to front and rear – 375 sq ft Third Floor • Offices to front and rear – 231 sq ft