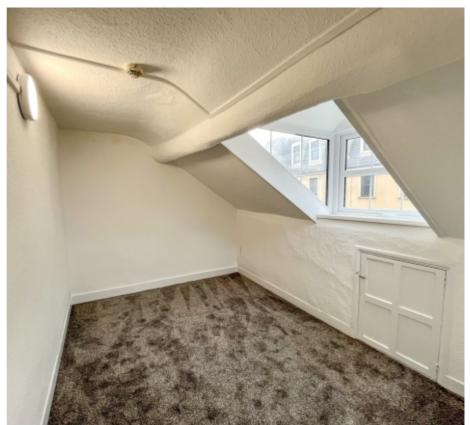

### **DESCRIPTION**

An opportunity to purchase this attractive, self-contained period building, arranged over five floors, set in a quiet, convenient location in central Douglas. Light and airy offices with views of Douglas Bay. Shared WC facilities to ground and first floor and shared kitchen to first floor.

#### **EXISTING ACCOMMODATION**

Ground Floor • Offices to front and rear – Approx 330 sq ft • shared WC facilities • Rear yard • Small front garden Basement • Offices to front and rear – Approx 337 sq ft First Floor • Offices to front and rear – Approx 378 sq ft • shared kitchen facilities – Approx 25 sq ft • shared WC facilities. Second Floor • Offices to front and rear – 375 sq ft Third Floor • Offices to front and rear – 231 sq ft