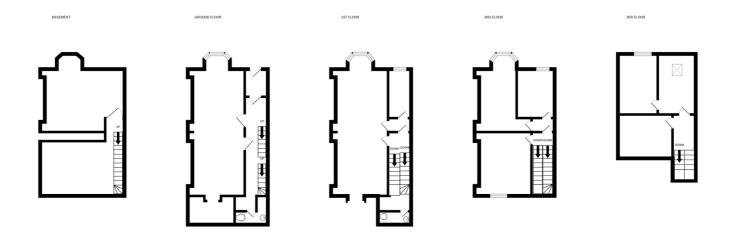

#### **EXISTING ACCOMMODATION**

Ground Floor • Offices to front and rear – Approx 330 sq ft • shared WC facilities • Rear yard • Small front garden Basement • Offices to front and rear – Approx 337 sq ft First Floor • Offices to front and rear – Approx 378 sq ft • shared kitchen facilities – Approx 25 sq ft • shared WC facilities. Second Floor • Offices to front and rear – 375 sq ft Third Floor • Offices to front and rear – 231 sq ft

## **FLOORPLAN**

Whilst every attempt has been made to ensure the accuracy of the floorplan contained here, measurements of doors, windows, rooms and any other items are approximate and no responsibility is taken for any error, omission or mis-statement. This plan is for illustrative purposes only and should be used as such by any prospective purchaser. The services, systems and appliances shown have not been tested and no guarante as to their operability or efficiency can be given.