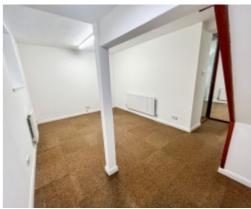

### **DESCRIPTION**

An opportunity to purchase this attractive, self-contained period building, arranged over five floors, set in a quiet, convenient location in central Douglas. Light and airy offices with views of Douglas Bay. Shared WC facilities to ground and first floor and shared kitchen to first floor.

#### **EXISTING ACCOMMODATION**

Ground Floor • Offices to front and rear – Approx 330 sq ft • shared WC facilities • Rear yard • Small front garden Basement • Offices to front and rear – Approx 337 sq ft First Floor • Offices to front and rear – Approx 378 sq ft • shared kitchen facilities – Approx 25 sq ft • shared WC facilities. Second Floor • Offices to front and rear – 375 sq ft Third Floor • Offices to front and rear – 231 sq ft