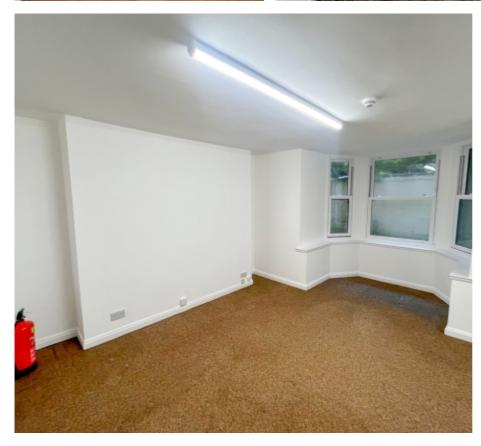

### **DESCRIPTION**

An opportunity to purchase this attractive, self-contained period building, arranged over five floors, set in a quiet, convenient location in central Douglas. Light and airy offices with views of Douglas Bay. Shared WC facilities to ground and first floor and shared kitchen to first floor.

#### **EXISTING ACCOMMODATION**

Ground Floor • Offices to front and rear – Approx 330 sq ft • shared WC facilities • Rear yard • Small front garden Basement • Offices to front and rear – Approx 337 sq ft First Floor • Offices to front and rear – Approx 378 sq ft • shared kitchen facilities – Approx 25 sq ft • shared WC facilities. Second Floor • Offices to front and rear – 375 sq ft Third Floor • Offices to front and rear – 231 sq ft