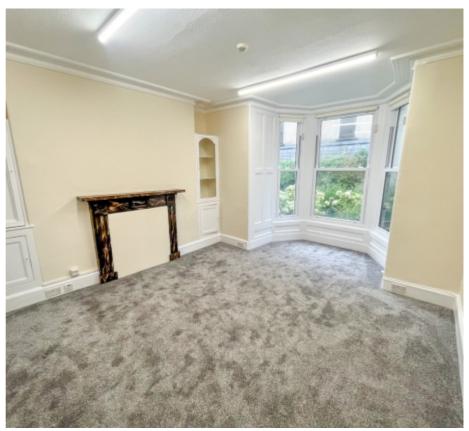

### **DESCRIPTION**

An opportunity to purchase this attractive, self-contained period building, arranged over five floors, set in a quiet, convenient location in central Douglas. Light and airy offices with views of Douglas Bay. Shared WC facilities to ground and first floor and shared kitchen to first floor.

#### **EXISTING ACCOMMODATION**

Ground Floor • Offices to front and rear – Approx 330 sq ft • shared WC facilities • Rear yard • Small front garden Basement • Offices to front and rear – Approx 337 sq ft First Floor • Offices to front and rear – Approx 378 sq ft • shared kitchen facilities – Approx 25 sq ft • shared WC facilities. Second Floor • Offices to front and rear – 375 sq ft Third Floor • Offices to front and rear – 231 sq ft