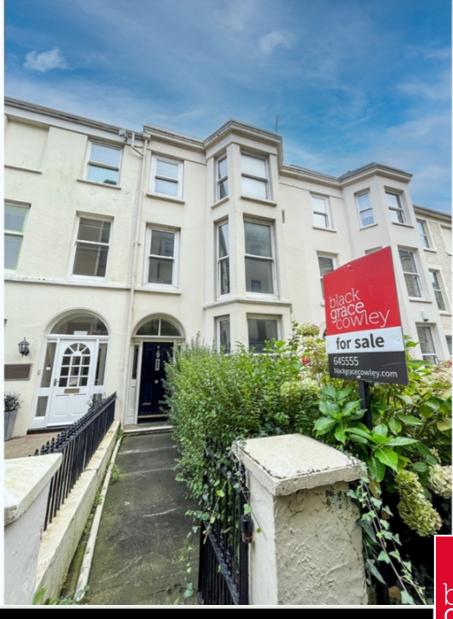

### THE DESCRIPTION

- Office with potential for alternative use as residential (subject to planning permission)
- Attractive period building, set in a quiet convenient location in central Douglas, arranged over five floors
- Light and airy offices with views of Douglas Bay
- · Recently refurbished to a modern standard

### **DESCRIPTION**

An opportunity to purchase this attractive, self-contained period building, arranged over five floors, set in a quiet, convenient location in central Douglas. Light and airy offices with views of Douglas Bay. Shared WC facilities to ground and first floor and shared kitchen to first floor.