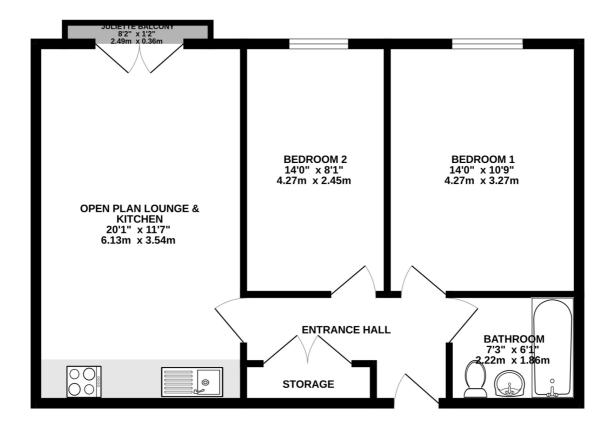

#### FLOORPLAN

GROUND FLOOR 612 sq.ft. (56.8 sq.m.) approx.

TOTAL FLOOR AREA: 612 sq.ft. (56.8 sq.m.) approx. Whils every attempt has been made to ensure the accuracy of the floorplan contained here, measurements of doors, windows, rooms and any other tems are approximate and no responsibility is taken for any error, omission or mis-statement. This plan is for illustrative purposes only and should be used as such by any prospective purchaser. The services, systems and appliances shown have not been tested and no guarantee as to their operability or efficiency can be given.