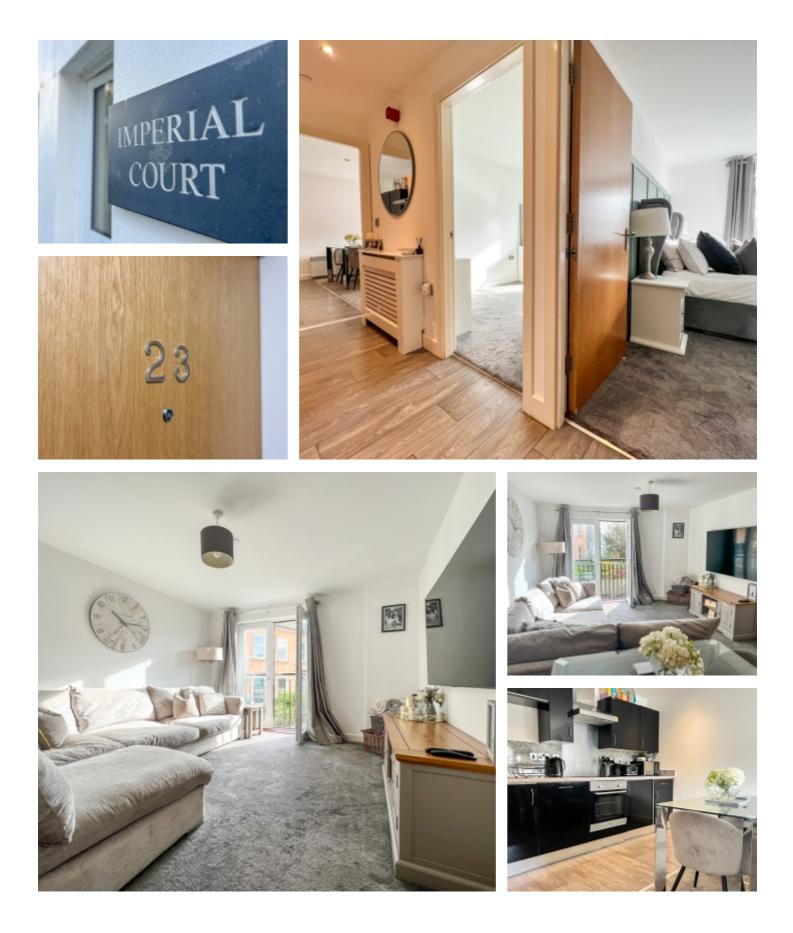

#### THE DESCRIPTION

- Well presented modern ground floor Apartment in Imperial Court
- Situated in a quiet position within walking distance to Douglas town centre
- 2 Bedrooms, Family Bathroom
- Open plan Living Room/Kitchen, Juliet balcony
- Electric heating, uPVC double glazed
- Secure underground allocated parking space
- Communal landscaped courtyard and roof terrace

#### THE PROPERTY

Black Grace Cowley are pleased to offer this beautifully presented ground floor apartment in Imperial Court, Douglas. Situated in a quiet position within walking distance to Douglas town centre. Modern open plan Living Room/Kitchen with fitted wall and base units and integrated appliances. 2 good sized Bedrooms and Family Bathroom with bathtub, WC and wash hand basin. Electric heating and uPVC double glazed throughout. Allocated secure underground parking space. Communal landscaped courtyard and roof terrace.