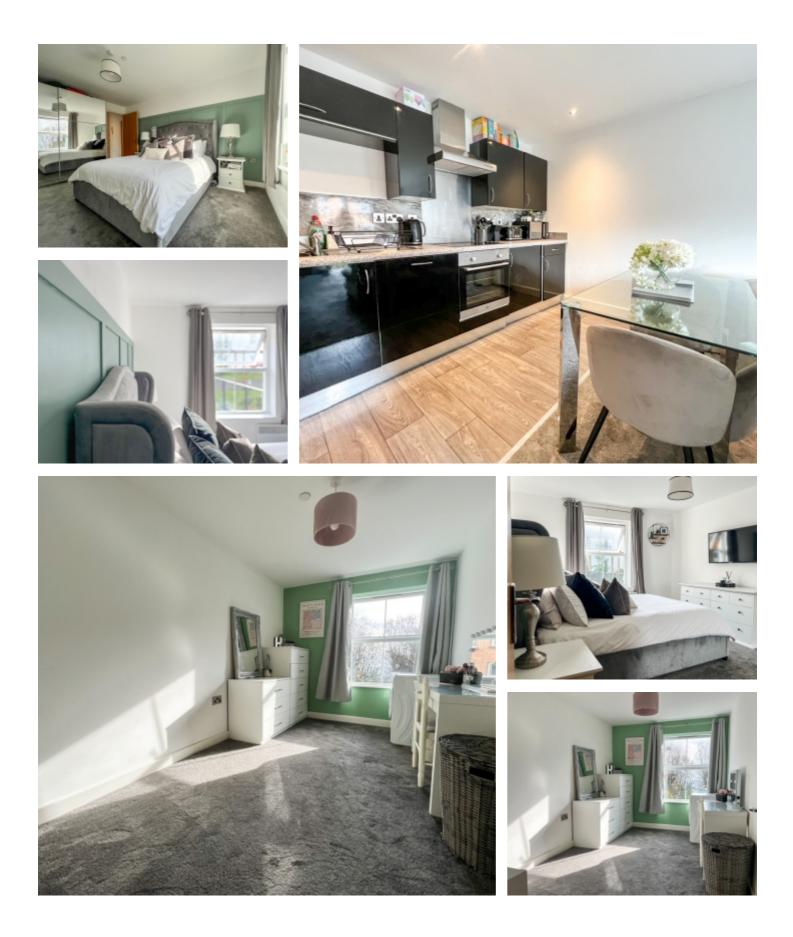

#### THE DESCRIPTION

- Well presented modern ground floor Apartment in Imperial Court
- Situated in a quiet position within walking distance to Douglas town centre
- 2 Bedrooms, Family Bathroom
- Open plan Living Room/Kitchen, Juliet balcony
- Electric heating, uPVC double glazed
- Secure underground allocated parking space
- Communal landscaped courtyard and roof terrace

#### THE PROPERTY

Black Grace Cowley are pleased to offer this beautifully presented ground floor apartment in Imperial Court, Douglas. Situated in a quiet position within walking distance to Douglas town centre. Modern open plan Living Room/Kitchen with fitted wall and base units and integrated appliances. 2 good sized Bedrooms and Family Bathroom with bathtub, WC and wash hand basin. Electric heating and uPVC double glazed throughout. Allocated secure underground parking space. Communal landscaped courtyard and roof terrace.