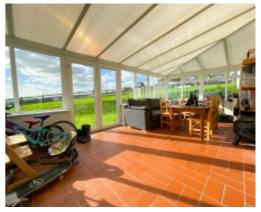

#### **Ballachrink Farmhouse and 5 Holiday Cottages**

- Ground floor: Large open plan Kitchen/Dining Room, Lounge, Conservatory, Shower Room, 2 Bedrooms (1 currently used as as Snug)
- 1st floor: 3 Double Bedrooms, (2 En suite), Family Bathroom, separate WC
- Cherry Cottage Open plan Lounge/Dining Room, Bathroom, 2 Double Bedrooms
- Primrose Cottage Duplex Open Plan Lounge/Dining Room, Bathroom, 2 Double Bedrooms
- Fuchsia Cottage Duplex Open Plan Lounge/Dining Room, Bathroom, 1 Double Bedroom
- Holly Cottage Open Plan Lounge/Dining Room, Bathroom, 2 Bedrooms (1 Twin/1 Double)
- **Dolls House** Open Plan Lounge/Dining Room, 1 En Suite Bedroom

#### THE PROPERTY

Set in 5 acres. There is a lovely, raised seating area at the top of the garden, providing the perfect relaxing place for barbequing and taking in the breath-taking sea views to the East and South East, there is a large garage (for up to 3 cars) and a paved parking area.