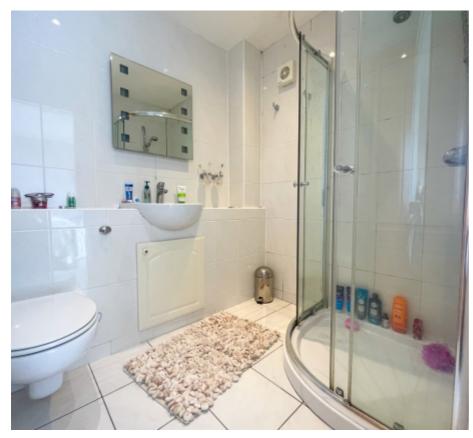

#### **Ballachrink Farmhouse and 5 Holiday Cottages**

- Ground floor: Large open plan Kitchen/Dining Room, Lounge, Conservatory, Shower Room, 2 Bedrooms (1 currently used as as Snug)
- 1st floor: 3 Double Bedrooms, (2 En suite), Family Bathroom, separate WC
- Cherry Cottage Open plan Lounge/Dining Room, Bathroom, 2 Double Bedrooms
- Primrose Cottage Duplex Open Plan Lounge/Dining Room, Bathroom, 2 Double Bedrooms
- Fuchsia Cottage Duplex Open Plan Lounge/Dining Room, Bathroom, 1 Double Bedroom
- Holly Cottage Open Plan Lounge/Dining Room, Bathroom, 2 Bedrooms (1 Twin/1 Double)
- **Dolls House** Open Plan Lounge/Dining Room, 1 En Suite Bedroom