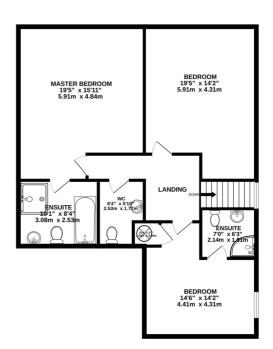

### **FLOORPLAN**

RESIDENTIAL

1ST FLOOR 993 sq.ft. (92.3 sq.m.) approx.

TOTAL FLOOR AREA: 2083 sq.ft. (193.6 sq.m.) approx.

Whist every attempt has been made to ensure the accuracy of the floorplan contained their, measurements of doors, windows, rooms and any other items are approximate and no responsibility is taken for any enror, omission or mis-statement. This plan is for illustrative purposes only and should be used as such by any prospective purchaser. The solid plan is for illustrative purpose, only and should be used as such by any prospective purchaser. The service systems and appliances shown have not been tested and no guarantee as to their operability or efficiency can be given. Made with Metropic x2023.