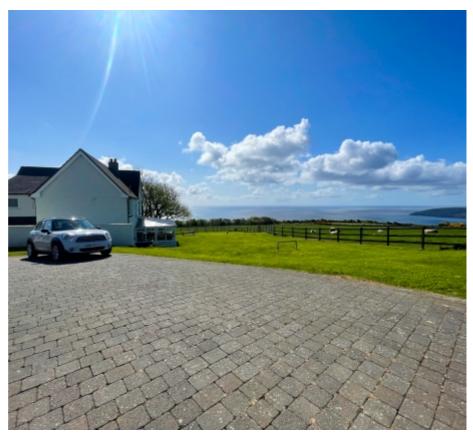

#### THE PROPERTY

Set in 5 acres. There is a lovely, raised seating area at the top of the garden, providing the perfect relaxing place for barbequing and taking in the breath-taking sea views to the East and South East, there is a large garage (for up to 3 cars) and a paved parking area.