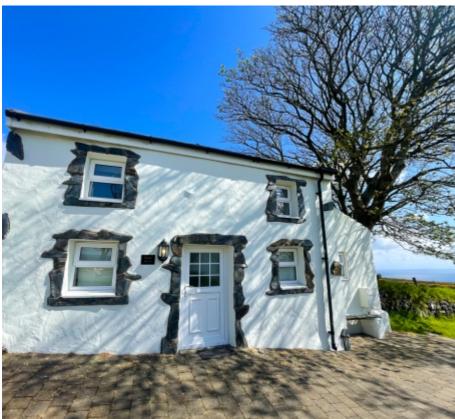

#### **Ballachrink Farmhouse and 5 Holiday Cottages**

- Ground floor: Large open plan Kitchen/Dining Room, Lounge, Conservatory, Shower Room, 2 Bedrooms (1 currently used as as Snug)
- 1st floor: 3 Double Bedrooms, (2 En suite), Family Bathroom, separate WC
- Cherry Cottage Open plan Lounge/Dining Room, Bathroom, 2 Double Bedrooms
- Primrose Cottage Duplex Open Plan Lounge/Dining Room, Bathroom, 2 Double Bedrooms
- Fuchsia Cottage Duplex Open Plan Lounge/Dining Room, Bathroom, 1 Double Bedroom
- Holly Cottage Open Plan Lounge/Dining Room, Bathroom, 2 Bedrooms (1 Twin/1 Double)
- **Dolls House** Open Plan Lounge/Dining Room, 1 En Suite Bedroom