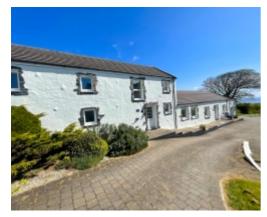

### Ballachrink Farmhouse and 5 Tourist Cottages, Ballaragh Road

#### **Ballachrink Farmhouse and 5 Holiday Cottages**

- Ground floor: Large open plan Kitchen/Dining Room, Lounge, Conservatory, Shower Room, 2 Bedrooms (1 currently used as as Snug)
- 1st floor: 3 Double Bedrooms, (2 En suite), Family Bathroom, separate WC
- Cherry Cottage Open plan Lounge/Dining Room, Bathroom, 2 Double Bedrooms
- Primrose Cottage Duplex Open Plan Lounge/Dining Room, Bathroom, 2 Double Bedrooms
- Fuchsia Cottage Duplex Open Plan Lounge/Dining Room, Bathroom, 1 Double Bedroom
- Holly Cottage Open Plan Lounge/Dining Room, Bathroom, 2 Bedrooms (1 Twin/1 Double)
- **Dolls House** Open Plan Lounge/Dining Room, 1 En Suite Bedroom

#### THE PROPERTY

Set in 5 acres. There is a lovely, raised seating area at the top of the garden, providing the perfect relaxing place for barbequing and taking in the breath-taking sea views to the East and South East, there is a large garage (for up to 3 cars) and a paved parking area.