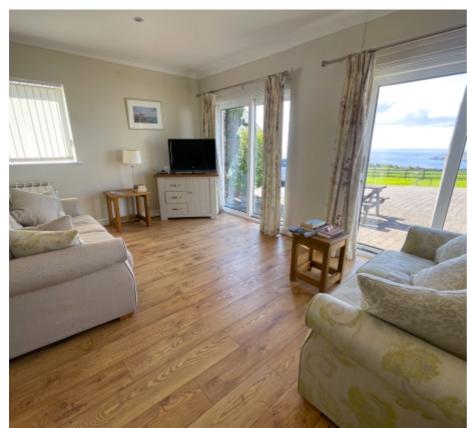

#### **Ballachrink Farmhouse and 5 Holiday Cottages**

- Ground floor: Large open plan Kitchen/Dining Room, Lounge, Conservatory, Shower Room, 2 Bedrooms (1 currently used as as Snug)
- 1st floor: 3 Double Bedrooms, (2 En suite), Family Bathroom, separate WC
- Cherry Cottage Open plan Lounge/Dining Room, Bathroom, 2 Double Bedrooms
- Primrose Cottage Duplex Open Plan Lounge/Dining Room, Bathroom, 2 Double Bedrooms
- Fuchsia Cottage Duplex Open Plan Lounge/Dining Room, Bathroom, 1 Double Bedroom
- Holly Cottage Open Plan Lounge/Dining Room, Bathroom, 2 Bedrooms (1 Twin/1 Double)
- **Dolls House** Open Plan Lounge/Dining Room, 1 En Suite Bedroom

#### THE PROPERTY

Set in 5 acres. There is a lovely, raised seating area at the top of the garden, providing the perfect relaxing place for barbequing and taking in the breath-taking sea views to the East and South East, there is a large garage (for up to 3 cars) and a paved parking area.