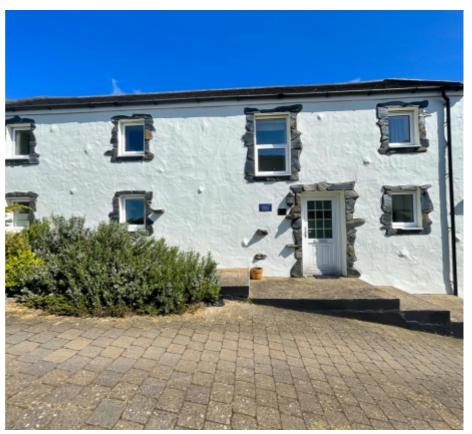

#### **Ballachrink Farmhouse and 5 Holiday Cottages**

- Ground floor: Large open plan Kitchen/Dining Room, Lounge, Conservatory, Shower Room, 2 Bedrooms (1 currently used as as Snug)
- 1st floor: 3 Double Bedrooms, (2 En suite), Family Bathroom, separate WC
- Cherry Cottage Open plan Lounge/Dining Room, Bathroom, 2 Double Bedrooms
- Primrose Cottage Duplex Open Plan Lounge/Dining Room, Bathroom, 2 Double Bedrooms
- Fuchsia Cottage Duplex Open Plan Lounge/Dining Room, Bathroom, 1 Double Bedroom
- Holly Cottage Open Plan Lounge/Dining Room, Bathroom, 2 Bedrooms (1 Twin/1 Double)
- **Dolls House** Open Plan Lounge/Dining Room, 1 En Suite Bedroom

#### THE PROPERTY

Set in 5 acres. There is a lovely, raised seating area at the top of the garden, providing the perfect relaxing place for barbequing and taking in the breath-taking sea views to the East and South East, there is a large garage (for up to 3 cars) and a paved parking area.