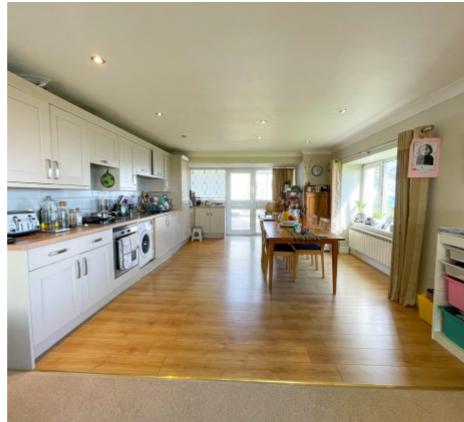

#### **Ballachrink Farmhouse and 5 Holiday Cottages**

- Ground floor: Large open plan Kitchen/Dining Room, Lounge, Conservatory, Shower Room, 2 Bedrooms (1 currently used as as Snug)
- 1st floor: 3 Double Bedrooms, (2 En suite), Family Bathroom, separate WC
- Cherry Cottage Open plan Lounge/Dining Room, Bathroom, 2 Double Bedrooms
- Primrose Cottage Duplex Open Plan Lounge/Dining Room, Bathroom, 2 Double Bedrooms
- Fuchsia Cottage Duplex Open Plan Lounge/Dining Room, Bathroom, 1 Double Bedroom
- Holly Cottage Open Plan Lounge/Dining Room, Bathroom, 2 Bedrooms (1 Twin/1 Double)
- **Dolls House** Open Plan Lounge/Dining Room, 1 En Suite Bedroom