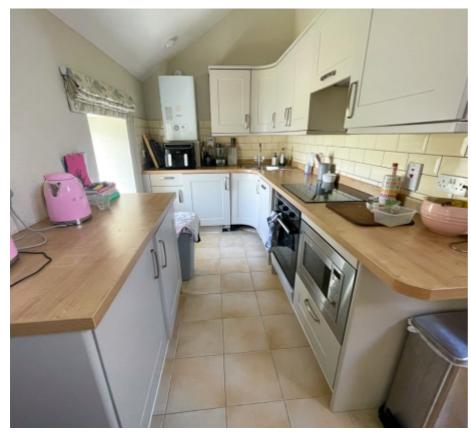

#### **Ballachrink Farmhouse and 5 Holiday Cottages**

- Ground floor: Large open plan Kitchen/Dining Room, Lounge, Conservatory, Shower Room, 2 Bedrooms (1 currently used as as Snug)
- 1st floor: 3 Double Bedrooms, (2 En suite), Family Bathroom, separate WC
- Cherry Cottage Open plan Lounge/Dining Room, Bathroom, 2 Double Bedrooms
- Primrose Cottage Duplex Open Plan Lounge/Dining Room, Bathroom, 2 Double Bedrooms
- Fuchsia Cottage Duplex Open Plan Lounge/Dining Room, Bathroom, 1 Double Bedroom
- Holly Cottage Open Plan Lounge/Dining Room, Bathroom, 2 Bedrooms (1 Twin/1 Double)
- **Dolls House** Open Plan Lounge/Dining Room, 1 En Suite Bedroom