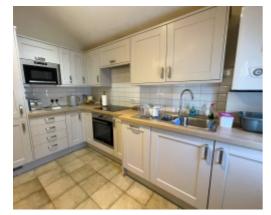

#### **Ballachrink Farmhouse and 5 Holiday Cottages**

- Ground floor: Large open plan Kitchen/Dining Room, Lounge, Conservatory, Shower Room, 2 Bedrooms (1 currently used as as Snug)
- 1st floor: 3 Double Bedrooms, (2 En suite), Family Bathroom, separate WC
- Cherry Cottage Open plan Lounge/Dining Room, Bathroom, 2 Double Bedrooms
- Primrose Cottage Duplex Open Plan Lounge/Dining Room, Bathroom, 2 Double Bedrooms
- Fuchsia Cottage Duplex Open Plan Lounge/Dining Room, Bathroom, 1 Double Bedroom
- Holly Cottage Open Plan Lounge/Dining Room, Bathroom, 2 Bedrooms (1 Twin/1 Double)
- **Dolls House** Open Plan Lounge/Dining Room, 1 En Suite Bedroom