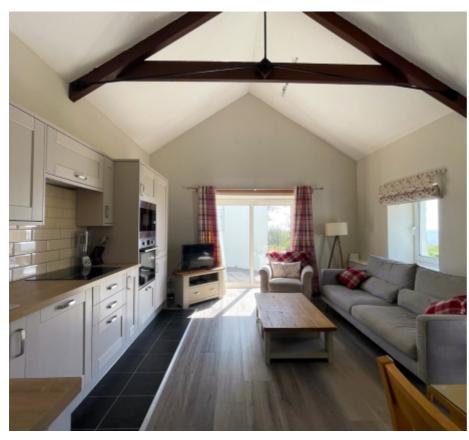

#### **Ballachrink Farmhouse and 5 Holiday Cottages**

- Ground floor: Large open plan Kitchen/Dining Room, Lounge, Conservatory, Shower Room, 2 Bedrooms (1 currently used as as Snug)
- 1st floor: 3 Double Bedrooms, (2 En suite), Family Bathroom, separate WC
- Cherry Cottage Open plan Lounge/Dining Room, Bathroom, 2 Double Bedrooms
- Primrose Cottage Duplex Open Plan Lounge/Dining Room, Bathroom, 2 Double Bedrooms
- Fuchsia Cottage Duplex Open Plan Lounge/Dining Room, Bathroom, 1 Double Bedroom
- Holly Cottage Open Plan Lounge/Dining Room, Bathroom, 2 Bedrooms (1 Twin/1 Double)
- **Dolls House** Open Plan Lounge/Dining Room, 1 En Suite Bedroom