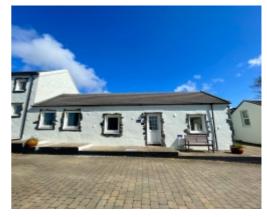

### Ballachrink Farmhouse and 5 Tourist Cottages, Ballaragh Road

#### **Ballachrink Farmhouse and 5 Holiday Cottages**

- Ground floor: Large open plan Kitchen/Dining Room, Lounge, Conservatory, Shower Room, 2 Bedrooms (1 currently used as as Snug)
- 1st floor: 3 Double Bedrooms, (2 En suite), Family Bathroom, separate WC
- Cherry Cottage Open plan Lounge/Dining Room, Bathroom, 2 Double Bedrooms
- Primrose Cottage Duplex Open Plan Lounge/Dining Room, Bathroom, 2 Double Bedrooms
- Fuchsia Cottage Duplex Open Plan Lounge/Dining Room, Bathroom, 1 Double Bedroom
- Holly Cottage Open Plan Lounge/Dining Room, Bathroom, 2 Bedrooms (1 Twin/1 Double)
- **Dolls House** Open Plan Lounge/Dining Room, 1 En Suite Bedroom

#### THE PROPERTY

Set in 5 acres. There is a lovely, raised seating area at the top of the garden, providing the perfect relaxing place for barbequing and taking in the breath-taking sea views to the East and South East, there is a large garage (for up to 3 cars) and a paved parking area.