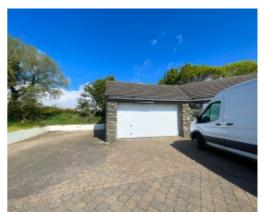

#### THE PROPERTY

Set in 5 acres. There is a lovely, raised seating area at the top of the garden, providing the perfect relaxing place for barbequing and taking in the breath-taking sea views to the East and South East, there is a large garage (for up to 3 cars) and a paved parking area.