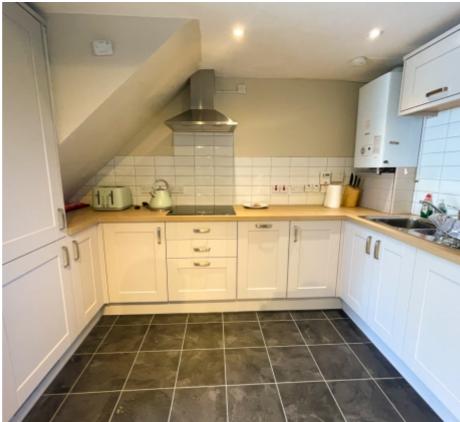

#### **Ballachrink Farmhouse and 5 Holiday Cottages**

- Ground floor: Large open plan Kitchen/Dining Room, Lounge, Conservatory, Shower Room, 2 Bedrooms (1 currently used as as Snug)
- 1st floor: 3 Double Bedrooms, (2 En suite), Family Bathroom, separate WC
- Cherry Cottage Open plan Lounge/Dining Room, Bathroom, 2 Double Bedrooms
- Primrose Cottage Duplex Open Plan Lounge/Dining Room, Bathroom, 2 Double Bedrooms
- Fuchsia Cottage Duplex Open Plan Lounge/Dining Room, Bathroom, 1 Double Bedroom
- Holly Cottage Open Plan Lounge/Dining Room, Bathroom, 2 Bedrooms (1 Twin/1 Double)
- **Dolls House** Open Plan Lounge/Dining Room, 1 En Suite Bedroom