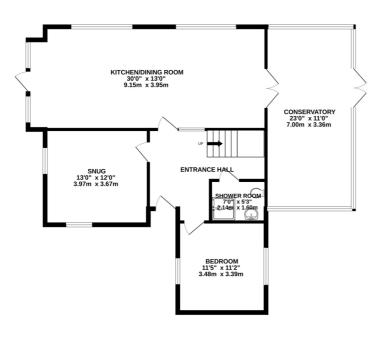

### **FLOORPLAN**

RESIDENTIAL

1ST FLOOR 993 sq.ft. (92.3 sq.m.) approx.

TOTAL FLOOR AREA: 2083 sq.ft. (193.6 sq.m.) approx.

Whist every attempt has been made to ensure the accuracy of the floorplan contained their, measurements of doors, windows, rooms and any other items are approximate and no responsibility is taken for any enror, omission or mis-statement. This plan is for illustrative purposes only and should be used as such by any prospective purchaser. The solid plan is for illustrative purpose, only and should be used as such by any prospective purchaser. The service systems and appliances shown have not been tested and no guarantee as to their operability or efficiency can be given. Made with Metropic x2023.