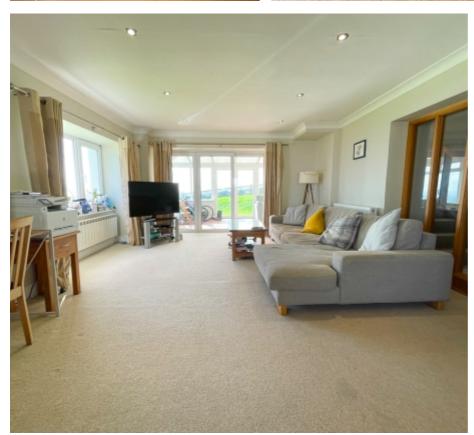

#### **Ballachrink Farmhouse and 5 Holiday Cottages**

- Ground floor: Large open plan Kitchen/Dining Room, Lounge, Conservatory, Shower Room, 2 Bedrooms (1 currently used as as Snug)
- 1st floor: 3 Double Bedrooms, (2 En suite), Family Bathroom, separate WC
- Cherry Cottage Open plan Lounge/Dining Room, Bathroom, 2 Double Bedrooms
- Primrose Cottage Duplex Open Plan Lounge/Dining Room, Bathroom, 2 Double Bedrooms
- Fuchsia Cottage Duplex Open Plan Lounge/Dining Room, Bathroom, 1 Double Bedroom
- Holly Cottage Open Plan Lounge/Dining Room, Bathroom, 2 Bedrooms (1 Twin/1 Double)
- **Dolls House** Open Plan Lounge/Dining Room, 1 En Suite Bedroom

#### THE PROPERTY

Set in 5 acres. There is a lovely, raised seating area at the top of the garden, providing the perfect relaxing place for barbequing and taking in the breath-taking sea views to the East and South East, there is a large garage (for up to 3 cars) and a paved parking area.