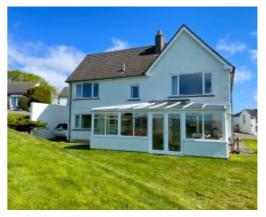

#### THE PROPERTY

Set in 5 acres. There is a lovely, raised seating area at the top of the garden, providing the perfect relaxing place for barbequing and taking in the breath-taking sea views to the East and South East, there is a large garage (for up to 3 cars) and a paved parking area.