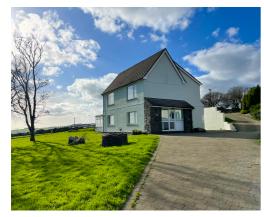

### Ballachrink Farmhouse and 5 Tourist Cottages, Ballaragh Road

#### **Ballachrink Farmhouse and 5 Holiday Cottages**

- Ground floor: Large open plan Kitchen/Dining Room, Lounge, Conservatory, Shower Room, 2 Bedrooms (1 currently used as as Snug)
- 1st floor: 3 Double Bedrooms, (2 En suite), Family Bathroom, separate WC
- Cherry Cottage Open plan Lounge/Dining Room, Bathroom, 2 Double Bedrooms
- Primrose Cottage Duplex Open Plan Lounge/Dining Room, Bathroom, 2 Double Bedrooms
- Fuchsia Cottage Duplex Open Plan Lounge/Dining Room, Bathroom, 1 Double Bedroom
- Holly Cottage Open Plan Lounge/Dining Room, Bathroom, 2 Bedrooms (1 Twin/1 Double)
- **Dolls House** Open Plan Lounge/Dining Room, 1 En Suite Bedroom

#### THE PROPERTY

Set in 5 acres. There is a lovely, raised seating area at the top of the garden, providing the perfect relaxing place for barbequing and taking in the breath-taking sea views to the East and South East, there is a large garage (for up to 3 cars) and a paved parking area.