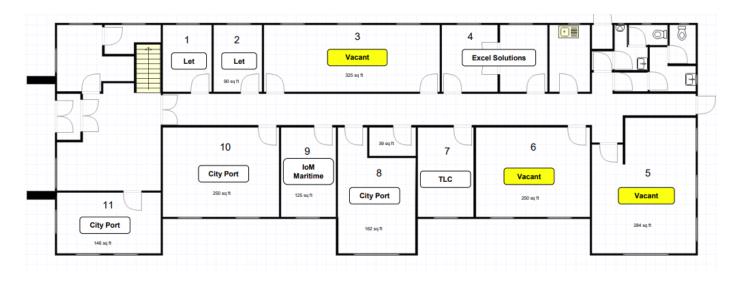

## **ACCOMMODATION**

Ground Floor Office Suites available -

- Suite 6 Approx. 250 sq ft
- Suite 5 Approx. 284 sq ft
- Suite 3 Approx. 325 sq ft
- Communal Kitchen
- Separate Ladies & Gents WCs.