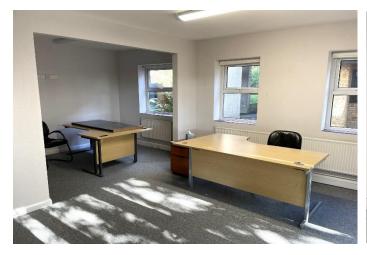

## **ACCOMMODATION**

Ground Floor Office Suites available -

- Suite 6 Approx. 250 sq ft
- Suite 5 Approx. 284 sq ft
- Suite 3 Approx. 325 sq ft
- Communal Kitchen
- Separate Ladies & Gents WCs.

#### Office Units available, Rent £19.50 psf (inclusive).

Shared use of the Kitchen and Toilet Facilities.