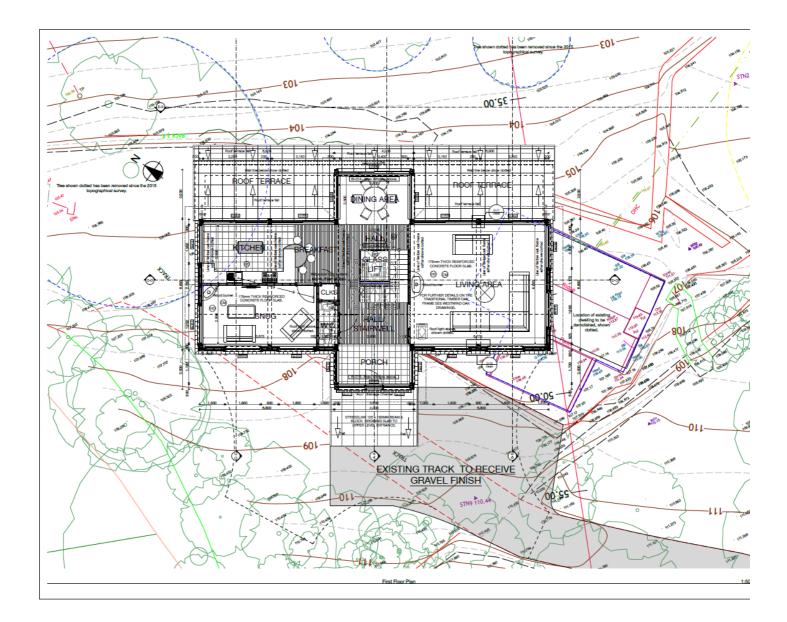

#### THE PROPERTY

Black Grace Cowley are pleased to offer Ballasaig, Maughold to the market. The plot has full planning permission and building regulations approved (Application number: 22/00025/B) for a 4500 sqft contemporary style home split over 3 levels. On the basement level, Garage for 2 cars, Utility room, plant room/store. On the ground floor, 4 bedrooms, 2 en suite and Family bathroom. On the 1st floor, Kitchen, Breakfast Room, Living Room, Snug and porch leading to the upper level access. Elevator access to all floors. Demolition order has been grated for the Cottage and the asbestos has been removed. Fully costed competitive tendering process completed by the current owners.

## **FLOORPLAN**