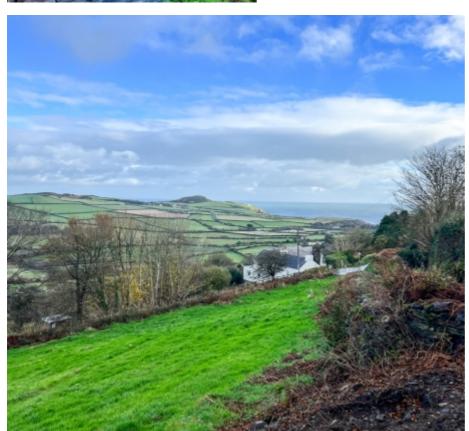

#### THE DESCRIPTION

- Building plot sat in an elevated prime position in Maughold
- · Panoramic sea views
- Full planning planning permission and building regulations approval (Application: 22/00025/B)
- Detached 4500 sq ft contemporary style home
- 4 Bedroom, 3 Bathroom home split over 3 levels
- Demolition order granted and asbestos removed from the Cottage
- Construction ready to start
- Set in 0.75 acres

#### THE PROPERTY

Black Grace Cowley are pleased to offer Ballasaig, Maughold to the market. The plot has full planning permission and building regulations approved (Application number: 22/00025/B) for a 4500 sqft contemporary style home split over 3 levels. On the basement level, Garage for 2 cars, Utility room, plant room/store. On the ground floor, 4 bedrooms, 2 en suite and Family bathroom. On the 1st floor, Kitchen, Breakfast Room, Living Room, Snug and porch leading to the upper level access. Elevator access to all floors. Demolition order has been grated for the Cottage and the asbestos has been removed. Fully costed competitive tendering process completed by the current owners.