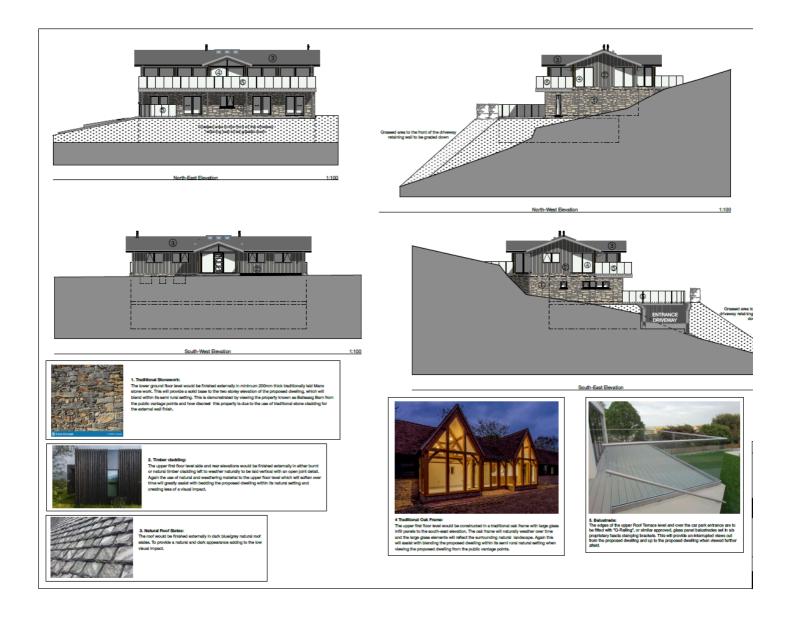

, Kitchen, Breakfast Room, Living Room, Snug and porch leading to the upper level access. Elevator access to all floors. Demolition order has been grated for the Cottage and the asbestos has been removed. Fully costed competitive tendering process completed by the current owners.

#### **DIRECTIONS**

Travelling from Douglas via the Promenade to the North, continue along the Coast Road, through to Laxey towards Ramsey. Shortly before reaching Ramsey turn right onto the Dreemskerry Road signposted Maughold/Dreemskerry and continue for approximately 1 mile where Ballasaig is located on the right hand side before the turning to School House Road, and can clearly be identified by the Black Grace Cowley for sale board.

## **FLOORPLAN**



## **FLOORPLAN**



## **FLOORPLAN**



### SITE PLAN



### SITE PLAN





#### Disclaimer

These particulars are for information purposes only and do not constitute or form any contract nor should any statement contained herein be relied upon as a representation of fact.

Neither the vendor nor Black Grace Cowley (the firm), nor any officer or employee of the firm accept liability or responsibility for any statement contained herein.

The vendor does not by these particulars, nor does the firm, nor does any officer or any employee of the firm have any authority to make or give any representation or warranty whatsoever as regards the property or otherwise. It is the sole responsibility of any person interested in the property described in these particulars to make all proper enquiries and searches to verify the description of the property and