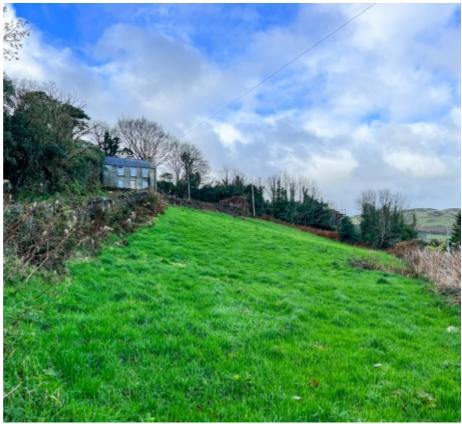

#### THE DESCRIPTION

- Building plot sat in an elevated prime position in Maughold
- · Panoramic sea views
- Full planning planning permission and building regulations approval (Application: 22/00025/B)
- Detached 4500 sq ft contemporary style home
- 4 Bedroom, 3 Bathroom home split over 3 levels
- Demolition order granted and asbestos removed from the Cottage
- Construction ready to start
- Set in 0.75 acres

#### THE PROPERTY

Black Grace Cowley are pleased to offer Ballasaig, Maughold to the market. The plot has full planning permission and building regulations approved (Application number: 22/00025/B) for a 4500 sqft contemporary style home split over 3 levels. On the basement level, Garage for 2 cars, Utility room, plant room/store. On the ground floor, 4 bedrooms, 2 en suite and Family bathroom. On the 1st floor, Kitchen, Breakfast Room, Living Room, Snug and porch leading to the upper level access. Elevator access to all floors. Demolition order has been grated for the Cottage and the asbestos has been removed. Fully costed competitive tendering process completed by the current owners.