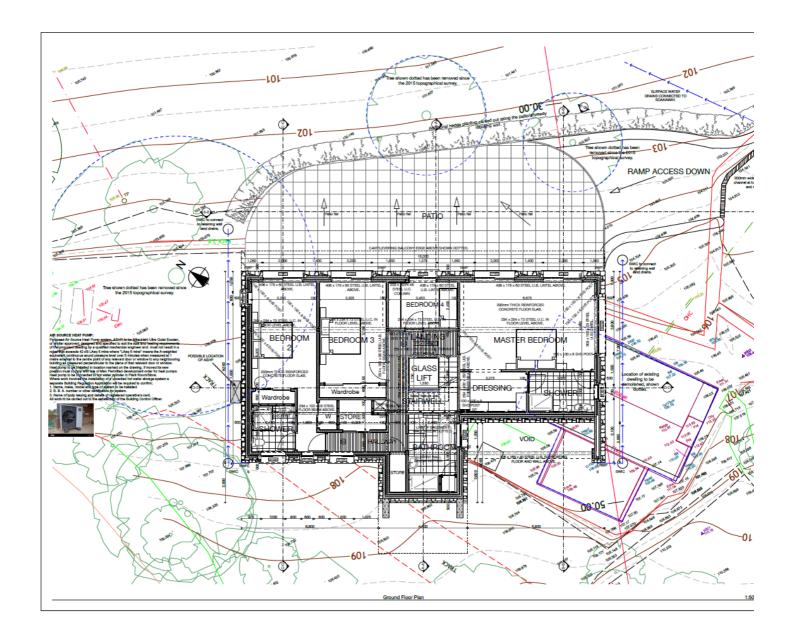

On the 1st floor, Kitchen, Breakfast Room, Living Room, Snug and porch leading to the upper level access. Elevator access to all floors. Demolition order has been grated for the Cottage and the asbestos has been removed. Fully costed competitive tendering process completed by the current owners.

#### **DIRECTIONS**

Travelling from Douglas via the Promenade to the North, continue along the Coast Road, through to Laxey towards Ramsey. Shortly before reaching Ramsey turn right onto the Dreemskerry Road signposted Maughold/Dreemskerry and continue for approximately 1 mile where Ballasaig is located on the right hand side before the turning to School House Road, and can clearly be identified by the Black Grace Cowley for sale board.

## **FLOORPLAN**



## **FLOORPLAN**



## **FLOORPLAN**



### SITE PLAN



### SITE PLAN





#### Disclaimer

These particulars are for information purposes only and do not constitute or form any contract nor should any statement contained herein be relied upon as a representation of fact.

Neither the vendor nor Black Grace Cowley (the firm), nor any officer or employee of the firm accept liability or responsibility for any statement contained herein.

The vendor does not by these particulars, nor does the firm, nor does any officer or any employee of the firm have any authority to make or give any representation or warranty whatsoever as regards the property or otherwise. It is the sole responsibility of any person interested in the property described in these particulars to make all proper enquiries and searches to verify the description of