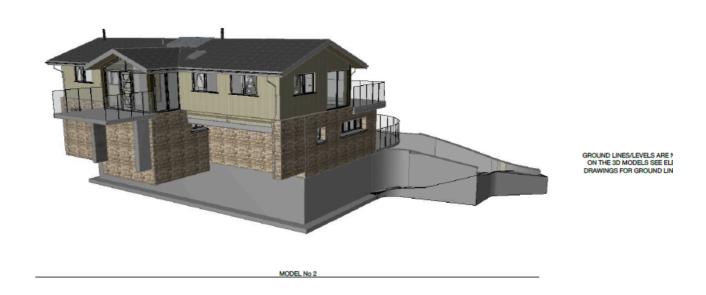

#### THE PROPERTY

Black Grace Cowley are pleased to offer Ballasaig, Maughold to the market. The plot has full planning permission and building regulations approved (Application number: 22/00025/B) for a 4500 sqft contemporary style home split over 3 levels. On the basement level, Garage for 2 cars, Utility room, plant room/store. On the ground floor, 4 bedrooms, 2 en suite and Family bathroom. On the 1st floor, Kitchen, Breakfast Room, Living Room, Snug and porch leading to the upper level access. Elevator access to all floors. Demolition order has been grated for the Cottage and the asbestos has been removed. Fully costed competitive tendering process completed by the current owners.