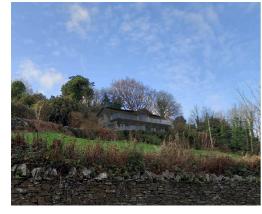

#### THE DESCRIPTION

- Building plot sat in an elevated prime position in Maughold
- · Panoramic sea views
- Full planning planning permission and building regulations approval (Application: 22/00025/B)
- Detached 4500 sq ft contemporary style home
- 4 Bedroom, 3 Bathroom home split over 3 levels
- Demolition order granted and asbestos removed from the Cottage
- Construction ready to start
- Set in 0.75 acres

#### THE PROPERTY

Black Grace Cowley are pleased to offer Ballasaig, Maughold to the market. The plot has full planning permission and building regulations approved (Application number: 22/00025/B) for a 4500 sqft contemporary style home split over 3 levels. On the basement level, Garage for 2 cars, Utility room, plant room/store. On the ground floor, 4 bedrooms, 2 en suite and Family bathroom. On the 1st floor, Kitchen, Breakfast Room, Living Room, Snug and porch leading to the upper level access. Elevator access to all floors. Demolition order has been grated for the Cottage and the asbestos has been removed. Fully costed competitive tendering process completed by the current owners.