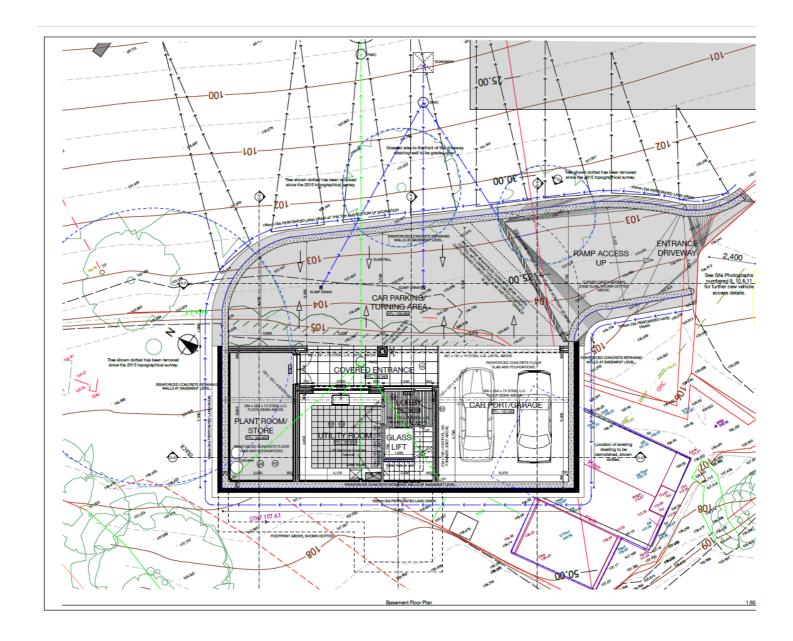

#### THE PROPERTY

Black Grace Cowley are pleased to offer Ballasaig, Maughold to the market. The plot has full planning permission and building regulations approved (Application number: 22/00025/B) for a 4500 sqft contemporary style home split over 3 levels. On the basement level, Garage for 2 cars, Utility room, plant room/store. On the ground floor, 4 bedrooms, 2 en suite and Family bathroom. On the 1st floor, Kitchen, Breakfast Room, Living Room, Snug and porch leading to the upper level access. Elevator access to all floors. Demolition order has been grated for the Cottage and the asbestos has been removed. Fully costed competitive tendering process completed by the current owners.

## **FLOORPLAN**