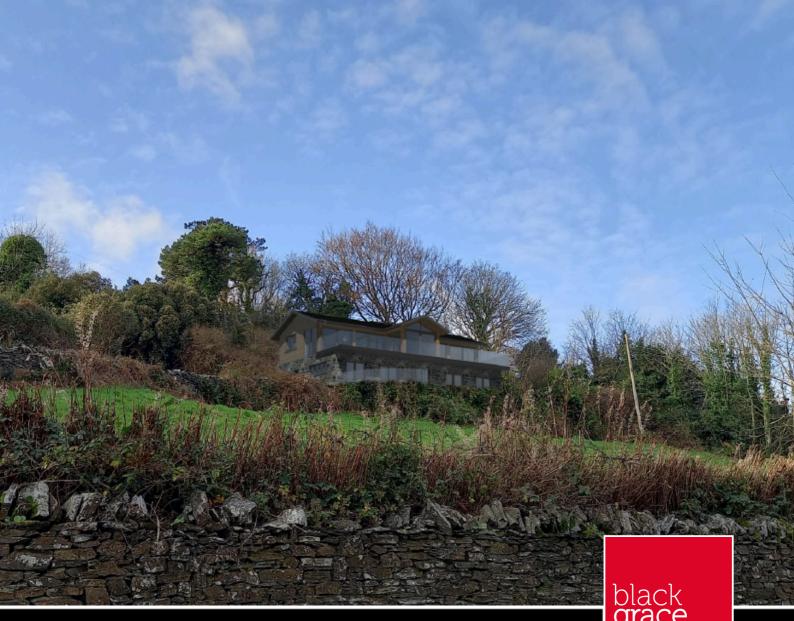

**ASKING PRICE** 

£325,000

THE DETAILS

Ballasaig (Plot) Dreemskerry, Maughold £325,000

call in today or visit www.blackgracecowley.com for more details

View from Dreemskerry Road As existing

#### THE DESCRIPTION

- Building plot sat in an elevated prime position in Maughold
- · Panoramic sea views
- Full planning planning permission and building regulations approval (Application: 22/00025/B)
- Detached 4500 sq ft contemporary style home
- 4 Bedroom, 3 Bathroom home split over 3 levels
- Demolition order granted and asbestos removed from the Cottage
- Construction ready to start
- Set in 0.75 acres

#### THE PROPERTY

Black Grace Cowley are pleased to offer Ballasaig, Maughold to the market. The plot has full planning permission and building regulations approved (Application number: 22/00025/B) for a 4500 sqft contemporary style home split over 3 levels. On the basement level, Garage for 2 cars, Utility room, plant room/store. On the ground floor, 4 bedrooms, 2 en suite and Family bathroom. On the 1st floor, Kitchen, Breakfast Room, Living Room, Snug and porch leading to the upper level access. Elevator access to all floors. Demolition order has been grated for the Cottage and the asbestos has been removed. Fully costed competitive tendering process completed by the current owners.