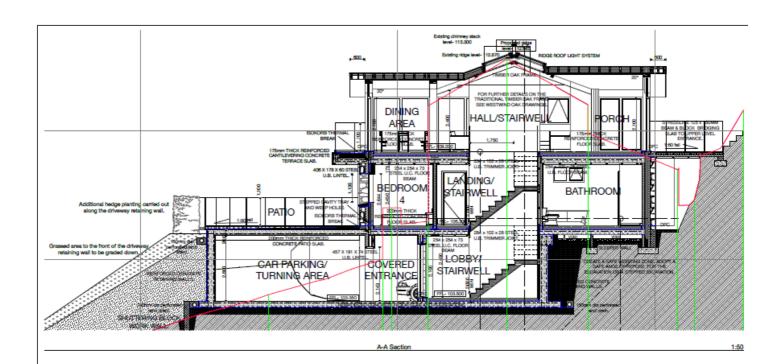

ast Room, Living Room, Snug and porch leading to the upper level access. Elevator access to all floors. Demolition order has been grated for the Cottage and the asbestos has been removed. Fully costed competitive tendering process completed by the current owners.

#### **DIRECTIONS**

Travelling from Douglas via the Promenade to the North, continue along the Coast Road, through to Laxey towards Ramsey. Shortly before reaching Ramsey turn right onto the Dreemskerry Road signposted Maughold/Dreemskerry and continue for approximately 1 mile where Ballasaig is located on the right hand side before the turning to School House Road, and can clearly be identified by the Black Grace Cowley for sale board.

## **FLOORPLAN**



## **FLOORPLAN**



## **FLOORPLAN**



### SITE PLAN



### SITE PLAN





#### Disclaimer

These particulars are for information purposes only and do not constitute or form any contract nor should any statement contained herein be relied upon as a representation of fact.

Neither the vendor nor Black Grace Cowley (the firm), nor any officer or employee of the firm accept liability or responsibility for any statement contained herein.

The vendor does not by these particulars, nor does the firm, nor does any officer or any employee of the firm have any authority to make or give any representation or warranty whatsoever as regards the property or otherwise. It is the sole responsibility of any person interested in the property described in these particulars to make all proper enquiries and searches to verify the description of the property and all other partic