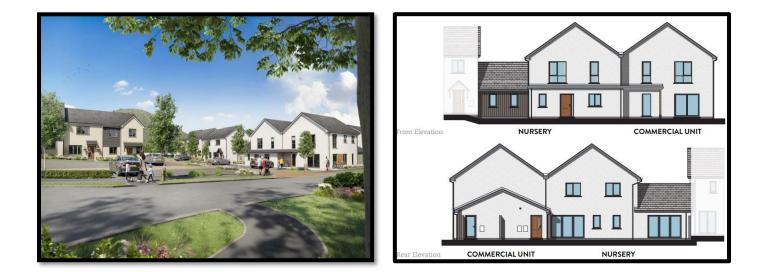

## The Neighbourhood Centre Auldyn Walk, Ramsey

- Brand new build Commercial unit on new housing estate in Ramsey.
- Provided in a 'shell' condition so occupiers can fit-out as required.
- WC facilities can be fitted by Developer (at additional cost).
- Ideally suited to a convenience store other uses may be considered please enquire for further information re alternative Uses.
- Shared parking outside for 10 cars.