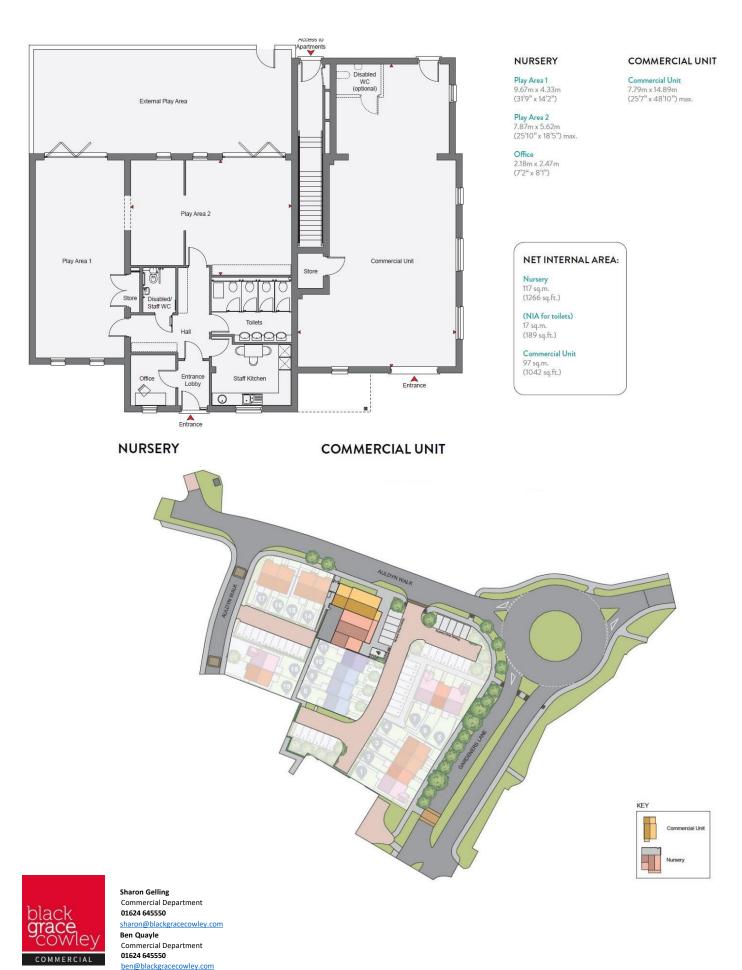

## The Neighbourhood Centre Auldyn Walk, Ramsey

- Brand new build Commercial unit on new housing estate in Ramsey.
- Provided in a 'shell' condition so occupiers can fit-out as required.
- WC facilities can be fitted by Developer (at additional cost).
- Ideally suited to a convenience store other uses may be considered please enquire for further information re alternative Uses.
- Shared parking outside for 10 cars.