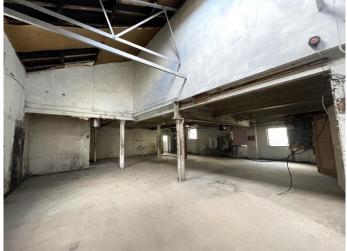

#### **DESCRIPTION**

Great opportunity to purchase this stone and brick built former commercial warehouse/factory with rendered and painted external façade. Possibility to create two separate units subject to planning consent. The property occupies the whole site.

#### **ACCOMMODATION**

Ground Floor - Approximately 6,250 sq ft

First Floor – Approximately 3,100 sq ft