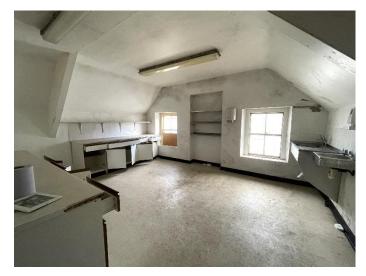

#### **DESCRIPTION**

Great opportunity to purchase this stone and brick built former commercial warehouse/factory with rendered and painted external façade. Possibility to create two separate units subject to planning consent. The property occupies the whole site.

#### **ACCOMMODATION**

Ground Floor - Approximately 6,250 sq ft

First Floor – Approximately 3,100 sq ft