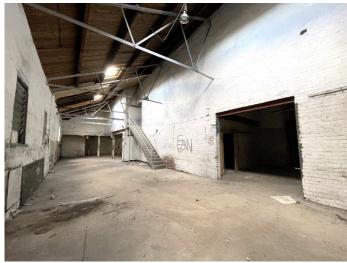

#### **DESCRIPTION**

Great opportunity to purchase this stone and brick built former commercial warehouse/factory with rendered and painted external façade. Possibility to create two separate units subject to planning consent. The property occupies the whole site.

#### **ACCOMMODATION**

Ground Floor - Approximately 6,250 sq ft

First Floor – Approximately 3,100 sq ft