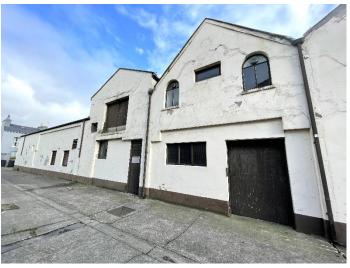

# West View Lane, Douglas, IM2 1AS

- Former Commercial warehouse/factory in a central location in Douglas.
- Property occupies the whole of the site and is arranged over two floors.
- Suitable to create two separate units, subject to planning consents.
- Available for immediate occupation on completion of all legal formalities.

#### **DESCRIPTION**

Great opportunity to purchase this stone and brick built former commercial warehouse/factory with rendered and painted external façade. Possibility to create two separate units subject to planning consent. The property occupies the whole site.

### **LOCATION**

Travelling along Prospect Terrace through to Woodbourne Road, turn right onto Derby Road and take the first turning on the right-hand side onto West View Lane, where the property can be found on the left-hand side.