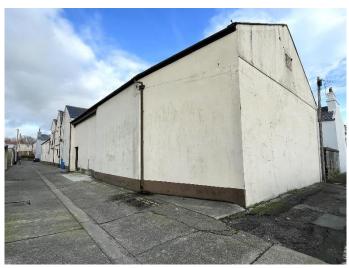

#### **DESCRIPTION**

Great opportunity to purchase this stone and brick built former commercial warehouse/factory with rendered and painted external façade. Possibility to create two separate units subject to planning consent. The property occupies the whole site.

### **LOCATION**

Travelling along Prospect Terrace through to Woodbourne Road, turn right onto Derby Road and take the first turning on the right-hand side onto West View Lane, where the property can be found on the left-hand side.