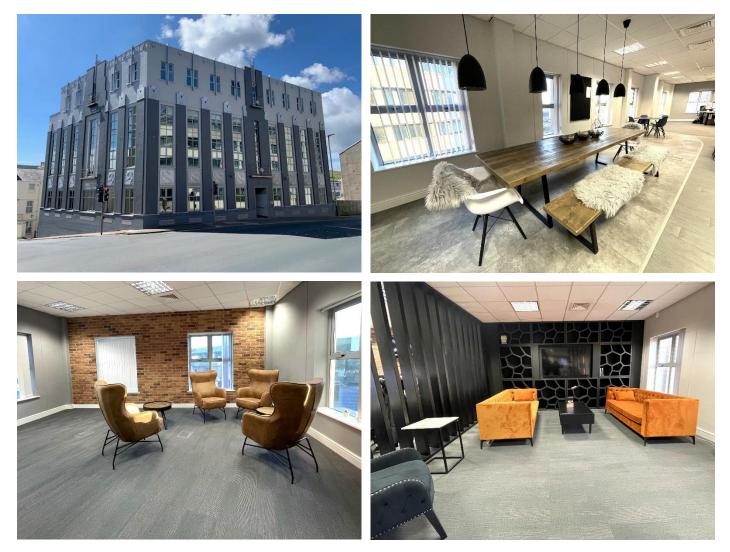

## 1<sup>st</sup> & 2<sup>nd</sup> Floor, Rose House, Circular Road, Douglas

- Two stunning suites available in this modern office building.
- Finished to a high standard, offering a well-balanced mix of open-plan workspaces and informal meeting areas.
- Grade A Space Raised Access Floors & Comfort Cooling.
- It is understood Fibre Optic cabling is installed in the suite.
- There is onsite basement parking available at additional cost.

#### DESCRIPTION

Modern, fully refurbished office space featuring a blend of open-plan areas and glasspartitioned offices. The entrance lobby has recently undergone a complete renovation, and the building is equipped with fibre optic cabling. Amenities include a passenger lift and shared toilet facilities.

#### ACCOMMODATION

1<sup>st</sup> Floor Office - Approx 3,927 sq ft 2<sup>nd</sup> Floor Office - Approx 3,751 sq ft