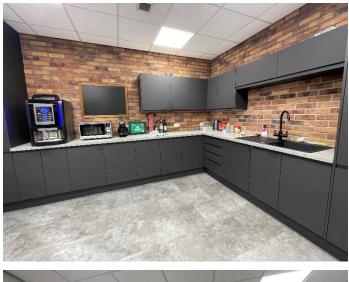

#### DESCRIPTION

Modern, fully refurbished office space featuring a blend of open-plan areas and glasspartitioned offices. The entrance lobby has recently undergone a complete renovation, and the building is equipped with fibre optic cabling. Amenities include a passenger lift and shared toilet facilities.