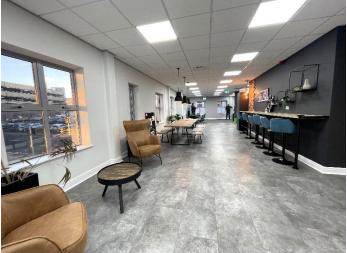

#### DESCRIPTION

Modern, fully refurbished office space featuring a blend of open-plan areas and glasspartitioned offices. The entrance lobby has recently undergone a complete renovation, and the building is equipped with fibre optic cabling. Amenities include a passenger lift and shared toilet facilities.