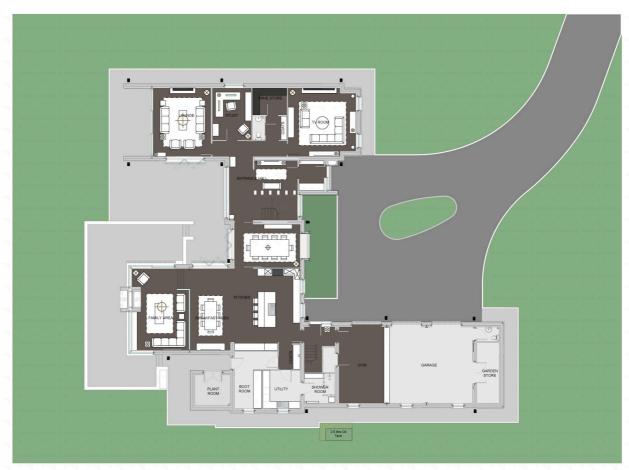

### **FLOORPLAN**

GROUND FLOOR PLAN

The proposed, extensive ground floor accommodation will include a superb double height glazed entrance hall, 5 excellent reception rooms, cloakroom, wine store, plant room, boot room, utility room, shower room, gym, double garage and garden store.