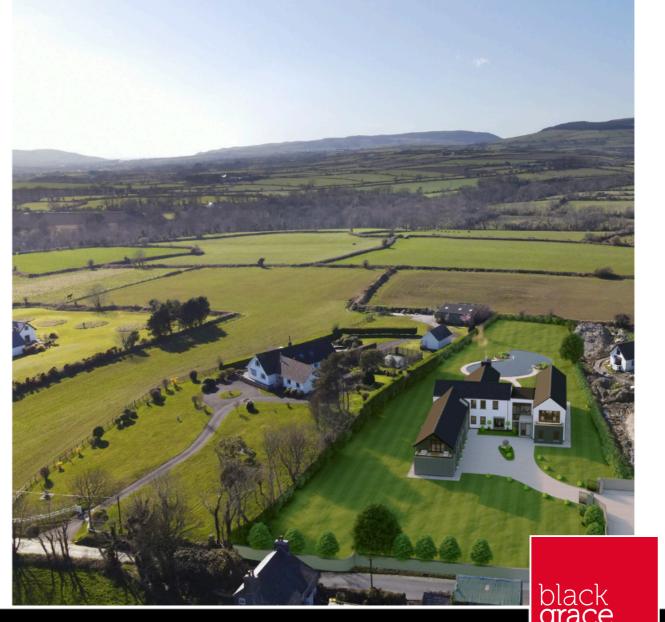

#### **BUILDING PLOT**

Superb and rare opportunity to purchase a very unique 1.6 acre plot with planning permission and building regulation approval for a magnificent executive detached mansion house with a total square floor area of approximately 9,500 sq. ft. set over 2 floors.

Incorporating the very latest energy saving solutions throughout, this unparalleled and exciting property portrays itself as a truly sophisticated 'smart home' for the future in a highly sought after location, providing easy access to all southern villages, the Island's airport, and equidistant journeys to the sunset city of Peel and the Island's capital, Douglas.

For those welcome visitors, there will be a superb self-contained guest suite including sitting area, bathroom, kitchen, store room and bedroom with balcony.

The grounds of the proposed dwelling will include wonderful landscaped gardens, sweeping driveway leading to the property and superb views to the surrounding countryside.