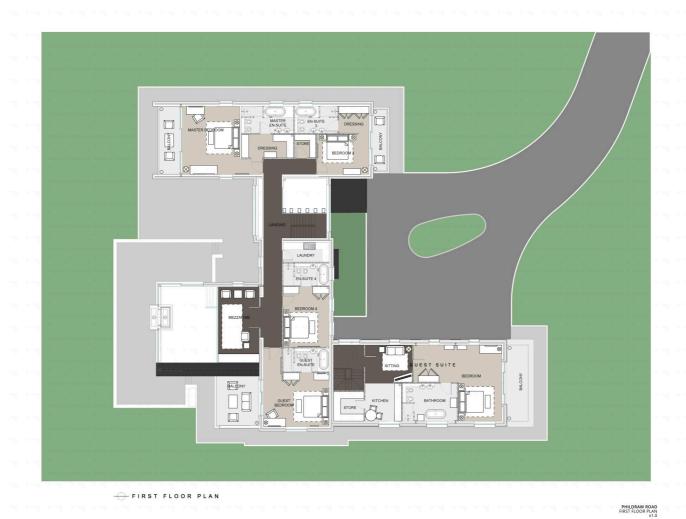

To the first floor there will be the luxurious master bedroom with balcony, en-suite bathroom and dressing room, separate guest bedroom with en-suite facilities and balcony, 2 further bedrooms, both en-suite and one with balcony.

For those welcome visitors, there will be a superb self-contained guest suite including sitting area, bathroom, kitchen, store room and bedroom with balcony.

The grounds of the proposed dwelling will include wonderful landscaped gardens, sweeping driveway leading to the property and superb views to the surrounding countryside.