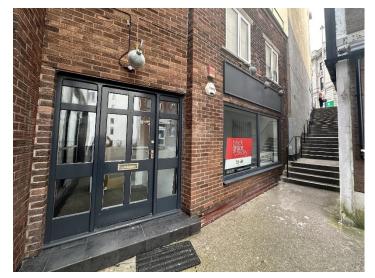

#### **DESCRIPTION**

Great opportunity to lease this former popular restaurant in the heart of Douglas Town Centre. Some commercial equipment still in situ, with extractor, wash-up/prep areas, kitchen, rear storage

#### LOCATION

Travelling down Prospect Hill, take the concrete steps directly after Prime Performance, on the left-hand side where the restaurant can be found half-way down the steps on the right-hand side. Alternatively, it can be accessed from the rear of Marks & Spencer on Market Street, taking the steps half-way up.