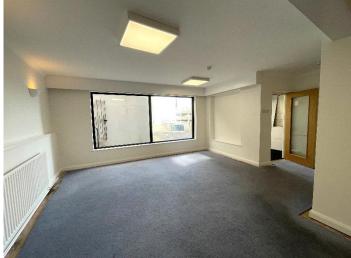

#### **DESCRIPTION**

Great opportunity to lease this former popular restaurant in the heart of Douglas Town Centre. Some commercial equipment still in situ, with extractor, wash-up/prep areas, kitchen, rear storage

### Approximately 1,054 sq ft in total

- Open plan seating area
- Kitchen
- Wash-up / preparation Room
- Further Wash-up Area
- Rear Storeroom
- Ladies & Gents WCs