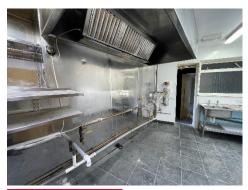

#### **DESCRIPTION**

Great opportunity to lease this former popular restaurant in the heart of Douglas Town Centre. Some commercial equipment still in situ, with extractor, wash-up/prep areas, kitchen, rear storage

### Approximately 1,054 sq ft in total

- Open plan seating area
- Kitchen
- Wash-up / preparation Room
- Further Wash-up Area
- Rear Storeroom
- Ladies & Gents WCs