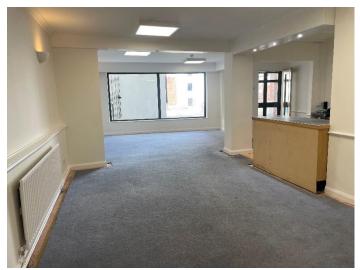

#### **DESCRIPTION**

Great opportunity to lease this former popular restaurant in the heart of Douglas Town Centre. Some commercial equipment still in situ, with extractor, wash-up/prep areas, kitchen, rear storage

### Approximately 1,054 sq ft in total

- Open plan seating area
- Kitchen
- Wash-up / preparation Room
- Further Wash-up Area
- Rear Storeroom
- Ladies & Gents WCs