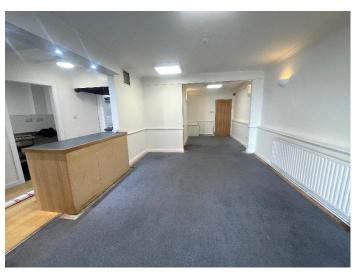

# 10-12 Prospect Hill, Victory Court, Douglas, IM1 1EH

- Fabulous opportunity to lease this centrally located former restaurant, in the heart of Douglas
  Town Centre. There is a huge amount of footfall as this location provides the pedestrian link
  from the business district directly in to the retail district.
- Open plan restaurant with washing-up/prep room areas, kitchen area, rear storeroom and ladies and gents WCs.
- In close proximity to public transport links and 'pay and display' car parks.
- Available for immediate occupation on completion of all legal formalities.

### Approximately 1,054 sq ft in total

- Open plan seating area
- Kitchen
- Wash-up / preparation Room
- Further Wash-up Area
- Rear Storeroom
- Ladies & Gents WCs