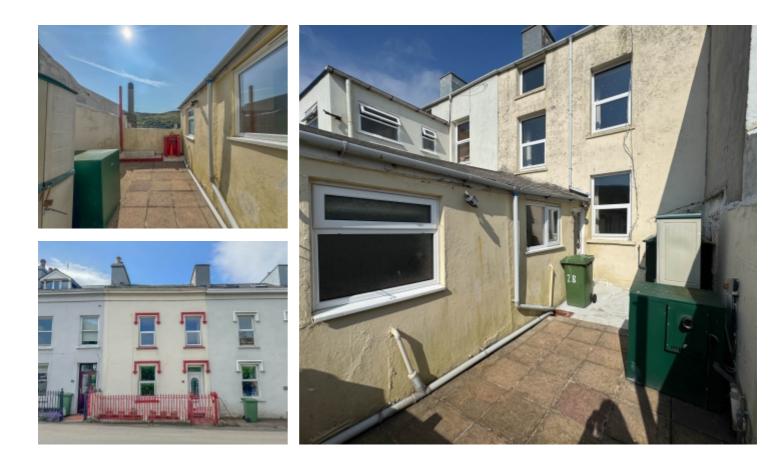

# THE PROPERTY

Black Grace Cowley are pleased to offer this mid-terrace house to the market. 28 Glenfaba Road is situated in a convenient and central location within Peel, only a short walk to schools, shops and local amenities, with stunning views towards Peel Hill and Marina. At the front of the property are wrought iron railings and a gate which provide access to the uPVC front door. Upon entering the property is an entrance vestibule, with a half glazed door leading into the bright entrance hall. Off the hall, at the front of the property, is a good size lounge with a feature fireplace and built in storage either side, the dining room can be accessed from the hall with a feature fireplace, built in storage and views towards Peel Hill. At the end of the entrance hall, through a door, is under stairs storage and two steps down to the kitchen. The kitchen is fitted with a comprehensive range of wall and base units with a built in oven and electric hob, a side door leads into the rear yard. A door at the rear of the kitchen provides access into the bathroom fitted with a three piece suite and jacuzzi bath with fully tiled walls. On the first floor are two double bedrooms and a single bedroom. On the second floor are two double bedrooms and a generous storage cupboard.

At the rear of the property is a good size yard with views towards Peel Hill and the Marina.

Oil fired central heating. uPVC double glazed.