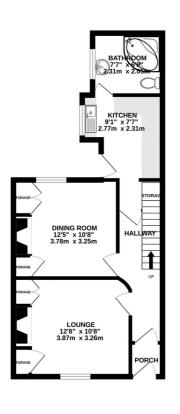

# FLOORPLAN

GROUND FLOOR 454 sq.ft. (42.2 sq.m.) approx

1ST FLOOR 345 sq.ft. (32.1 sq.m.) approx. 2ND FLOOR 345 sq.ft. (32.1 sq.m.) approx.

TOTAL FLOOR AREA: 1145 sq.ft. (106.3 sq.m.) approx. Whist every attempt has been made to ensure the accuracy of the floorplan contained here, measurements of doors, windows, rooms and any other lems are approximate and no responsibility is taken for any error, omission or mis-statement. This plan is for illustrative purplications shown have not been tested and no guarantee as to their operativity or efficiency can be given. Made with Merceps. C6024