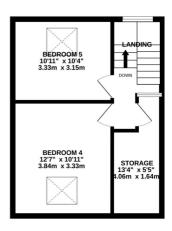

# THE PROPERTY

Black Grace Cowley are pleased to offer this mid-terrace house to the market. 28 Glenfaba Road is situated in a convenient and central location within Peel, only a short walk to schools, shops and local amenities, with stunning views towards Peel Hill and Marina. At the front of the property are wrought iron railings and a gate which provide access to the uPVC front door. Upon entering the property is an entrance vestibule, with a half glazed door leading into the bright entrance hall. Off the hall, at the front of the property, is a good size lounge with a feature fireplace and built in storage either side, the dining room can be accessed from the hall with a feature fireplace, built in storage and views towards Peel Hill. At the end of the entrance hall, through a door, is under stairs storage and two steps down to the kitchen. The kitchen is fitted with a comprehensive range of wall and base units with a built in oven and electric hob, a side door leads into the rear yard. A door at the rear of the kitchen provides access into the bathroom fitted with a three piece suite and jacuzzi bath with fully tiled walls. On the first floor are two double bedrooms and a single bedroom. On the second floor are two double bedrooms and a generous storage cupboard.

# FLOORPLAN

GROUND FLOOR 454 sq.ft. (42.2 sq.m.) approx

1ST FLOOR 345 sq.ft. (32.1 sq.m.) approx. 2ND FLOOR 345 sq.ft. (32.1 sq.m.) approx.

TOTAL FLOOR AREA: 1145 sq.ft. (106.3 sq.m.) approx. Whist every attempt has been made to ensure the accuracy of the floorplan contained here, measurements of doors, windows, rooms and any other lems are approximate and no responsibility is taken for any error, omission or mis-statement. This plan is for illustrative purplications shown have not been tested and no guarantee as to their operativity or efficiency can be given. Made with Merceps. C6024