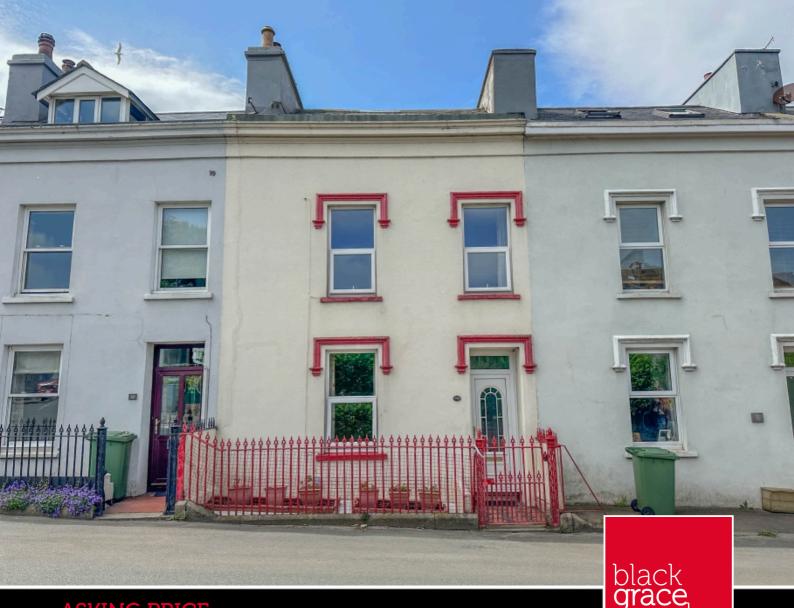

### THE DETAILS

28 Glenfaba Road Peel £245,000

call in today or visit www.blackgracecowley.com for more details

e: peel@blackgracecowley.com | w: blackgracecowley.com | t: +44 (0) 1624 845 696

a: 9 Atholl Place, PEEL, Isle of Man, IM5 1HE

# THE PROPERTY

Black Grace Cowley are pleased to offer this mid-terrace house to the market. 28 Glenfaba Road is situated in a convenient and central location within Peel, only a short walk to schools, shops and local amenities, with stunning views towards Peel Hill and Marina. At the front of the property are wrought iron railings and a gate which provide access to the uPVC front door. Upon entering the property is an entrance vestibule, with a half glazed door leading into the bright entrance hall. Off the hall, at the front of the property, is a good size lounge with a feature fireplace and built in storage either side, the dining room can be accessed from the hall with a feature fireplace, built in storage and views towards Peel Hill. At the end of the entrance hall, through a door, is under stairs storage and two steps down to the kitchen. The kitchen is fitted with a comprehensive range of wall and base units with a built in oven and electric hob, a side door leads into the rear yard. A door at the rear of the kitchen provides access into the bathroom fitted with a three piece suite and jacuzzi bath with fully tiled walls. On the first floor are two double bedrooms and a single bedroom. On the second floor are two double bedrooms and a generous storage cupboard.