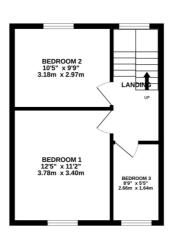

# FLOORPLAN

GROUND FLOOR 454 sq.ft. (42.2 sq.m.) approx

1ST FLOOR 345 sq.ft. (32.1 sq.m.) approx. 2ND FLOOR 345 sq.ft. (32.1 sq.m.) approx.

TOTAL FLOOR AREA: 1145 sq.ft. (106.3 sq.m.) approx. Whist every attempt has been made to ensure the accuracy of the floorplan contained here, measurements of doors, windows, rooms and any other lems are approximate and no responsibility is taken for any error, omission or mis-statement. This plan is for illustrative purplications shown have not been tested and no guarantee as to their operativity or efficiency can be given. Made with Merceps. C6024