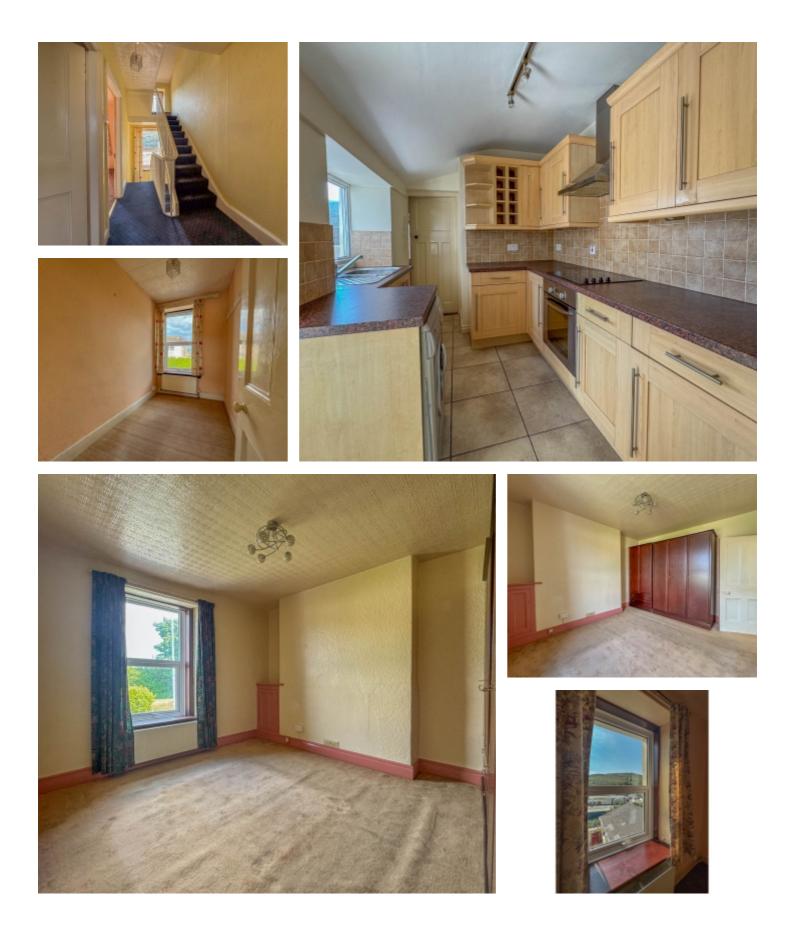

# THE PROPERTY

Black Grace Cowley are pleased to offer this mid-terrace house to the market. 28 Glenfaba Road is situated in a convenient and central location within Peel, only a short walk to schools, shops and local amenities, with stunning views towards Peel Hill and Marina. At the front of the property are wrought iron railings and a gate which provide access to the uPVC front door. Upon entering the property is an entrance vestibule, with a half glazed door leading into the bright entrance hall. Off the hall, at the front of the property, is a good size lounge with a feature fireplace and built in storage either side, the dining room can be accessed from the hall with a feature fireplace, built in storage and views towards Peel Hill. At the end of the entrance hall, through a door, is under stairs storage and two steps down to the kitchen. The kitchen is fitted with a comprehensive range of wall and base units with a built in oven and electric hob, a side door leads into the rear yard. A door at the rear of the kitchen provides access into the bathroom fitted with a three piece suite and jacuzzi bath with fully tiled walls. On the first floor are two double bedrooms and a single bedroom. On the second floor are two double bedrooms and a generous storage cupboard.