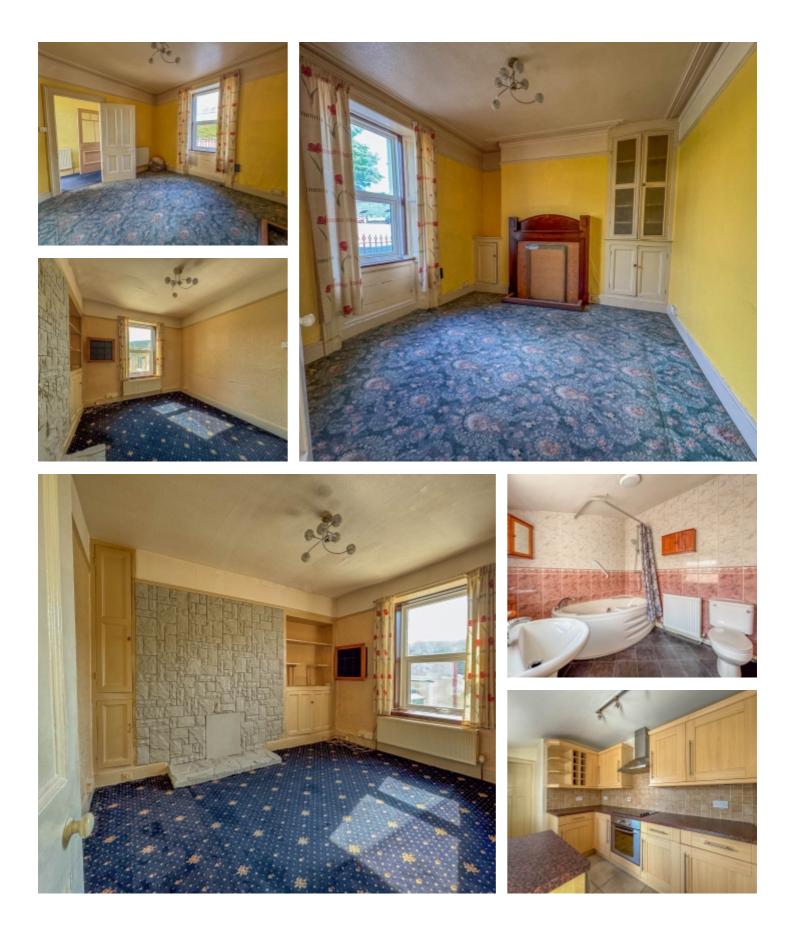

# THE PROPERTY

Black Grace Cowley are pleased to offer this mid-terrace house to the market. 28 Glenfaba Road is situated in a convenient and central location within Peel, only a short walk to schools, shops and local amenities, with stunning views towards Peel Hill and Marina. At the front of the property are wrought iron railings and a gate which provide access to the uPVC front door. Upon entering the property is an entrance vestibule, with a half glazed door leading into the bright entrance hall. Off the hall, at the front of the property, is a good size lounge with a feature fireplace and built in storage either side, the dining room can be accessed from the hall with a feature fireplace, built in storage and views towards Peel Hill. At the end of the entrance hall, through a door, is under stairs storage and two steps down to the kitchen. The kitchen is fitted with a comprehensive range of wall and base units with a built in oven and electric hob, a side door leads into the rear yard. A door at the rear of the kitchen provides access into the bathroom fitted with a three piece suite and jacuzzi bath with fully tiled walls. On the first floor are two double bedrooms and a single bedroom. On the second floor are two double bedrooms and a generous storage cupboard.