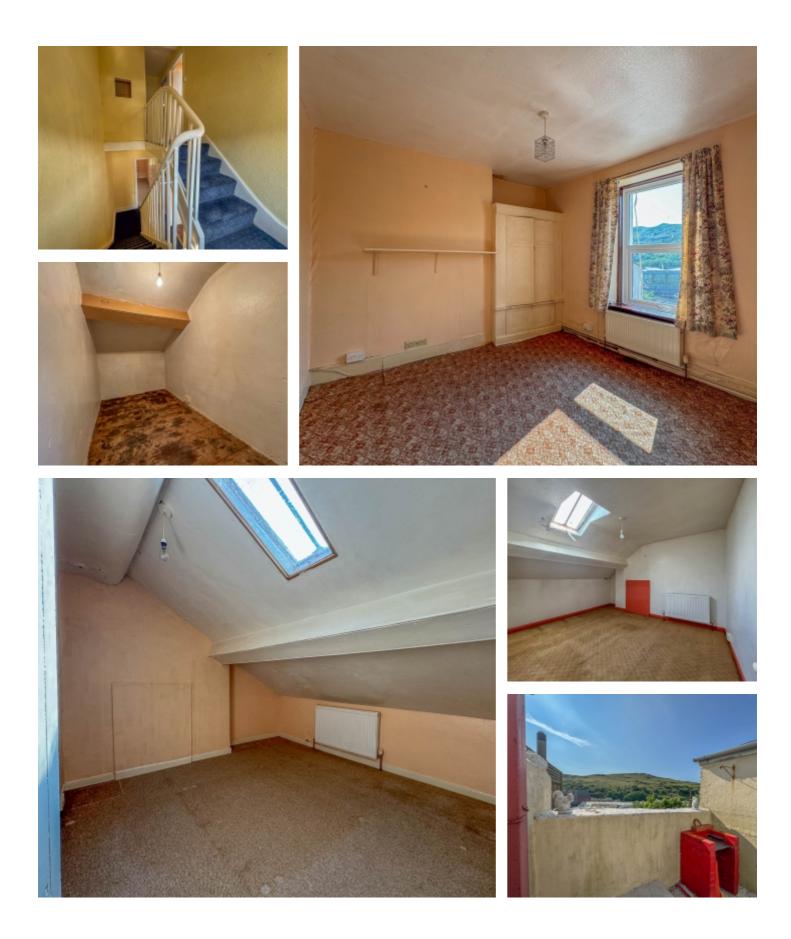

#### THE DESCRIPTION

- Mid-Terrace House situated in the centre of Peel
- Offering spacious living accommodation over three floors
- Lounge, Dining Room, Kitchen, Bathroom
- 5 Bedrooms, Storage Cupboard
- Rear Yard
- Oil fired central heating
- Offered for sale with no onward chain

# THE PROPERTY

Black Grace Cowley are pleased to offer this mid-terrace house to the market. 28 Glenfaba Road is situated in a convenient and central location within Peel, only a short walk to schools, shops and local amenities, with stunning views towards Peel Hill and Marina. At the front of the property are wrought iron railings and a gate which provide access to the uPVC front door. Upon entering the property is an entrance vestibule, with a half glazed door leading into the bright entrance hall. Off the hall, at the front of the property, is a good size lounge with a feature fireplace and built in storage either side, the dining room can be accessed from the hall with a feature fireplace, built in storage and views towards Peel Hill. At the end of the entrance hall, through a door, is under stairs storage and two steps down to the kitchen. The kitchen is fitted with a comprehensive range of wall and base units with a built in oven and electric hob, a side door leads into the rear yard. A door at the rear of the kitchen provides access into the bathroom fitted with a three piece suite and jacuzzi bath with fully tiled walls. On the first floor are two double bedrooms and a single bedroom. On the second floor are two double bedrooms and a generous storage cupboard.