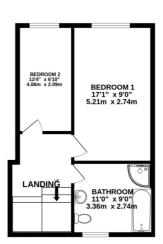

## FLOORPLAN

GROUND FLOOR 750 sq.ft. (69.7 sq.m.) approx.

1ST FLOOR 445 sq.ft. (41.3 sq.m.) approx.

2ND FLOOR 382 sq.ft. (35.5 sq.m.) approx.

TOTAL FLOOR AREA: 1577 sq.ft. (146.5 sq.m.) approx. Whils every attempt has been made to ensure the accuracy of the floorplan contained here, measurements of doors, windows, rooms and any other items are approximate and no responsibility is taken for any error, omission or mis-statement. This plan is for illustrative purposes only and should be used as such by any prospective purchaser. The services, systems and appliances shown have not been tested and no guarantee as to their operability or efficiency can be given. Made with Metropic ©2024