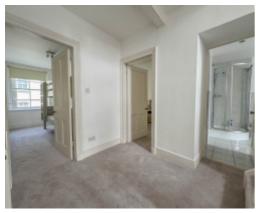

Upon entering the property, there is a large welcoming entrance hall with original period tiled floors. Off the hall, there is a spacious lounge with an open fire set in a marble fireplace and ornate wooden surround, the lounge opens Into the Dining Room, which leads onto a spacious modern breakfast kitchen to the rear of the property, fitted with a range of base and wall units with integrated appliances and wooden flooring. At the rear of the hallway is a door leading to the property's private walled rear garden. Taking the stairs to the first floor there is a bright and spacious landing area with two good sized bedrooms, a family bathroom with a separate shower cubicle, bathtub, WC and wash hand basin, tiled floor and half tiled walls. Continuing onto the second floor there is a generous master bedroom with a good sized en-suite bathroom, bedroom 4 is also off of the top floor landing.