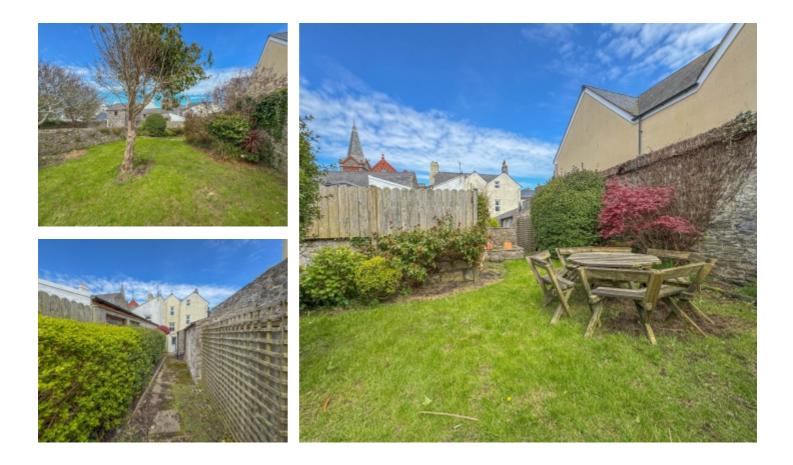

To the rear of the property is a large garden, rarely sought within the town centre, with two lawned areas, with stone wall boundaries offering excellent privacy and has mature shrubs.

Oil fired central heating.