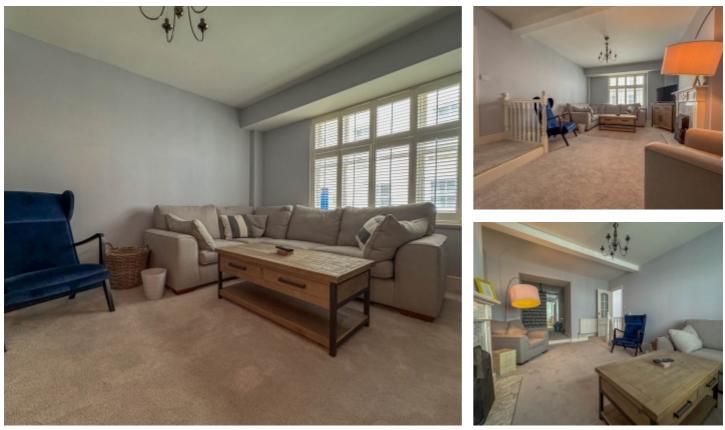

Upon entering the property, there is a large welcoming entrance hall with original period tiled floors. Off the hall, there is a spacious lounge with an open fire set in a marble fireplace and ornate wooden surround, the lounge opens Into the Dining Room, which leads onto a spacious modern breakfast kitchen to the rear of the property, fitted with a range of base and wall units with integrated appliances and wooden flooring. At the rear of the hallway is a door leading to the property's private walled rear garden. Taking the stairs to the first floor there is a bright and spacious landing area with two good sized bedrooms, a family bathroom with a separate shower cubicle, bathtub, WC and wash hand basin, tiled floor and half tiled walls. Continuing onto the second floor there is a generous master bedroom with a good sized en-suite bathroom, bedroom 4 is also off of the top floor landing.