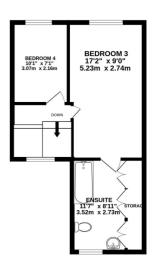

## FLOORPLAN

GROUND FLOOR 750 sq.ft. (69.7 sq.m.) approx.

1ST FLOOR 445 sq.ft. (41.3 sq.m.) approx.

2ND FLOOR 382 sq.ft. (35.5 sq.m.) approx.

TOTAL FLOOR AREA: 1577 sq.ft. (146.5 sq.m.) approx. Whils every attempt has been made to ensure the accuracy of the floorplan contained here, measurements of doors, windows, rooms and any other items are approximate and no responsibility is taken for any error, omission or mis-statement. This plan is for illustrative purposes only and should be used as such by any prospective purchaser. The services, systems and appliances shown have not been tested and no guarantee as to their operability or efficiency can be given. Made with Metropic ©2024