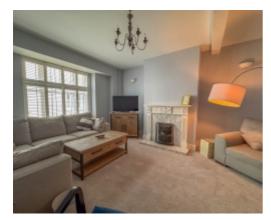

Upon entering the property, there is a large welcoming entrance hall with original period tiled floors. Off the hall, there is a spacious lounge with an open fire set in a marble fireplace and ornate wooden surround, the lounge opens Into the Dining Room, which leads onto a spacious modern breakfast kitchen to the rear of the property, fitted with a range of base and wall units with integrated appliances and wooden flooring. At the rear of the hallway is a door leading to the property's private walled rear garden. Taking the stairs to the first floor there is a bright and spacious landing area with two good sized bedrooms, a family bathroom with a separate shower cubicle, bathtub, WC and wash hand basin, tiled floor and half tiled walls. Continuing onto the second floor there is a generous master bedroom with a good sized en-suite bathroom, bedroom 4 is also off of the top floor landing.