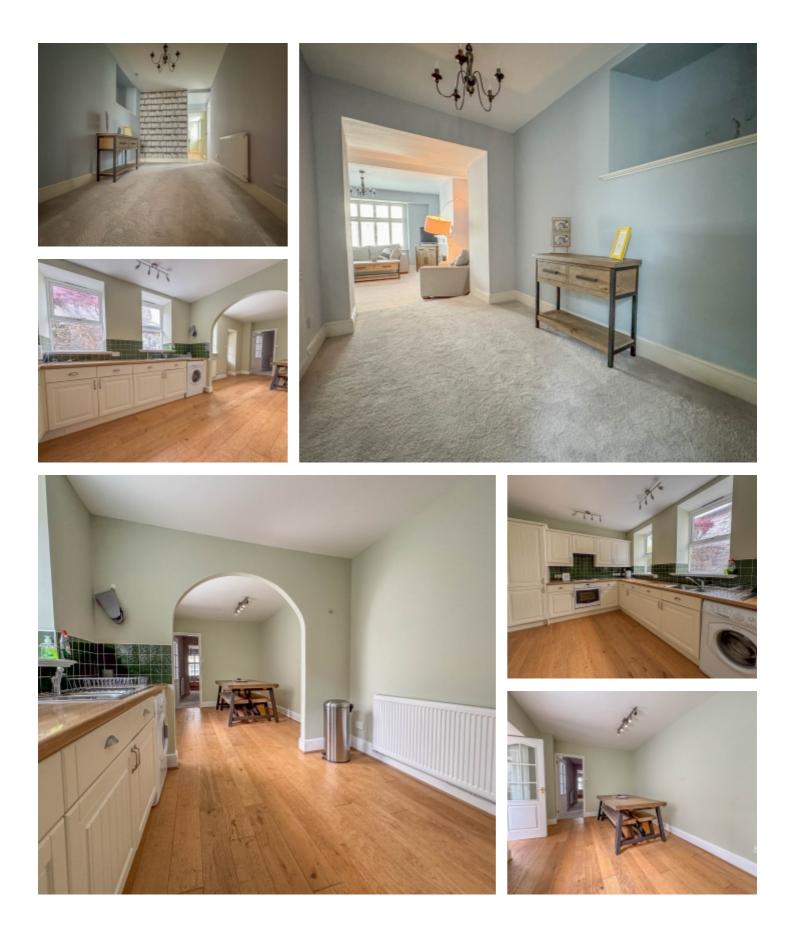

Upon entering the property, there is a large welcoming entrance hall with original period tiled floors. Off the hall, there is a spacious lounge with an open fire set in a marble fireplace and ornate wooden surround, the lounge opens Into the Dining Room, which leads onto a spacious modern breakfast kitchen to the rear of the property, fitted with a range of base and wall units with integrated appliances and wooden flooring. At the rear of the hallway is a door leading to the property's private walled rear garden. Taking the stairs to the first floor there is a bright and spacious landing area with two good sized bedrooms, a family bathroom with a separate shower cubicle, bathtub, WC and wash hand basin, tiled floor and half tiled walls. Continuing onto the second floor there is a generous master bedroom with a good sized en-suite bathroom, bedroom 4 is also off of the top floor landing.