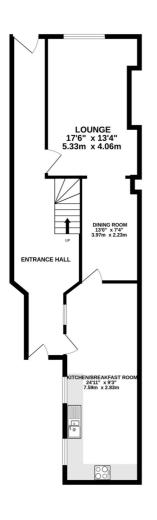

## FLOORPLAN

GROUND FLOOR 750 sq.ft. (69.7 sq.m.) approx.

1ST FLOOR 445 sq.ft. (41.3 sq.m.) approx.

2ND FLOOR 382 sq.ft. (35.5 sq.m.) approx.

TOTAL FLOOR AREA: 1577 sq.ft. (146.5 sq.m.) approx. Whils every attempt has been made to ensure the accuracy of the floorplan contained here, measurements of doors, windows, rooms and any other items are approximate and no responsibility is taken for any error, omission or mis-statement. This plan is for illustrative purposes only and should be used as such by any prospective purchaser. The services, systems and appliances shown have not been tested and no guarantee as to their operability or efficiency can be given. Made with Metropic ©2024