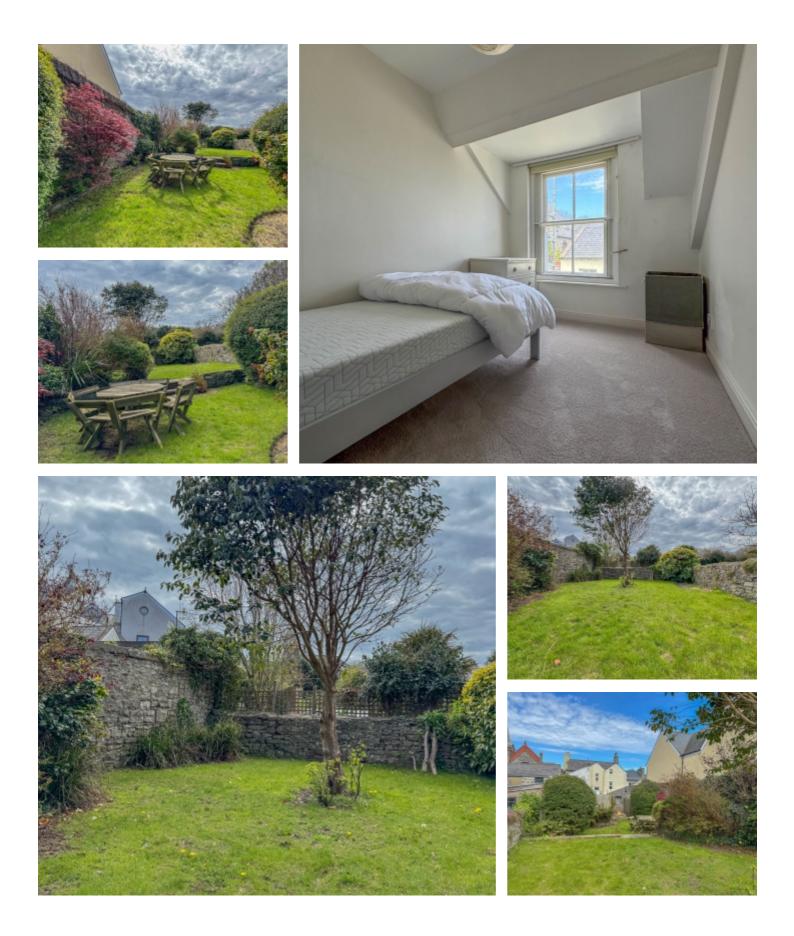

Upon entering the property, there is a large welcoming entrance hall with original period tiled floors. Off the hall, there is a spacious lounge with an open fire set in a marble fireplace and ornate wooden surround, the lounge opens Into the Dining Room, which leads onto a spacious modern breakfast kitchen to the rear of the property, fitted with a range of base and wall units with integrated appliances and wooden flooring. At the rear of the hallway is a door leading to the property's private walled rear garden. Taking the stairs to the first floor there is a bright and spacious landing area with two good sized bedrooms, a family bathroom with a separate shower cubicle, bathtub, WC and wash hand basin, tiled floor and half tiled walls. Continuing onto the second floor there is a generous master bedroom with a good sized en-suite bathroom, bedroom 4 is also off of the top floor landing.

To the rear of the property is a large garden, rarely sought within the town centre, with two lawned areas, with stone wall boundaries offering excellent privacy and has mature shrubs.

Oil fired central heating.