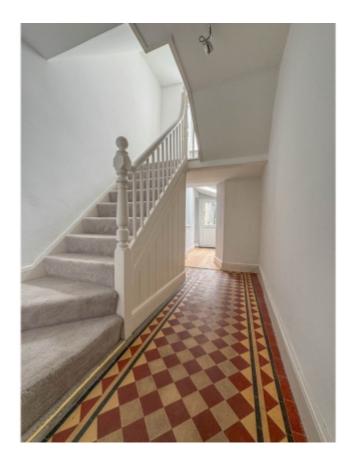

Upon entering the property, there is a large welcoming entrance hall with original period tiled floors. Off the hall, there is a spacious lounge with an open fire set in a marble fireplace and ornate wooden surround, the lounge opens Into the Dining Room, which leads onto a spacious modern breakfast kitchen to the rear of the property, fitted with a range of base and wall units with integrated appliances and wooden flooring. At the rear of the hallway is a door leading to the property's private walled rear garden. Taking the stairs to the first floor there is a bright and spacious landing area with two good sized bedrooms, a family bathroom with a separate shower cubicle, bathtub, WC and wash hand basin, tiled floor and half tiled walls. Continuing onto the second floor there is a generous master bedroom with a good sized en-suite bathroom, bedroom 4 is also off of the top floor landing.