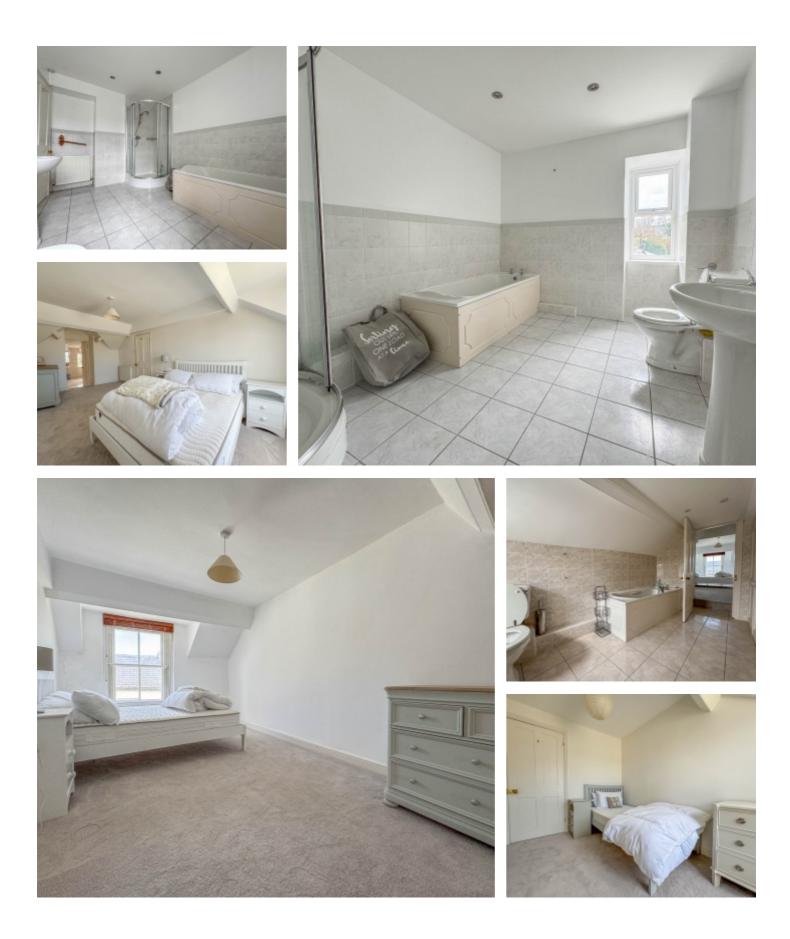

Upon entering the property, there is a large welcoming entrance hall with original period tiled floors. Off the hall, there is a spacious lounge with an open fire set in a marble fireplace and ornate wooden surround, the lounge opens Into the Dining Room, which leads onto a spacious modern breakfast kitchen to the rear of the property, fitted with a range of base and wall units with integrated appliances and wooden flooring. At the rear of the hallway is a door leading to the property's private walled rear garden. Taking the stairs to the first floor there is a bright and spacious landing area with two good sized bedrooms, a family bathroom with a separate shower cubicle, bathtub, WC and wash hand basin, tiled floor and half tiled walls. Continuing onto the second floor there is a generous master bedroom with a good sized en-suite bathroom, bedroom 4 is also off of the top floor landing.