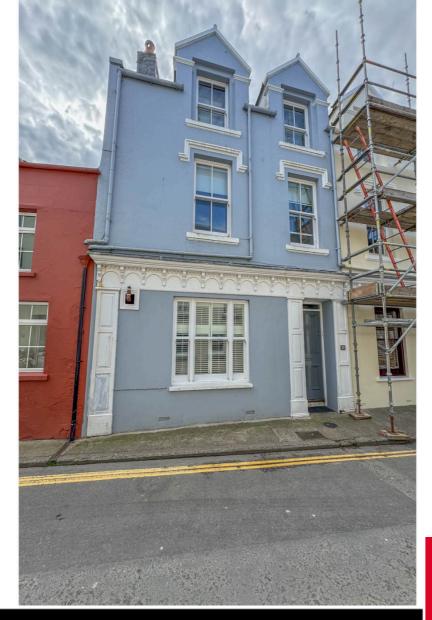

PROPERTY DETAILS FOR

29 Malew Street, Castletown

### THE DESCRIPTION

- Mid Terrace Townhouse situated in a picturesque location in Castletown
- Three storeys over approximately 1500 sq ft
- Walking distance from the Harbour, Beach, Town Square and all local amenities
- Double glazed sliding sash windows to the front and ornate finishing to the exterior
- 4 Bedrooms, master En-Suite and Family Bathroom
- Lounge & Diner, spacious Kitchen Breakfast Room
- Large private walled rear garden with two lawned areas
- Oil fired central heating

### THE PROPERTY

Black Grace Cowley are delighted to offer 29 Malew Street to the market, a well presented 3 storey midterraced townhouse in Castletown. Situated within a short walk of the Harbour, beach, local bars, restaurants and amenities. The property is well located for a convenient lifestyle.