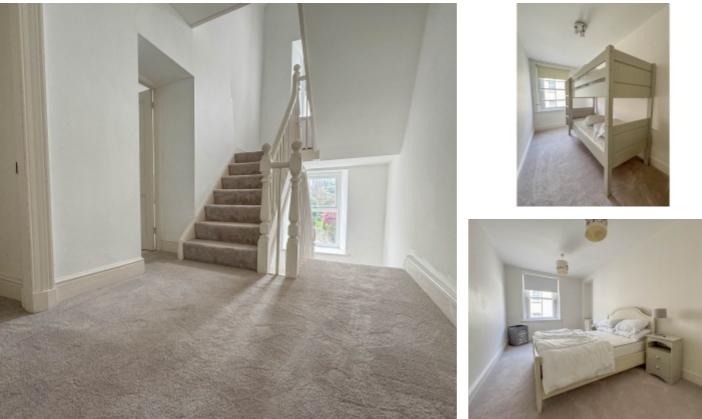

Upon entering the property, there is a large welcoming entrance hall with original period tiled floors. Off the hall, there is a spacious lounge with an open fire set in a marble fireplace and ornate wooden surround, the lounge opens Into the Dining Room, which leads onto a spacious modern breakfast kitchen to the rear of the property, fitted with a range of base and wall units with integrated appliances and wooden flooring. At the rear of the hallway is a door leading to the property's private walled rear garden. Taking the stairs to the first floor there is a bright and spacious landing area with two good sized bedrooms, a family bathroom with a separate shower cubicle, bathtub, WC and wash hand basin, tiled floor and half tiled walls. Continuing onto the second floor there is a generous master bedroom with a good sized en-suite bathroom, bedroom 4 is also off of the top floor landing.