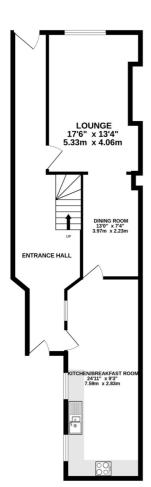

#### **FLOORPLAN**

1ST FLOOR 445 sq.ft. (41.3 sq.m.) approx.

2ND FLOOR 382 sq.ft. (35.5 sq.m.) approx.

TOTAL FLOOR AREA: 1577 sq.ft. (146.5 sq.m.) approx.

Whilst every attempt has been made to ensure the accuracy of the floorplan contained here, measurements of doors, windows, comes and any other tems are approximate and not responsibility is taken for any error, omission or mis-statement. This plan is for illustrative purposes only and should be used as such by any prospective purchaser. The services, systems and appliances shown have not been tested and no guarantee as to their operability or efficiency can be given. Made with Metropix ©2024