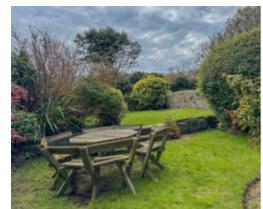

To the rear of the property is a large garden, rarely sought within the town centre, with two lawned areas, with stone wall boundaries offering excellent privacy and has mature shrubs.

Oil fired central heating.