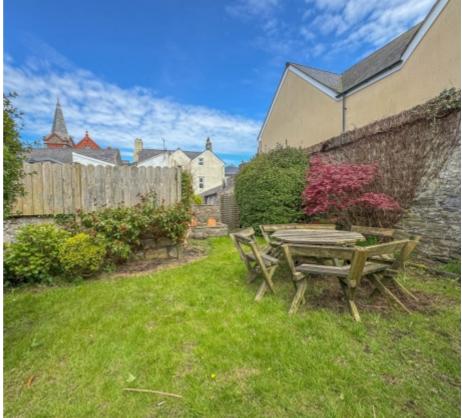

To the rear of the property is a large garden, rarely sought within the town centre, with two lawned areas, with stone wall boundaries offering excellent privacy and has mature shrubs.

Oil fired central heating.