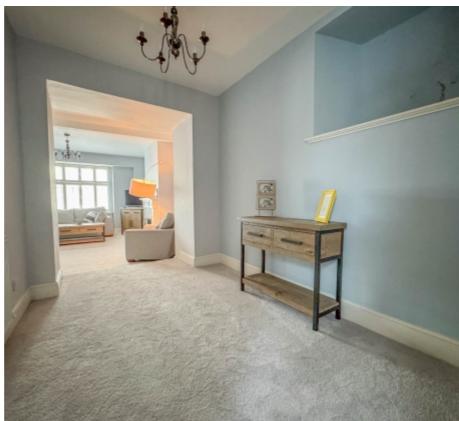

Upon entering the property, there is a large welcoming entrance hall with original period tiled floors. Off the hall, there is a spacious lounge with an open fire set in a marble fireplace and ornate wooden surround, the lounge opens Into the Dining Room, which leads onto a spacious modern breakfast kitchen to the rear of the property, fitted with a range of base and wall units with integrated appliances and wooden flooring. At the rear of the hallway is a door leading to the property's private walled rear garden. Taking the stairs to the first floor there is a bright and spacious landing area with two good sized bedrooms, a family bathroom with a separate shower cubicle, bathtub, WC and wash hand basin, tiled floor and half tiled walls. Continuing onto the second floor there is a generous master bedroom with a good sized en-suite bathroom, bedroom 4 is also off of the top floor landing.