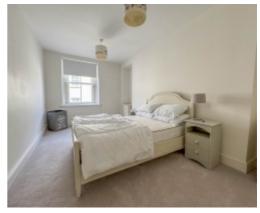

Upon entering the property, there is a large welcoming entrance hall with original period tiled floors. Off the hall, there is a spacious lounge with an open fire set in a marble fireplace and ornate wooden surround, the lounge opens Into the Dining Room, which leads onto a spacious modern breakfast kitchen to the rear of the property, fitted with a range of base and wall units with integrated appliances and wooden flooring. At the rear of the hallway is a door leading to the property's private walled rear garden. Taking the stairs to the first floor there is a bright and spacious landing area with two good sized bedrooms, a family bathroom with a separate shower cubicle, bathtub, WC and wash hand basin, tiled floor and half tiled walls. Continuing onto the second floor there is a generous master bedroom with a good sized en-suite bathroom, bedroom 4 is also off of the top floor landing.