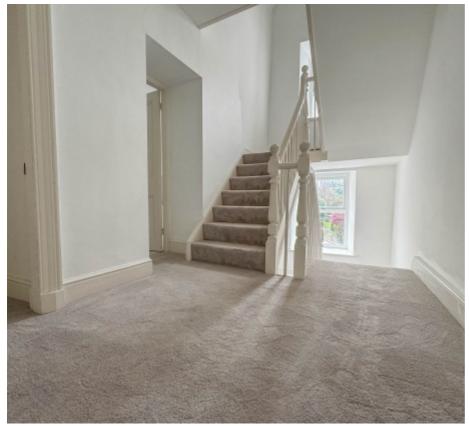

Upon entering the property, there is a large welcoming entrance hall with original period tiled floors. Off the hall, there is a spacious lounge with an open fire set in a marble fireplace and ornate wooden surround, the lounge opens Into the Dining Room, which leads onto a spacious modern breakfast kitchen to the rear of the property, fitted with a range of base and wall units with integrated appliances and wooden flooring. At the rear of the hallway is a door leading to the property's private walled rear garden. Taking the stairs to the first floor there is a bright and spacious landing area with two good sized bedrooms, a family bathroom with a separate shower cubicle, bathtub, WC and wash hand basin, tiled floor and half tiled walls. Continuing onto the second floor there is a generous master bedroom with a good sized en-suite bathroom, bedroom 4 is also off of the top floor landing.