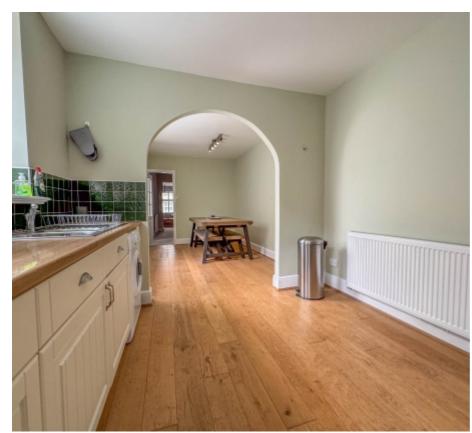

Upon entering the property, there is a large welcoming entrance hall with original period tiled floors. Off the hall, there is a spacious lounge with an open fire set in a marble fireplace and ornate wooden surround, the lounge opens Into the Dining Room, which leads onto a spacious modern breakfast kitchen to the rear of the property, fitted with a range of base and wall units with integrated appliances and wooden flooring. At the rear of the hallway is a door leading to the property's private walled rear garden. Taking the stairs to the first floor there is a bright and spacious landing area with two good sized bedrooms, a family bathroom with a separate shower cubicle, bathtub, WC and wash hand basin, tiled floor and half tiled walls. Continuing onto the second floor there is a generous master bedroom with a good sized en-suite bathroom, bedroom 4 is also off of the top floor landing.