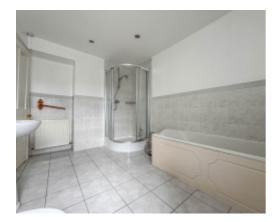

Upon entering the property, there is a large welcoming entrance hall with original period tiled floors. Off the hall, there is a spacious lounge with an open fire set in a marble fireplace and ornate wooden surround, the lounge opens Into the Dining Room, which leads onto a spacious modern breakfast kitchen to the rear of the property, fitted with a range of base and wall units with integrated appliances and wooden flooring. At the rear of the hallway is a door leading to the property's private walled rear garden. Taking the stairs to the first floor there is a bright and spacious landing area with two good sized bedrooms, a family bathroom with a separate shower cubicle, bathtub, WC and wash hand basin, tiled floor and half tiled walls. Continuing onto the second floor there is a generous master bedroom with a good sized en-suite bathroom, bedroom 4 is also off of the top floor landing.