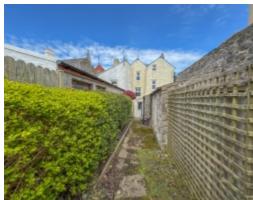

To the rear of the property is a large garden, rarely sought within the town centre, with two lawned areas, with stone wall boundaries offering excellent privacy and has mature shrubs.

Oil fired central heating.