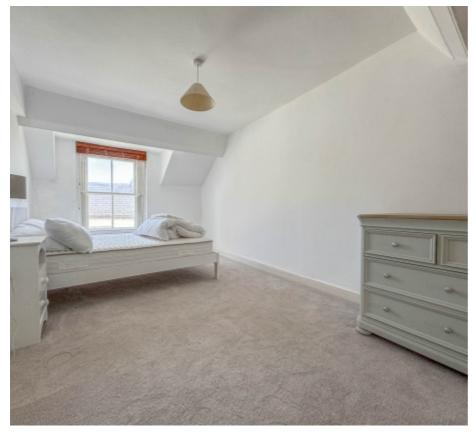

Upon entering the property, there is a large welcoming entrance hall with original period tiled floors. Off the hall, there is a spacious lounge with an open fire set in a marble fireplace and ornate wooden surround, the lounge opens Into the Dining Room, which leads onto a spacious modern breakfast kitchen to the rear of the property, fitted with a range of base and wall units with integrated appliances and wooden flooring. At the rear of the hallway is a door leading to the property's private walled rear garden. Taking the stairs to the first floor there is a bright and spacious landing area with two good sized bedrooms, a family bathroom with a separate shower cubicle, bathtub, WC and wash hand basin, tiled floor and half tiled walls. Continuing onto the second floor there is a generous master bedroom with a good sized en-suite bathroom, bedroom 4 is also off of the top floor landing.