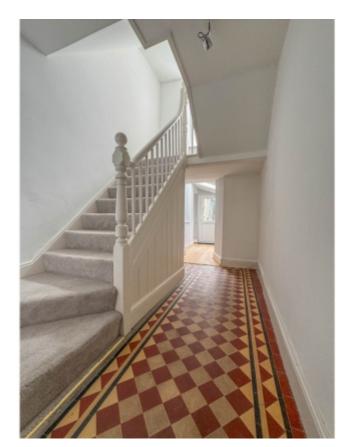

Upon entering the property, there is a large welcoming entrance hall with original period tiled floors. Off the hall, there is a spacious lounge with an open fire set in a marble fireplace and ornate wooden surround, the lounge opens Into the Dining Room, which leads onto a spacious modern breakfast kitchen to the rear of the property, fitted with a range of base and wall units with integrated appliances and wooden flooring. At the rear of the hallway is a door leading to the property's private walled rear garden. Taking the stairs to the first floor there is a bright and spacious landing area with two good sized bedrooms, a family bathroom with a separate shower cubicle, bathtub, WC and wash hand basin, tiled floor and half tiled walls. Continuing onto the second floor there is a generous master bedroom with a good sized en-suite bathroom, bedroom 4 is also off of the top floor landing.