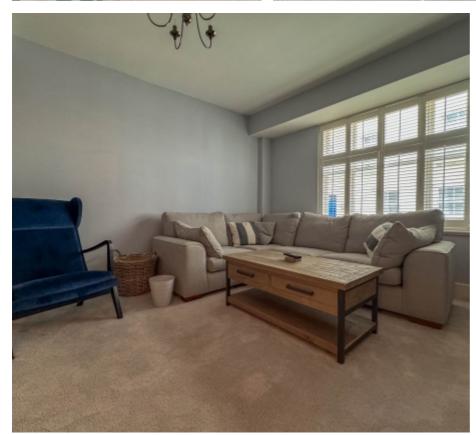

Upon entering the property, there is a large welcoming entrance hall with original period tiled floors. Off the hall, there is a spacious lounge with an open fire set in a marble fireplace and ornate wooden surround, the lounge opens Into the Dining Room, which leads onto a spacious modern breakfast kitchen to the rear of the property, fitted with a range of base and wall units with integrated appliances and wooden flooring. At the rear of the hallway is a door leading to the property's private walled rear garden. Taking the stairs to the first floor there is a bright and spacious landing area with two good sized bedrooms, a family bathroom with a separate shower cubicle, bathtub, WC and wash hand basin, tiled floor and half tiled walls. Continuing onto the second floor there is a generous master bedroom with a good sized en-suite bathroom, bedroom 4 is also off of the top floor landing.