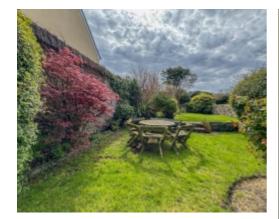

To the rear of the property is a large garden, rarely sought within the town centre, with two lawned areas, with stone wall boundaries offering excellent privacy and has mature shrubs.

Oil fired central heating.