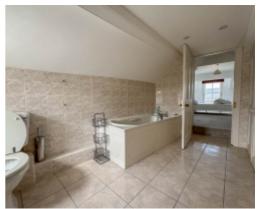

Upon entering the property, there is a large welcoming entrance hall with original period tiled floors. Off the hall, there is a spacious lounge with an open fire set in a marble fireplace and ornate wooden surround, the lounge opens Into the Dining Room, which leads onto a spacious modern breakfast kitchen to the rear of the property, fitted with a range of base and wall units with integrated appliances and wooden flooring. At the rear of the hallway is a door leading to the property's private walled rear garden. Taking the stairs to the first floor there is a bright and spacious landing area with two good sized bedrooms, a family bathroom with a separate shower cubicle, bathtub, WC and wash hand basin, tiled floor and half tiled walls. Continuing onto the second floor there is a generous master bedroom with a good sized en-suite bathroom, bedroom 4 is also off of the top floor landing.