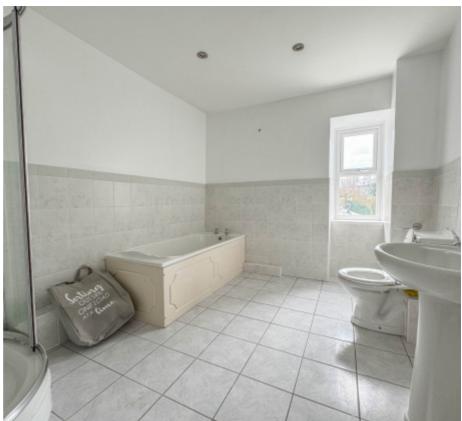

Upon entering the property, there is a large welcoming entrance hall with original period tiled floors. Off the hall, there is a spacious lounge with an open fire set in a marble fireplace and ornate wooden surround, the lounge opens Into the Dining Room, which leads onto a spacious modern breakfast kitchen to the rear of the property, fitted with a range of base and wall units with integrated appliances and wooden flooring. At the rear of the hallway is a door leading to the property's private walled rear garden. Taking the stairs to the first floor there is a bright and spacious landing area with two good sized bedrooms, a family bathroom with a separate shower cubicle, bathtub, WC and wash hand basin, tiled floor and half tiled walls. Continuing onto the second floor there is a generous master bedroom with a good sized en-suite bathroom, bedroom 4 is also off of the top floor landing.