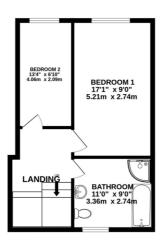

Upon entering the property, there is a large welcoming entrance hall with original period tiled floors. Off the hall, there is a spacious lounge with an open fire set in a marble fireplace and ornate wooden surround, the lounge opens Into the Dining Room, which leads onto a spacious modern breakfast kitchen to the rear of the property, fitted with a range of base and wall units with integrated appliances and wooden flooring. At the rear of the hallway is a door leading to the property's private walled rear garden. Taking the stairs to the first floor there is a bright and spacious landing area with two good sized bedrooms, a family bathroom with a separate shower cubicle, bathtub, WC and wash hand basin, tiled floor and half tiled walls. Continuing onto the second floor there is a generous master bedroom with a good sized en-suite bathroom, bedroom 4 is also off of the top floor landing.

#### **FLOORPLAN**

1ST FLOOR 445 sq.ft. (41.3 sq.m.) approx.

2ND FLOOR 382 sq.ft. (35.5 sq.m.) approx.

TOTAL FLOOR AREA: 1577 sq.ft. (146.5 sq.m.) approx.

Whilst every attempt has been made to ensure the accuracy of the floorplan contained here, measurements of doors, windows, comes and any other tems are approximate and not responsibility is taken for any error, omission or mis-statement. This plan is for illustrative purposes only and should be used as such by any prospective purchaser. The services, systems and appliances shown have not been tested and no guarantee as to their operability or efficiency can be given. Made with Metropix ©2024