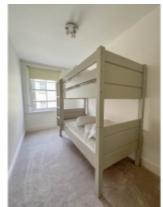

Upon entering the property, there is a large welcoming entrance hall with original period tiled floors. Off the hall, there is a spacious lounge with an open fire set in a marble fireplace and ornate wooden surround, the lounge opens Into the Dining Room, which leads onto a spacious modern breakfast kitchen to the rear of the property, fitted with a range of base and wall units with integrated appliances and wooden flooring. At the rear of the hallway is a door leading to the property's private walled rear garden. Taking the stairs to the first floor there is a bright and spacious landing area with two good sized bedrooms, a family bathroom with a separate shower cubicle, bathtub, WC and wash hand basin, tiled floor and half tiled walls. Continuing onto the second floor there is a generous master bedroom with a good sized en-suite bathroom, bedroom 4 is also off of the top floor landing.