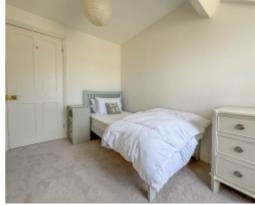

Upon entering the property, there is a large welcoming entrance hall with original period tiled floors. Off the hall, there is a spacious lounge with an open fire set in a marble fireplace and ornate wooden surround, the lounge opens Into the Dining Room, which leads onto a spacious modern breakfast kitchen to the rear of the property, fitted with a range of base and wall units with integrated appliances and wooden flooring. At the rear of the hallway is a door leading to the property's private walled rear garden. Taking the stairs to the first floor there is a bright and spacious landing area with two good sized bedrooms, a family bathroom with a separate shower cubicle, bathtub, WC and wash hand basin, tiled floor and half tiled walls. Continuing onto the second floor there is a generous master bedroom with a good sized en-suite bathroom, bedroom 4 is also off of the top floor landing.