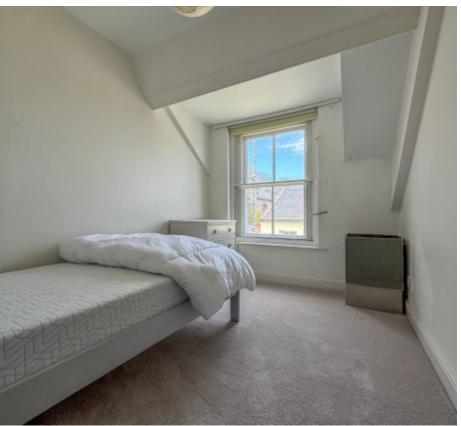

Upon entering the property, there is a large welcoming entrance hall with original period tiled floors. Off the hall, there is a spacious lounge with an open fire set in a marble fireplace and ornate wooden surround, the lounge opens Into the Dining Room, which leads onto a spacious modern breakfast kitchen to the rear of the property, fitted with a range of base and wall units with integrated appliances and wooden flooring. At the rear of the hallway is a door leading to the property's private walled rear garden. Taking the stairs to the first floor there is a bright and spacious landing area with two good sized bedrooms, a family bathroom with a separate shower cubicle, bathtub, WC and wash hand basin, tiled floor and half tiled walls. Continuing onto the second floor there is a generous master bedroom with a good sized en-suite bathroom, bedroom 4 is also off of the top floor landing.