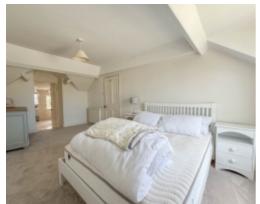

Upon entering the property, there is a large welcoming entrance hall with original period tiled floors. Off the hall, there is a spacious lounge with an open fire set in a marble fireplace and ornate wooden surround, the lounge opens Into the Dining Room, which leads onto a spacious modern breakfast kitchen to the rear of the property, fitted with a range of base and wall units with integrated appliances and wooden flooring. At the rear of the hallway is a door leading to the property's private walled rear garden. Taking the stairs to the first floor there is a bright and spacious landing area with two good sized bedrooms, a family bathroom with a separate shower cubicle, bathtub, WC and wash hand basin, tiled floor and half tiled walls. Continuing onto the second floor there is a generous master bedroom with a good sized en-suite bathroom, bedroom 4 is also off of the top floor landing.