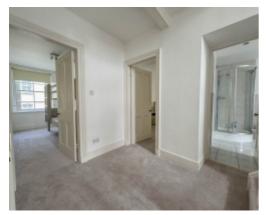

Upon entering the property, there is a large welcoming entrance hall with original period tiled floors. Off the hall, there is a spacious lounge with an open fire set in a marble fireplace and ornate wooden surround, the lounge opens Into the Dining Room, which leads onto a spacious modern breakfast kitchen to the rear of the property, fitted with a range of base and wall units with integrated appliances and wooden flooring. At the rear of the hallway is a door leading to the property's private walled rear garden. Taking the stairs to the first floor there is a bright and spacious landing area with two good sized bedrooms, a family bathroom with a separate shower cubicle, bathtub, WC and wash hand basin, tiled floor and half tiled walls. Continuing onto the second floor there is a generous master bedroom with a good sized en-suite bathroom, bedroom 4 is also off of the top floor landing.