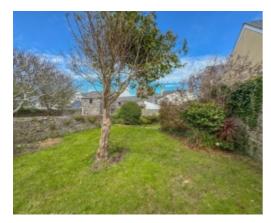

To the rear of the property is a large garden, rarely sought within the town centre, with two lawned areas, with stone wall boundaries offering excellent privacy and has mature shrubs.

Oil fired central heating.