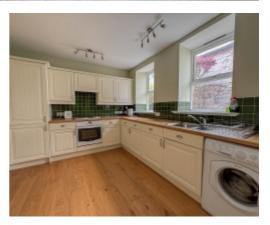

Upon entering the property, there is a large welcoming entrance hall with original period tiled floors. Off the hall, there is a spacious lounge with an open fire set in a marble fireplace and ornate wooden surround, the lounge opens Into the Dining Room, which leads onto a spacious modern breakfast kitchen to the rear of the property, fitted with a range of base and wall units with integrated appliances and wooden flooring. At the rear of the hallway is a door leading to the property's private walled rear garden. Taking the stairs to the first floor there is a bright and spacious landing area with two good sized bedrooms, a family bathroom with a separate shower cubicle, bathtub, WC and wash hand basin, tiled floor and half tiled walls. Continuing onto the second floor there is a generous master bedroom with a good sized en-suite bathroom, bedroom 4 is also off of the top floor landing.