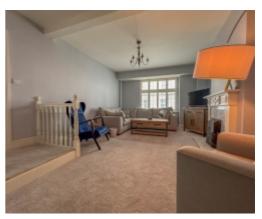

Upon entering the property, there is a large welcoming entrance hall with original period tiled floors. Off the hall, there is a spacious lounge with an open fire set in a marble fireplace and ornate wooden surround, the lounge opens Into the Dining Room, which leads onto a spacious modern breakfast kitchen to the rear of the property, fitted with a range of base and wall units with integrated appliances and wooden flooring. At the rear of the hallway is a door leading to the property's private walled rear garden. Taking the stairs to the first floor there is a bright and spacious landing area with two good sized bedrooms, a family bathroom with a separate shower cubicle, bathtub, WC and wash hand basin, tiled floor and half tiled walls. Continuing onto the second floor there is a generous master bedroom with a good sized en-suite bathroom, bedroom 4 is also off of the top floor landing.