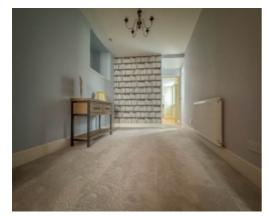

Upon entering the property, there is a large welcoming entrance hall with original period tiled floors. Off the hall, there is a spacious lounge with an open fire set in a marble fireplace and ornate wooden surround, the lounge opens Into the Dining Room, which leads onto a spacious modern breakfast kitchen to the rear of the property, fitted with a range of base and wall units with integrated appliances and wooden flooring. At the rear of the hallway is a door leading to the property's private walled rear garden. Taking the stairs to the first floor there is a bright and spacious landing area with two good sized bedrooms, a family bathroom with a separate shower cubicle, bathtub, WC and wash hand basin, tiled floor and half tiled walls. Continuing onto the second floor there is a generous master bedroom with a good sized en-suite bathroom, bedroom 4 is also off of the top floor landing.