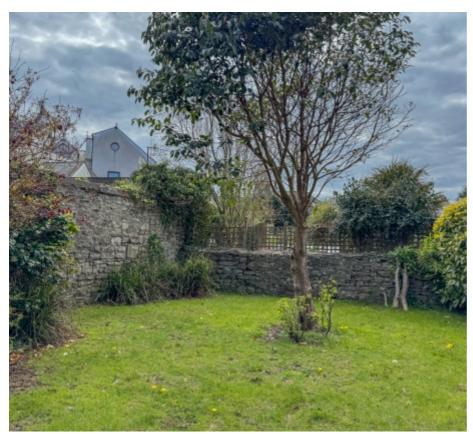

To the rear of the property is a large garden, rarely sought within the town centre, with two lawned areas, with stone wall boundaries offering excellent privacy and has mature shrubs.

Oil fired central heating.