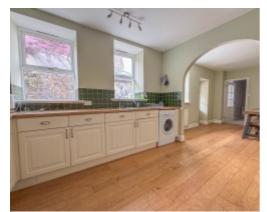

Upon entering the property, there is a large welcoming entrance hall with original period tiled floors. Off the hall, there is a spacious lounge with an open fire set in a marble fireplace and ornate wooden surround, the lounge opens Into the Dining Room, which leads onto a spacious modern breakfast kitchen to the rear of the property, fitted with a range of base and wall units with integrated appliances and wooden flooring. At the rear of the hallway is a door leading to the property's private walled rear garden. Taking the stairs to the first floor there is a bright and spacious landing area with two good sized bedrooms, a family bathroom with a separate shower cubicle, bathtub, WC and wash hand basin, tiled floor and half tiled walls. Continuing onto the second floor there is a generous master bedroom with a good sized en-suite bathroom, bedroom 4 is also off of the top floor landing.