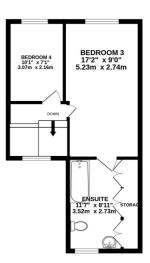

Upon entering the property, there is a large welcoming entrance hall with original period tiled floors. Off the hall, there is a spacious lounge with an open fire set in a marble fireplace and ornate wooden surround, the lounge opens Into the Dining Room, which leads onto a spacious modern breakfast kitchen to the rear of the property, fitted with a range of base and wall units with integrated appliances and wooden flooring. At the rear of the hallway is a door leading to the property's private walled rear garden. Taking the stairs to the first floor there is a bright and spacious landing area with two good sized bedrooms, a family bathroom with a separate shower cubicle, bathtub, WC and wash hand basin, tiled floor and half tiled walls. Continuing onto the second floor there is a generous master bedroom with a good sized en-suite bathroom, bedroom 4 is also off of the top floor landing.

#### **FLOORPLAN**

1ST FLOOR 445 sq.ft. (41.3 sq.m.) approx.

2ND FLOOR 382 sq.ft. (35.5 sq.m.) approx.

TOTAL FLOOR AREA: 1577 sq.ft. (146.5 sq.m.) approx.

Whilst every attempt has been made to ensure the accuracy of the floorplan contained here, measurements of doors, windows, comes and any other tems are approximate and not responsibility is taken for any error, omission or mis-statement. This plan is for illustrative purposes only and should be used as such by any prospective purchaser. The services, systems and appliances shown have not been tested and no guarantee as to their operability or efficiency can be given. Made with Metropix ©2024