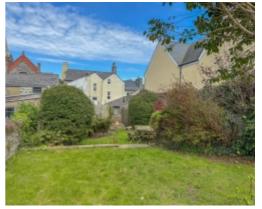

To the rear of the property is a large garden, rarely sought within the town centre, with two lawned areas, with stone wall boundaries offering excellent privacy and has mature shrubs.

Oil fired central heating.