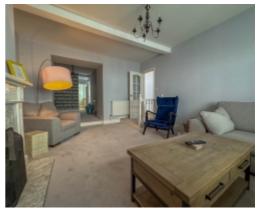

Upon entering the property, there is a large welcoming entrance hall with original period tiled floors. Off the hall, there is a spacious lounge with an open fire set in a marble fireplace and ornate wooden surround, the lounge opens Into the Dining Room, which leads onto a spacious modern breakfast kitchen to the rear of the property, fitted with a range of base and wall units with integrated appliances and wooden flooring. At the rear of the hallway is a door leading to the property's private walled rear garden. Taking the stairs to the first floor there is a bright and spacious landing area with two good sized bedrooms, a family bathroom with a separate shower cubicle, bathtub, WC and wash hand basin, tiled floor and half tiled walls. Continuing onto the second floor there is a generous master bedroom with a good sized en-suite bathroom, bedroom 4 is also off of the top floor landing.