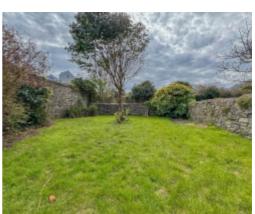

To the rear of the property is a large garden, rarely sought within the town centre, with two lawned areas, with stone wall boundaries offering excellent privacy and has mature shrubs.

Oil fired central heating.