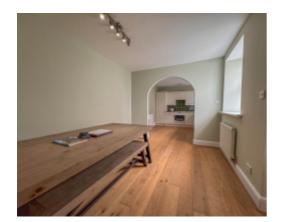

Upon entering the property, there is a large welcoming entrance hall with original period tiled floors. Off the hall, there is a spacious lounge with an open fire set in a marble fireplace and ornate wooden surround, the lounge opens Into the Dining Room, which leads onto a spacious modern breakfast kitchen to the rear of the property, fitted with a range of base and wall units with integrated appliances and wooden flooring. At the rear of the hallway is a door leading to the property's private walled rear garden. Taking the stairs to the first floor there is a bright and spacious landing area with two good sized bedrooms, a family bathroom with a separate shower cubicle, bathtub, WC and wash hand basin, tiled floor and half tiled walls. Continuing onto the second floor there is a generous master bedroom with a good sized en-suite bathroom, bedroom 4 is also off of the top floor landing.