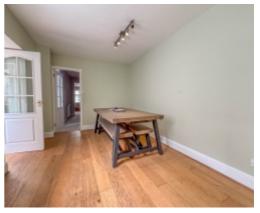

Upon entering the property, there is a large welcoming entrance hall with original period tiled floors. Off the hall, there is a spacious lounge with an open fire set in a marble fireplace and ornate wooden surround, the lounge opens Into the Dining Room, which leads onto a spacious modern breakfast kitchen to the rear of the property, fitted with a range of base and wall units with integrated appliances and wooden flooring. At the rear of the hallway is a door leading to the property's private walled rear garden. Taking the stairs to the first floor there is a bright and spacious landing area with two good sized bedrooms, a family bathroom with a separate shower cubicle, bathtub, WC and wash hand basin, tiled floor and half tiled walls. Continuing onto the second floor there is a generous master bedroom with a good sized en-suite bathroom, bedroom 4 is also off of the top floor landing.