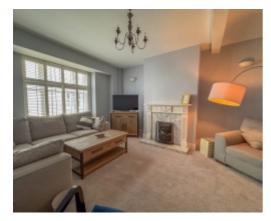

Upon entering the property, there is a large welcoming entrance hall with original period tiled floors. Off the hall, there is a spacious lounge with an open fire set in a marble fireplace and ornate wooden surround, the lounge opens Into the Dining Room, which leads onto a spacious modern breakfast kitchen to the rear of the property, fitted with a range of base and wall units with integrated appliances and wooden flooring. At the rear of the hallway is a door leading to the property's private walled rear garden. Taking the stairs to the first floor there is a bright and spacious landing area with two good sized bedrooms, a family bathroom with a separate shower cubicle, bathtub, WC and wash hand basin, tiled floor and half tiled walls. Continuing onto the second floor there is a generous master bedroom with a good sized en-suite bathroom, bedroom 4 is also off of the top floor landing.