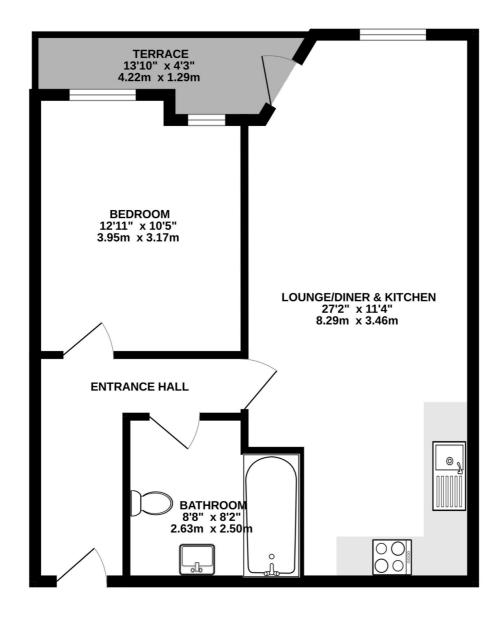

#### **FLOORPLAN**

GROUND FLOOR 547 sq.ft. (50.8 sq.m.) approx.

TOTAL FLOOR AREA: 547 sq.ft. (50.8 sq.m.) approx.

Whilst every attempt has been made to ensure the accuracy of the floorplan contained here, measurements of doors, windows, rooms and any other items are approximate and no responsibility is taken for any error, omission or mis-statement. This plan is for illustrative purposes only and should be used as such by any prospective purchaser. The services, systems and appliances shown have not been tested and no guarantee as to their opability or efficiency can be given.

Made with Metropix ©2024

e: hello@blackgracecowley.com | w: blackgracecowley.com | t: +44 (0) 1624 645555