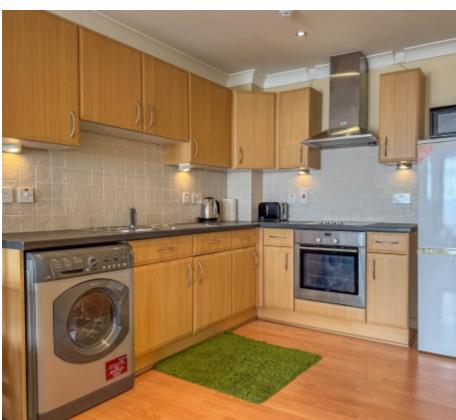

#### THE DESCRIPTION

- Purpose built second floor apartment in Queens Apartments
- Panoramic sea views across Douglas Bay
- 1 double Bedroom, Bathroom
- Open plan Lounge/Dining Room/Kitchen with balcony
- 1 allocated parking space
- No onward chain

#### THE PROPERTY

Black Grace Cowley are delighted to offer Apartment 53 Queens Apartments to the market. This purpose built apartment is located on the second floor, communal entrance hall with security entry phone and lift and stair access. Private entrance into the apartment. Open plan Lounge/Dining Room/ Kitchen, balcony with panoramic sea views across Douglas Bay. 1 Double Bedroom with large bathroom. 1 allocated parking space. The property is offered for sale with no onward chain.