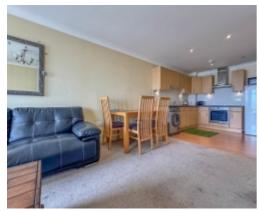

#### THE DESCRIPTION

- Purpose built second floor apartment in Queens Apartments
- Panoramic sea views across Douglas Bay
- 1 double Bedroom, Bathroom
- Open plan Lounge/Dining Room/Kitchen with balcony
- 1 allocated parking space
- No onward chain

#### THE PROPERTY

Black Grace Cowley are delighted to offer Apartment 53 Queens Apartments to the market. This purpose built apartment is located on the second floor, communal entrance hall with security entry phone and lift and stair access. Private entrance into the apartment. Open plan Lounge/Dining Room/ Kitchen, balcony with panoramic sea views across Douglas Bay. 1 Double Bedroom with large bathroom. 1 allocated parking space. The property is offered for sale with no onward chain.