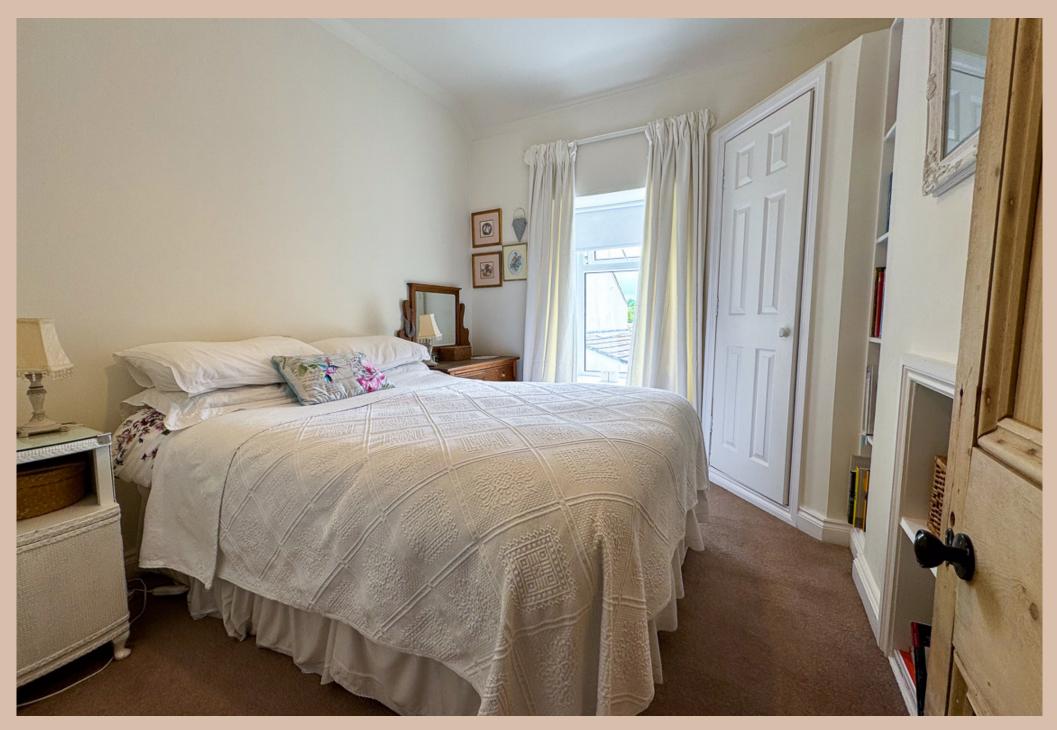

Bedroom 2 is also a good sized double bedroom with built in storage. The family bathroom comprises panelled bath, with wash hand basin and W.C. In addition there is also a large family shower room with walk in shower cubicle, wash hand basin and W.C. plus alcove area for washing machine and tumble dryer to be stacked.