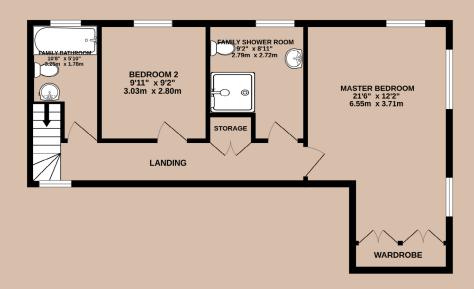

Taking the stairs up to the first floor there is a spacious, bright landing with two uPVC double glazed windows offering plenty of natural light and views up to the surrounding hillside.

From the landing there are two bedrooms, the master bedroom is situated to the far end with dual aspect double glazed windows, spacious double bedroom, plenty big enough to be divided into two rooms if required with fitted wardrobes to one wall and views down to the garden and Laxey River.

Bedroom 2 is also a good sized double bedroom with built in storage. The family bathroom comprises panelled bath, with wash hand basin and W.C. In addition there is also a large family shower room with walk in shower cubicle, wash hand basin and W.C. plus alcove area for washing machine and tumble dryer to be stacked.

# 1ST FLOOR 542 sq.ft. (50.3 sq.m.) approx.