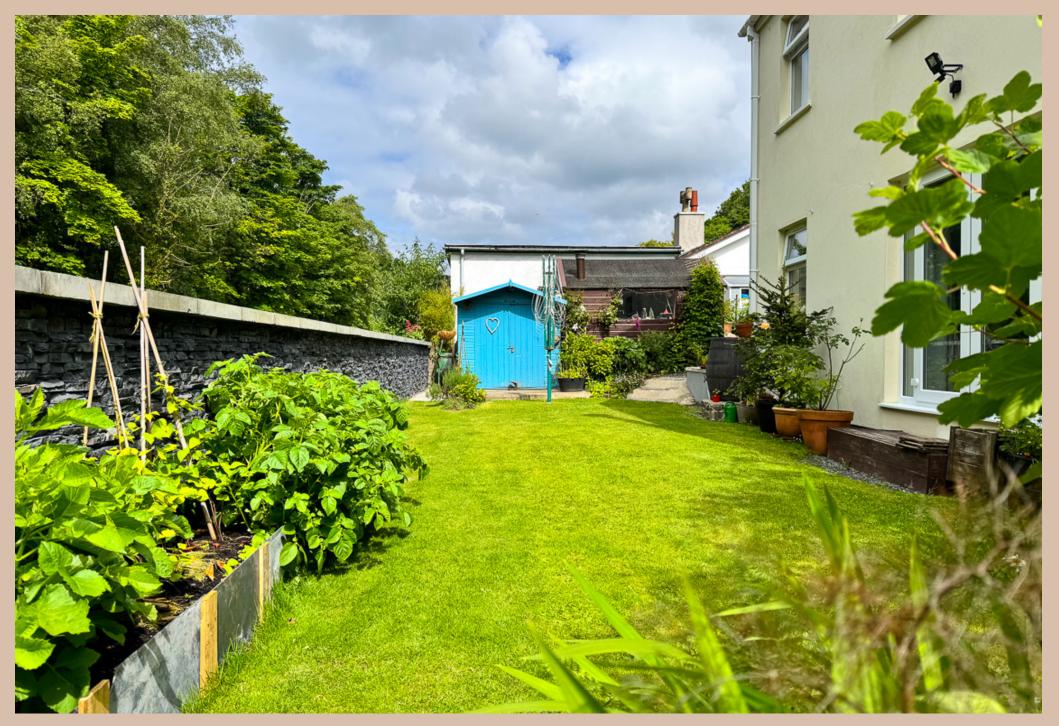

Upon entering the grounds of Gum Tree Cottage from the driveway leading up to the parking area there are steps down to the large entrance reception porch. From the porch there is a door into the dual aspect lounge diner with a feature log burner and a set of double doors leading out onto the property's gardens.

Externally the property's grounds have been landscaped and maintained to a superb standard with a large lawned area directly off the lounge diner also accessed from the property's driveway. Storage sheds to one end of the garden, mature raised beds and shrub borders with a footpath leading up to a charming summer house which could be utilised as an office space or external entertaining area.