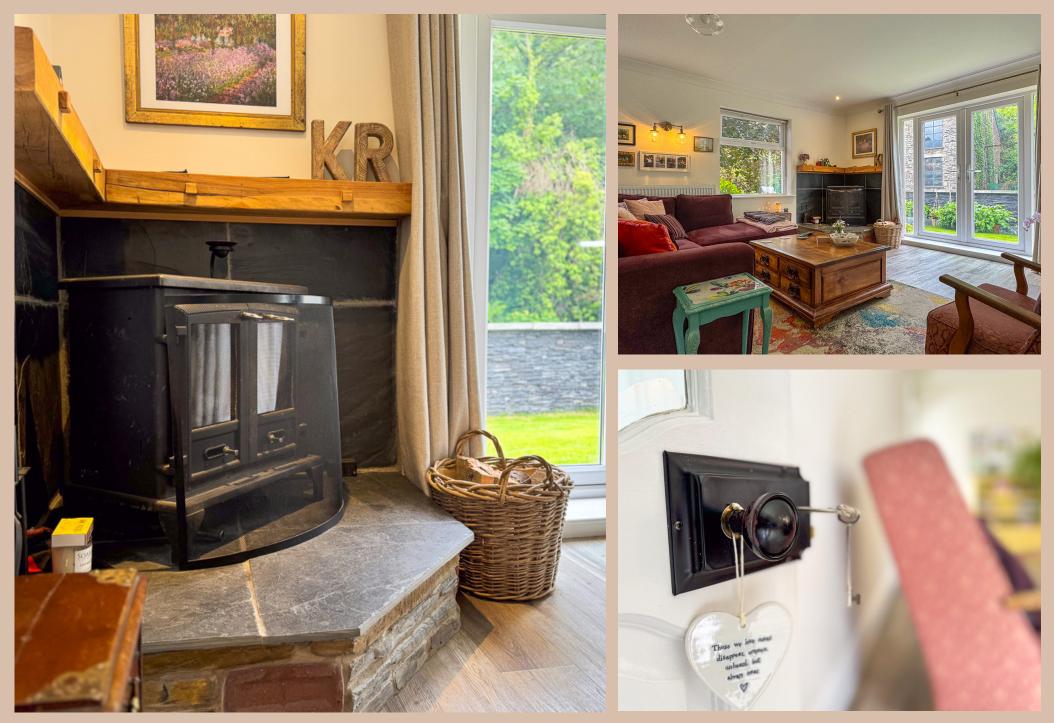

Upon entering the grounds of Gum Tree Cottage from the driveway leading up to the parking area there are steps down to the large entrance reception porch. From the porch there is a door into the dual aspect lounge diner with a feature log burner and a set of double doors leading out onto the property's gardens.