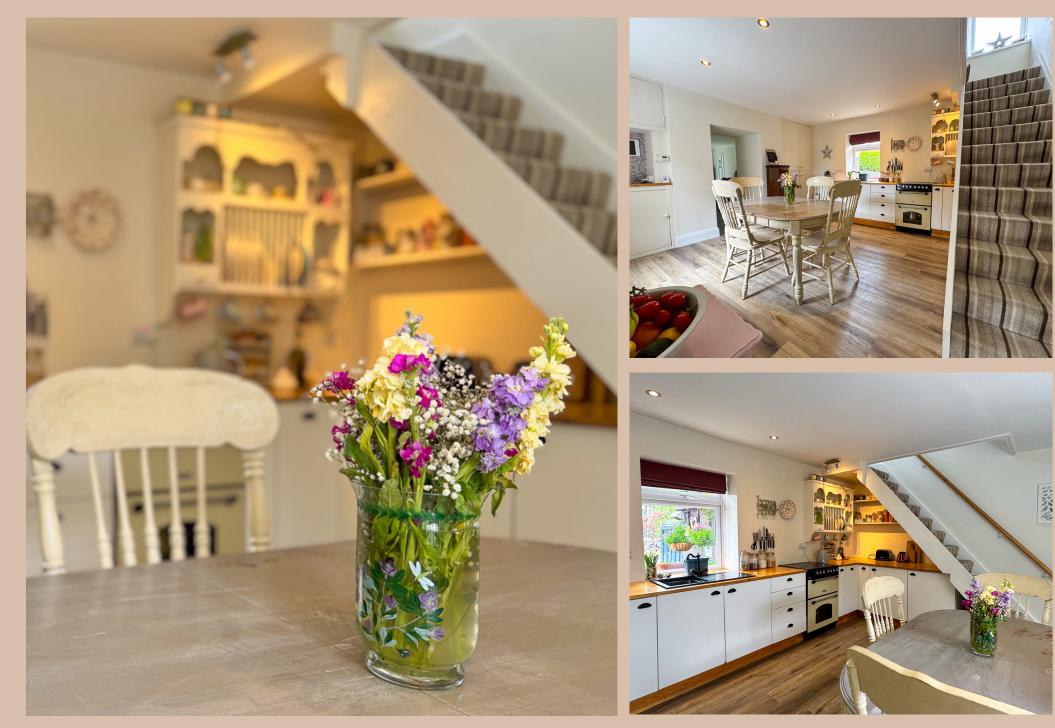

Off the lounge diner is a door into Bedroom 3 (currently used as a craft room/study), then a square archway leading from the lounge diner to the kitchen breakfast room, which has ample space for a good sized dining table and chairs, with a range of base and wall units, fitted storage, dual aspect windows with views over the front and back of the property.

Off the kitchen breakfast room there is a carpeted staircase leading up to the first floor and also a door leading into the rear porch which gives access out to the surrounding gardens and summer house.