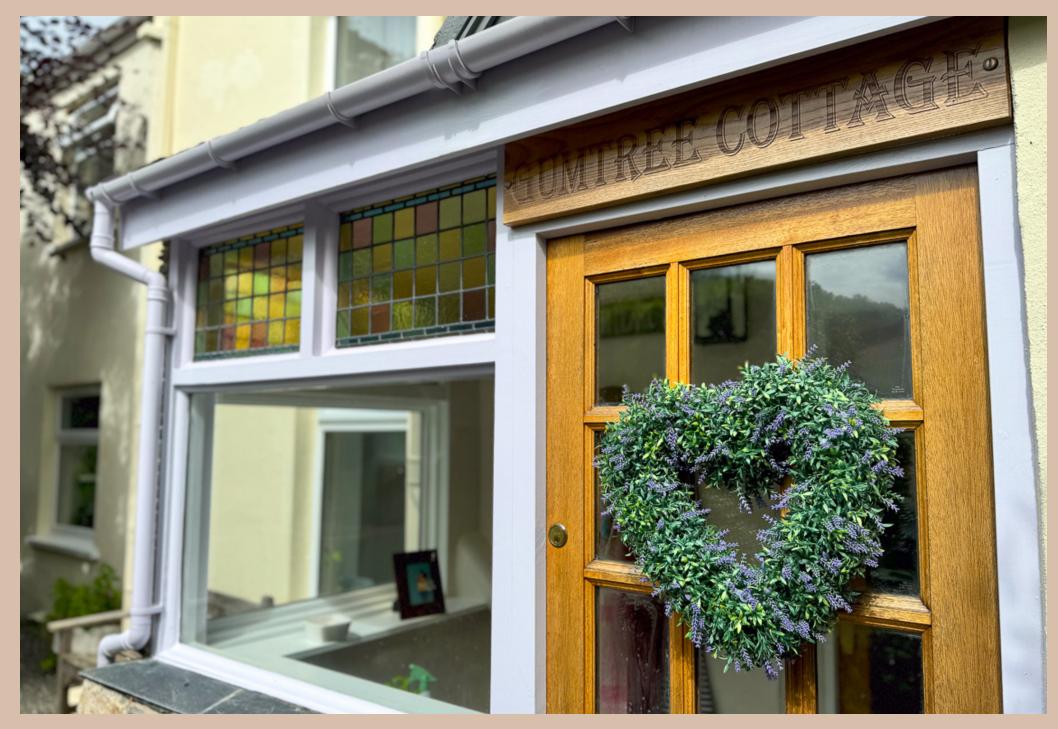

Upon entering the grounds of Gum Tree Cottage from the driveway leading up to the parking area there are steps down to the large entrance reception porch. From the porch there is a door into the dual aspect lounge diner with a feature log burner and a set of double doors leading out onto the property's gardens.