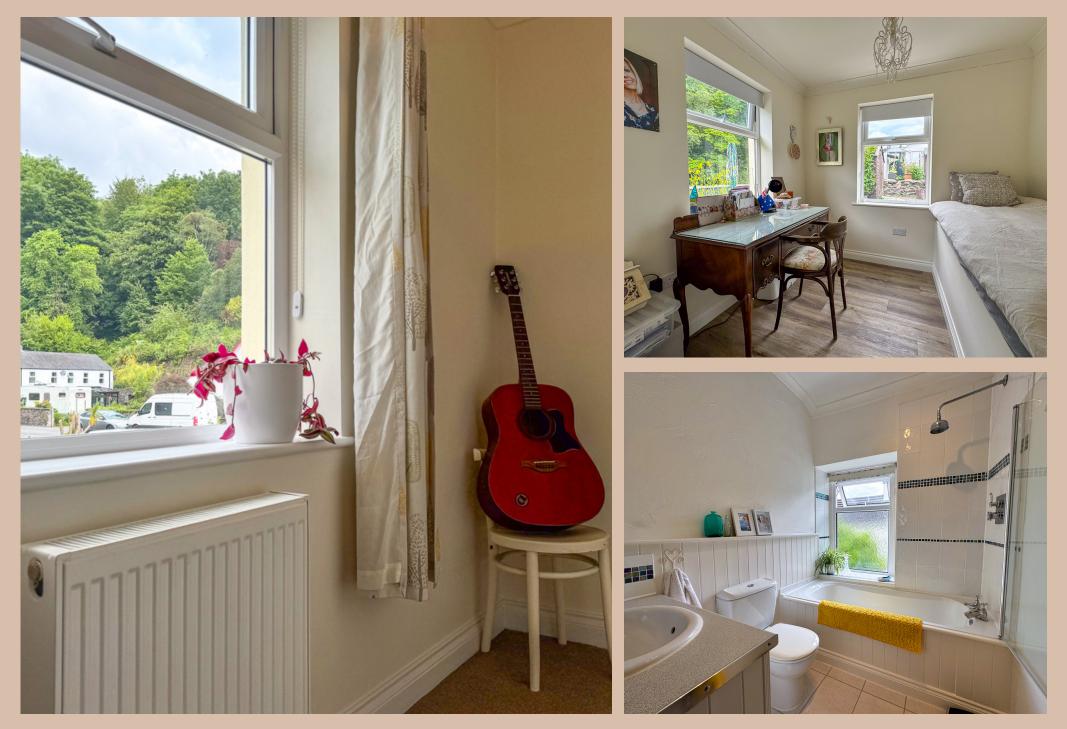

Taking the stairs up to the first floor there is a spacious, bright landing with two uPVC double glazed windows offering plenty of natural light and views up to the surrounding hillside.

From the landing there are two bedrooms, the master bedroom is situated to the far end with dual aspect double glazed windows, spacious double bedroom, plenty big enough to be divided into two rooms if required with fitted wardrobes to one wall and views down to the garden and Laxey River.

Bedroom 2 is also a good sized double bedroom with built in storage. The family bathroom comprises panelled bath, with wash hand basin and W.C. In addition there is also a large family shower room with walk in shower cubicle, wash hand basin and W.C. plus alcove area for washing machine and tumble dryer to be stacked.