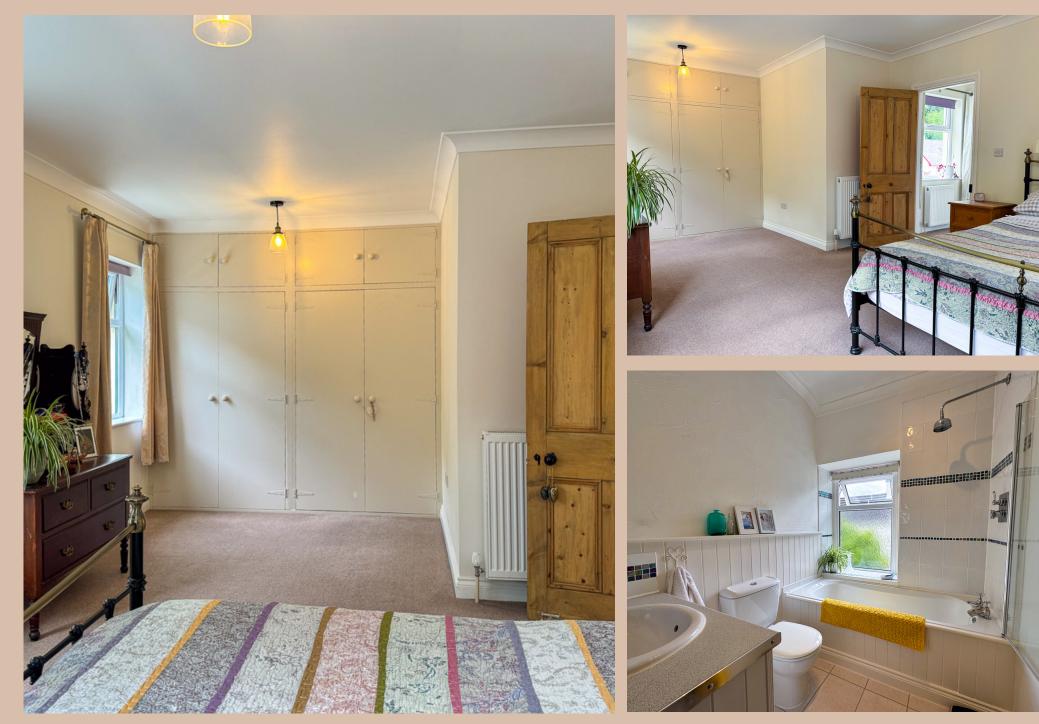

Taking the stairs up to the first floor there is a spacious, bright landing with two uPVC double glazed windows offering plenty of natural light and views up to the surrounding hillside.

From the landing there are two bedrooms, the master bedroom is situated to the far end with dual aspect double glazed windows, spacious double bedroom, plenty big enough to be divided into two rooms if required with fitted wardrobes to one wall and views down to the garden and Laxey River.

Bedroom 2 is also a good sized double bedroom with built in storage. The family bathroom comprises panelled bath, with wash hand basin and W.C. In addition there is also a large family shower room with walk in shower cubicle, wash hand basin and W.C. plus alcove area for washing machine and tumble dryer to be stacked.