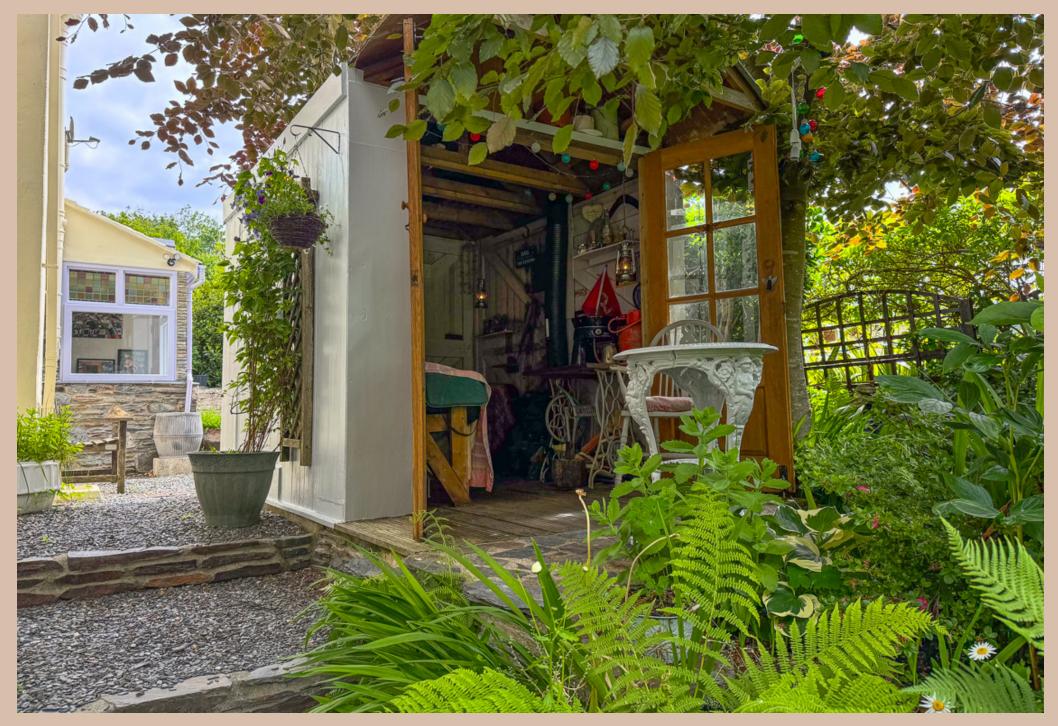

Externally the property's grounds have been landscaped and maintained to a superb standard with a large lawned area directly off the lounge diner also accessed from the property's driveway. Storage sheds to one end of the garden, mature raised beds and shrub borders with a footpath leading up to a charming summer house which could be utilised as an office space or external entertaining area.