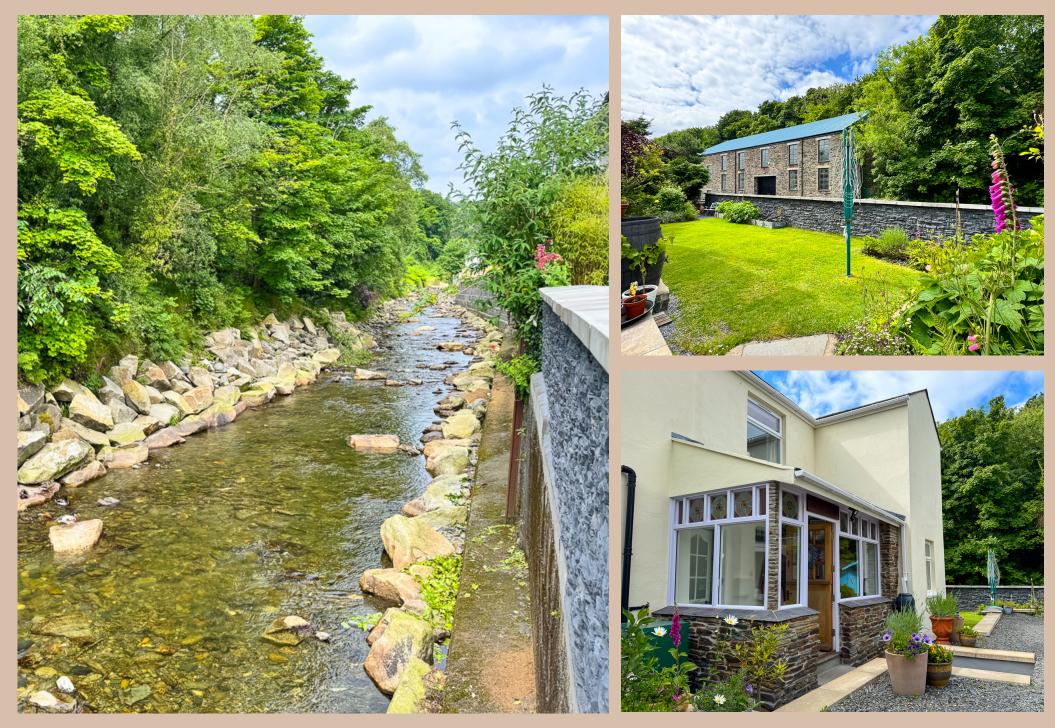

Externally the property's grounds have been landscaped and maintained to a superb standard with a large lawned area directly off the lounge diner also accessed from the property's driveway. Storage sheds to one end of the garden, mature raised beds and shrub borders with a footpath leading up to a charming summer house which could be utilised as an office space or external entertaining area.

Gum Tree Cottage benefits from complete privacy with the convenience of being able to walk to Laxey School, Laxey beach, local coffee shops and restaurants. In addition to this it's a 10 minute walk from Laxey Village, the Co-op and bus routes allowing easy access into Douglas and Ramsey. To appreciate the space and square footage on offer and the exceptional condition that the current owners have maintained, a viewing is a must.