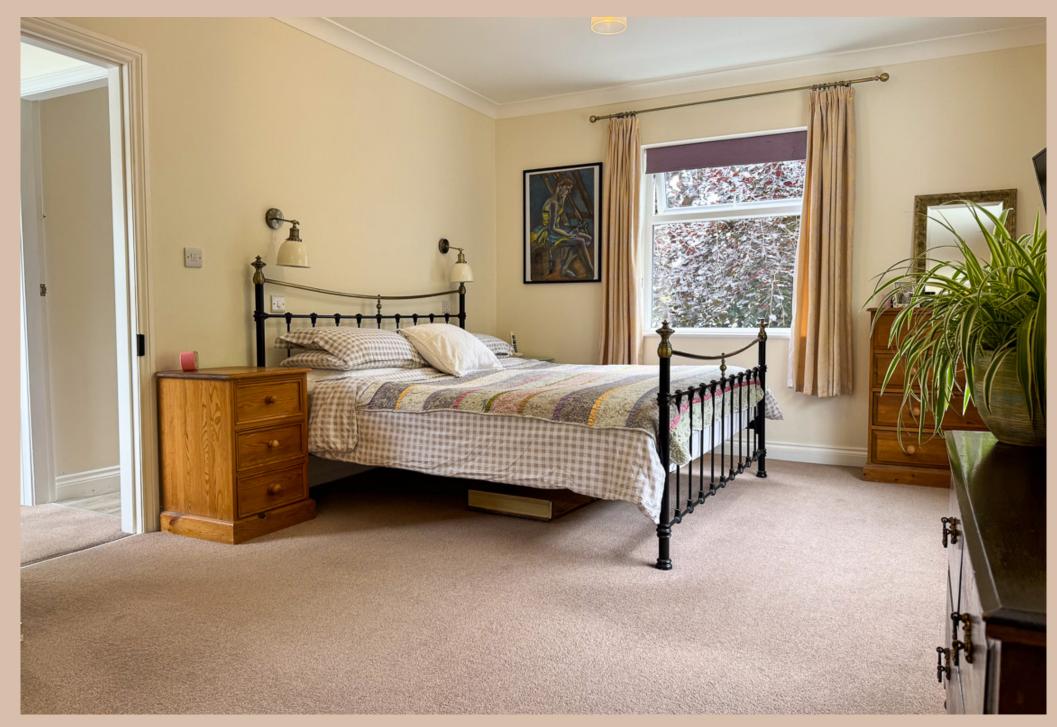

Taking the stairs up to the first floor there is a spacious, bright landing with two uPVC double glazed windows offering plenty of natural light and views up to the surrounding hillside.

From the landing there are two bedrooms, the master bedroom is situated to the far end with dual aspect double glazed windows, spacious double bedroom, plenty big enough to be divided into two rooms if required with fitted wardrobes to one wall and views down to the garden and Laxey River.

Bedroom 2 is also a good sized double bedroom with built in storage. The family bathroom comprises panelled bath, with wash hand basin and W.C. In addition there is also a large family shower room with walk in shower cubicle, wash hand basin and W.C. plus alcove area for washing machine and tumble dryer to be stacked.