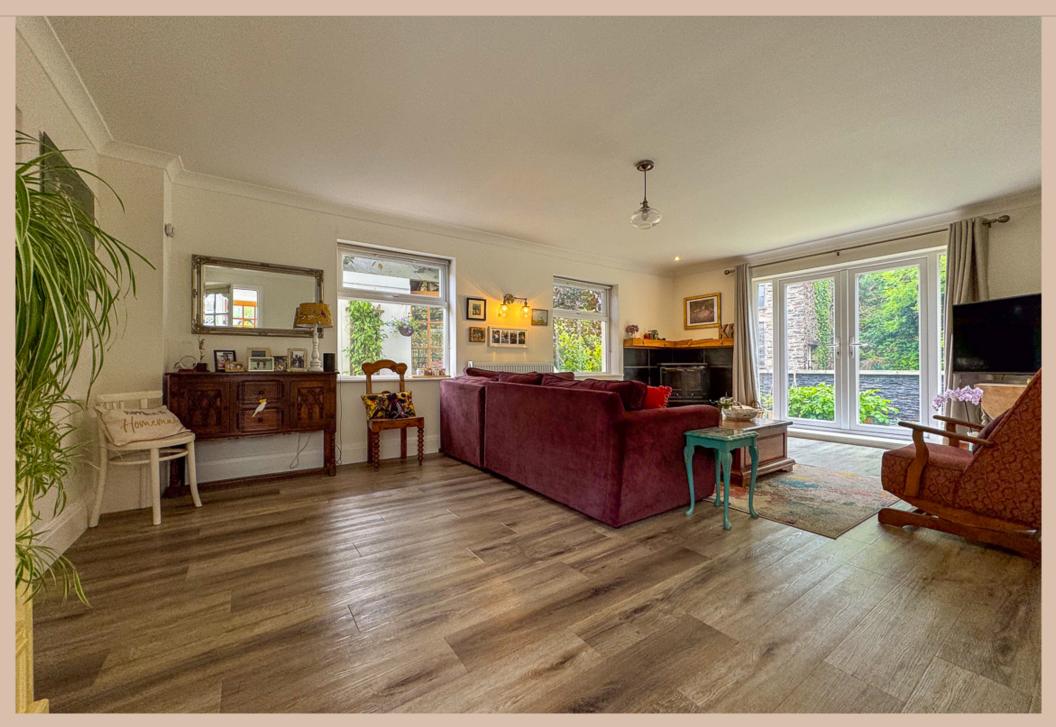

Upon entering the grounds of Gum Tree Cottage from the driveway leading up to the parking area there are steps down to the large entrance reception porch. From the porch there is a door into the dual aspect lounge diner with a feature log burner and a set of double doors leading out onto the property's gardens.