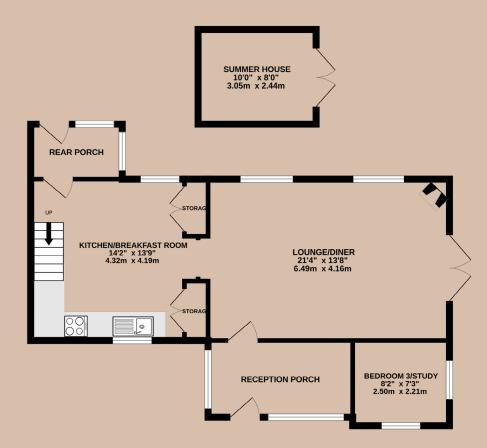

Upon entering the grounds of Gum Tree Cottage from the driveway leading up to the parking area there are steps down to the large entrance reception porch. From the porch there is a door into the dual aspect lounge diner with a feature log burner and a set of double doors leading out onto the property's gardens.

Off the lounge diner is a door into Bedroom 3 (currently used as a craft room/study), then a square archway leading from the lounge diner to the kitchen breakfast room, which has ample space for a good sized dining table and chairs, with a range of base and wall units, fitted storage, dual aspect windows with views over the front and back of the property.

Off the kitchen breakfast room there is a carpeted staircase leading up to the first floor and also a door leading into the rear porch which gives access out to the surrounding gardens and summer house.

Externally the property's grounds have been landscaped and maintained to a superb standard with a large lawned area directly off the lounge diner also accessed from the property's driveway. Storage sheds to one end of the garden, mature raised beds and shrub borders with a footpath leading up to a charming summer house which could be utilised as an office space or external entertaining area.

## GROUND FLOOR 736 sq.ft. (68.4 sq.m.) approx.