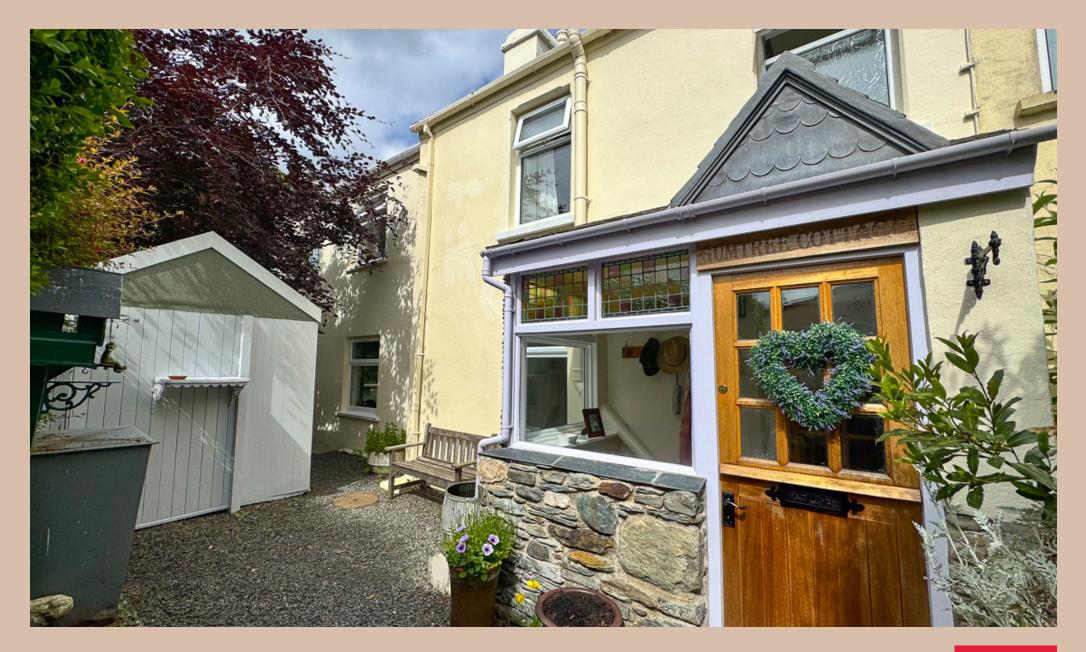

# GUM TREE COTTAGE

Black Grace Cowley are delighted to offer to the market Gum Tree Cottage in Laxey, this extended semi detached home is situated within a secluded spot with it's own private driveway giving access to a hard standing parking area for 3+vehicles and gated pedestrian access leading to the rear of the property.

Upon entering the grounds of Gum Tree Cottage from the driveway leading up to the parking area there are steps down to the large entrance reception porch. From the porch there is a door into the dual aspect lounge diner with a feature log burner and a set of double doors leading out onto the property's gardens.