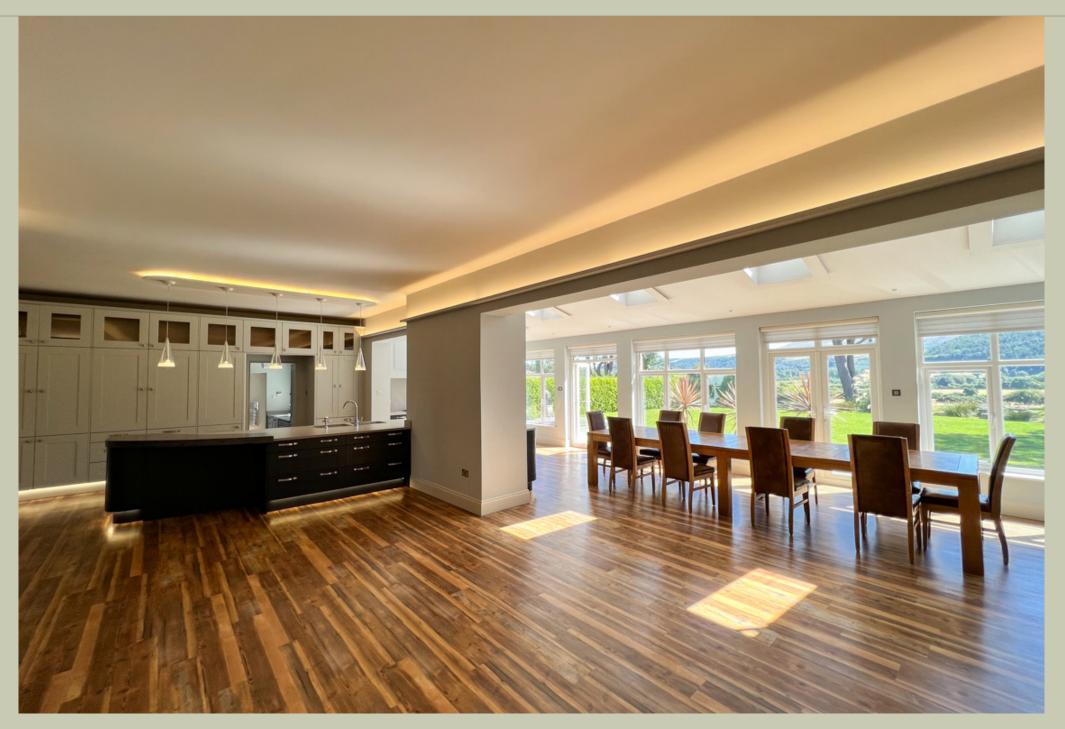

# THIE DROMNEY

Black Grace Cowley are delighted to be offering this superb detached double fronted home situated in an elevated position enjoying a southerly aspect with panoramic views up to North Barrule and Sky Hill. The well appointed accommodation comprises large Entrance Hall, Living Room, Dining Room, Study, W.C., large open plan Family Kitchen which is adaptable as a Lounge and Dining Room, Utility, Rear Lobby leading to the Double Garage and additional W.C.