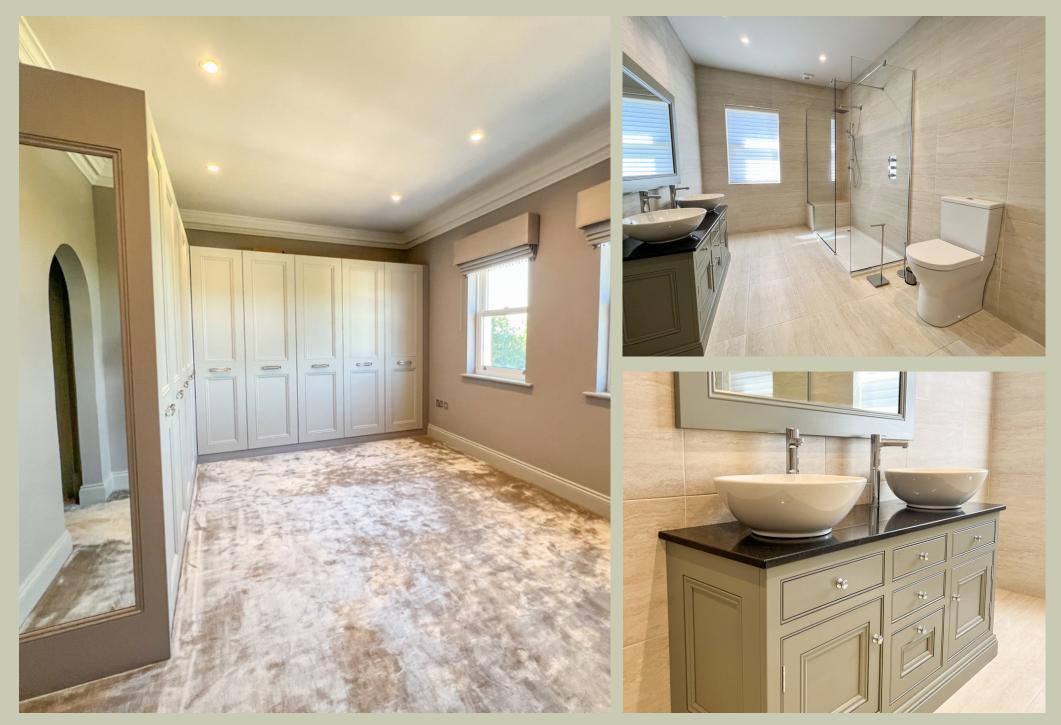

First floor landing with French doors leading to Balcony, Master Bedroom Suite accessed via an entrance lobby with open archway to Master Bedroom, open Archway leads to a large Walk in Dressing Room and En Suite, Bedroom 2 with large En Suite Bathroom, Bedroom 3 with fitted wardrobes and Family Bathroom.