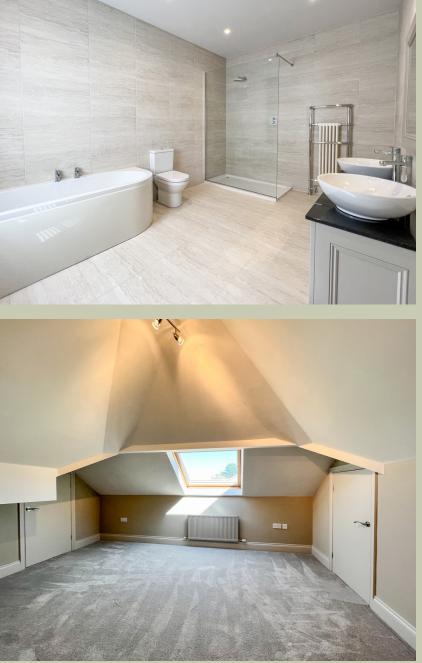

First floor landing with French doors leading to Balcony, Master Bedroom Suite accessed via an entrance lobby with open archway to Master Bedroom, open Archway leads to a large Walk in Dressing Room and En Suite, Bedroom 2 with large En Suite Bathroom, Bedroom 3 with fitted wardrobes and Family Bathroom.

Winding stair case leading to the upper floor self contained apartment with potential to convert into Bedroom 5 and 6 if required. The landing has a Velux window providing natural light, good sized Bedroom with large storage areas to each end with a Velux window. At the opposite end of the landing there is an L-shaped open plan Lounge Diner with 2 Velux windows. Door to Kitchenette with worktops, under counter fridge, sink with drainer and Velux window. Shower Room with walk in shower and Velux window.