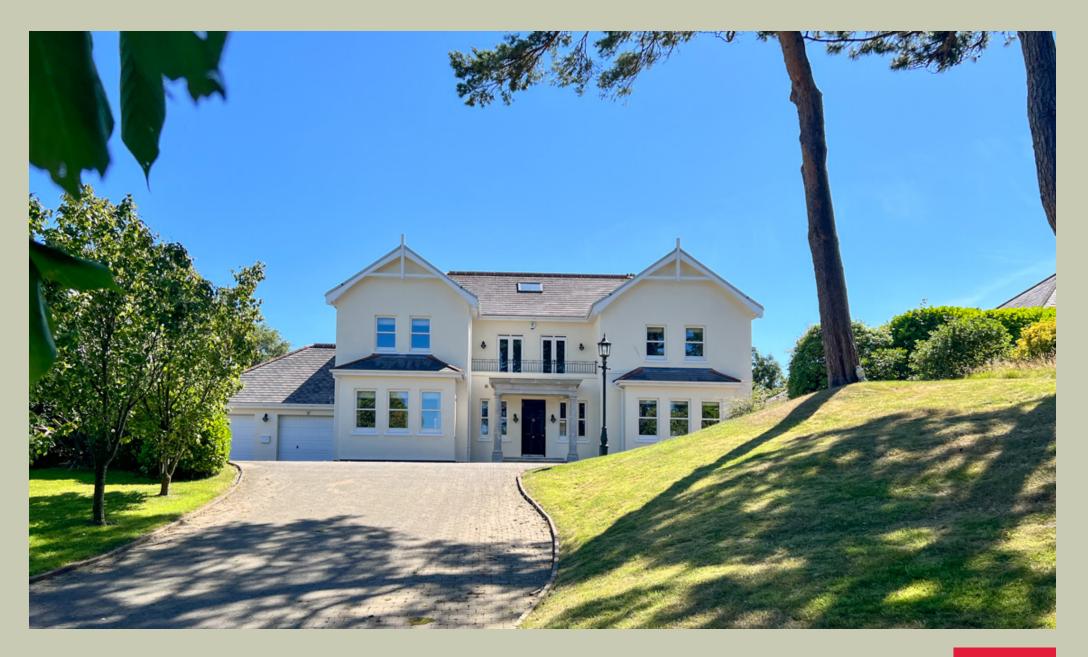

# THIE DROMNEY

Black Grace Cowley are delighted to be offering this superb detached double fronted home situated in an elevated position enjoying a southerly aspect with panoramic views up to North Barrule and Sky Hill. The well appointed accommodation comprises large Entrance Hall, Living Room, Dining Room, Study, W.C., large open plan Family Kitchen which is adaptable as a Lounge and Dining Room, Utility, Rear Lobby leading to the Double Garage and additional W.C.

Large block paved driveway to the front providing ample parking for several vehicles, maturing gardens, lawned at the rear surrounded by patio areas, bespoke Summer House, Garden Shed measuring 25 ft x 14 ft with power, with potential for a Home Office. Underfloor heating throughout and oil fired central heating.