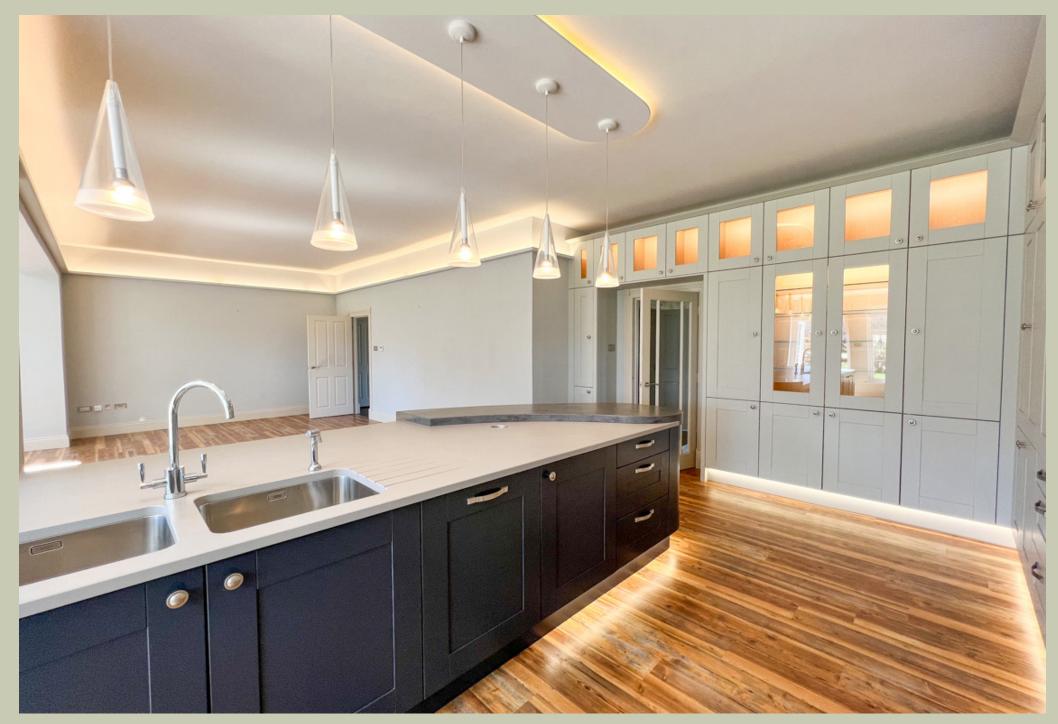

# THIE DROMNEY

Black Grace Cowley are delighted to be offering this superb detached double fronted home situated in an elevated position enjoying a southerly aspect with panoramic views up to North Barrule and Sky Hill. The well appointed accommodation comprises large Entrance Hall, Living Room, Dining Room, Study, W.C., large open plan Family Kitchen which is adaptable as a Lounge and Dining Room, Utility, Rear Lobby leading to the Double Garage and additional W.C.