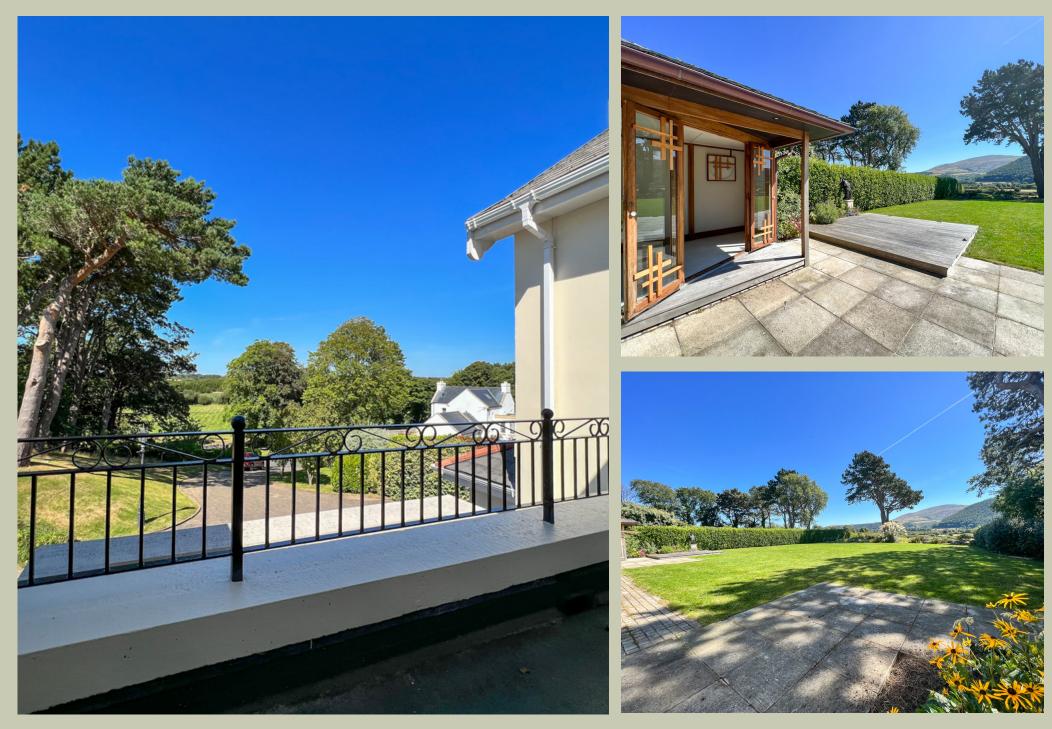

First floor landing with French doors leading to Balcony, Master Bedroom Suite accessed via an entrance lobby with open archway to Master Bedroom, open Archway leads to a large Walk in Dressing Room and En Suite, Bedroom 2 with large En Suite Bathroom, Bedroom 3 with fitted wardrobes and Family Bathroom.

Large block paved driveway to the front providing ample parking for several vehicles, maturing gardens, lawned at the rear surrounded by patio areas, bespoke Summer House, Garden Shed measuring 25 ft x 14 ft with power, with potential for a Home Office. Underfloor heating throughout and oil fired central heating.