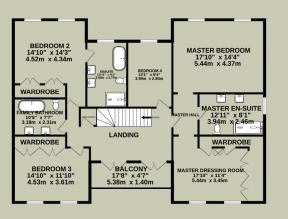

First floor landing with French doors leading to Balcony, Master Bedroom Suite accessed via an entrance lobby with open archway to Master Bedroom, open Archway leads to a large Walk in Dressing Room and En Suite, Bedroom 2 with large En Suite Bathroom, Bedroom 3 with fitted wardrobes and Family Bathroom.

#### 1ST FLOOR 1538 sq.ft. (142.8 sq.m.) approx.