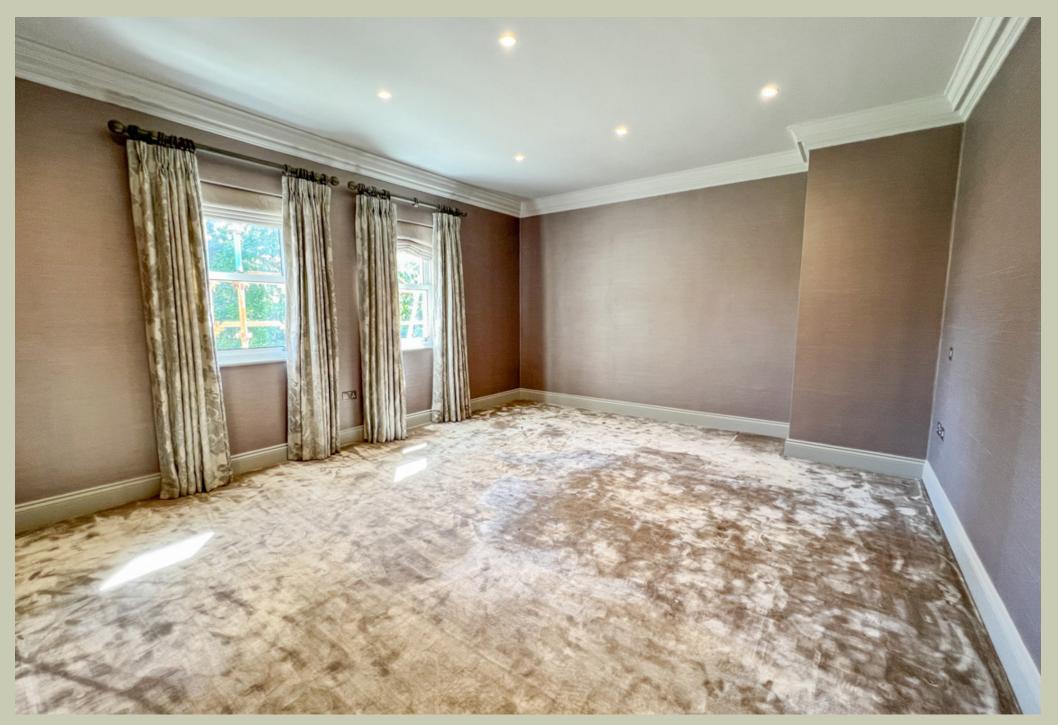

First floor landing with French doors leading to Balcony, Master Bedroom Suite accessed via an entrance lobby with open archway to Master Bedroom, open Archway leads to a large Walk in Dressing Room and En Suite, Bedroom 2 with large En Suite Bathroom, Bedroom 3 with fitted wardrobes and Family Bathroom.