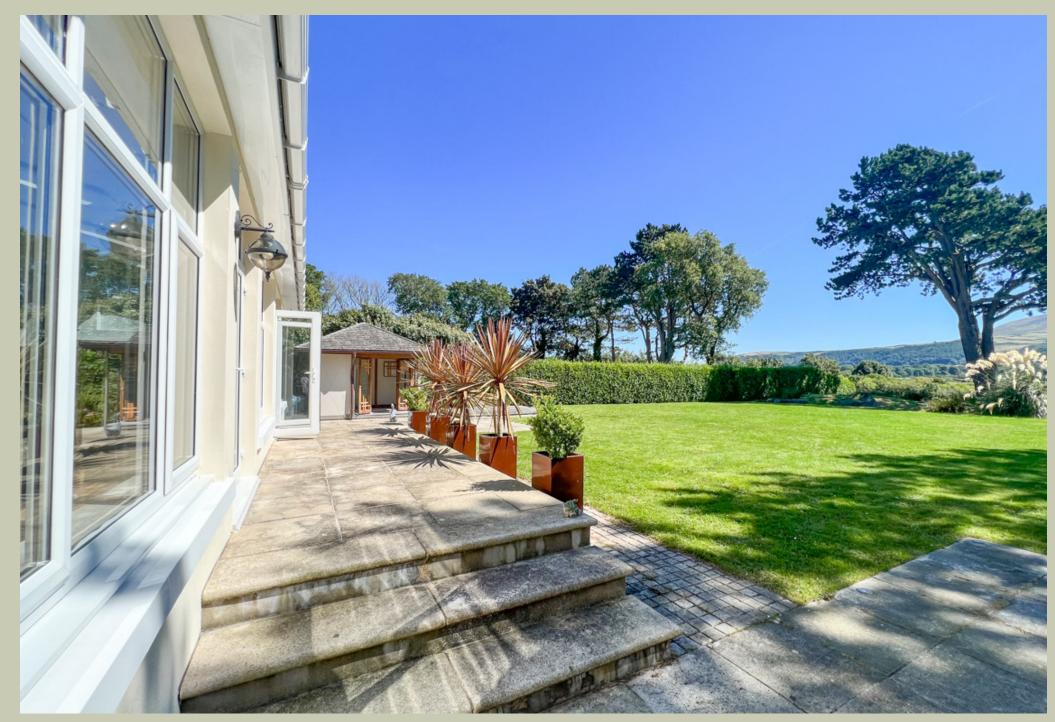

Large block paved driveway to the front providing ample parking for several vehicles, maturing gardens, lawned at the rear surrounded by patio areas, bespoke Summer House, Garden Shed measuring 25 ft x 14 ft with power, with potential for a Home Office. Underfloor heating throughout and oil fired central heating.