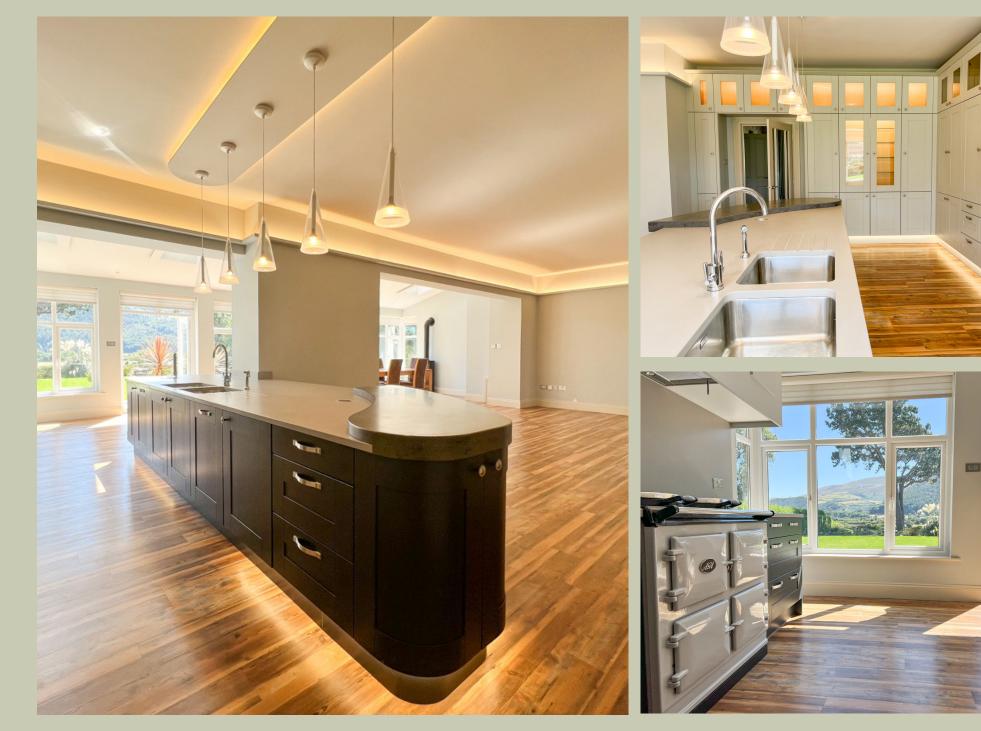

# THIE DROMNEY

Black Grace Cowley are delighted to be offering this superb detached double fronted home situated in an elevated position enjoying a southerly aspect with panoramic views up to North Barrule and Sky Hill. The well appointed accommodation comprises large Entrance Hall, Living Room, Dining Room, Study, W.C., large open plan Family Kitchen which is adaptable as a Lounge and Dining Room, Utility, Rear Lobby leading to the Double Garage and additional W.C.