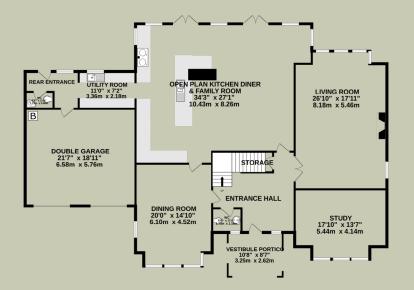

#### GROUND FLOOR 2595 sq.ft. (241.1 sq.m.) approx.

#### 1ST FLOOR 1538 sq.ft. (142.8 sq.m.) approx.

#### TOP FLOOR 827 sq.ft. (76.8 sq.m.) approx.

#### TOTAL FLOOR AREA : 4960 sq.ft. (460.8 sq.m.) approx.

Whilst every attempt has been made to ensure the accuracy of the floorplan contained here, measurements of doors, windows, rooms and any other items are approximate and no responsibility is taken for any error, omission or mis-statement. This plan is for illustrative purposes only and should be used as such by any prospective purchaser. The services, systems and appliances shown have not been tested and no guarantee as to their operability or efficiency can be given. Made with Metropix ©2024