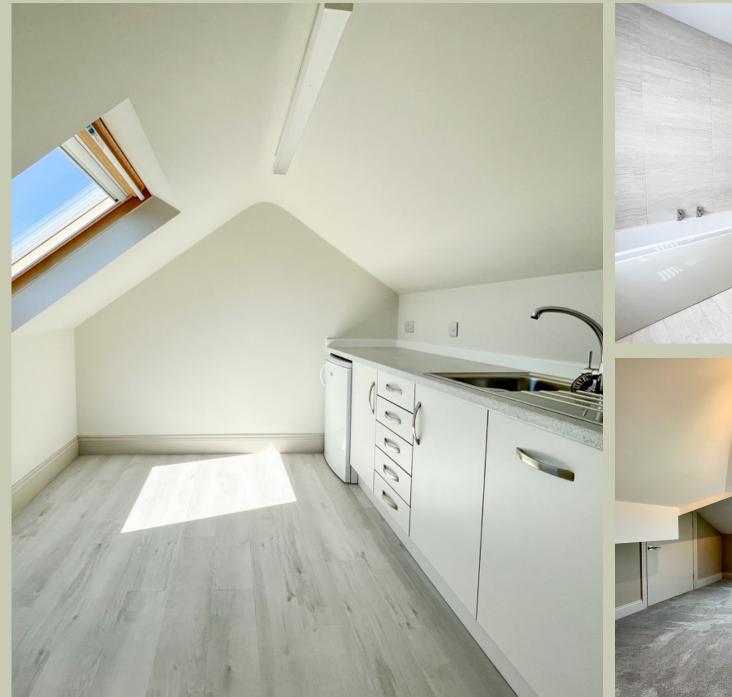

Winding stair case leading to the upper floor self contained apartment with potential to convert into Bedroom 5 and 6 if required. The landing has a Velux window providing natural light, good sized Bedroom with large storage areas to each end with a Velux window. At the opposite end of the landing there is an L-shaped open plan Lounge Diner with 2 Velux windows. Door to Kitchenette with worktops, under counter fridge, sink with drainer and Velux window. Shower Room with walk in shower and Velux window.