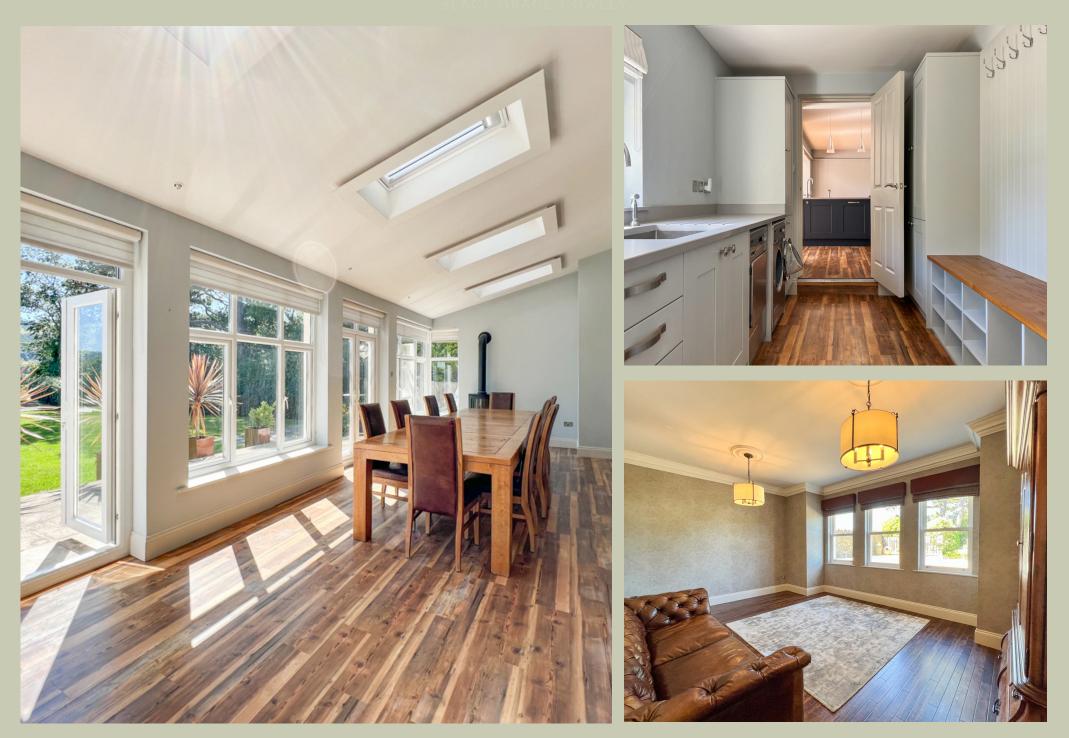

# THIE DROMNEY

Black Grace Cowley are delighted to be offering this superb detached double fronted home situated in an elevated position enjoying a southerly aspect with panoramic views up to North Barrule and Sky Hill. The well appointed accommodation comprises large Entrance Hall, Living Room, Dining Room, Study, W.C., large open plan Family Kitchen which is adaptable as a Lounge and Dining Room, Utility, Rear Lobby leading to the Double Garage and additional W.C.

Large block paved driveway to the front providing ample parking for several vehicles, maturing gardens, lawned at the rear surrounded by patio areas, bespoke Summer House, Garden Shed measuring 25 ft x 14 ft with power, with potential for a Home Office. Underfloor heating throughout and oil fired central heating.