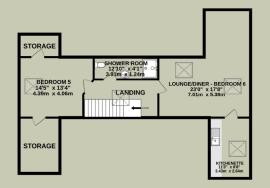

Winding stair case leading to the upper floor self contained apartment with potential to convert into Bedroom 5 and 6 if required. The landing has a Velux window providing natural light, good sized Bedroom with large storage areas to each end with a Velux window. At the opposite end of the landing there is an L-shaped open plan Lounge Diner with 2 Velux windows. Door to Kitchenette with worktops, under counter fridge, sink with drainer and Velux window. Shower Room with walk in shower and Velux window.

#### TOP FLOOR 827 sq.ft. (76.8 sq.m.) approx.