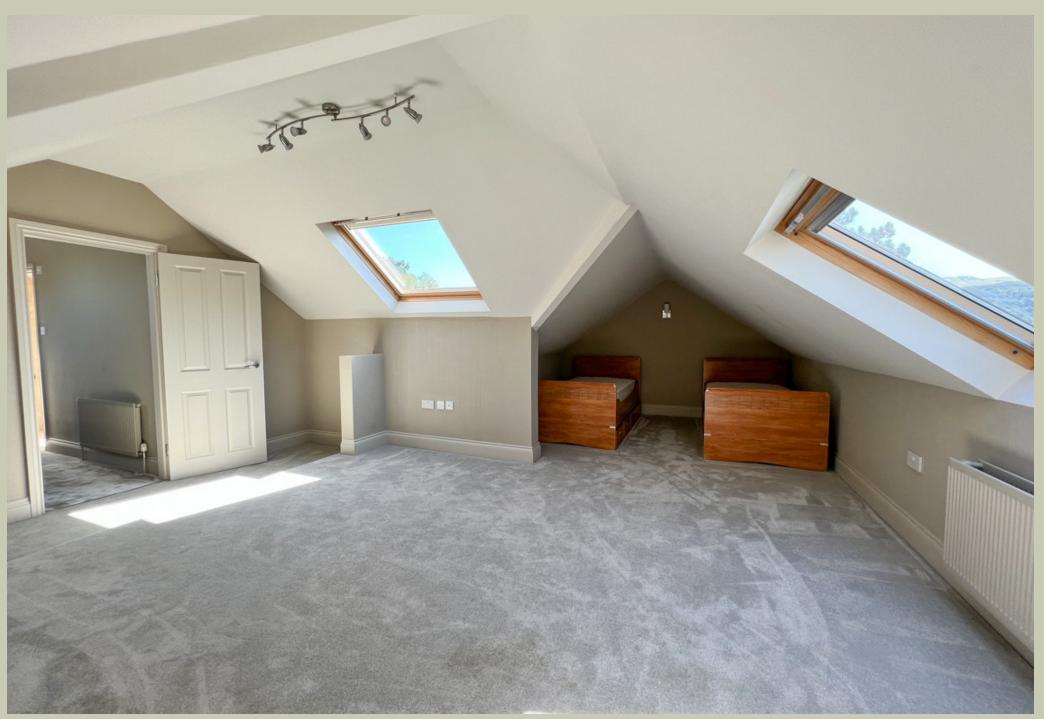

Winding stair case leading to the upper floor self contained apartment with potential to convert into Bedroom 5 and 6 if required. The landing has a Velux window providing natural light, good sized Bedroom with large storage areas to each end with a Velux window. At the opposite end of the landing there is an L-shaped open plan Lounge Diner with 2 Velux windows. Door to Kitchenette with worktops, under counter fridge, sink with drainer and Velux window. Shower Room with walk in shower and Velux window.