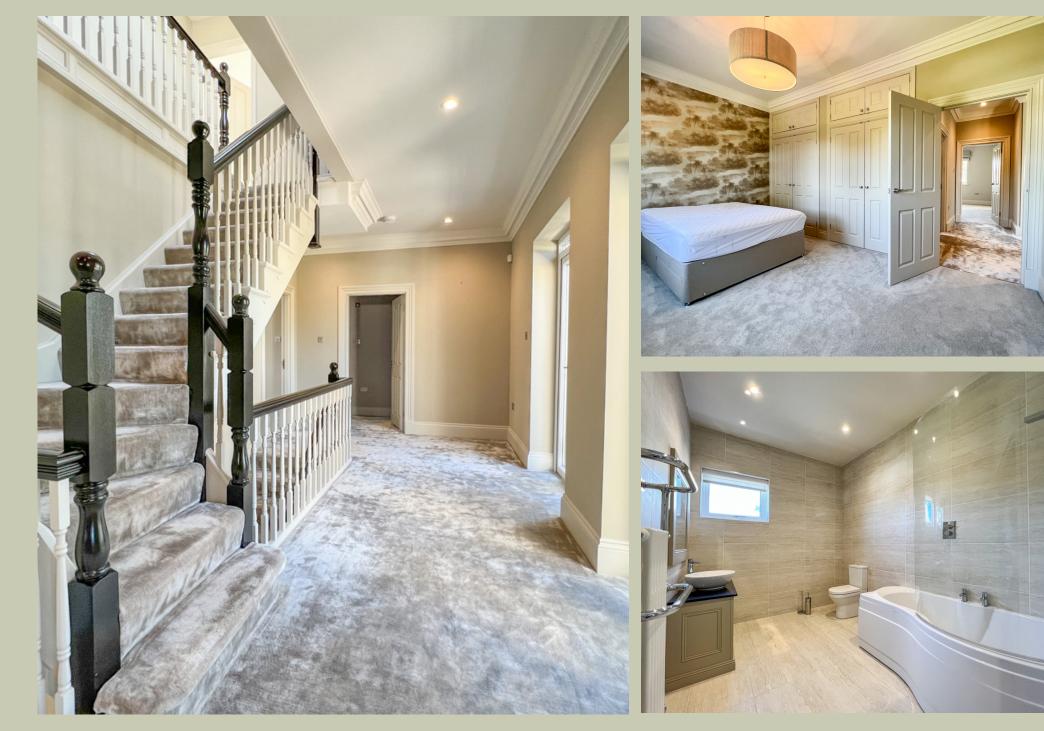

First floor landing with French doors leading to Balcony, Master Bedroom Suite accessed via an entrance lobby with open archway to Master Bedroom, open Archway leads to a large Walk in Dressing Room and En Suite, Bedroom 2 with large En Suite Bathroom, Bedroom 3 with fitted wardrobes and Family Bathroom.

Winding stair case leading to the upper floor self contained apartment with potential to convert into Bedroom 5 and 6 if required. The landing has a Velux window providing natural light, good sized Bedroom with large storage areas to each end with a Velux window. At the opposite end of the landing there is an L-shaped open plan Lounge Diner with 2 Velux windows. Door to Kitchenette with worktops, under counter fridge, sink with drainer and Velux window. Shower Room with walk in shower and Velux window.