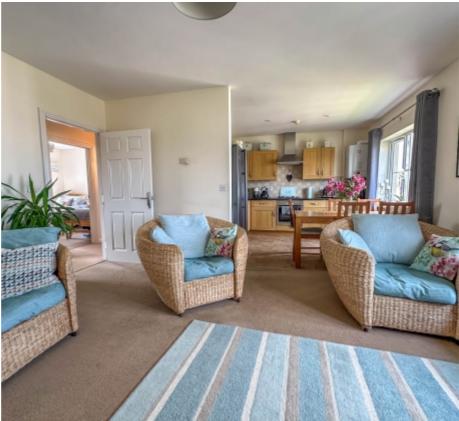

### THE PROPERTY

Black Grace Cowley are pleased to offer 15 Woodview Court to the market, to be sold with the tenants in situ. A covered porch at the front of the building is home to the post boxes for each apartment with entry system. Through the wooden front door into the communal entrance hall with stairs to all floors. No.15 is situated on the second floor. Upon entering the apartment there is a hallway with storage cupboard. Accessed off the hall is the open-plan kitchen/diner/lounge with two uPVC double glazed windows enjoying views over the communal grounds. The kitchen is fitted with a range of base and wall units with contrasting worktops, built in oven and hob with extractor over and included in the sale is the fridge/freezer and washer/dryer. The apartment is complimented by two double bedrooms, and a modern bathroom fitted with a bath with shower over, wash hand basin and WC.