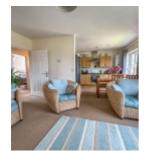

### THE PROPERTY

Black Grace Cowley are pleased to offer 15 Woodview Court to the market, to be sold with the tenants in situ. A covered porch at the front of the building is home to the post boxes for each apartment with entry system. Through the wooden front door into the communal entrance hall with stairs to all floors. No.15 is situated on the second floor. Upon entering the apartment there is a hallway with storage cupboard. Accessed off the hall is the open-plan kitchen/diner/lounge with two uPVC double glazed windows enjoying views over the communal grounds. The kitchen is fitted with a range of base and wall units with contrasting worktops, built in oven and hob with extractor over and included in the sale is the fridge/freezer and washer/dryer. The apartment is complimented by two double bedrooms, and a modern bathroom fitted with a bath with shower over, wash hand basin and WC.