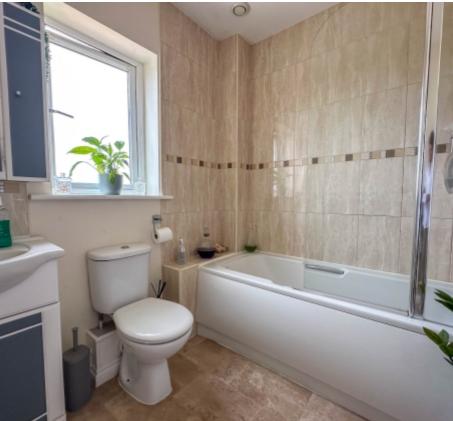

### THE PROPERTY

Black Grace Cowley are pleased to offer 15 Woodview Court to the market, to be sold with the tenants in situ. A covered porch at the front of the building is home to the post boxes for each apartment with entry system. Through the wooden front door into the communal entrance hall with stairs to all floors. No.15 is situated on the second floor. Upon entering the apartment there is a hallway with storage cupboard. Accessed off the hall is the open-plan kitchen/diner/lounge with two uPVC double glazed windows enjoying views over the communal grounds. The kitchen is fitted with a range of base and wall units with contrasting worktops, built in oven and hob with extractor over and included in the sale is the fridge/freezer and washer/dryer. The apartment is complimented by two double bedrooms, and a modern bathroom fitted with a bath with shower over, wash hand basin and WC.