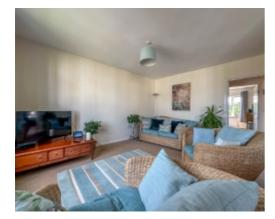

### THE PROPERTY

Black Grace Cowley are pleased to offer 15 Woodview Court to the market, to be sold with the tenants in situ. A covered porch at the front of the building is home to the post boxes for each apartment with entry system. Through the wooden front door into the communal entrance hall with stairs to all floors. No.15 is situated on the second floor. Upon entering the apartment there is a hallway with storage cupboard. Accessed off the hall is the open-plan kitchen/diner/lounge with two uPVC double glazed windows enjoying views over the communal grounds. The kitchen is fitted with a range of base and wall units with contrasting worktops, built in oven and hob with extractor over and included in the sale is the fridge/freezer and washer/dryer. The apartment is complimented by two double bedrooms, and a modern bathroom fitted with a bath with shower over, wash hand basin and WC.