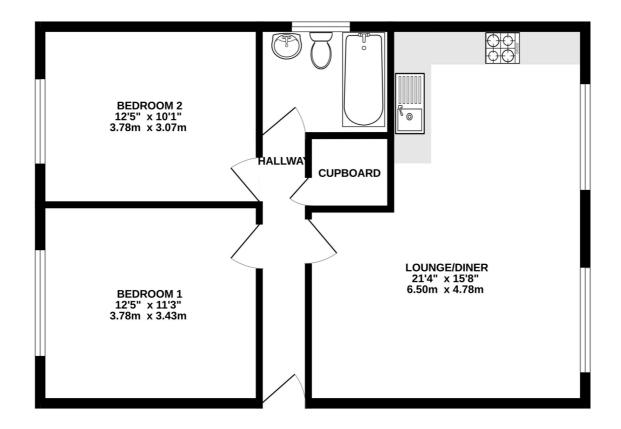

### **FLOORPLAN**

RESIDENTIAL

GROUND FLOOR 658 sq.ft. (61.1 sq.m.) approx.

TOTAL FLOOR AREA: 658 sq.ft. (61.1 sq.m.) approx.

Whilst every attempt has been made to ensure the accuracy of the floorplan contained here, measurements of doors, windows, rooms and any other terms are approximate and no responsibility is taken for any error, prospective purchaser. The services, systems and appliances shown have not been tested and no guarantee as to their operability or efficiency can be given.