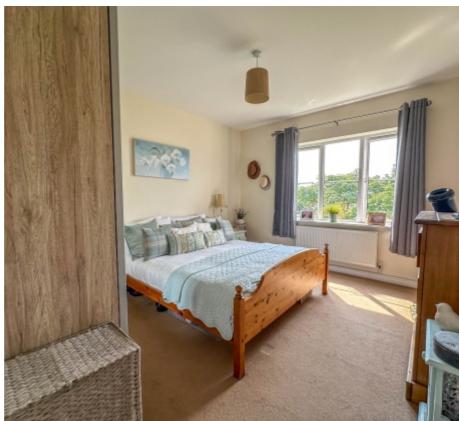

### THE PROPERTY

Black Grace Cowley are pleased to offer 15 Woodview Court to the market, to be sold with the tenants in situ. A covered porch at the front of the building is home to the post boxes for each apartment with entry system. Through the wooden front door into the communal entrance hall with stairs to all floors. No.15 is situated on the second floor. Upon entering the apartment there is a hallway with storage cupboard. Accessed off the hall is the open-plan kitchen/diner/lounge with two uPVC double glazed windows enjoying views over the communal grounds. The kitchen is fitted with a range of base and wall units with contrasting worktops, built in oven and hob with extractor over and included in the sale is the fridge/freezer and washer/dryer. The apartment is complimented by two double bedrooms, and a modern bathroom fitted with a bath with shower over, wash hand basin and WC.