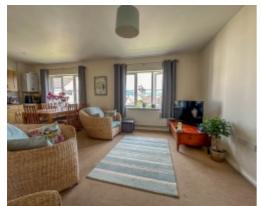

### THE PROPERTY

Black Grace Cowley are pleased to offer 15 Woodview Court to the market, to be sold with the tenants in situ. A covered porch at the front of the building is home to the post boxes for each apartment with entry system. Through the wooden front door into the communal entrance hall with stairs to all floors. No.15 is situated on the second floor. Upon entering the apartment there is a hallway with storage cupboard. Accessed off the hall is the open-plan kitchen/diner/lounge with two uPVC double glazed windows enjoying views over the communal grounds. The kitchen is fitted with a range of base and wall units with contrasting worktops, built in oven and hob with extractor over and included in the sale is the fridge/freezer and washer/dryer. The apartment is complimented by two double bedrooms, and a modern bathroom fitted with a bath with shower over, wash hand basin and WC.