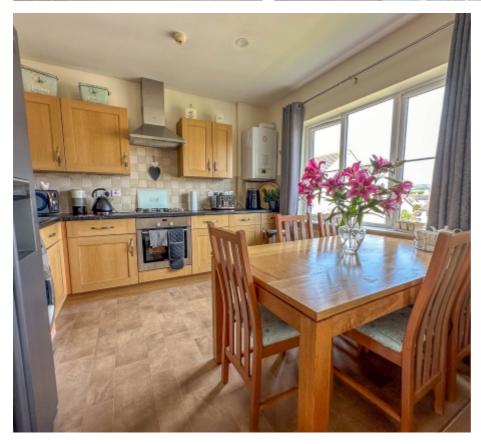

### THE PROPERTY

Black Grace Cowley are pleased to offer 15 Woodview Court to the market, to be sold with the tenants in situ. A covered porch at the front of the building is home to the post boxes for each apartment with entry system. Through the wooden front door into the communal entrance hall with stairs to all floors. No.15 is situated on the second floor. Upon entering the apartment there is a hallway with storage cupboard. Accessed off the hall is the open-plan kitchen/diner/lounge with two uPVC double glazed windows enjoying views over the communal grounds. The kitchen is fitted with a range of base and wall units with contrasting worktops, built in oven and hob with extractor over and included in the sale is the fridge/freezer and washer/dryer. The apartment is complimented by two double bedrooms, and a modern bathroom fitted with a bath with shower over, wash hand basin and WC.