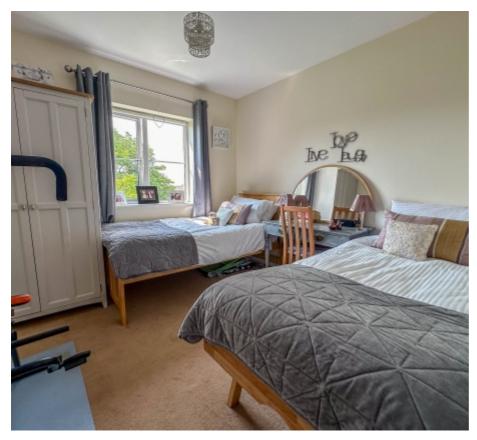

### THE PROPERTY

Black Grace Cowley are pleased to offer 15 Woodview Court to the market, to be sold with the tenants in situ. A covered porch at the front of the building is home to the post boxes for each apartment with entry system. Through the wooden front door into the communal entrance hall with stairs to all floors. No.15 is situated on the second floor. Upon entering the apartment there is a hallway with storage cupboard. Accessed off the hall is the open-plan kitchen/diner/lounge with two uPVC double glazed windows enjoying views over the communal grounds. The kitchen is fitted with a range of base and wall units with contrasting worktops, built in oven and hob with extractor over and included in the sale is the fridge/freezer and washer/dryer. The apartment is complimented by two double bedrooms, and a modern bathroom fitted with a bath with shower over, wash hand basin and WC.