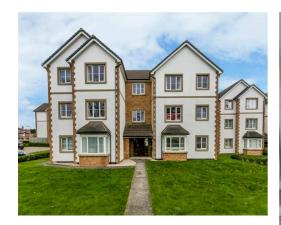

### THE PROPERTY

Black Grace Cowley are pleased to offer 15 Woodview Court to the market, to be sold with the tenants in situ. A covered porch at the front of the building is home to the post boxes for each apartment with entry system. Through the wooden front door into the communal entrance hall with stairs to all floors. No.15 is situated on the second floor. Upon entering the apartment there is a hallway with storage cupboard. Accessed off the hall is the open-plan kitchen/diner/lounge with two uPVC double glazed windows enjoying views over the communal grounds. The kitchen is fitted with a range of base and wall units with contrasting worktops, built in oven and hob with extractor over and included in the sale is the fridge/freezer and washer/dryer. The apartment is complimented by two double bedrooms, and a modern bathroom fitted with a bath with shower over, wash hand basin and WC.