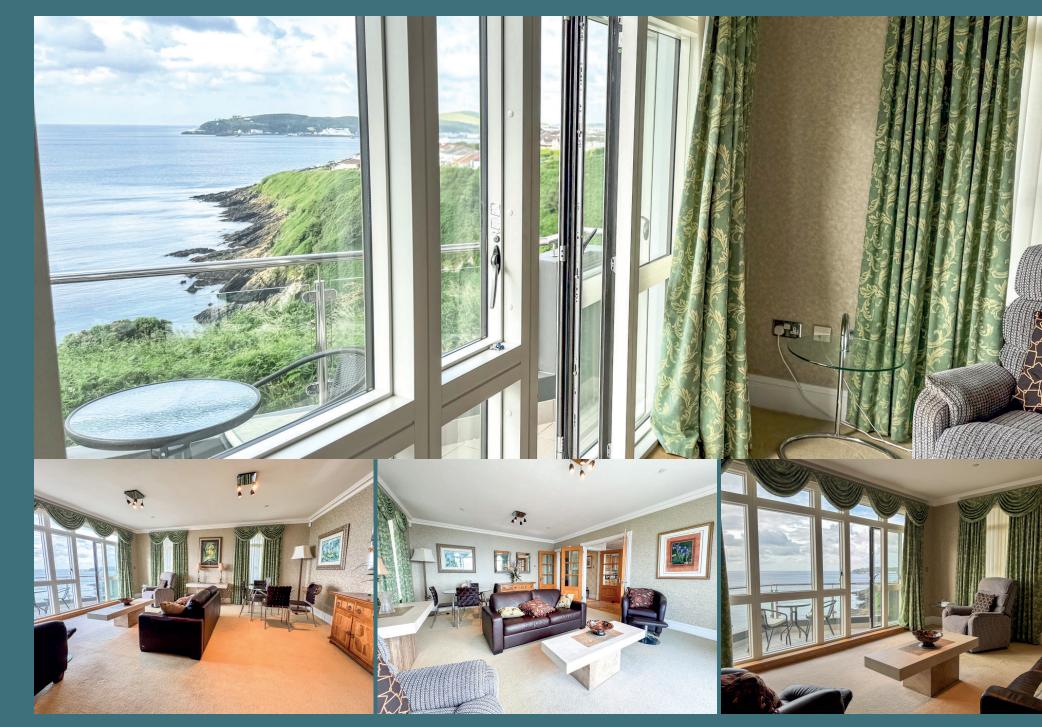

## 3 Majestic Apartmentsnts

Black Grace Cowley are delighted to offer No.3 Majestic Apartments to the market. Situated within a small block of just four apartments in phase one of the ever-popular Majestic Development. This first floor extremely spacious and modern apartment boasts plenty of natural light, panoramic sea views, private south facing terrace and additional communal gardens.

# 3 Majestic Apartmentsnts

Before entering the apartment off the communal landing there is a private storeroom dedicated to this apartment. Taking the front door into the property itself there is a large entrance hall with door into a walk in utility cupboard which houses the hot water cylinder and has space and plumbing for a washer dryer. From the entrance hall there is a set of double doors that lead into the apartment's inner hall. The inner hallway stretches from front to back of the apartment. A large modern breakfast kitchen with a range of wooden wall and base units, granite worktops, integrated appliances and tiled floors. Ample space for a breakfast table and a large double glazed picture window with stunning sea views. From the breakfast kitchen a set of double doors lead into the lounge diner, which can also be accessed via the inner hall. The lounge diner is a dual aspect room with two full height uPVC double glazed windows to one side, additional windows and a sliding patio door on the seaward side, gives access out to the spacious and private terrace. The sun terrace boasts uninterrupted sea views, across to Douglas Head and to Cumbria on a clear day. The inner hall benefits from a cloaks/storage cupboard.

In addition to the living space, there are two excellent sized bedrooms, the master bedroom has fitted wardrobes to one wall, double glazed window offering plenty of natural light and access into the en-suite. The en-suite has a panelled jacuzzi bath, walk in shower cubicle, 'His' and 'Hers' wash hand basins and WC, fully tiled walls and floors. Bedroom 2, a good size double bedroom with built in wardrobes, carpeted floors and a double glazed window offering plenty of natural light. The family bathroom is a large modern room with fully tiled walls and floors, panelled jacuzzi bath, patterned glass double glazed window offering plenty of natural light into the bathroom, wash hand basin with vanity unit below, WC and bidet.