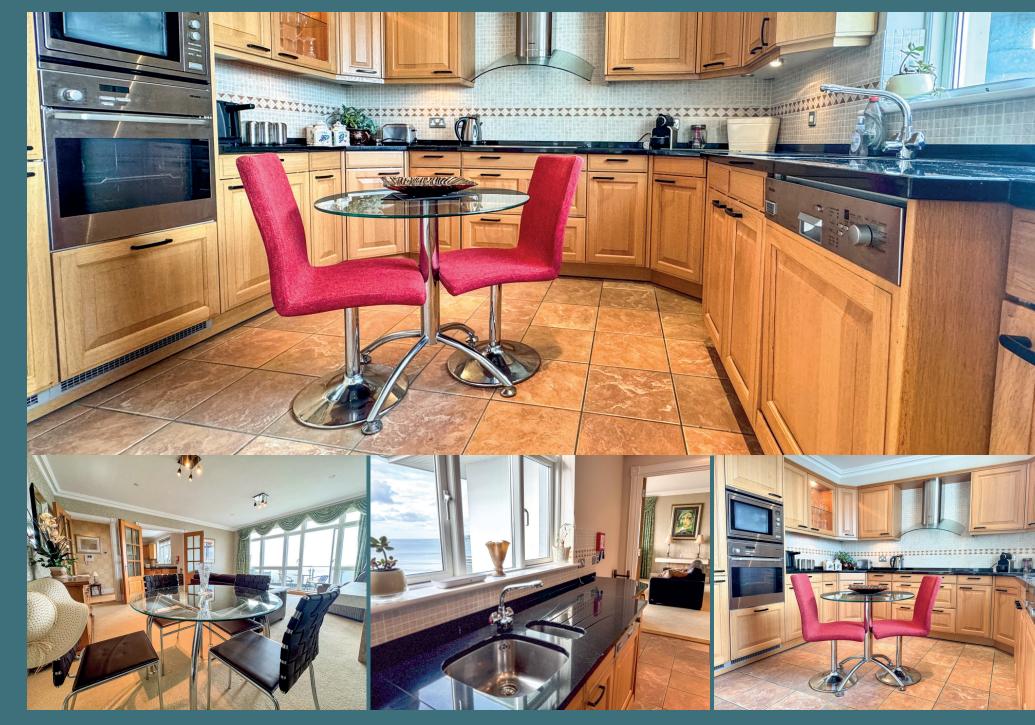

# 3 Majestic Apartmentsnts

Before entering the apartment off the communal landing there is a private storeroom dedicated to this apartment. Taking the front door into the property itself there is a large entrance hall with door into a walk in utility cupboard which houses the hot water cylinder and has space and plumbing for a washer dryer. From the entrance hall there is a set of double doors that lead into the apartment's inner hall. The inner hallway stretches from front to back of the apartment. A large modern breakfast kitchen with a range of wooden wall and base units, granite worktops, integrated appliances and tiled floors. Ample space for a breakfast table and a large double glazed picture window with stunning sea views. From the breakfast kitchen a set of double doors lead into the lounge diner, which can also be accessed via the inner hall. The lounge diner is a dual aspect room with two full height uPVC double glazed windows to one side, additional windows and a sliding patio door on the seaward side, gives access out to the spacious and private terrace. The sun terrace boasts uninterrupted sea views, across to Douglas Head and to Cumbria on a clear day. The inner hall benefits from a cloaks/storage cupboard.