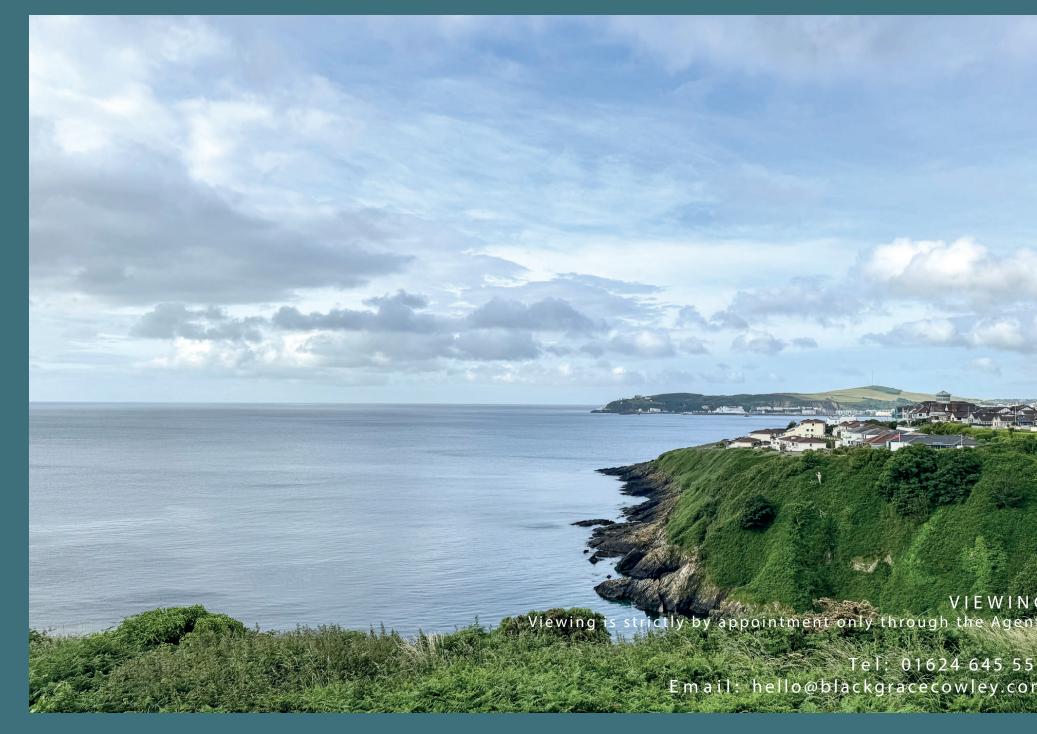

# 3 Majestic Apartmentsnts

Before entering the apartment off the communal landing there is a private storeroom dedicated to this apartment. Taking the front door into the property itself there is a large entrance hall with door into a walk in utility cupboard which houses the hot water cylinder and has space and plumbing for a washer dryer. From the entrance hall there is a set of double doors that lead into the apartment's inner hall. The inner hallway stretches from front to back of the apartment. A large modern breakfast kitchen with a range of wooden wall and base units, granite worktops, integrated appliances and tiled floors. Ample space for a breakfast table and a large double glazed picture window with stunning sea views. From the breakfast kitchen a set of double doors lead into the lounge diner, which can also be accessed via the inner hall. The lounge diner is a dual aspect room with two full height uPVC double glazed windows to one side, additional windows and a sliding patio door on the seaward side, gives access out to the spacious and private terrace. The sun terrace boasts uninterrupted sea views, across to Douglas Head and to Cumbria on a clear day. The inner hall benefits from a cloaks/storage cupboard.