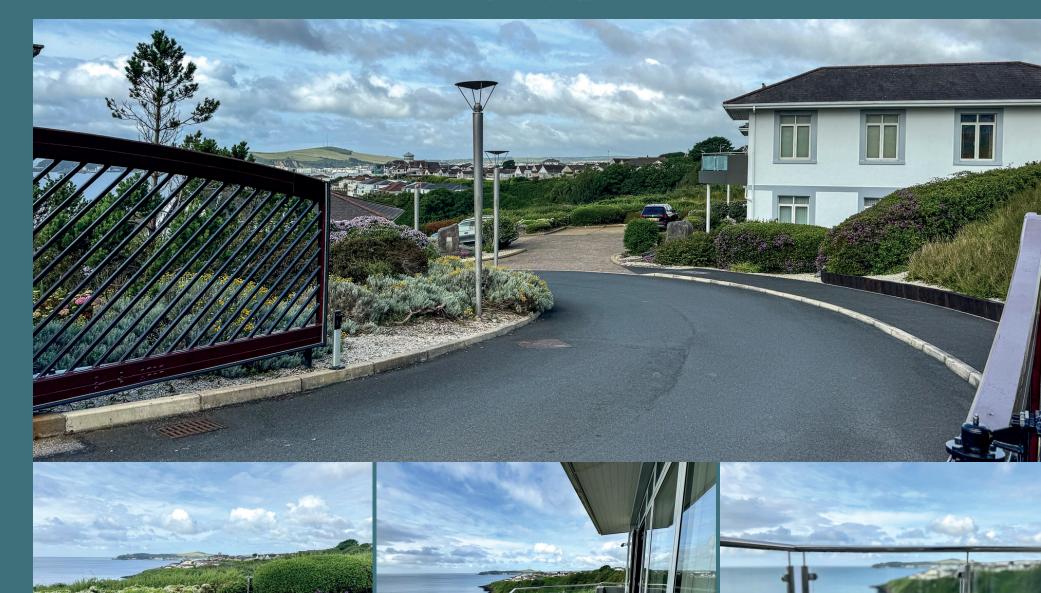

When entering the Majestic Apartment Development, take the gate entrance to the right into phase one. When entering through the gates on the right hand side there is a private parking area for apartments 1-4, No.3's allocated park is situated here. Easy access to the communal entrance where there is a lift to both floors, carpeted stairs and secure video entry systems. Apartment 3 is on