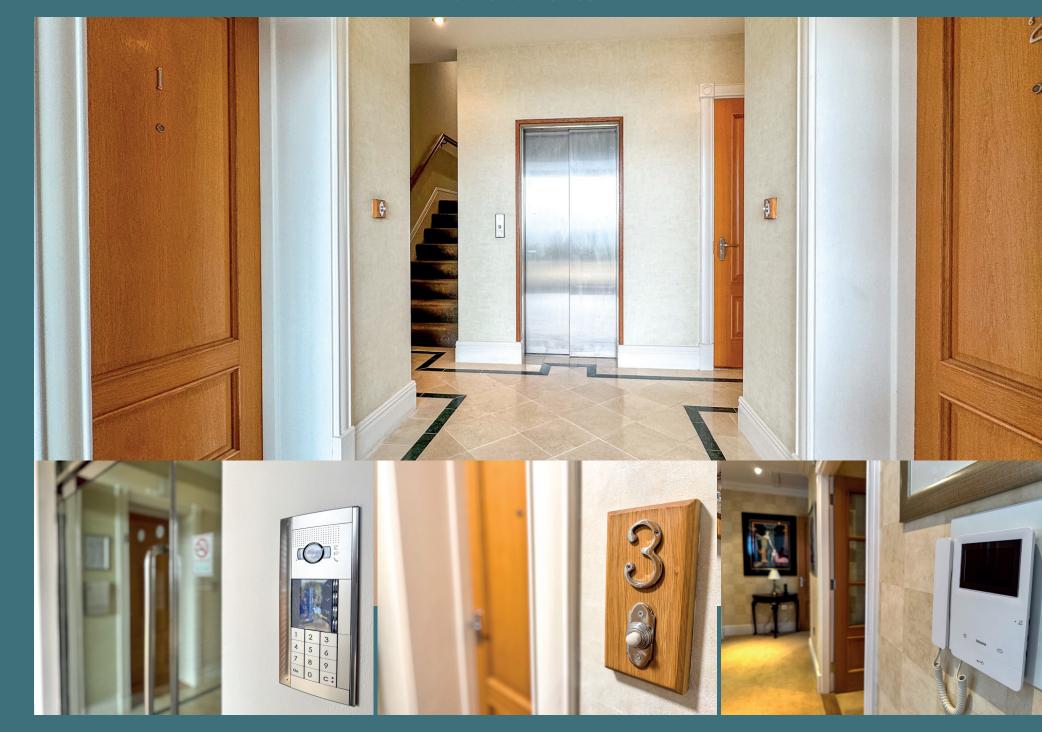

When entering the Majestic Apartment Development, take the gate entrance to the right into phase one. When entering through the gates on the right hand side there is a private parking area for apartments 1-4, No.3's allocated park is situated here. Easy access to the communal entrance where there is a lift to both floors, carpeted stairs and secure video entry systems. Apartment 3 is on

# 3 Majestic Apartmentsnts

Before entering the apartment off the communal landing there is a private storeroom dedicated to this apartment. Taking the front door into the property itself there is a large entrance hall with door into a walk in utility cupboard which houses the hot water cylinder and has space and plumbing for a washer dryer. From the entrance hall there is a set of double doors that lead into the apartment's inner hall. The inner hallway stretches from front to back of the apartment. A large modern breakfast kitchen with a range of wooden wall and base units, granite worktops, integrated appliances and tiled floors. Ample space for a breakfast table and a large double glazed picture window with stunning sea views. From the breakfast kitchen a set of double doors lead into the lounge diner, which can also be accessed via the inner hall. The lounge diner is a dual aspect room with two full height uPVC double glazed windows to one side, additional windows and a sliding patio door on the seaward side, gives access out to the spacious and private terrace. The sun terrace boasts uninterrupted sea views, across to Douglas Head and to Cumbria on a clear day. The inner hall benefits from a cloaks/storage cupboard.