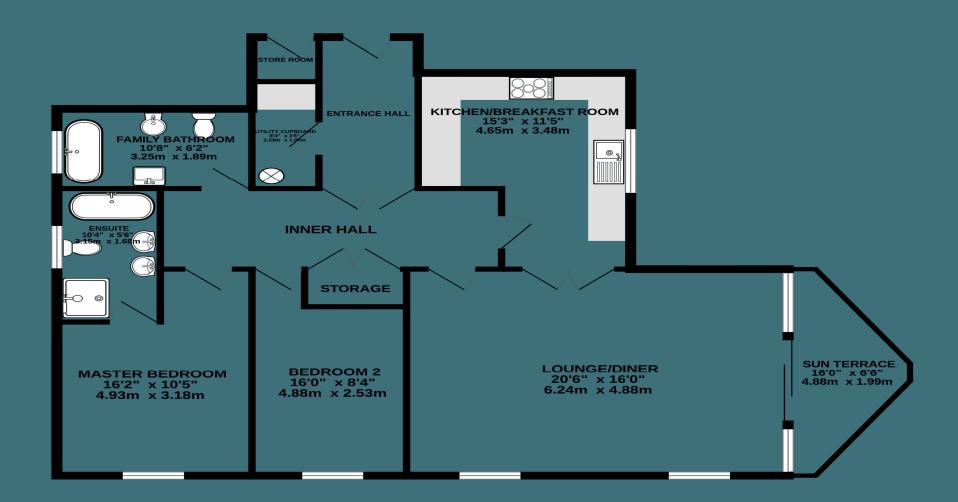

# 3 Majestic Apartmentsnts

Before entering the apartment off the communal landing there is a private storeroom dedicated to this apartment. Taking the front door into the property itself there is a large entrance hall with door into a walk in utility cupboard which houses the hot water cylinder and has space and plumbing for a washer dryer. From the entrance hall there is a set of double doors that lead into the apartment's inner hall. The inner hallway stretches from front to back of the apartment. A large modern breakfast kitchen with a range of wooden wall and base units, granite worktops, integrated appliances and tiled floors. Ample space for a breakfast table and a large double glazed picture window with stunning sea views. From the breakfast kitchen a set of double doors lead into the lounge diner, which can also be accessed via the inner hall. The lounge diner is a dual aspect room with two full height uPVC double glazed windows to one side, additional windows and a sliding patio door on the seaward side, gives access out to the spacious and private terrace. The sun terrace boasts uninterrupted sea views, across to Douglas Head and to Cumbria on a clear day. The inner hall benefits from a cloaks/storage cupboard.

In addition to the living space, there are two excellent sized bedrooms, the master bedroom has fitted wardrobes to one wall, double glazed window offering plenty of natural light and access into the en-suite. The en-suite has a panelled jacuzzi bath, walk in shower cubicle, 'His' and 'Hers' wash hand basins and WC, fully tiled walls and floors. Bedroom 2, a good size double bedroom with built in wardrobes, carpeted floors and a double glazed window offering plenty of natural light. The family bathroom is a large modern room with fully tiled walls and floors, panelled jacuzzi bath, patterned glass double glazed window offering plenty of natural light into the bathroom, wash hand basin with vanity unit below, WC and bidet.

#### BLACK GRACE COWLEY

TOTAL FLOOR AREA: 1092 sq.ft. (101.5 sq.m.) approx.

Whilst every attempt has been imade to ensure the accuracy of the floorpian contained here, measurements of doors, windows, rooms and any other items are approximate and no responsibility is taken for any error, omission or mis-statement. This plan is for illustrative purposes only and should be used as such by any prospective purchaser. The services, systems and appliances shown have not been tested and no guarantee as to their operability or efficiency can be given.