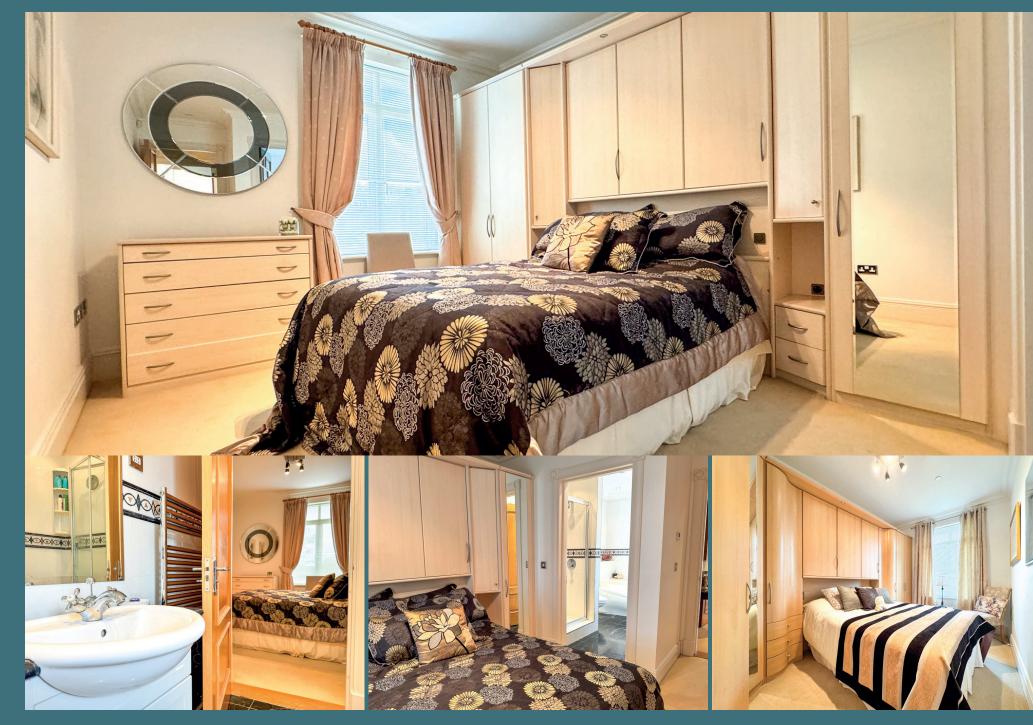

In addition to the living space, there are two excellent sized bedrooms, the master bedroom has fitted wardrobes to one wall, double glazed window offering plenty of natural light and access into the en-suite. The en-suite has a panelled jacuzzi bath, walk in shower cubicle, 'His' and 'Hers' wash hand basins and WC, fully tiled walls and floors. Bedroom 2, a good size double bedroom with built in wardrobes, carpeted floors and a double glazed window offering plenty of natural light. The family bathroom is a large modern room with fully tiled walls and floors, panelled jacuzzi bath, patterned glass double glazed window offering plenty of natural light into the bathroom, wash hand basin with vanity unit below, WC and bidet.