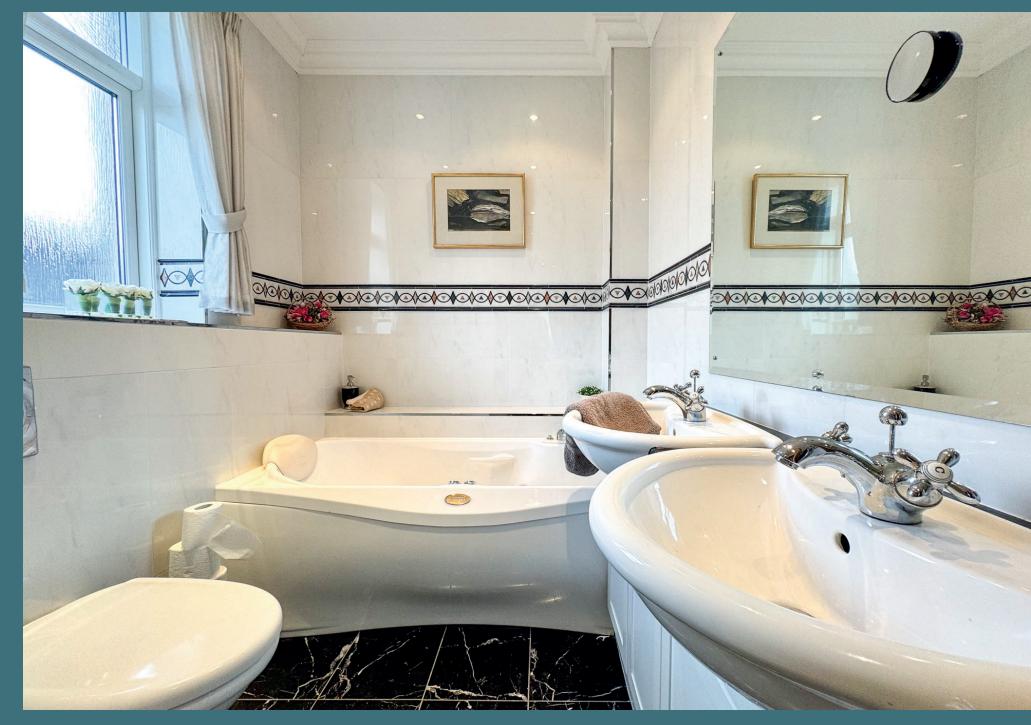

In addition to the living space, there are two excellent sized bedrooms, the master bedroom has fitted wardrobes to one wall, double glazed window offering plenty of natural light and access into the en-suite. The en-suite has a panelled jacuzzi bath, walk in shower cubicle, 'His' and 'Hers' wash hand basins and WC, fully tiled walls and floors. Bedroom 2, a good size double bedroom with built in wardrobes, carpeted floors and a double glazed window offering plenty of natural light. The family bathroom is a large modern room with fully tiled walls and floors, panelled jacuzzi bath, patterned glass double glazed window offering plenty of natural light into the bathroom, wash hand basin with vanity unit below, WC and bidet.