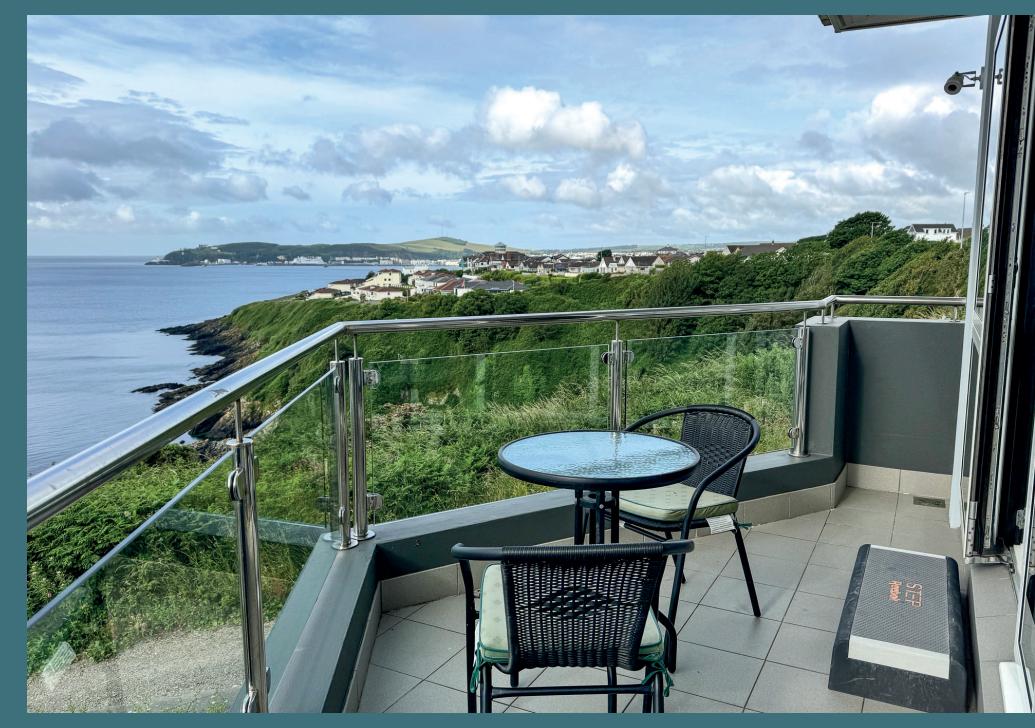

# 3 Majestic Apartmentsnts

Before entering the apartment off the communal landing there is a private storeroom dedicated to this apartment. Taking the front door into the property itself there is a large entrance hall with door into a walk in utility cupboard which houses the hot water cylinder and has space and plumbing for a washer dryer. From the entrance hall there is a set of double doors that lead into the apartment's inner hall. The inner hallway stretches from front to back of the apartment. A large modern breakfast kitchen with a range of wooden wall and base units, granite worktops, integrated appliances and tiled floors. Ample space for a breakfast table and a large double glazed picture window with stunning sea views. From the breakfast kitchen a set of double doors lead into the lounge diner, which can also be accessed via the inner hall. The lounge diner is a dual aspect room with two full height uPVC double glazed windows to one side, additional windows and a sliding patio door on the seaward side, gives access out to the spacious and private terrace. The sun terrace boasts uninterrupted sea views, across to Douglas Head and to Cumbria on a clear day. The inner hall benefits from a cloaks/storage cupboard.