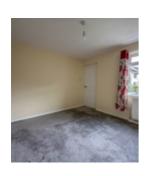

The entrance porch at the front leads into a cosy lounge with electric fire and views to Slieau Whallian Hill. Through a door into the hallway is an understairs storage cupboard and stairs leading to the first floor. At the rear is a large breakfast kitchen fitted with modern base and wall units, space for washing machine, electric oven and induction hob, and door to the small back garden with rear access.