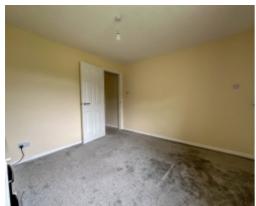

Upstairs is a double bedroom with Velux window, built-in wardrobe and loft access, a single bedroom and modern bathroom with bath/shower over, WC and sink.

Gas central heating. uPVC double glazing throughout. One Allocated parking space.