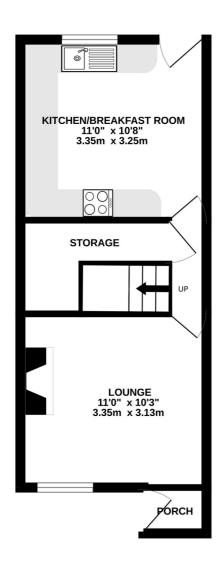

### **FLOORPLAN**

RESIDENTIAL

GROUND FLOOR 295 sq.ft. (27.4 sq.m.) approx. 1ST FLOOR 287 sq.ft. (26.7 sq.m.) approx.

TOTAL FLOOR AREA: 582 sq.ft. (54.1 sq.m.) approx.

Whilst every attempt has been made to ensure the accuracy of the Boorpian contained here, measurements of doors, windows, rooms and any other terms are approximate and no responsibility is taken for any error, prospective purchaser. The services, systems and appliances shown have not been tested and no guarantee as to their operability or efficiency can be given. Made with Metropix 62026 in