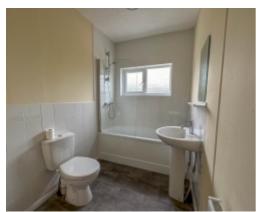

Upstairs is a double bedroom with Velux window, built-in wardrobe and loft access, a single bedroom and modern bathroom with bath/shower over, WC and sink.

Gas central heating. uPVC double glazing throughout. One Allocated parking space.