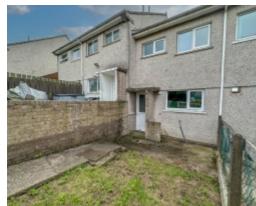

#### THE DESCRIPTION

- Well presented terraced house
- Porch, Lounge, Hall, Kitchen
- 2 Bedrooms, one double one single
- Front and rear garden
- Recently renovated
- 1 Allocated Parking Space
- Views towards Slieau Whallian

The entrance porch at the front leads into a cosy lounge with electric fire and views to Slieau Whallian Hill. Through a door into the hallway is an understairs storage cupboard and stairs leading to the first floor. At the rear is a large breakfast kitchen fitted with modern base and wall units, space for washing machine, electric oven and induction hob, and door to the small back garden with rear access.