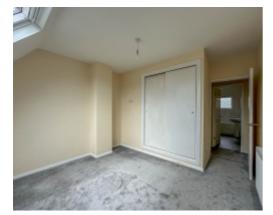

Upstairs is a double bedroom with Velux window, built-in wardrobe and loft access, a single bedroom and modern bathroom with bath/shower over, WC and sink.

Gas central heating. uPVC double glazing throughout. One Allocated parking space.