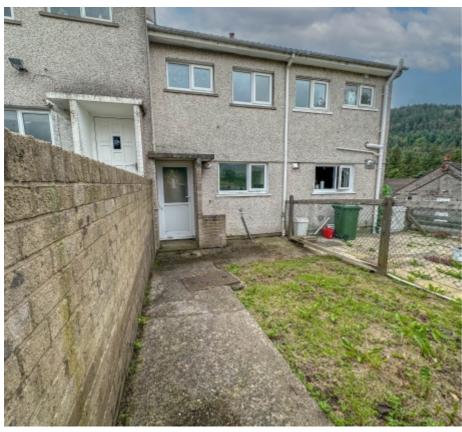

The entrance porch at the front leads into a cosy lounge with electric fire and views to Slieau Whallian Hill. Through a door into the hallway is an understairs storage cupboard and stairs leading to the first floor. At the rear is a large breakfast kitchen fitted with modern base and wall units, space for washing machine, electric oven and induction hob, and door to the small back garden with rear access.

Upstairs is a double bedroom with Velux window, built-in wardrobe and loft access, a single bedroom and modern bathroom with bath/shower over, WC and sink.

Gas central heating. uPVC double glazing throughout. One Allocated parking space.