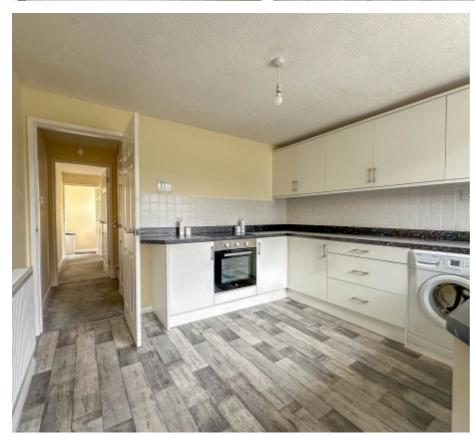

The entrance porch at the front leads into a cosy lounge with electric fire and views to Slieau Whallian Hill. Through a door into the hallway is an understairs storage cupboard and stairs leading to the first floor. At the rear is a large breakfast kitchen fitted with modern base and wall units, space for washing machine, electric oven and induction hob, and door to the small back garden with rear access.