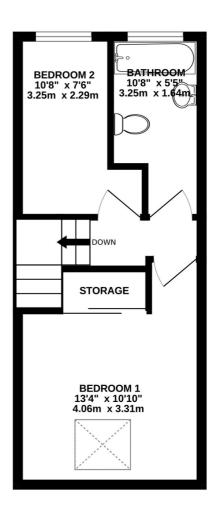

### **FLOORPLAN**

RESIDENTIAL

GROUND FLOOR 295 sq.ft. (27.4 sq.m.) approx. 1ST FLOOR 287 sq.ft. (26.7 sq.m.) approx.

TOTAL FLOOR AREA: 582 sq.ft. (54.1 sq.m.) approx.

Whilst every attempt has been made to ensure the accuracy of the Boorpian contained here, measurements of doors, windows, rooms and any other terms are approximate and no responsibility is taken for any error, prospective purchaser. The services, systems and appliances shown have not been tested and no guarantee as to their operability or efficiency can be given. Made with Metropix 62026 in