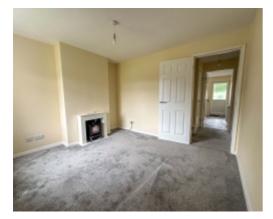

Upstairs is a double bedroom with Velux window, built-in wardrobe and loft access, a single bedroom and modern bathroom with bath/shower over, WC and sink.

Gas central heating. uPVC double glazing throughout. One Allocated parking space.