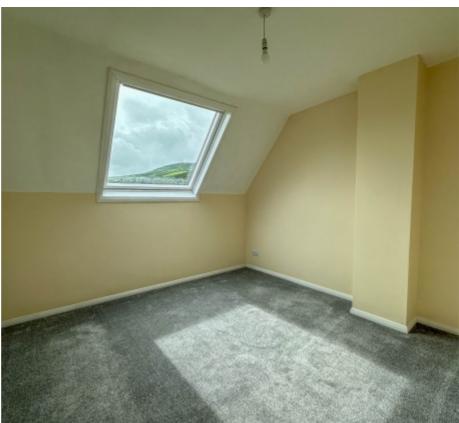

The entrance porch at the front leads into a cosy lounge with electric fire and views to Slieau Whallian Hill. Through a door into the hallway is an understairs storage cupboard and stairs leading to the first floor. At the rear is a large breakfast kitchen fitted with modern base and wall units, space for washing machine, electric oven and induction hob, and door to the small back garden with rear access.

Upstairs is a double bedroom with Velux window, built-in wardrobe and loft access, a single bedroom and modern bathroom with bath/shower over, WC and sink.

Gas central heating. uPVC double glazing throughout. One Allocated parking space.