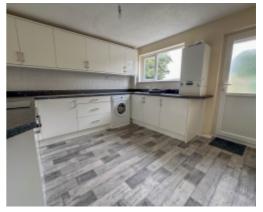

The entrance porch at the front leads into a cosy lounge with electric fire and views to Slieau Whallian Hill. Through a door into the hallway is an understairs storage cupboard and stairs leading to the first floor. At the rear is a large breakfast kitchen fitted with modern base and wall units, space for washing machine, electric oven and induction hob, and door to the small back garden with rear access.