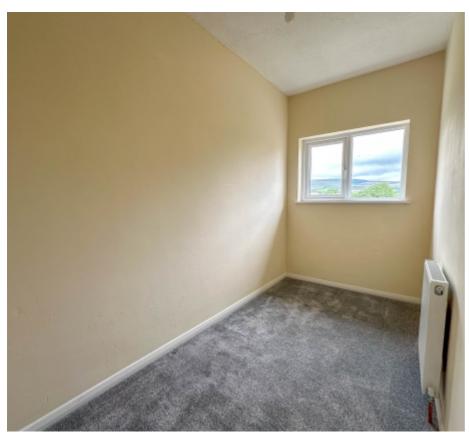

Upstairs is a double bedroom with Velux window, built-in wardrobe and loft access, a single bedroom and modern bathroom with bath/shower over, WC and sink.

Gas central heating. uPVC double glazing throughout. One Allocated parking space.