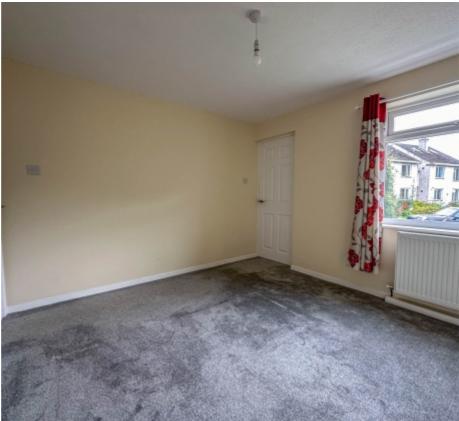

The entrance porch at the front leads into a cosy lounge with electric fire and views to Slieau Whallian Hill. Through a door into the hallway is an understairs storage cupboard and stairs leading to the first floor. At the rear is a large breakfast kitchen fitted with modern base and wall units, space for washing machine, electric oven and induction hob, and door to the small back garden with rear access.