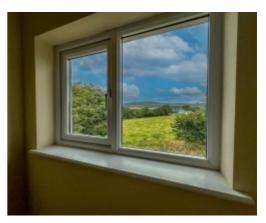

The entrance porch at the front leads into a cosy lounge with electric fire and views to Slieau Whallian Hill. Through a door into the hallway is an understairs storage cupboard and stairs leading to the first floor. At the rear is a large breakfast kitchen fitted with modern base and wall units, space for washing machine, electric oven and induction hob, and door to the small back garden with rear access.