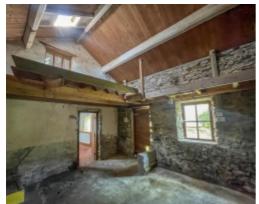

#### THE PROPERTY

Black Grace Cowley are pleased to offer an exciting renovation project in St Johns Village. The Cottage, situated on the Patrick Road, is in need of a full renovation and allows its new owner to make it their own. Off road parking can be accessed off the Patrick Road. A gate provides access to the path leading to the front door. The accommodation consists of a Lounge with exposed stone fireplace and A-Framed ceiling with mezzanine level, off the lounge situated at the rear, is a kitchen/diner with back door and a bathroom, potential to extend subject to planning permission. The double bedroom can be accessed off the lounge.