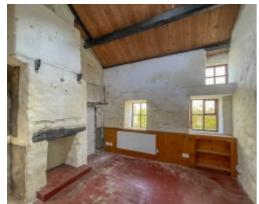

#### THE PROPERTY

Black Grace Cowley are pleased to offer an exciting renovation project in St Johns Village. The Cottage, situated on the Patrick Road, is in need of a full renovation and allows its new owner to make it their own. Off road parking can be accessed off the Patrick Road. A gate provides access to the path leading to the front door. The accommodation consists of a Lounge with exposed stone fireplace and A-Framed ceiling with mezzanine level, off the lounge situated at the rear, is a kitchen/diner with back door and a bathroom, potential to extend subject to planning permission. The double bedroom can be accessed off the lounge.