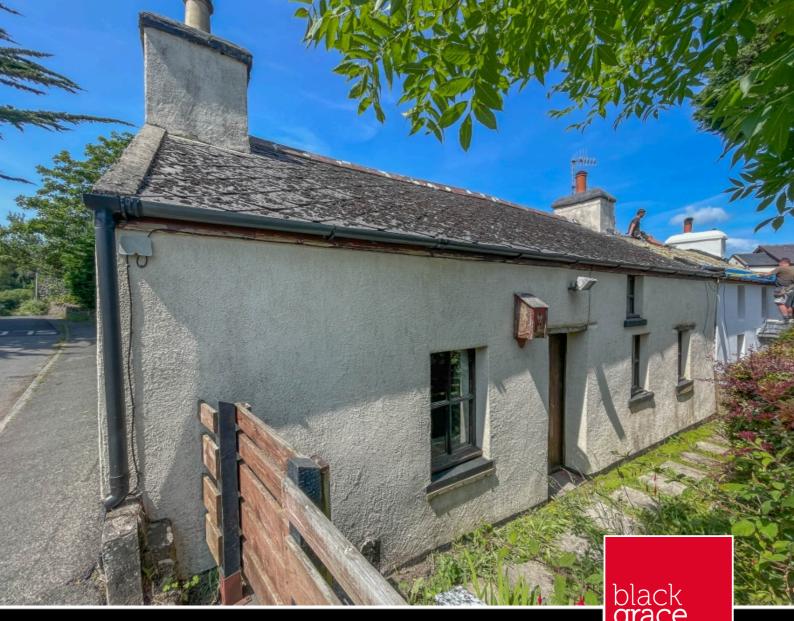

# The Cottage, Patrick Road, St Johns

### THE DESCRIPTION

- Semi-detached cottage situated in St Johns Village
- In need of full renovation
- Lounge with Mezzanine, Kitchen/Diner
- Bathroom
- Double Bedroom
- Off road parking
- Rear garden
- Cash Only not suitable for Mortgage Buyers

#### THE PROPERTY

Black Grace Cowley are pleased to offer an exciting renovation project in St Johns Village. The Cottage, situated on the Patrick Road, is in need of a full renovation and allows its new owner to make it their own. Off road parking can be accessed off the Patrick Road. A gate provides access to the path leading to the front door. The accommodation consists of a Lounge with exposed stone fireplace and A-Framed ceiling with mezzanine level, off the lounge situated at the rear, is a kitchen/diner with back door and a bathroom, potential to extend subject to planning permission. The double bedroom can be accessed off the lounge.