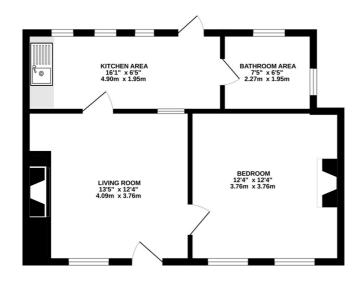

### **FLOORPLAN**

RESIDENTIAL

1ST FLOOR 83 sq.ft. (7.7 sq.m.) approx.

TOTAL FLOOR AREA: 532 sq.ft. (49.4 sq.m.) approx.

Whilst every attempt has been made to ensure the accuracy of the floorplan contained there, measurements of doors, withouts, norms and any other items are approximate and no responsibility is taken for any energy, omission or mis-statement. This plan is for illustrative purposes only and should be used as such by any prospective purchaser. The series of systems and appliances shown have not been tested and no guarantee as to their operability or efficiency can be given. Made with Meropic ©2024