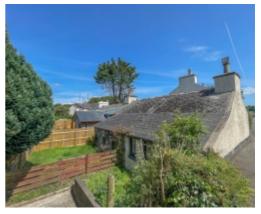

#### THE PROPERTY

Black Grace Cowley are pleased to offer an exciting renovation project in St Johns Village. The Cottage, situated on the Patrick Road, is in need of a full renovation and allows its new owner to make it their own. Off road parking can be accessed off the Patrick Road. A gate provides access to the path leading to the front door. The accommodation consists of a Lounge with exposed stone fireplace and A-Framed ceiling with mezzanine level, off the lounge situated at the rear, is a kitchen/diner with back door and a bathroom, potential to extend subject to planning permission. The double bedroom can be accessed off the lounge.

### THE DESCRIPTION

- Semi-detached cottage situated in St Johns Village
- In need of full renovation
- Lounge with Mezzanine, Kitchen/Diner
- Bathroom
- Double Bedroom
- Off road parking
- Rear garden
- Cash Only not suitable for Mortgage Buyers