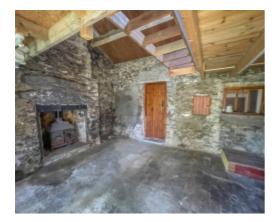

#### THE PROPERTY

Black Grace Cowley are pleased to offer an exciting renovation project in St Johns Village. The Cottage, situated on the Patrick Road, is in need of a full renovation and allows its new owner to make it their own. Off road parking can be accessed off the Patrick Road. A gate provides access to the path leading to the front door. The accommodation consists of a Lounge with exposed stone fireplace and A-Framed ceiling with mezzanine level, off the lounge situated at the rear, is a kitchen/diner with back door and a bathroom, potential to extend subject to planning permission. The double bedroom can be accessed off the lounge.