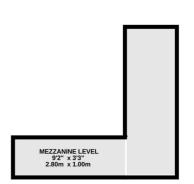

### **FLOORPLAN**

RESIDENTIAL

1ST FLOOR 83 sq.ft. (7.7 sq.m.) approx.

TOTAL FLOOR AREA: 532 sq.ft. (49.4 sq.m.) approx.

Whilst every attempt has been made to ensure the accuracy of the floorplan contained there, measurements of doors, withouts, norms and any other items are approximate and no responsibility is taken for any energy, omission or mis-statement. This plan is for illustrative purposes only and should be used as such by any prospective purchaser. The series of systems and appliances shown have not been tested and no guarantee as to their operability or efficiency can be given. Made with Meropic ©2024