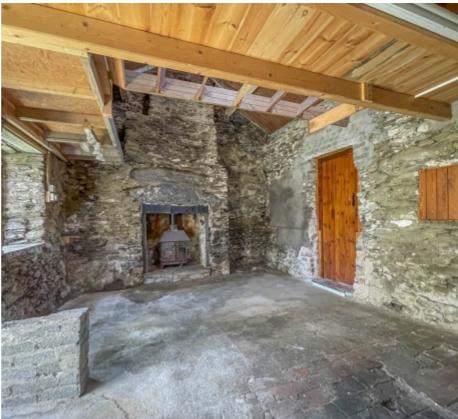

#### THE PROPERTY

Black Grace Cowley are pleased to offer an exciting renovation project in St Johns Village. The Cottage, situated on the Patrick Road, is in need of a full renovation and allows its new owner to make it their own. Off road parking can be accessed off the Patrick Road. A gate provides access to the path leading to the front door. The accommodation consists of a Lounge with exposed stone fireplace and A-Framed ceiling with mezzanine level, off the lounge situated at the rear, is a kitchen/diner with back door and a bathroom, potential to extend subject to planning permission. The double bedroom can be accessed off the lounge.