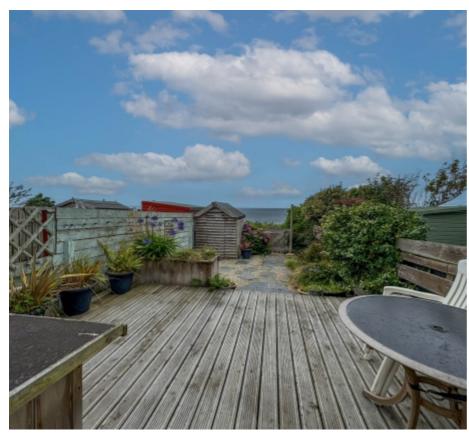

### THE DESCRIPTION

- Well presented mid-terrace house with sea views
- Situated in a quiet cul-de-sac location
- Within close proximity to schools, shops and local amenities
- A short drive to Douglas, Ramsey and the South of the Island
- Hall, Lounge/Diner, Kitchen
- 2 double Bedrooms, Modern Bathroom
- Low maintenance rear garden with stunning coastal views
- Gas fired central heating, double glazed
- Perfect First Time Buyers House or Investment
- Offered for sale with no onward chain

At the front of the property is a lawned garden with a path leading to the front door. At the rear is a private low maintenance garden with a combination of decking and paving, a good size timber shed and rear access.