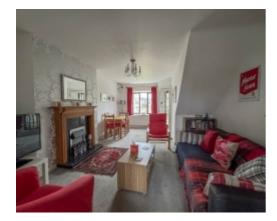

### THE PROPERTY

Black Grace Cowley are pleased to offer 12 Ballagyr Park to the market, a well presented mid terrace house in a quiet cul-de-sac. Conveniently situated and within close proximity of the primary and secondary school, shops and local amenities, only a short drive to Douglas, Ramsey and the South of the Island. A wooden double glazed door provides access into the entrance hall with stairs to the first floor, a door leads into the bright lounge/diner with a bay window to the front aspect. A fitted kitchen can be found at the rear, with a gas hob and oven, space and plumbing for a washing machine, a back door provides access to the rear garden. On the first floor are two double bedrooms and a modern bathroom.