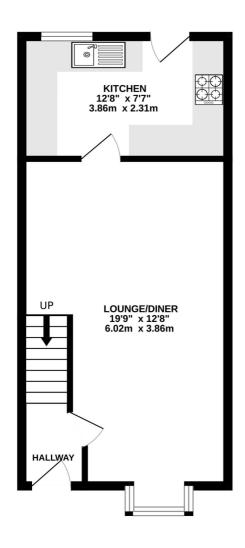

### **FLOORPLAN**

GROUND FLOOR 387 sq.ft. (36.0 sq.m.) approx. 1ST FLOOR 381 sq.ft. (35.4 sq.m.) approx.

TOTAL FLOOR AREA: 768 sq.ft. (71.3 sq.m.) approx.

Whilst every attempt has been made to ensure the accuracy of the floorplan contained here, measurements of doors, windows, rooms and any other items are approximate and no responsibility is taken for any error, omission or mis-statement. This plan is for illustrative purposes only and should be used as such by any prospective purchaser. The services, systems and appliances shown have not been tested and no guarantee as to their operability or efficiency can be given. Made with Metropix ©2024.