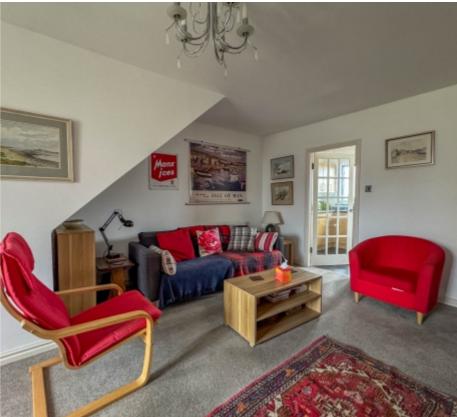

### THE DESCRIPTION

- Well presented mid-terrace house with sea views
- Situated in a quiet cul-de-sac location
- Within close proximity to schools, shops and local amenities
- A short drive to Douglas, Ramsey and the South of the Island
- Hall, Lounge/Diner, Kitchen
- 2 double Bedrooms, Modern Bathroom
- Low maintenance rear garden with stunning coastal views
- Gas fired central heating, double glazed
- Perfect First Time Buyers House or Investment
- Offered for sale with no onward chain

### THE PROPERTY

Black Grace Cowley are pleased to offer 12 Ballagyr Park to the market, a well presented mid terrace house in a quiet cul-de-sac. Conveniently situated and within close proximity of the primary and secondary school, shops and local amenities, only a short drive to Douglas, Ramsey and the South of the Island. A wooden double glazed door provides access into the entrance hall with stairs to the first floor, a door leads into the bright lounge/diner with a bay window to the front aspect. A fitted kitchen can be found at the rear, with a gas hob and oven, space and plumbing for a washing machine, a back door provides access to the rear garden. On the first floor are two double bedrooms and a modern bathroom.