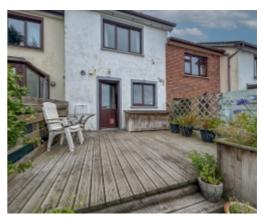

At the front of the property is a lawned garden with a path leading to the front door. At the rear is a private low maintenance garden with a combination of decking and paving, a good size timber shed and rear access.