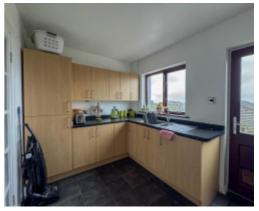

### THE PROPERTY

Black Grace Cowley are pleased to offer 12 Ballagyr Park to the market, a well presented mid terrace house in a quiet cul-de-sac. Conveniently situated and within close proximity of the primary and secondary school, shops and local amenities, only a short drive to Douglas, Ramsey and the South of the Island. A wooden double glazed door provides access into the entrance hall with stairs to the first floor, a door leads into the bright lounge/diner with a bay window to the front aspect. A fitted kitchen can be found at the rear, with a gas hob and oven, space and plumbing for a washing machine, a back door provides access to the rear garden. On the first floor are two double bedrooms and a modern bathroom.