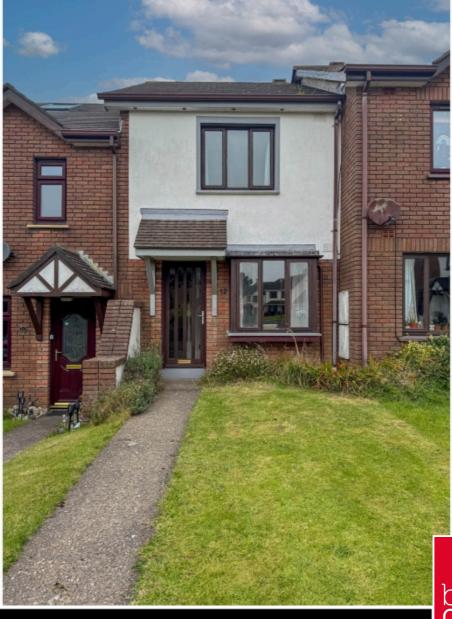

### THE DESCRIPTION

- Well presented mid-terrace house with sea views
- Situated in a quiet cul-de-sac location
- Within close proximity to schools, shops and local amenities
- A short drive to Douglas, Ramsey and the South of the Island
- Hall, Lounge/Diner, Kitchen
- 2 double Bedrooms, Modern Bathroom
- Low maintenance rear garden with stunning coastal views
- Gas fired central heating, double glazed
- Perfect First Time Buyers House or Investment
- Offered for sale with no onward chain

### THE PROPERTY

Black Grace Cowley are pleased to offer 12 Ballagyr Park to the market, a well presented mid terrace house in a quiet cul-de-sac. Conveniently situated and within close proximity of the primary and secondary school, shops and local amenities, only a short drive to Douglas, Ramsey and the South of the Island. A wooden double glazed door provides access into the entrance hall with stairs to the first floor, a door leads into the bright lounge/diner with a bay window to the front aspect. A fitted kitchen can be found at the rear, with a gas hob and oven, space and plumbing for a washing machine, a back door provides access to the rear garden. On the first floor are two double bedrooms and a modern bathroom.

At the front of the property is a lawned garden with a path leading to the front door. At the rear is a private low maintenance garden with a combination of decking and paving, a good size timber shed and rear access.