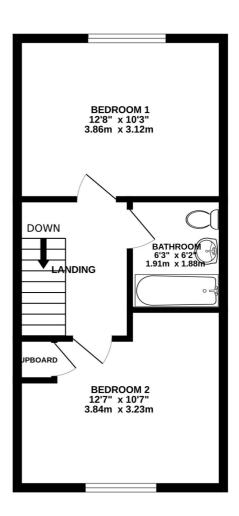

### **FLOORPLAN**

GROUND FLOOR 387 sq.ft. (36.0 sq.m.) approx. 1ST FLOOR 381 sq.ft. (35.4 sq.m.) approx.

TOTAL FLOOR AREA: 768 sq.ft. (71.3 sq.m.) approx.

Whilst every attempt has been made to ensure the accuracy of the floorplan contained here, measurements of doors, windows, rooms and any other items are approximate and no responsibility is taken for any error, omission or mis-statement. This plan is for illustrative purposes only and should be used as such by any prospective purchaser. The services, systems and appliances shown have not been tested and no guarantee as to their operability or efficiency can be given. Made with Metropix ©2024.