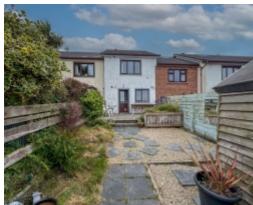

At the front of the property is a lawned garden with a path leading to the front door. At the rear is a private low maintenance garden with a combination of decking and paving, a good size timber shed and rear access.