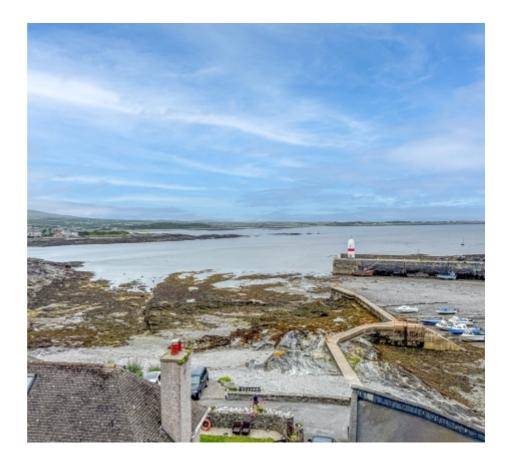

#### THE DESCRIPTION

- Charming mid-terrace town house in a desirable village location
- Superb harbour and sea views to the rear
- Living accommodation arranged over four floors
- Lower ground floor Kitchen and Laundry Room
- Principle Bedroom with En Suite and Dressing Room
- 2 further double Bedrooms, En Suite and 2 additional Bathrooms
- First Floor Lounge with bay window and stunning harbour views
- Top floor open plan Living Area with contemporary Breakfast Kitchen
- Large top floor Balcony Terrace overlooking Port St Mary Harbour
- External spiral staircase to the rear giving access to the house, harbour and beach
- Gas fired central heating

#### THE PROPERTY

Black Grace Cowley are delighted to offer to the market this charming mid-terrace town house in a desirable village location boasting panoramic harbour and sea views to the rear. No.12 offers spacious accommodation arranged over four floors, comprising lower ground floor Kitchen and Laundry Room, 2 spacious Lounges both situated at the rear of the property to take in the exceptional harbour views, the Principle Bedroom has an En Suite Bathroom and Walk in Dressing Room, two further double Bedrooms, En Suite Bathroom and two additional Bathrooms.

The top floor is the heart of the home, with a contemporary Breakfast Kitchen fitted with a range of base and wall units with integrated appliances, the top floor Lounge leads to a large terraced Balcony that provides stunning views over Port St Mary. External spiral staircase to the rear giving access to the house, harbour and beach.