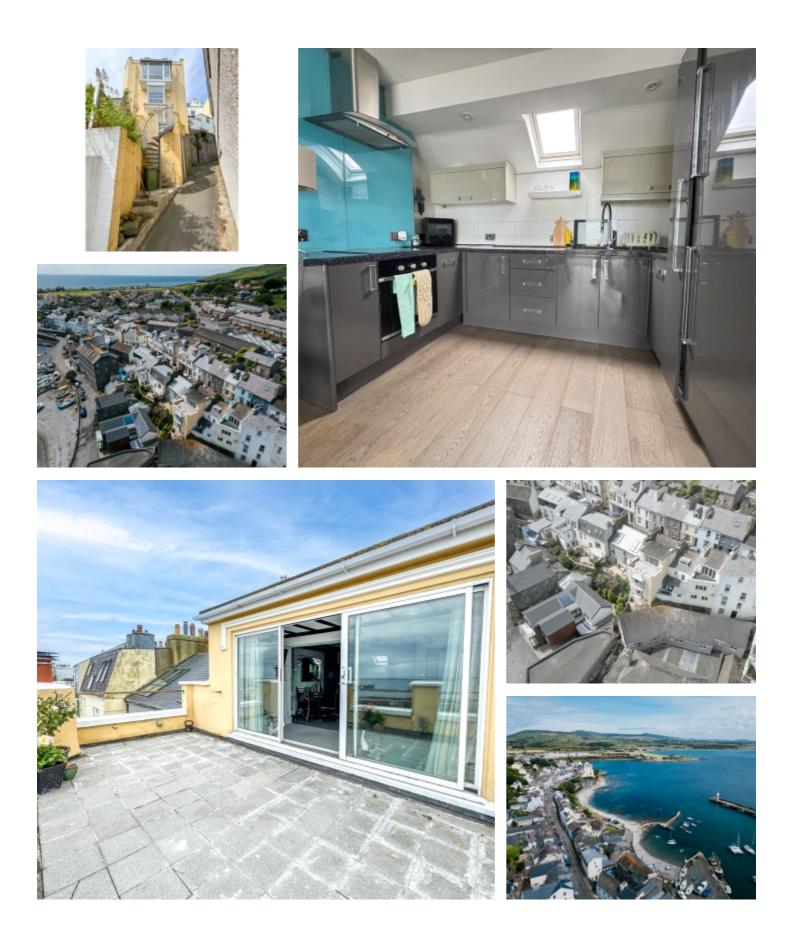

#### THE DESCRIPTION

- Charming mid-terrace town house in a desirable village location
- Superb harbour and sea views to the rear
- Living accommodation arranged over four floors
- Lower ground floor Kitchen and Laundry Room
- Principle Bedroom with En Suite and Dressing Room
- 2 further double Bedrooms, En Suite and 2 additional Bathrooms
- First Floor Lounge with bay window and stunning harbour views
- Top floor open plan Living Area with contemporary Breakfast Kitchen
- Large top floor Balcony Terrace overlooking Port St Mary Harbour
- External spiral staircase to the rear giving access to the house, harbour and beach
- Gas fired central heating

The top floor is the heart of the home, with a contemporary Breakfast Kitchen fitted with a range of base and wall units with integrated appliances, the top floor Lounge leads to a large terraced Balcony that provides stunning views over Port St Mary. External spiral staircase to the rear giving access to the house, harbour and beach.