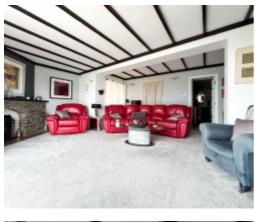

The top floor is the heart of the home, with a contemporary Breakfast Kitchen fitted with a range of base and wall units with integrated appliances, the top floor Lounge leads to a large terraced Balcony that provides stunning views over Port St Mary. External spiral staircase to the rear giving access to the house, harbour and beach.