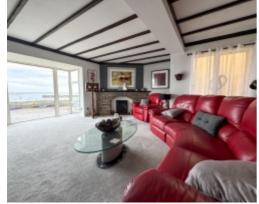

#### THE DESCRIPTION

- Charming mid-terrace town house in a desirable village location
- Superb harbour and sea views to the rear
- Living accommodation arranged over four floors
- Lower ground floor Kitchen and Laundry Room
- Principle Bedroom with En Suite and Dressing Room
- 2 further double Bedrooms, En Suite and 2 additional Bathrooms
- First Floor Lounge with bay window and stunning harbour views
- Top floor open plan Living Area with contemporary Breakfast Kitchen
- Large top floor Balcony Terrace overlooking Port St Mary Harbour
- External spiral staircase to the rear giving access to the house, harbour and beach
- Gas fired central heating

#### THE PROPERTY

Black Grace Cowley are delighted to offer to the market this charming mid-terrace town house in a desirable village location boasting panoramic harbour and sea views to the rear. No.12 offers spacious accommodation arranged over four floors, comprising lower ground floor Kitchen and Laundry Room, 2 spacious Lounges both situated at the rear of the property to take in the exceptional harbour views, the Principle Bedroom has an En Suite Bathroom and Walk in Dressing Room, two further double Bedrooms, En Suite Bathroom and two additional Bathrooms.

The top floor is the heart of the home, with a contemporary Breakfast Kitchen fitted with a range of base and wall units with integrated appliances, the top floor Lounge leads to a large terraced Balcony that provides stunning views over Port St Mary. External spiral staircase to the rear giving access to the house, harbour and beach.