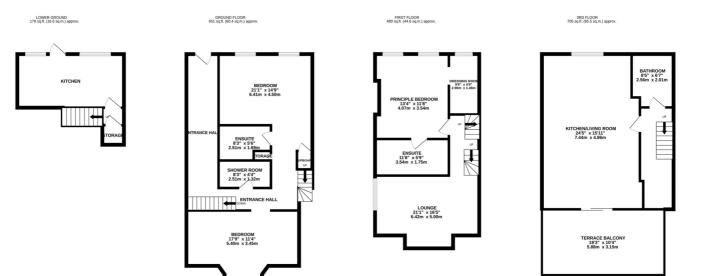

## FLOORPLAN

TOTAL FLOOR AREA: 2014 sq.ft. (187.1 sq.m.) approx. Whils every attempt has been made to ensure the accuracy of the floorplan contained here, measurements of doors, windows, rooms and any other items are approximate and no responsibility is taken for any error, omission or mis-statement. This plan is for illustrative purposes only and should be used as such by any prospective purchaser. The services, systems and appliances shown have not been tested and no guarantee as to their orequiring the order of efficiency can be given.