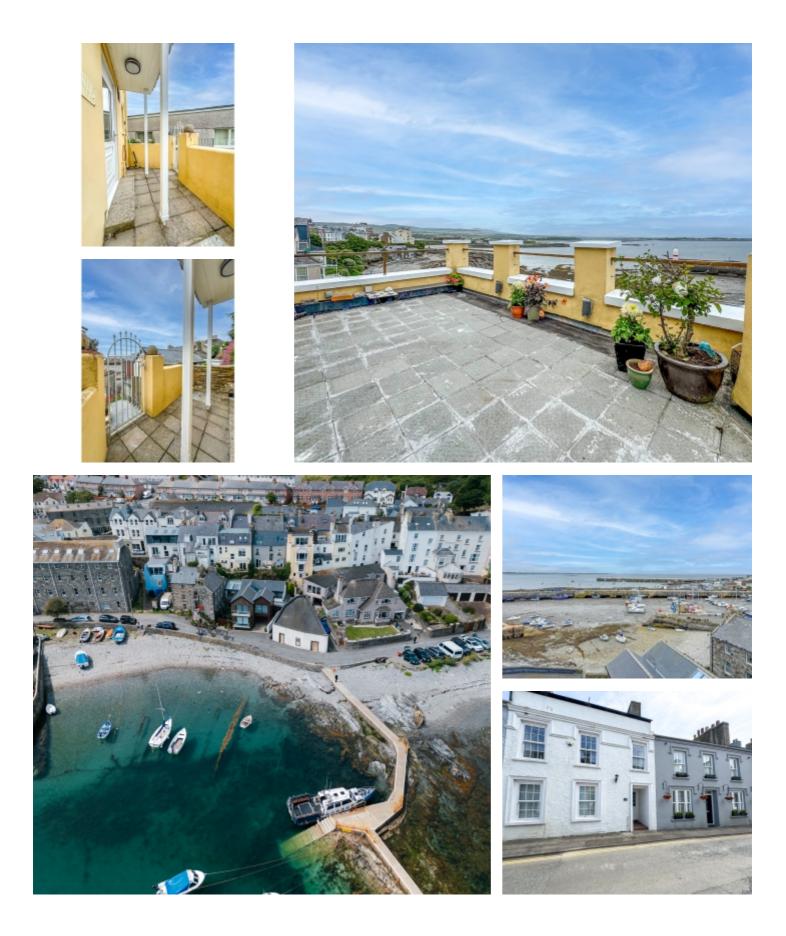

#### THE DESCRIPTION

- Charming mid-terrace town house in a desirable village location
- Superb harbour and sea views to the rear
- Living accommodation arranged over four floors
- Lower ground floor Kitchen and Laundry Room
- Principle Bedroom with En Suite and Dressing Room
- 2 further double Bedrooms, En Suite and 2 additional Bathrooms
- First Floor Lounge with bay window and stunning harbour views
- Top floor open plan Living Area with contemporary Breakfast Kitchen
- Large top floor Balcony Terrace overlooking Port St Mary Harbour
- External spiral staircase to the rear giving access to the house, harbour and beach
- Gas fired central heating

#### THE PROPERTY

Black Grace Cowley are delighted to offer to the market this charming mid-terrace town house in a desirable village location boasting panoramic harbour and sea views to the rear. No.12 offers spacious accommodation arranged over four floors, comprising lower ground floor Kitchen and Laundry Room, 2 spacious Lounges both situated at the rear of the property to take in the exceptional harbour views, the Principle Bedroom has an En Suite Bathroom and Walk in Dressing Room, two further double Bedrooms, En Suite Bathroom and two additional Bathrooms.

The top floor is the heart of the home, with a contemporary Breakfast Kitchen fitted with a range of base and wall units with integrated appliances, the top floor Lounge leads to a large terraced Balcony that provides stunning views over Port St Mary. External spiral staircase to the rear giving access to the house, harbour and beach.