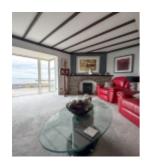

The top floor is the heart of the home, with a contemporary Breakfast Kitchen fitted with a range of base and wall units with integrated appliances, the top floor Lounge leads to a large terraced Balcony that provides stunning views over Port St Mary. External spiral staircase to the rear giving access to the house, harbour and beach.