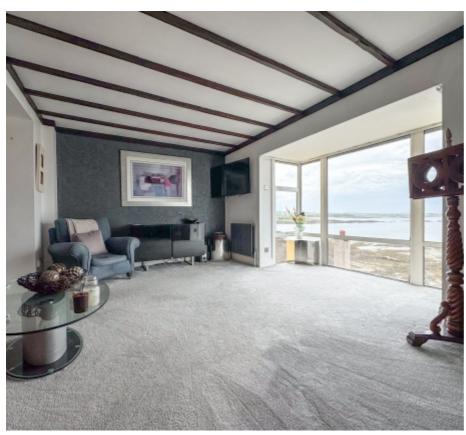

#### THE DESCRIPTION

- Charming mid-terrace town house in a desirable village location
- Superb harbour and sea views to the rear
- Living accommodation arranged over four floors
- Lower ground floor Kitchen and Laundry Room
- Principle Bedroom with En Suite and Dressing Room
- 2 further double Bedrooms, En Suite and 2 additional Bathrooms
- First Floor Lounge with bay window and stunning harbour views
- Top floor open plan Living Area with contemporary Breakfast Kitchen
- Large top floor Balcony Terrace overlooking Port St Mary Harbour
- External spiral staircase to the rear giving access to the house, harbour and beach
- Gas fired central heating

#### THE PROPERTY

Black Grace Cowley are delighted to offer to the market this charming mid-terrace town house in a desirable village location boasting panoramic harbour and sea views to the rear. No.12 offers spacious accommodation arranged over four floors, comprising lower ground floor Kitchen and Laundry Room, 2 spacious Lounges both situated at the rear of the property to take in the exceptional harbour views, the Principle Bedroom has an En Suite Bathroom and Walk in Dressing Room, two further double Bedrooms, En Suite Bathroom and two additional Bathrooms.

The top floor is the heart of the home, with a contemporary Breakfast Kitchen fitted with a range of base and wall units with integrated appliances, the top floor Lounge leads to a large terraced Balcony that provides stunning views over Port St Mary. External spiral staircase to the rear giving access to the house, harbour and beach.