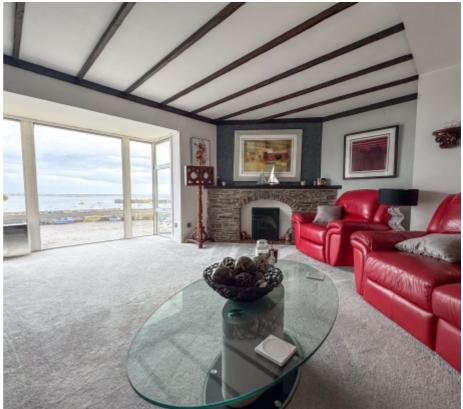

#### THE DESCRIPTION

- Charming mid-terrace town house in a desirable village location
- Superb harbour and sea views to the rear
- Living accommodation arranged over four floors
- Lower ground floor Kitchen and Laundry Room
- Principle Bedroom with En Suite and Dressing Room
- 2 further double Bedrooms, En Suite and 2 additional Bathrooms
- First Floor Lounge with bay window and stunning harbour views
- Top floor open plan Living Area with contemporary Breakfast Kitchen
- Large top floor Balcony Terrace overlooking Port St Mary Harbour
- External spiral staircase to the rear giving access to the house, harbour and beach
- Gas fired central heating

#### THE PROPERTY

Black Grace Cowley are delighted to offer to the market this charming mid-terrace town house in a desirable village location boasting panoramic harbour and sea views to the rear. No.12 offers spacious accommodation arranged over four floors, comprising lower ground floor Kitchen and Laundry Room, 2 spacious Lounges both situated at the rear of the property to take in the exceptional harbour views, the Principle Bedroom has an En Suite Bathroom and Walk in Dressing Room, two further double Bedrooms, En Suite Bathroom and two additional Bathrooms.

The top floor is the heart of the home, with a contemporary Breakfast Kitchen fitted with a range of base and wall units with integrated appliances, the top floor Lounge leads to a large terraced Balcony that provides stunning views over Port St Mary. External spiral staircase to the rear giving access to the house, harbour and beach.