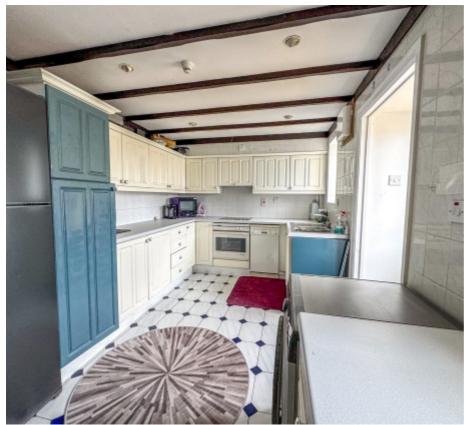

#### THE DESCRIPTION

- Charming mid-terrace town house in a desirable village location
- Superb harbour and sea views to the rear
- Living accommodation arranged over four floors
- Lower ground floor Kitchen and Laundry Room
- Principle Bedroom with En Suite and Dressing Room
- 2 further double Bedrooms, En Suite and 2 additional Bathrooms
- First Floor Lounge with bay window and stunning harbour views
- Top floor open plan Living Area with contemporary Breakfast Kitchen
- Large top floor Balcony Terrace overlooking Port St Mary Harbour
- External spiral staircase to the rear giving access to the house, harbour and beach
- Gas fired central heating

#### THE PROPERTY

Black Grace Cowley are delighted to offer to the market this charming mid-terrace town house in a desirable village location boasting panoramic harbour and sea views to the rear. No.12 offers spacious accommodation arranged over four floors, comprising lower ground floor Kitchen and Laundry Room, 2 spacious Lounges both situated at the rear of the property to take in the exceptional harbour views, the Principle Bedroom has an En Suite Bathroom and Walk in Dressing Room, two further double Bedrooms, En Suite Bathroom and two additional Bathrooms.