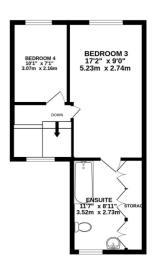

# FLOORPLAN

GROUND FLOOR 750 sq.ft. (69.7 sq.m.) approx.

1ST FLOOR 445 sq.ft. (41.3 sq.m.) approx.

2ND FLOOR 382 sq.ft. (35.5 sq.m.) approx.

TOTAL FLOOR AREA: 1577 sq.ft. (146.5 sq.m.) approx. Whils every attempt has been made to ensure the accuracy of the floorplan contained here, measurements of doors, windows, rooms and any other items are approximate and no responsibility is taken for any error, omission or mis-statement. This plan is for illustrative purposes only and should be used as such by any prospective purchaser. The services, systems and appliances shown have not been tested and no guarantee as to their operability or efficiency can be given. Made with Metropic ©2024