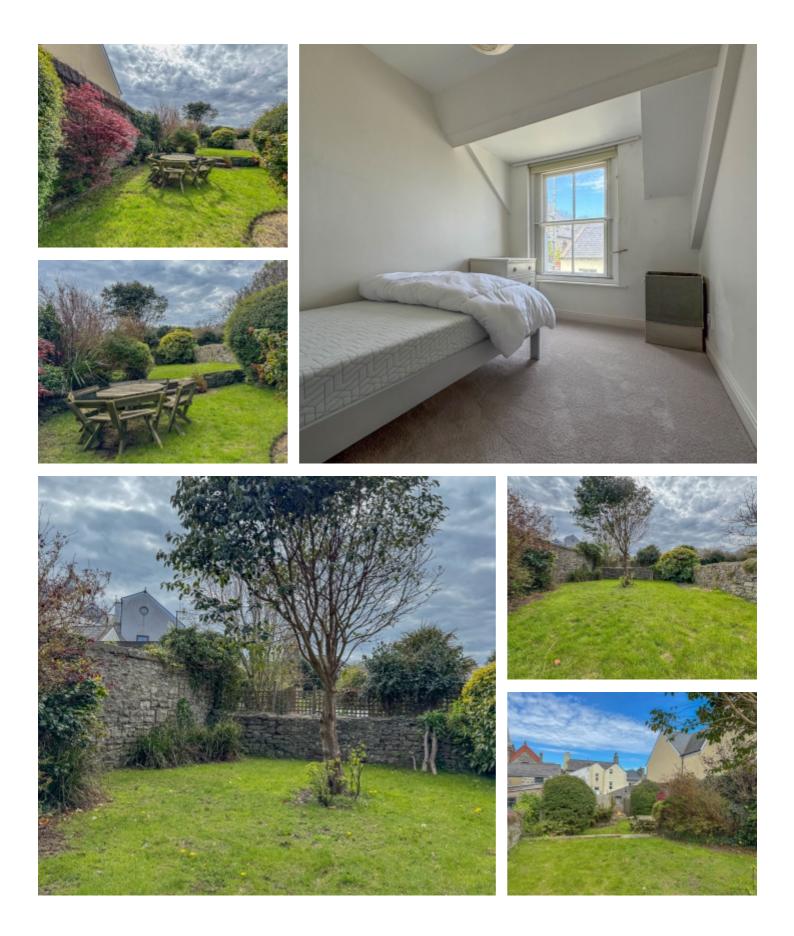

## THE PROPERTY

Black Grace Cowley are delighted to offer 29 Malew Street to the market, a well presented 3 storey midterraced townhouse in Castletown. Situated within a short walk of the Harbour, beach, local bars, restaurants and amenities. The property is well located for a convenient lifestyle.

Upon entering the property, there is a large welcoming entrance hall with original period tiled floors. Off the hall, there is a spacious lounge with an open fire set in a marble fireplace and ornate wooden surround, the lounge opens Into the Dining Room, which leads onto a spacious modern breakfast kitchen to the rear of the property, fitted with a range of base and wall units with integrated appliances and wooden flooring. At the rear of the hallway is a door leading to the property's private walled rear garden. Taking the stairs to the first floor there is a bright and spacious landing area with two good sized bedrooms, a family bathroom with a separate shower cubicle, bathtub, WC and wash hand basin, tiled floor and half tiled walls. Continuing onto the second floor there is a generous master bedroom with a good sized en-suite bathroom, bedroom 4 is also off of the top floor landing.

To the rear of the property is a large garden, rarely sought within the town centre, with two lawned areas, with stone wall boundaries offering excellent privacy and has mature shrubs.

Oil fired central heating.