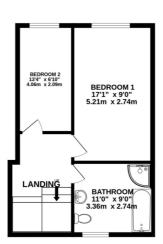

# FLOORPLAN

GROUND FLOOR 750 sq.ft. (69.7 sq.m.) approx.

1ST FLOOR 445 sq.ft. (41.3 sq.m.) approx.

2ND FLOOR 382 sq.ft. (35.5 sq.m.) approx.

TOTAL FLOOR AREA: 1577 sq.ft. (146.5 sq.m.) approx. Whils every attempt has been made to ensure the accuracy of the floorplan contained here, measurements of doors, windows, rooms and any other items are approximate and no responsibility is taken for any error, omission or mis-statement. This plan is for illustrative purposes only and should be used as such by any prospective purchaser. The services, systems and appliances shown have not been tested and no guarantee as to their operability or efficiency can be given. Made with Metropic ©2024