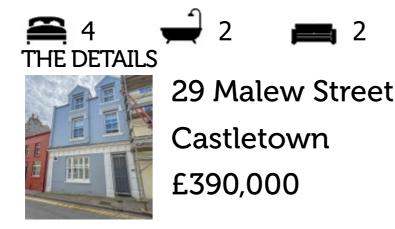

PROPERTY DETAILS FOR

29 Malew Street, Castletown

## THE DESCRIPTION

- Mid Terrace Townhouse situated in a picturesque location in Castletown
- Three storeys over approximately 1500 sq ft
- Walking distance from the Harbour, Beach, Town Square and all local amenities
- Double glazed sliding sash windows to the front and ornate finishing to the exterior
- 4 Bedrooms, master En-Suite and Family Bathroom
- Lounge & Diner, spacious Kitchen Breakfast Room
- Large private walled rear garden with two lawned areas
- Oil fired central heating