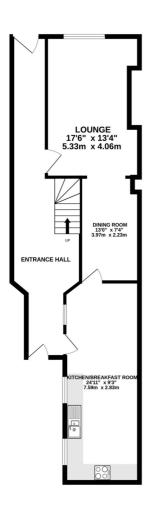

# FLOORPLAN

GROUND FLOOR 750 sq.ft. (69.7 sq.m.) approx.

1ST FLOOR 445 sq.ft. (41.3 sq.m.) approx.

2ND FLOOR 382 sq.ft. (35.5 sq.m.) approx.

TOTAL FLOOR AREA: 1577 sq.ft. (146.5 sq.m.) approx. Whils every attempt has been made to ensure the accuracy of the floorplan contained here, measurements of doors, windows, rooms and any other items are approximate and no responsibility is taken for any error, omission or mis-statement. This plan is for illustrative purposes only and should be used as such by any prospective purchaser. The services, systems and appliances shown have not been tested and no guarantee as to their operability or efficiency can be given. Made with Metropic ©2024