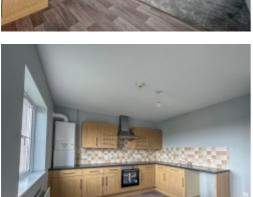

#### THE PROPERTY

Black Grace Cowley are pleased to offer 3 Magher Breek to the market, a well presented top floor apartment situated in a sought after area. Entering the apartment block via the front door with a covered porch and home to the post boxes for each apartment with an entry system. Through the wooden front door into the communal entrance hall with stairs to all floors. No.3 is situated on the top floor. Upon entering the apartment there is a hallway with large storage cupboard. Accessed off the hall is the open-plan kitchen/diner/lounge with two uPVC double glazed windows enjoying far reaching countryside views. The kitchen is fitted with a range of base and wall units with contrasting worktops, built in oven and hob with extractor over and space for a fridge/freezer and washer/dryer. The apartment is complimented by two double bedrooms, one with a dressing room and a modern bathroom fitted with a bath with shower over, wash hand basin and WC.