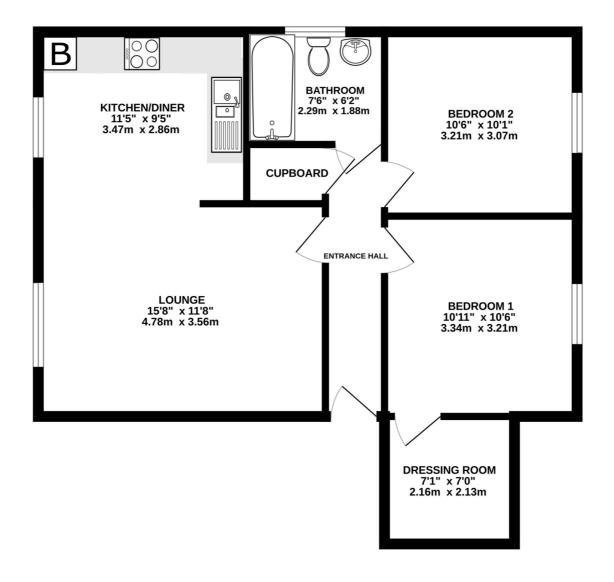

### **FLOORPLAN**

#### GROUND FLOOR 668 sq.ft. (62.1 sq.m.) approx.

TOTAL FLOOR AREA: 668 sq.ft. (62.1 sq.m.) approx.

Whilst every attempt has been made to ensure the accuracy of the floorplan contained here, measurements of doors, windows, rooms and any other terms are approximate and no responsibility is taken for any error, omission or mis-statement. This plan is for illustrative purposes only and should be used as such by any prospective purchaser. The services, systems and appliances shown have not been tested and no guarantee as to their operability or efficiency can be given.