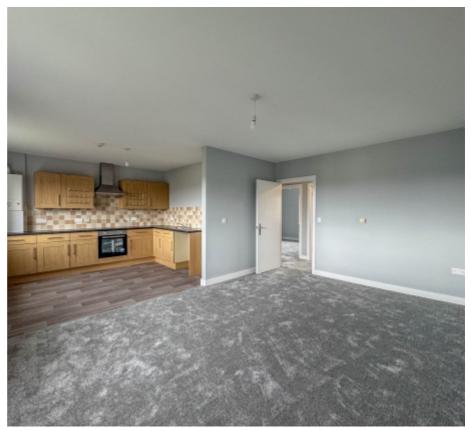

#### THE DESCRIPTION

- Well-presented top floor apartment with far reaching countryside views to the rear
- Re-decorated and new flooring throughout
- Situated within walking distance of the schools, shops and local amenities
- Short drive to Douglas, Ramsey and the South
- Open-plan Lounge, Diner, Kitchen
- 2 double Bedrooms, one with Dressing Room and Family Bathroom
- 1 Allocated parking space
- Offered for sale with no onward chain

#### THE PROPERTY

Black Grace Cowley are pleased to offer 3 Magher Breek to the market, a well presented top floor apartment situated in a sought after area. Entering the apartment block via the front door with a covered porch and home to the post boxes for each apartment with an entry system. Through the wooden front door into the communal entrance hall with stairs to all floors. No.3 is situated on the top floor. Upon entering the apartment there is a hallway with large storage cupboard. Accessed off the hall is the open-plan kitchen/diner/lounge with two uPVC double glazed windows enjoying far reaching countryside views. The kitchen is fitted with a range of base and wall units with contrasting worktops, built in oven and hob with extractor over and space for a fridge/freezer and washer/dryer. The apartment is complimented by two double bedrooms, one with a dressing room and a modern bathroom fitted with a bath with shower over, wash hand basin and WC.