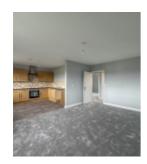

#### THE PROPERTY

Black Grace Cowley are pleased to offer 3 Magher Breek to the market, a well presented top floor apartment situated in a sought after area. Entering the apartment block via the front door with a covered porch and home to the post boxes for each apartment with an entry system. Through the wooden front door into the communal entrance hall with stairs to all floors. No.3 is situated on the top floor. Upon entering the apartment there is a hallway with large storage cupboard. Accessed off the hall is the open-plan kitchen/diner/lounge with two uPVC double glazed windows enjoying far reaching countryside views. The kitchen is fitted with a range of base and wall units with contrasting worktops, built in oven and hob with extractor over and space for a fridge/freezer and washer/dryer. The apartment is complimented by two double bedrooms, one with a dressing room and a modern bathroom fitted with a bath with shower over, wash hand basin and WC.