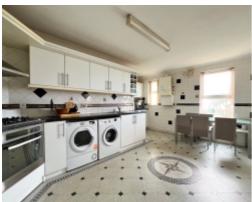

#### THE PROPERTY

Black Grace Cowley are pleased to offer this ground floor purpose built modern Apartment with views overlooking Douglas Promenade. Upon entering the Apartment, there is a spacious Entrance Hall, off to the left there is a large open plan Kitchen/Diner, with a range of modern fitted wall and base units and integrated appliances, two uPVC glazed windows view out towards the sea, there is a set of double doors taking you into the large bay fronted Lounge, which can also be accessed off the entrance hall.