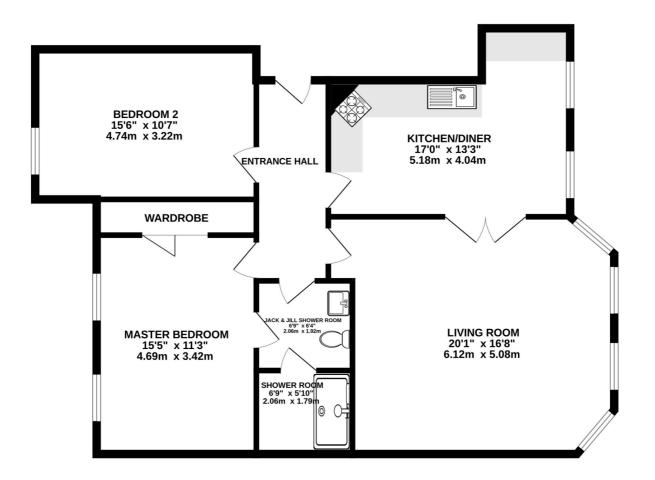

#### **FLOORPLAN**

RESIDENTIAL

GROUND FLOOR 1008 sq.ft. (93.6 sq.m.) approx.

TOTAL FLOOR AREA: 1008 sq.ft. (93.6 sq.m.) approx.

What every attempt has been made to ensure the accuracy of the floroplan contained here, measurements of dozen, which we have the second of th