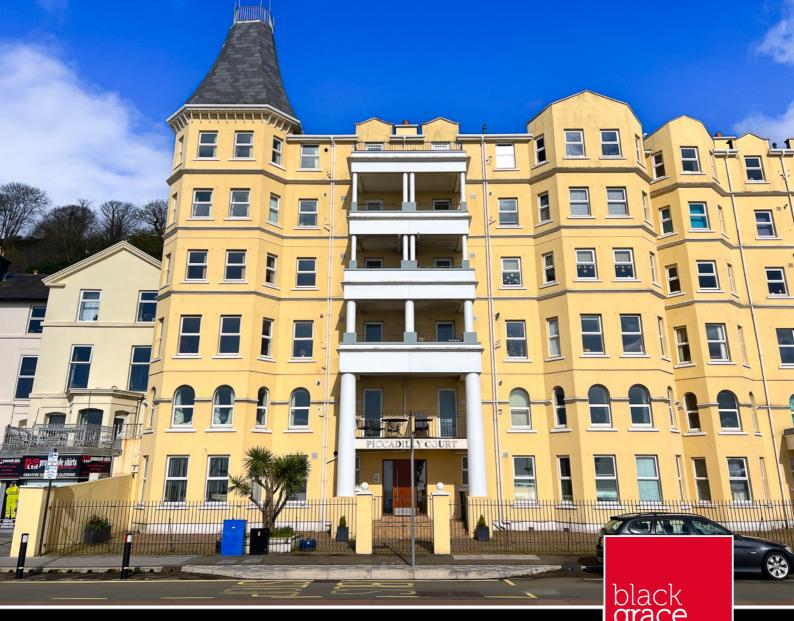

**ASKING PRICE** 

£279,950

THE DETAILS

2

1

ESTATE AGENTS

Apartment 1, Piccadilly Court Queens Promenade, Douglas £279,950

call in today or visit www.blackgracecowley.com for more details

#### THE DESCRIPTION

- A large ground floor purpose-built Apartment on Douglas Promenade
- Service Charge and Rates paid until 2025
- Walking distance to all local amenities and bus routes
- Large Kitchen/Diner, bay fronted Living Room
- 2 large double Bedrooms
- 'Jack' and 'Jill' modern Shower Room/Steam Room
- · Well maintained communal areas, parking and gated front courtyard
- Gas central heating and uPVC double glazed
- No onward chain viewing essential

#### THE PROPERTY

Black Grace Cowley are pleased to offer this ground floor purpose built modern Apartment with views overlooking Douglas Promenade. Upon entering the Apartment, there is a spacious Entrance Hall, off to the left there is a large open plan Kitchen/Diner, with a range of modern fitted wall and base units and integrated appliances, two uPVC glazed windows view out towards the sea, there is a set of double doors taking you into the large bay fronted Lounge, which can also be accessed off the entrance hall.