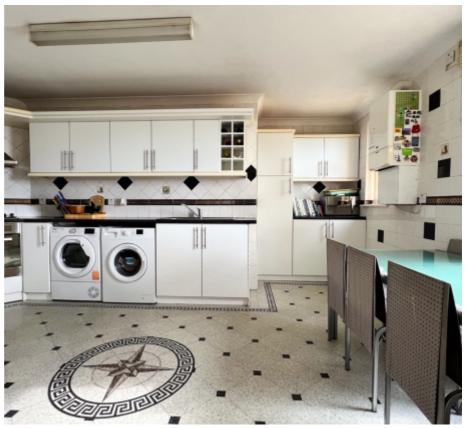

#### THE PROPERTY

Black Grace Cowley are pleased to offer this ground floor purpose built modern Apartment with views overlooking Douglas Promenade. Upon entering the Apartment, there is a spacious Entrance Hall, off to the left there is a large open plan Kitchen/Diner, with a range of modern fitted wall and base units and integrated appliances, two uPVC glazed windows view out towards the sea, there is a set of double doors taking you into the large bay fronted Lounge, which can also be accessed off the entrance hall.