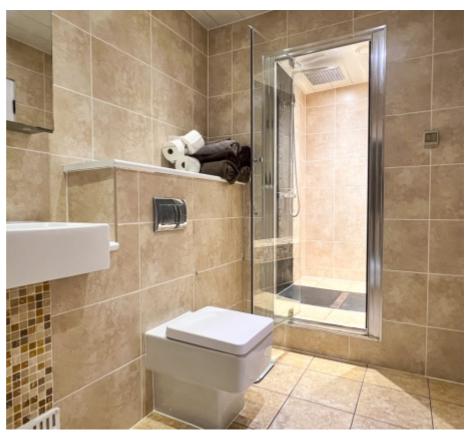

Two excellent sized double Bedrooms, the Master Bedroom having fitted wardrobes to one wall and access to the Jack and Jill modern fitted Shower Room, which has been finished to an excellent standard, with wash hand basin, W.C. and walk in wet room style shower cubicle, which also doubles up as a steam room with seating inside.