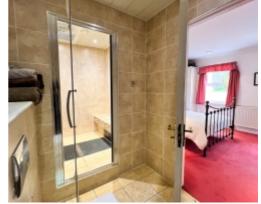

Two excellent sized double Bedrooms, the Master Bedroom having fitted wardrobes to one wall and access to the Jack and Jill modern fitted Shower Room, which has been finished to an excellent standard, with wash hand basin, W.C. and walk in wet room style shower cubicle, which also doubles up as a steam room with seating inside.