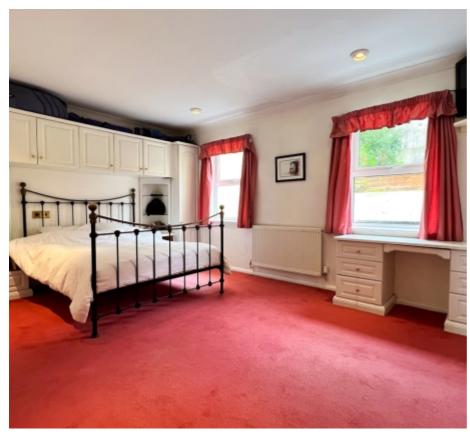

Two excellent sized double Bedrooms, the Master Bedroom having fitted wardrobes to one wall and access to the Jack and Jill modern fitted Shower Room, which has been finished to an excellent standard, with wash hand basin, W.C. and walk in wet room style shower cubicle, which also doubles up as a steam room with seating inside.