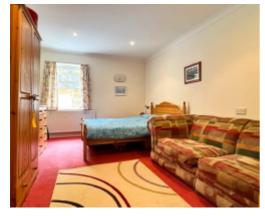

Two excellent sized double Bedrooms, the Master Bedroom having fitted wardrobes to one wall and access to the Jack and Jill modern fitted Shower Room, which has been finished to an excellent standard, with wash hand basin, W.C. and walk in wet room style shower cubicle, which also doubles up as a steam room with seating inside.