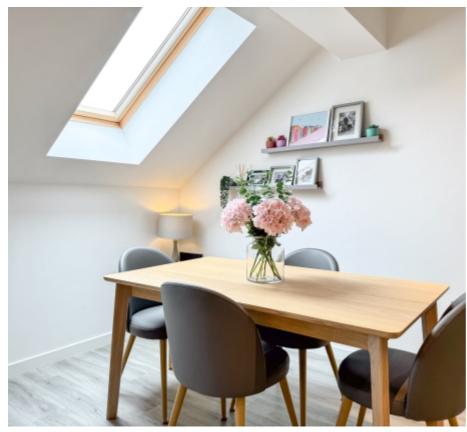

Upon entering Queens Apartment there is a lift to all floors, No. 77 is on the sixth floor. Upon entering the property itself there is a spacious I-shaped hallway with built in airing cupboard/laundry which houses the hot water cylinder with space and plumbing for a washing machine. Off the main hallway to the very end there is a large fully refurbished open-plan lounge kitchen diner. The kitchen itself has contemporary style grey floor to ceiling units with stone worktops and integrated appliances. The lounge dining area has uPVC double glazed windows, an additional Velux window and a set of patio doors that lead onto a private roof terrace with stunning views from Onchan Head round to Douglas Head. The Master Bedroom is a large double bedroom with newly fitted wardrobes and storage with sea views, door into a recently fitted shower room with walk in shower cubicle, wash hand basin and WC. Bedroom 2 is another double bedroom with built in wardrobes, a set of double-glazed doors lead out to a secondary private sun terrace. The family bathroom, situated off the hallway, recently refurbished to a high standard with a contemporary free-standing bath, wash hand basin, vanity unit and WC.