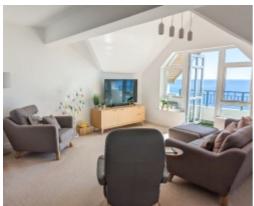

#### THE PROPERTY

Black Grace Cowley are delighted to offer this stunning top floor sea front apartment on Douglas Promenade. 77 Queens Apartments has been refurbished to the highest standard by the current vendors. Being top floor the apartment offers panoramic views across Douglas Bay and has plenty of natural light with access to two private outdoor areas.

Upon entering Queens Apartment there is a lift to all floors, No. 77 is on the sixth floor. Upon entering the property itself there is a spacious I-shaped hallway with built in airing cupboard/laundry which houses the hot water cylinder with space and plumbing for a washing machine. Off the main hallway to the very end there is a large fully refurbished open-plan lounge kitchen diner. The kitchen itself has contemporary style grey floor to ceiling units with stone worktops and integrated appliances. The lounge dining area has uPVC double glazed windows, an additional Velux window and a set of patio doors that lead onto a private roof terrace with stunning views from Onchan Head round to Douglas Head. The Master Bedroom is a large double bedroom with newly fitted wardrobes and storage with sea views, door into a recently fitted shower room with walk in shower cubicle, wash hand basin and WC. Bedroom 2 is another double bedroom with built in wardrobes, a set of double-glazed doors lead out to a secondary private sun terrace. The family bathroom, situated off the hallway, recently refurbished to a high standard with a contemporary free-standing bath, wash hand basin, vanity unit and WC.