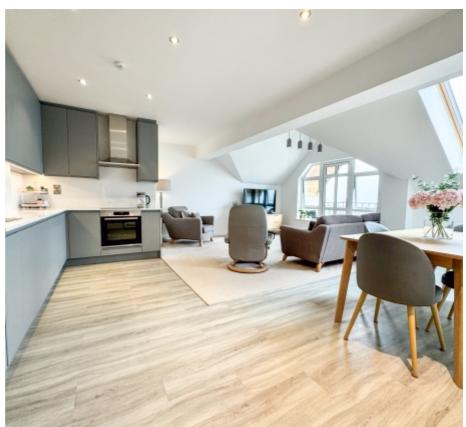

#### THE PROPERTY

Black Grace Cowley are delighted to offer this stunning top floor sea front apartment on Douglas Promenade. 77 Queens Apartments has been refurbished to the highest standard by the current vendors. Being top floor the apartment offers panoramic views across Douglas Bay and has plenty of natural light with access to two private outdoor areas.

Upon entering Queens Apartment there is a lift to all floors, No. 77 is on the sixth floor. Upon entering the property itself there is a spacious I-shaped hallway with built in airing cupboard/laundry which houses the hot water cylinder with space and plumbing for a washing machine. Off the main hallway to the very end there is a large fully refurbished open-plan lounge kitchen diner. The kitchen itself has contemporary style grey floor to ceiling units with stone worktops and integrated appliances. The lounge dining area has uPVC double glazed windows, an additional Velux window and a set of patio doors that lead onto a private roof terrace with stunning views from Onchan Head round to Douglas Head. The Master Bedroom is a large double bedroom with newly fitted wardrobes and storage with sea views, door into a recently fitted shower room with walk in shower cubicle, wash hand basin and WC. Bedroom 2 is another double bedroom with built in wardrobes, a set of double-glazed doors lead out to a secondary private sun terrace. The family bathroom, situated off the hallway, recently refurbished to a high standard with a contemporary free-standing bath, wash hand basin, vanity unit and WC.