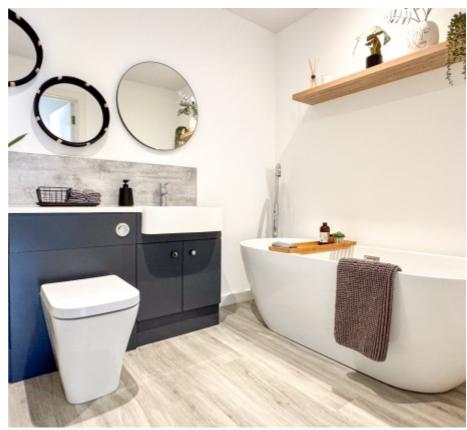

Upon entering Queens Apartment there is a lift to all floors, No. 77 is on the sixth floor. Upon entering the property itself there is a spacious I-shaped hallway with built in airing cupboard/laundry which houses the hot water cylinder with space and plumbing for a washing machine. Off the main hallway to the very end there is a large fully refurbished open-plan lounge kitchen diner. The kitchen itself has contemporary style grey floor to ceiling units with stone worktops and integrated appliances. The lounge dining area has uPVC double glazed windows, an additional Velux window and a set of patio doors that lead onto a private roof terrace with stunning views from Onchan Head round to Douglas Head. The Master Bedroom is a large double bedroom with newly fitted wardrobes and storage with sea views, door into a recently fitted shower room with walk in shower cubicle, wash hand basin and WC. Bedroom 2 is another double bedroom with built in wardrobes, a set of double-glazed doors lead out to a secondary private sun terrace. The family bathroom, situated off the hallway, recently refurbished to a high standard with a contemporary free-standing bath, wash hand basin, vanity unit and WC.