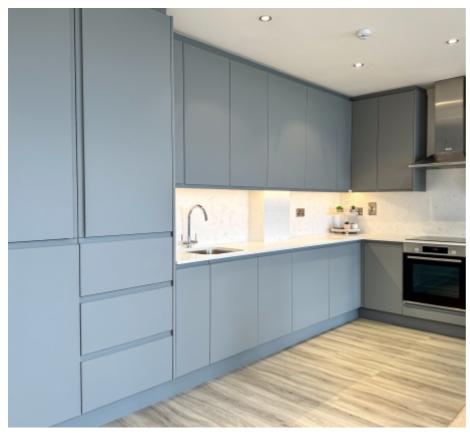

Upon entering Queens Apartment there is a lift to all floors, No. 77 is on the sixth floor. Upon entering the property itself there is a spacious I-shaped hallway with built in airing cupboard/laundry which houses the hot water cylinder with space and plumbing for a washing machine. Off the main hallway to the very end there is a large fully refurbished open-plan lounge kitchen diner. The kitchen itself has contemporary style grey floor to ceiling units with stone worktops and integrated appliances. The lounge dining area has uPVC double glazed windows, an additional Velux window and a set of patio doors that lead onto a private roof terrace with stunning views from Onchan Head round to Douglas Head. The Master Bedroom is a large double bedroom with newly fitted wardrobes and storage with sea views, door into a recently fitted shower room with walk in shower cubicle, wash hand basin and WC. Bedroom 2 is another double bedroom with built in wardrobes, a set of double-glazed doors lead out to a secondary private sun terrace. The family bathroom, situated off the hallway, recently refurbished to a high standard with a contemporary free-standing bath, wash hand basin, vanity unit and WC.