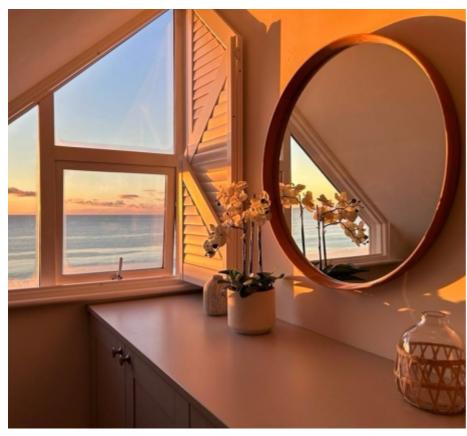

#### THE PROPERTY

Black Grace Cowley are delighted to offer this stunning top floor sea front apartment on Douglas Promenade. 77 Queens Apartments has been refurbished to the highest standard by the current vendors. Being top floor the apartment offers panoramic views across Douglas Bay and has plenty of natural light with access to two private outdoor areas.

Upon entering Queens Apartment there is a lift to all floors, No. 77 is on the sixth floor. Upon entering the property itself there is a spacious I-shaped hallway with built in airing cupboard/laundry which houses the hot water cylinder with space and plumbing for a washing machine. Off the main hallway to the very end there is a large fully refurbished open-plan lounge kitchen diner. The kitchen itself has contemporary style grey floor to ceiling units with stone worktops and integrated appliances. The lounge dining area has uPVC double glazed windows, an additional Velux window and a set of patio doors that lead onto a private roof terrace with stunning views from Onchan Head round to Douglas Head. The Master Bedroom is a large double bedroom with newly fitted wardrobes and storage with sea views, door into a recently fitted shower room with walk in shower cubicle, wash hand basin and WC. Bedroom 2 is another double bedroom with built in wardrobes, a set of double-glazed doors lead out to a secondary private sun terrace. The family bathroom, situated off the hallway, recently refurbished to a high standard with a contemporary free-standing bath, wash hand basin, vanity unit and WC.