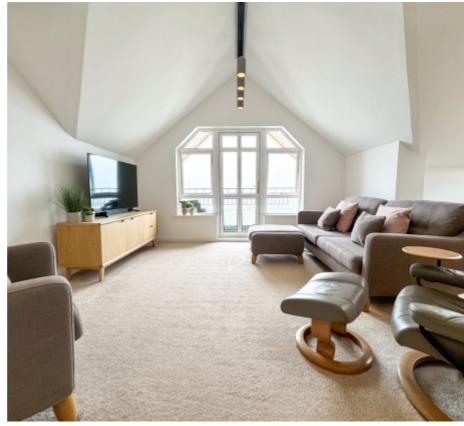

#### THE PROPERTY

Black Grace Cowley are delighted to offer this stunning top floor sea front apartment on Douglas Promenade. 77 Queens Apartments has been refurbished to the highest standard by the current vendors. Being top floor the apartment offers panoramic views across Douglas Bay and has plenty of natural light with access to two private outdoor areas.

Upon entering Queens Apartment there is a lift to all floors, No. 77 is on the sixth floor. Upon entering the property itself there is a spacious I-shaped hallway with built in airing cupboard/laundry which houses the hot water cylinder with space and plumbing for a washing machine. Off the main hallway to the very end there is a large fully refurbished open-plan lounge kitchen diner. The kitchen itself has contemporary style grey floor to ceiling units with stone worktops and integrated appliances. The lounge dining area has uPVC double glazed windows, an additional Velux window and a set of patio doors that lead onto a private roof terrace with stunning views from Onchan Head round to Douglas Head. The Master Bedroom is a large double bedroom with newly fitted wardrobes and storage with sea views, door into a recently fitted shower room with walk in shower cubicle, wash hand basin and WC. Bedroom 2 is another double bedroom with built in wardrobes, a set of double-glazed doors lead out to a secondary private sun terrace. The family bathroom, situated off the hallway, recently refurbished to a high standard with a contemporary free-standing bath, wash hand basin, vanity unit and WC.