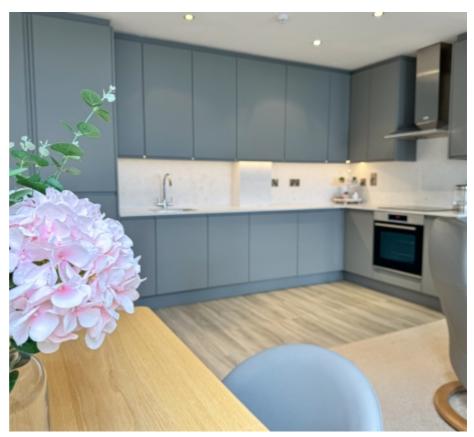

Upon entering Queens Apartment there is a lift to all floors, No. 77 is on the sixth floor. Upon entering the property itself there is a spacious I-shaped hallway with built in airing cupboard/laundry which houses the hot water cylinder with space and plumbing for a washing machine. Off the main hallway to the very end there is a large fully refurbished open-plan lounge kitchen diner. The kitchen itself has contemporary style grey floor to ceiling units with stone worktops and integrated appliances. The lounge dining area has uPVC double glazed windows, an additional Velux window and a set of patio doors that lead onto a private roof terrace with stunning views from Onchan Head round to Douglas Head. The Master Bedroom is a large double bedroom with newly fitted wardrobes and storage with sea views, door into a recently fitted shower room with walk in shower cubicle, wash hand basin and WC. Bedroom 2 is another double bedroom with built in wardrobes, a set of double-glazed doors lead out to a secondary private sun terrace. The family bathroom, situated off the hallway, recently refurbished to a high standard with a contemporary free-standing bath, wash hand basin, vanity unit and WC.