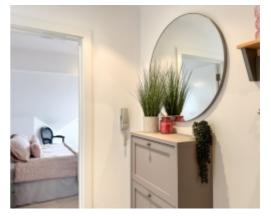

Upon entering Queens Apartment there is a lift to all floors, No. 77 is on the sixth floor. Upon entering the property itself there is a spacious I-shaped hallway with built in airing cupboard/laundry which houses the hot water cylinder with space and plumbing for a washing machine. Off the main hallway to the very end there is a large fully refurbished open-plan lounge kitchen diner. The kitchen itself has contemporary style grey floor to ceiling units with stone worktops and integrated appliances. The lounge dining area has uPVC double glazed windows, an additional Velux window and a set of patio doors that lead onto a private roof terrace with stunning views from Onchan Head round to Douglas Head. The Master Bedroom is a large double bedroom with newly fitted wardrobes and storage with sea views, door into a recently fitted shower room with walk in shower cubicle, wash hand basin and WC. Bedroom 2 is another double bedroom with built in wardrobes, a set of double-glazed doors lead out to a secondary private sun terrace. The family bathroom, situated off the hallway, recently refurbished to a high standard with a contemporary free-standing bath, wash hand basin, vanity unit and WC.