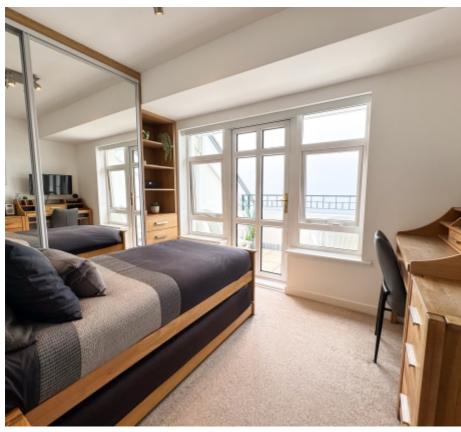

#### THE PROPERTY

Black Grace Cowley are delighted to offer this stunning top floor sea front apartment on Douglas Promenade. 77 Queens Apartments has been refurbished to the highest standard by the current vendors. Being top floor the apartment offers panoramic views across Douglas Bay and has plenty of natural light with access to two private outdoor areas.

Upon entering Queens Apartment there is a lift to all floors, No. 77 is on the sixth floor. Upon entering the property itself there is a spacious I-shaped hallway with built in airing cupboard/laundry which houses the hot water cylinder with space and plumbing for a washing machine. Off the main hallway to the very end there is a large fully refurbished open-plan lounge kitchen diner. The kitchen itself has contemporary style grey floor to ceiling units with stone worktops and integrated appliances. The lounge dining area has uPVC double glazed windows, an additional Velux window and a set of patio doors that lead onto a private roof terrace with stunning views from Onchan Head round to Douglas Head. The Master Bedroom is a large double bedroom with newly fitted wardrobes and storage with sea views, door into a recently fitted shower room with walk in shower cubicle, wash hand basin and WC. Bedroom 2 is another double bedroom with built in wardrobes, a set of double-glazed doors lead out to a secondary private sun terrace. The family bathroom, situated off the hallway, recently refurbished to a high standard with a contemporary free-standing bath, wash hand basin, vanity unit and WC.