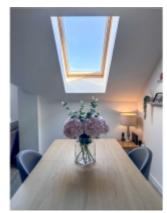

Upon entering Queens Apartment there is a lift to all floors, No. 77 is on the sixth floor. Upon entering the property itself there is a spacious I-shaped hallway with built in airing cupboard/laundry which houses the hot water cylinder with space and plumbing for a washing machine. Off the main hallway to the very end there is a large fully refurbished open-plan lounge kitchen diner. The kitchen itself has contemporary style grey floor to ceiling units with stone worktops and integrated appliances. The lounge dining area has uPVC double glazed windows, an additional Velux window and a set of patio doors that lead onto a private roof terrace with stunning views from Onchan Head round to Douglas Head. The Master Bedroom is a large double bedroom with newly fitted wardrobes and storage with sea views, door into a recently fitted shower room with walk in shower cubicle, wash hand basin and WC. Bedroom 2 is another double bedroom with built in wardrobes, a set of double-glazed doors lead out to a secondary private sun terrace. The family bathroom, situated off the hallway, recently refurbished to a high standard with a contemporary free-standing bath, wash hand basin, vanity unit and WC.