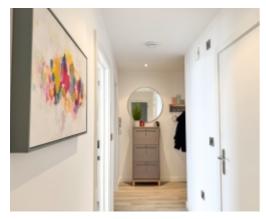

Upon entering Queens Apartment there is a lift to all floors, No. 77 is on the sixth floor. Upon entering the property itself there is a spacious I-shaped hallway with built in airing cupboard/laundry which houses the hot water cylinder with space and plumbing for a washing machine. Off the main hallway to the very end there is a large fully refurbished open-plan lounge kitchen diner. The kitchen itself has contemporary style grey floor to ceiling units with stone worktops and integrated appliances. The lounge dining area has uPVC double glazed windows, an additional Velux window and a set of patio doors that lead onto a private roof terrace with stunning views from Onchan Head round to Douglas Head. The Master Bedroom is a large double bedroom with newly fitted wardrobes and storage with sea views, door into a recently fitted shower room with walk in shower cubicle, wash hand basin and WC. Bedroom 2 is another double bedroom with built in wardrobes, a set of double-glazed doors lead out to a secondary private sun terrace. The family bathroom, situated off the hallway, recently refurbished to a high standard with a contemporary free-standing bath, wash hand basin, vanity unit and WC.