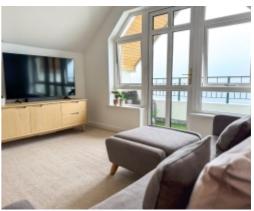

#### THE PROPERTY

Black Grace Cowley are delighted to offer this stunning top floor sea front apartment on Douglas Promenade. 77 Queens Apartments has been refurbished to the highest standard by the current vendors. Being top floor the apartment offers panoramic views across Douglas Bay and has plenty of natural light with access to two private outdoor areas.

Upon entering Queens Apartment there is a lift to all floors, No. 77 is on the sixth floor. Upon entering the property itself there is a spacious I-shaped hallway with built in airing cupboard/laundry which houses the hot water cylinder with space and plumbing for a washing machine. Off the main hallway to the very end there is a large fully refurbished open-plan lounge kitchen diner. The kitchen itself has contemporary style grey floor to ceiling units with stone worktops and integrated appliances. The lounge dining area has uPVC double glazed windows, an additional Velux window and a set of patio doors that lead onto a private roof terrace with stunning views from Onchan Head round to Douglas Head. The Master Bedroom is a large double bedroom with newly fitted wardrobes and storage with sea views, door into a recently fitted shower room with walk in shower cubicle, wash hand basin and WC. Bedroom 2 is another double bedroom with built in wardrobes, a set of double-glazed doors lead out to a secondary private sun terrace. The family bathroom, situated off the hallway, recently refurbished to a high standard with a contemporary free-standing bath, wash hand basin, vanity unit and WC.