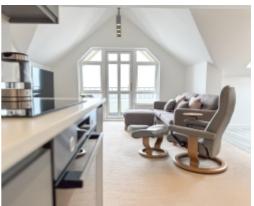

#### THE PROPERTY

Black Grace Cowley are delighted to offer this stunning top floor sea front apartment on Douglas Promenade. 77 Queens Apartments has been refurbished to the highest standard by the current vendors. Being top floor the apartment offers panoramic views across Douglas Bay and has plenty of natural light with access to two private outdoor areas.

Upon entering Queens Apartment there is a lift to all floors, No. 77 is on the sixth floor. Upon entering the property itself there is a spacious I-shaped hallway with built in airing cupboard/laundry which houses the hot water cylinder with space and plumbing for a washing machine. Off the main hallway to the very end there is a large fully refurbished open-plan lounge kitchen diner. The kitchen itself has contemporary style grey floor to ceiling units with stone worktops and integrated appliances. The lounge dining area has uPVC double glazed windows, an additional Velux window and a set of patio doors that lead onto a private roof terrace with stunning views from Onchan Head round to Douglas Head. The Master Bedroom is a large double bedroom with newly fitted wardrobes and storage with sea views, door into a recently fitted shower room with walk in shower cubicle, wash hand basin and WC. Bedroom 2 is another double bedroom with built in wardrobes, a set of double-glazed doors lead out to a secondary private sun terrace. The family bathroom, situated off the hallway, recently refurbished to a high standard with a contemporary free-standing bath, wash hand basin, vanity unit and WC.