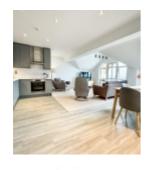

#### THE PROPERTY

Black Grace Cowley are delighted to offer this stunning top floor sea front apartment on Douglas Promenade. 77 Queens Apartments has been refurbished to the highest standard by the current vendors. Being top floor the apartment offers panoramic views across Douglas Bay and has plenty of natural light with access to two private outdoor areas.

Upon entering Queens Apartment there is a lift to all floors, No. 77 is on the sixth floor. Upon entering the property itself there is a spacious I-shaped hallway with built in airing cupboard/laundry which houses the hot water cylinder with space and plumbing for a washing machine. Off the main hallway to the very end there is a large fully refurbished open-plan lounge kitchen diner. The kitchen itself has contemporary style grey floor to ceiling units with stone worktops and integrated appliances. The lounge dining area has uPVC double glazed windows, an additional Velux window and a set of patio doors that lead onto a private roof terrace with stunning views from Onchan Head round to Douglas Head. The Master Bedroom is a large double bedroom with newly fitted wardrobes and storage with sea views, door into a recently fitted shower room with walk in shower cubicle, wash hand basin and WC. Bedroom 2 is another double bedroom with built in wardrobes, a set of double-glazed doors lead out to a secondary private sun terrace. The family bathroom, situated off the hallway, recently refurbished to a high standard with a contemporary free-standing bath, wash hand basin, vanity unit and WC.