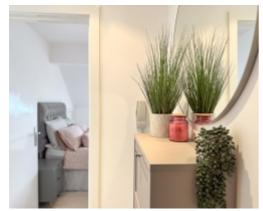

Upon entering Queens Apartment there is a lift to all floors, No. 77 is on the sixth floor. Upon entering the property itself there is a spacious I-shaped hallway with built in airing cupboard/laundry which houses the hot water cylinder with space and plumbing for a washing machine. Off the main hallway to the very end there is a large fully refurbished open-plan lounge kitchen diner. The kitchen itself has contemporary style grey floor to ceiling units with stone worktops and integrated appliances. The lounge dining area has uPVC double glazed windows, an additional Velux window and a set of patio doors that lead onto a private roof terrace with stunning views from Onchan Head round to Douglas Head. The Master Bedroom is a large double bedroom with newly fitted wardrobes and storage with sea views, door into a recently fitted shower room with walk in shower cubicle, wash hand basin and WC. Bedroom 2 is another double bedroom with built in wardrobes, a set of double-glazed doors lead out to a secondary private sun terrace. The family bathroom, situated off the hallway, recently refurbished to a high standard with a contemporary free-standing bath, wash hand basin, vanity unit and WC.