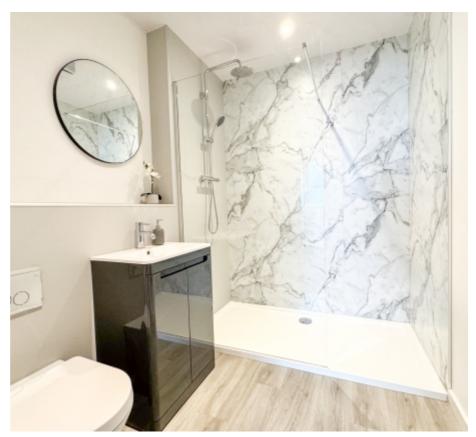

Upon entering Queens Apartment there is a lift to all floors, No. 77 is on the sixth floor. Upon entering the property itself there is a spacious I-shaped hallway with built in airing cupboard/laundry which houses the hot water cylinder with space and plumbing for a washing machine. Off the main hallway to the very end there is a large fully refurbished open-plan lounge kitchen diner. The kitchen itself has contemporary style grey floor to ceiling units with stone worktops and integrated appliances. The lounge dining area has uPVC double glazed windows, an additional Velux window and a set of patio doors that lead onto a private roof terrace with stunning views from Onchan Head round to Douglas Head. The Master Bedroom is a large double bedroom with newly fitted wardrobes and storage with sea views, door into a recently fitted shower room with walk in shower cubicle, wash hand basin and WC. Bedroom 2 is another double bedroom with built in wardrobes, a set of double-glazed doors lead out to a secondary private sun terrace. The family bathroom, situated off the hallway, recently refurbished to a high standard with a contemporary free-standing bath, wash hand basin, vanity unit and WC.