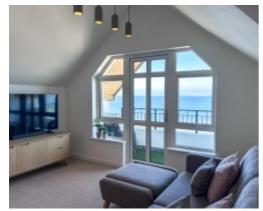

#### THE PROPERTY

Black Grace Cowley are delighted to offer this stunning top floor sea front apartment on Douglas Promenade. 77 Queens Apartments has been refurbished to the highest standard by the current vendors. Being top floor the apartment offers panoramic views across Douglas Bay and has plenty of natural light with access to two private outdoor areas.

Upon entering Queens Apartment there is a lift to all floors, No. 77 is on the sixth floor. Upon entering the property itself there is a spacious I-shaped hallway with built in airing cupboard/laundry which houses the hot water cylinder with space and plumbing for a washing machine. Off the main hallway to the very end there is a large fully refurbished open-plan lounge kitchen diner. The kitchen itself has contemporary style grey floor to ceiling units with stone worktops and integrated appliances. The lounge dining area has uPVC double glazed windows, an additional Velux window and a set of patio doors that lead onto a private roof terrace with stunning views from Onchan Head round to Douglas Head. The Master Bedroom is a large double bedroom with newly fitted wardrobes and storage with sea views, door into a recently fitted shower room with walk in shower cubicle, wash hand basin and WC. Bedroom 2 is another double bedroom with built in wardrobes, a set of double-glazed doors lead out to a secondary private sun terrace. The family bathroom, situated off the hallway, recently refurbished to a high standard with a contemporary free-standing bath, wash hand basin, vanity unit and WC.