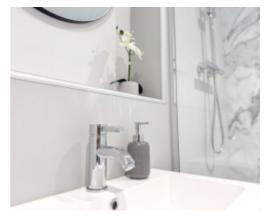

Upon entering Queens Apartment there is a lift to all floors, No. 77 is on the sixth floor. Upon entering the property itself there is a spacious I-shaped hallway with built in airing cupboard/laundry which houses the hot water cylinder with space and plumbing for a washing machine. Off the main hallway to the very end there is a large fully refurbished open-plan lounge kitchen diner. The kitchen itself has contemporary style grey floor to ceiling units with stone worktops and integrated appliances. The lounge dining area has uPVC double glazed windows, an additional Velux window and a set of patio doors that lead onto a private roof terrace with stunning views from Onchan Head round to Douglas Head. The Master Bedroom is a large double bedroom with newly fitted wardrobes and storage with sea views, door into a recently fitted shower room with walk in shower cubicle, wash hand basin and WC. Bedroom 2 is another double bedroom with built in wardrobes, a set of double-glazed doors lead out to a secondary private sun terrace. The family bathroom, situated off the hallway, recently refurbished to a high standard with a contemporary free-standing bath, wash hand basin, vanity unit and WC.