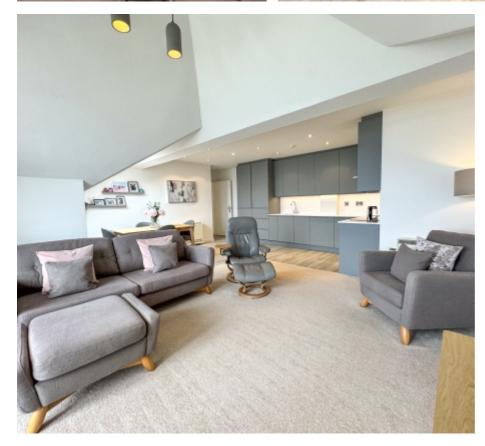

#### THE PROPERTY

Black Grace Cowley are delighted to offer this stunning top floor sea front apartment on Douglas Promenade. 77 Queens Apartments has been refurbished to the highest standard by the current vendors. Being top floor the apartment offers panoramic views across Douglas Bay and has plenty of natural light with access to two private outdoor areas.

Upon entering Queens Apartment there is a lift to all floors, No. 77 is on the sixth floor. Upon entering the property itself there is a spacious I-shaped hallway with built in airing cupboard/laundry which houses the hot water cylinder with space and plumbing for a washing machine. Off the main hallway to the very end there is a large fully refurbished open-plan lounge kitchen diner. The kitchen itself has contemporary style grey floor to ceiling units with stone worktops and integrated appliances. The lounge dining area has uPVC double glazed windows, an additional Velux window and a set of patio doors that lead onto a private roof terrace with stunning views from Onchan Head round to Douglas Head. The Master Bedroom is a large double bedroom with newly fitted wardrobes and storage with sea views, door into a recently fitted shower room with walk in shower cubicle, wash hand basin and WC. Bedroom 2 is another double bedroom with built in wardrobes, a set of double-glazed doors lead out to a secondary private sun terrace. The family bathroom, situated off the hallway, recently refurbished to a high standard with a contemporary free-standing bath, wash hand basin, vanity unit and WC.