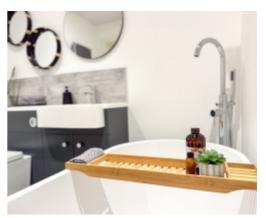

Upon entering Queens Apartment there is a lift to all floors, No. 77 is on the sixth floor. Upon entering the property itself there is a spacious I-shaped hallway with built in airing cupboard/laundry which houses the hot water cylinder with space and plumbing for a washing machine. Off the main hallway to the very end there is a large fully refurbished open-plan lounge kitchen diner. The kitchen itself has contemporary style grey floor to ceiling units with stone worktops and integrated appliances. The lounge dining area has uPVC double glazed windows, an additional Velux window and a set of patio doors that lead onto a private roof terrace with stunning views from Onchan Head round to Douglas Head. The Master Bedroom is a large double bedroom with newly fitted wardrobes and storage with sea views, door into a recently fitted shower room with walk in shower cubicle, wash hand basin and WC. Bedroom 2 is another double bedroom with built in wardrobes, a set of double-glazed doors lead out to a secondary private sun terrace. The family bathroom, situated off the hallway, recently refurbished to a high standard with a contemporary free-standing bath, wash hand basin, vanity unit and WC.