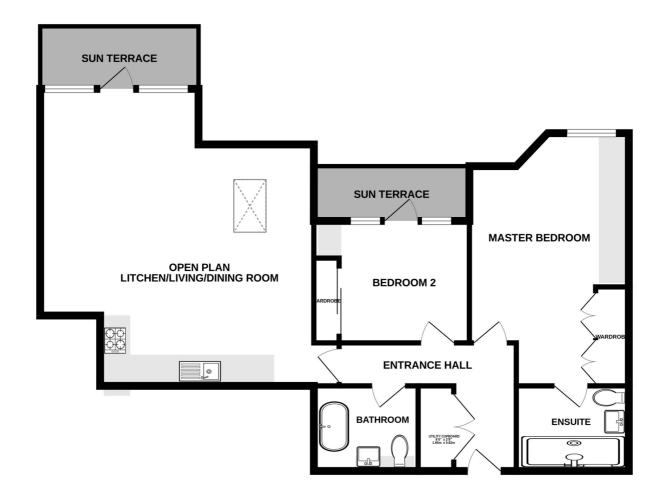

Upon entering Queens Apartment there is a lift to all floors, No. 77 is on the sixth floor. Upon entering the property itself there is a spacious I-shaped hallway with built in airing cupboard/laundry which houses the hot water cylinder with space and plumbing for a washing machine. Off the main hallway to the very end there is a large fully refurbished open-plan lounge kitchen diner. The kitchen itself has contemporary style grey floor to ceiling units with stone worktops and integrated appliances. The lounge dining area has uPVC double glazed windows, an additional Velux window and a set of patio doors that lead onto a private roof terrace with stunning views from Onchan Head round to Douglas Head. The Master Bedroom is a large double bedroom with newly fitted wardrobes and storage with sea views, door into a recently fitted shower room with walk in shower cubicle, wash hand basin and WC. Bedroom 2 is another double bedroom with built in wardrobes, a set of double-glazed doors lead out to a secondary private sun terrace. The family bathroom, situated off the hallway, recently refurbished to a high standard with a contemporary free-standing bath, wash hand basin, vanity unit and WC.

#### **FLOORPLAN**

GROUND FLOOR 921 sq.ft. (85.5 sq.m.) approx.

TOTAL FLOOR AREA: 921 sq.ft. (85.5 sq.m.) approx

Whilst every attempt has been made to ensure the accuracy of the floorplan contained here, measurements of doors, windows, rooms and any other items are approximate and no responsibility is taken for any error, omission or mis-distinent. This plan is for illustrative purposes only and should be used as such by any prospective purchaser. This plan is for illustrative purposes shown have not been tested and no guarante as the programment of the programment of the given.