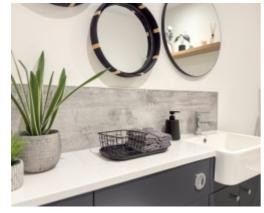

Upon entering Queens Apartment there is a lift to all floors, No. 77 is on the sixth floor. Upon entering the property itself there is a spacious I-shaped hallway with built in airing cupboard/laundry which houses the hot water cylinder with space and plumbing for a washing machine. Off the main hallway to the very end there is a large fully refurbished open-plan lounge kitchen diner. The kitchen itself has contemporary style grey floor to ceiling units with stone worktops and integrated appliances. The lounge dining area has uPVC double glazed windows, an additional Velux window and a set of patio doors that lead onto a private roof terrace with stunning views from Onchan Head round to Douglas Head. The Master Bedroom is a large double bedroom with newly fitted wardrobes and storage with sea views, door into a recently fitted shower room with walk in shower cubicle, wash hand basin and WC. Bedroom 2 is another double bedroom with built in wardrobes, a set of double-glazed doors lead out to a secondary private sun terrace. The family bathroom, situated off the hallway, recently refurbished to a high standard with a contemporary free-standing bath, wash hand basin, vanity unit and WC.