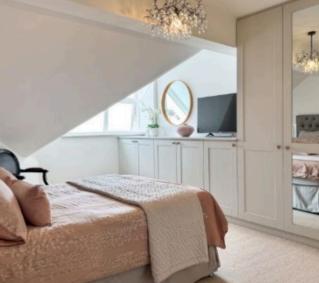

Upon entering Queens Apartment there is a lift to all floors, No. 77 is on the sixth floor. Upon entering the property itself there is a spacious I-shaped hallway with built in airing cupboard/laundry which houses the hot water cylinder with space and plumbing for a washing machine. Off the main hallway to the very end there is a large fully refurbished open-plan lounge kitchen diner. The kitchen itself has contemporary style grey floor to ceiling units with stone worktops and integrated appliances. The lounge dining area has uPVC double glazed windows, an additional Velux window and a set of patio doors that lead onto a private roof terrace with stunning views from Onchan Head round to Douglas Head. The Master Bedroom is a large double bedroom with newly fitted wardrobes and storage with sea views, door into a recently fitted shower room with walk in shower cubicle, wash hand basin and WC. Bedroom 2 is another double bedroom with built in wardrobes, a set of double-glazed doors lead out to a secondary private sun terrace. The family bathroom, situated off the hallway, recently refurbished to a high standard with a contemporary free-standing bath, wash hand basin, vanity unit and WC.