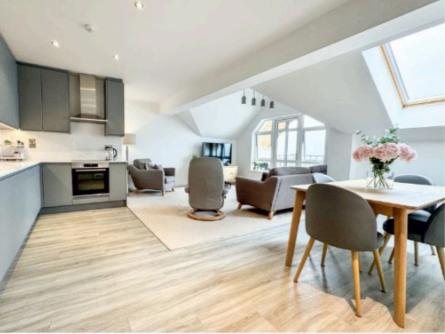

Upon entering Queens Apartment there is a lift to all floors, No. 77 is on the sixth floor. Upon entering the property itself there is a spacious I-shaped hallway with built in airing cupboard/laundry which houses the hot water cylinder with space and plumbing for a washing machine. Off the main hallway to the very end there is a large fully refurbished open-plan lounge kitchen diner. The kitchen itself has contemporary style grey floor to ceiling units with stone worktops and integrated appliances. The lounge dining area has uPVC double glazed windows, an additional Velux window and a set of patio doors that lead onto a private roof terrace with stunning views from Onchan Head round to Douglas Head. The Master Bedroom is a large double bedroom with newly fitted wardrobes and storage with sea views, door into a recently fitted shower room with walk in shower cubicle, wash hand basin and WC. Bedroom 2 is another double bedroom with built in wardrobes, a set of double-glazed doors lead out to a secondary private sun terrace. The family bathroom, situated off the hallway, recently refurbished to a high standard with a contemporary free-standing bath, wash hand basin, vanity unit and WC.