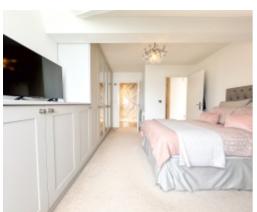

Upon entering Queens Apartment there is a lift to all floors, No. 77 is on the sixth floor. Upon entering the property itself there is a spacious I-shaped hallway with built in airing cupboard/laundry which houses the hot water cylinder with space and plumbing for a washing machine. Off the main hallway to the very end there is a large fully refurbished open-plan lounge kitchen diner. The kitchen itself has contemporary style grey floor to ceiling units with stone worktops and integrated appliances. The lounge dining area has uPVC double glazed windows, an additional Velux window and a set of patio doors that lead onto a private roof terrace with stunning views from Onchan Head round to Douglas Head. The Master Bedroom is a large double bedroom with newly fitted wardrobes and storage with sea views, door into a recently fitted shower room with walk in shower cubicle, wash hand basin and WC. Bedroom 2 is another double bedroom with built in wardrobes, a set of double-glazed doors lead out to a secondary private sun terrace. The family bathroom, situated off the hallway, recently refurbished to a high standard with a contemporary free-standing bath, wash hand basin, vanity unit and WC.