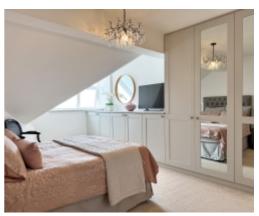

Upon entering Queens Apartment there is a lift to all floors, No. 77 is on the sixth floor. Upon entering the property itself there is a spacious I-shaped hallway with built in airing cupboard/laundry which houses the hot water cylinder with space and plumbing for a washing machine. Off the main hallway to the very end there is a large fully refurbished open-plan lounge kitchen diner. The kitchen itself has contemporary style grey floor to ceiling units with stone worktops and integrated appliances. The lounge dining area has uPVC double glazed windows, an additional Velux window and a set of patio doors that lead onto a private roof terrace with stunning views from Onchan Head round to Douglas Head. The Master Bedroom is a large double bedroom with newly fitted wardrobes and storage with sea views, door into a recently fitted shower room with walk in shower cubicle, wash hand basin and WC. Bedroom 2 is another double bedroom with built in wardrobes, a set of double-glazed doors lead out to a secondary private sun terrace. The family bathroom, situated off the hallway, recently refurbished to a high standard with a contemporary free-standing bath, wash hand basin, vanity unit and WC.