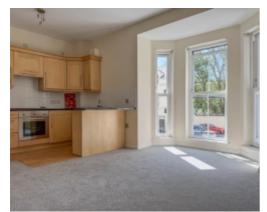

### THE DESCRIPTION

- Elevated ground floor modern, purpose built apartment
- Open-plan Kitchen with Breakfast Bar, Living Accommodation with bay window
- Good size double Bedroom, Bathroom
- uPVC double glazed throughout, Electric Storage Heaters
- Dedicated car parking at the rear
- Newly carpeted throughout
- Viewing essential

#### THE PROPERTY

Black Grace Cowley are delighted to offer Apartment 3 to the market. An elevated ground floor apartment situated in a purpose built block of apartments in the centre of Douglas. Conveniently situated and within close proximity to Douglas Town Centre, shops, local amenities and the bus route. The bright accommodation comprises of an open plan kitchen/dining/lounge area with bay window offering plenty of natural light. The Kitchen area is fitted with a range of base and wall units with contrasting worksurfaces incorporating a breakfast bar, oven, hob and extractor fan. A good size double bedroom and bathroom fitted with a three piece suite comprising bath with shower over, wash hand basin and WC and a good size airing cupboard. At the rear of the building is dedicated parking. Door entry system at the front of the building.