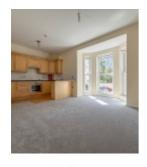

### THE DESCRIPTION

- Elevated ground floor modern, purpose built apartment
- Open-plan Kitchen with Breakfast Bar, Living Accommodation with bay window
- Good size double Bedroom, Bathroom
- uPVC double glazed throughout, Electric Storage Heaters
- Dedicated car parking at the rear
- Newly carpeted throughout
- Viewing essential

#### THE PROPERTY

Black Grace Cowley are delighted to offer Apartment 3 to the market. An elevated ground floor apartment situated in a purpose built block of apartments in the centre of Douglas. Conveniently situated and within close proximity to Douglas Town Centre, shops, local amenities and the bus route. The bright accommodation comprises of an open plan kitchen/dining/lounge area with bay window offering plenty of natural light. The Kitchen area is fitted with a range of base and wall units with contrasting worksurfaces incorporating a breakfast bar, oven, hob and extractor fan. A good size double bedroom and bathroom fitted with a three piece suite comprising bath with shower over, wash hand basin and WC and a good size airing cupboard. At the rear of the building is dedicated parking. Door entry system at the front of the building.