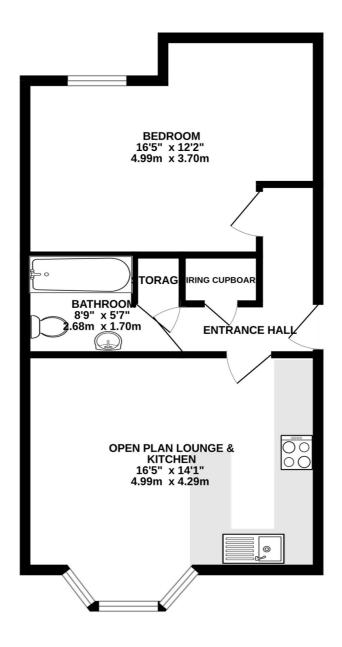

### **FLOORPLAN**

RESIDENTIAL

GROUND FLOOR 480 sq.ft. (44.6 sq.m.) approx.

TOTAL FLOOR AREA: 480 sq.ft. (44.6 sq.m.) approx.

Whilst every attempt has been made to ensure the accuracy of the floorplan contained here, measurements of doors, windows, rooms and any other items are approximate and no responsibility is taken for any error, omission or mis-statement. This plan is for illustrative purposes only and should be used as such by any prospective purchaser. The services, systems and appliances shown have not been tested and no guarantee as to their openability or efficiency can be given.

Made with Metropix ©2024

e: hello@blackgracecowley.com | w: blackgracecowley.com | t: +44 (0) 1624 645555