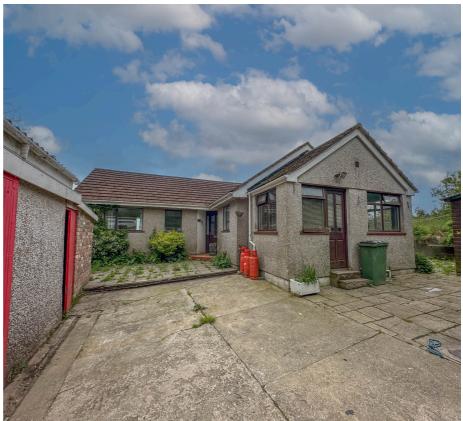

#### THE PROPERTY

Black Grace Cowley are pleased to offer Blanchlands to the market, a spacious 2,100 sq.ft detached bungalow occupying a generous and elevated plot in a rural location. Centrally located and only a short drive to Peel, Douglas and the South of the Island. Accessing the property via the covered porch, which leads into a spacious reception hall with cloakroom WC. To the right is a bright lounge with views towards the surrounding countryside, double doors lead into the sunroom with French doors out to the patio. Off the lounge is a good size dining room with built in storage, and double doors leading out to the patio, from the dining room an opening leads into the kitchen fitted with a range of base units and a door leading to the side/front of the property. At the far end of the bungalow are three double bedrooms, one of which has a dressing area with en-suite shower room, and the 2<sup>nd</sup> bedroom benefitting from a Jack and Jill bathroom.

Externally, the property occupies a generous plot, approximately 0.3 acres with rural views. There is off road parking to the front and side of the bungalow, with access into the detached double garage which benefits from a storeroom and self-contained boiler room. There is a wraparound garden, mainly laid to lawn with a summer house, pond and patio area to the rear and two wooden sheds.