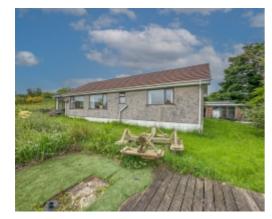

#### THE PROPERTY

Black Grace Cowley are pleased to offer Blanchlands to the market, a spacious 2,100 sq.ft detached bungalow occupying a generous and elevated plot in a rural location. Centrally located and only a short drive to Peel, Douglas and the South of the Island. Accessing the property via the covered porch, which leads into a spacious reception hall with cloakroom WC. To the right is a bright lounge with views towards the surrounding countryside, double doors lead into the sunroom with French doors out to the patio. Off the lounge is a good size dining room with built in storage, and double doors leading out to the patio, from the dining room an opening leads into the kitchen fitted with a range of base units and a door leading to the side/front of the property. At the far end of the bungalow are three double bedrooms, one of which has a dressing area with en-suite shower room, and the 2<sup>nd</sup> bedroom benefitting from a Jack and Jill bathroom.

Externally, the property occupies a generous plot, approximately 0.3 acres with rural views. There is off road parking to the front and side of the bungalow, with access into the detached double garage which benefits from a storeroom and self-contained boiler room. There is a wraparound garden, mainly laid to lawn with a summer house, pond and patio area to the rear and two wooden sheds.