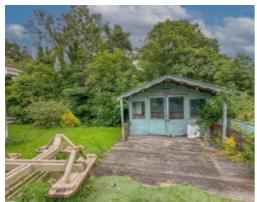

Externally, the property occupies a generous plot, approximately 0.3 acres with rural views. There is off road parking to the front and side of the bungalow, with access into the detached double garage which benefits from a storeroom and self-contained boiler room. There is a wraparound garden, mainly laid to lawn with a summer house, pond and patio area to the rear and two wooden sheds.