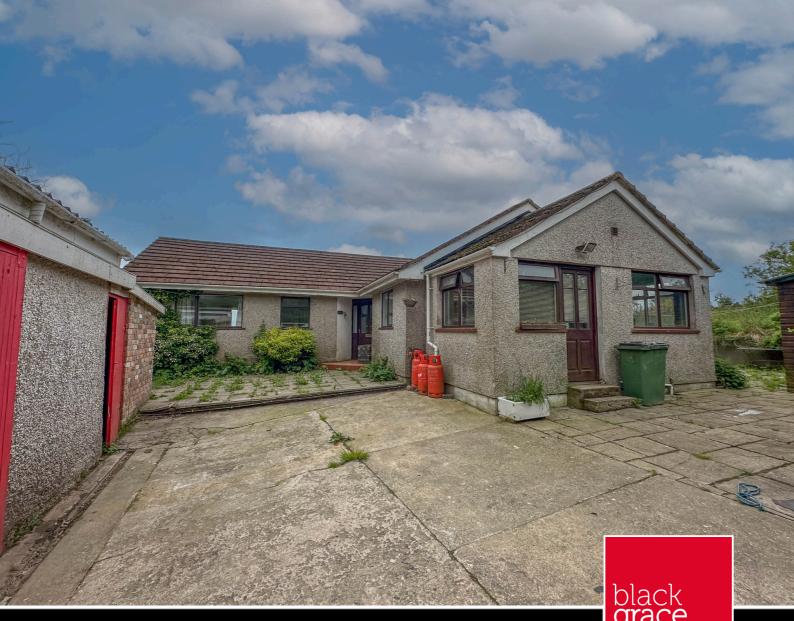

#### THE PROPERTY

Black Grace Cowley are pleased to offer Blanchlands to the market, a spacious 2,100 sq.ft detached bungalow occupying a generous and elevated plot in a rural location. Centrally located and only a short drive to Peel, Douglas and the South of the Island. Accessing the property via the covered porch, which leads into a spacious reception hall with cloakroom WC. To the right is a bright lounge with views towards the surrounding countryside, double doors lead into the sunroom with French doors out to the patio. Off the lounge is a good size dining room with built in storage, and double doors leading out to the patio, from the dining room an opening leads into the kitchen fitted with a range of base units and a door leading to the side/front of the property. At the far end of the bungalow are three double bedrooms, one of which has a dressing area with en-suite shower room, and the 2<sup>nd</sup> bedroom benefitting from a Jack and Jill bathroom.

Externally, the property occupies a generous plot, approximately 0.3 acres with rural views. There is off road parking to the front and side of the bungalow, with access into the detached double garage which benefits from a storeroom and self-contained boiler room. There is a wraparound garden, mainly laid to lawn with a summer house, pond and patio area to the rear and two wooden sheds.