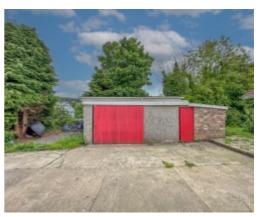

Externally, the property occupies a generous plot, approximately 0.3 acres with rural views. There is off road parking to the front and side of the bungalow, with access into the detached double garage which benefits from a storeroom and self-contained boiler room. There is a wraparound garden, mainly laid to lawn with a summer house, pond and patio area to the rear and two wooden sheds.