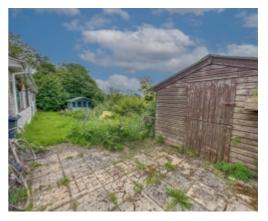

Externally, the property occupies a generous plot, approximately 0.3 acres with rural views. There is off road parking to the front and side of the bungalow, with access into the detached double garage which benefits from a storeroom and self-contained boiler room. There is a wraparound garden, mainly laid to lawn with a summer house, pond and patio area to the rear and two wooden sheds.