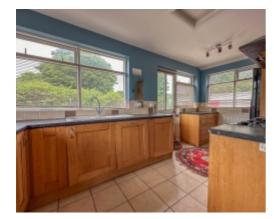

#### THE PROPERTY

Black Grace Cowley are pleased to offer Blanchlands to the market, a spacious 2,100 sq.ft detached bungalow occupying a generous and elevated plot in a rural location. Centrally located and only a short drive to Peel, Douglas and the South of the Island. Accessing the property via the covered porch, which leads into a spacious reception hall with cloakroom WC. To the right is a bright lounge with views towards the surrounding countryside, double doors lead into the sunroom with French doors out to the patio. Off the lounge is a good size dining room with built in storage, and double doors leading out to the patio, from the dining room an opening leads into the kitchen fitted with a range of base units and a door leading to the side/front of the property. At the far end of the bungalow are three double bedrooms, one of which has a dressing area with en-suite shower room, and the 2<sup>nd</sup> bedroom benefitting from a Jack and Jill bathroom.