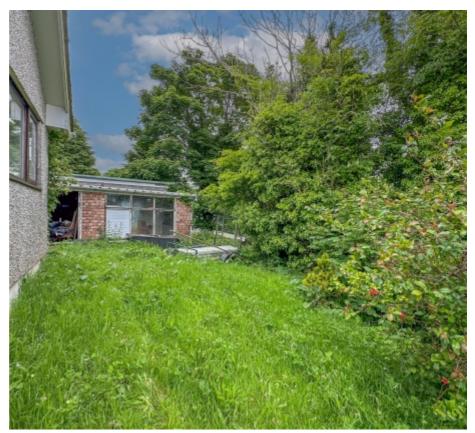

Externally, the property occupies a generous plot, approximately 0.3 acres with rural views. There is off road parking to the front and side of the bungalow, with access into the detached double garage which benefits from a storeroom and self-contained boiler room. There is a wraparound garden, mainly laid to lawn with a summer house, pond and patio area to the rear and two wooden sheds.