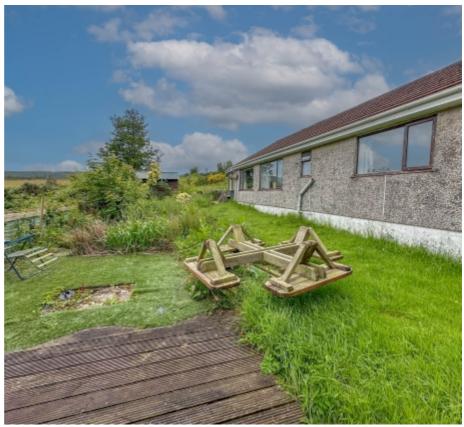

Externally, the property occupies a generous plot, approximately 0.3 acres with rural views. There is off road parking to the front and side of the bungalow, with access into the detached double garage which benefits from a storeroom and self-contained boiler room. There is a wraparound garden, mainly laid to lawn with a summer house, pond and patio area to the rear and two wooden sheds.