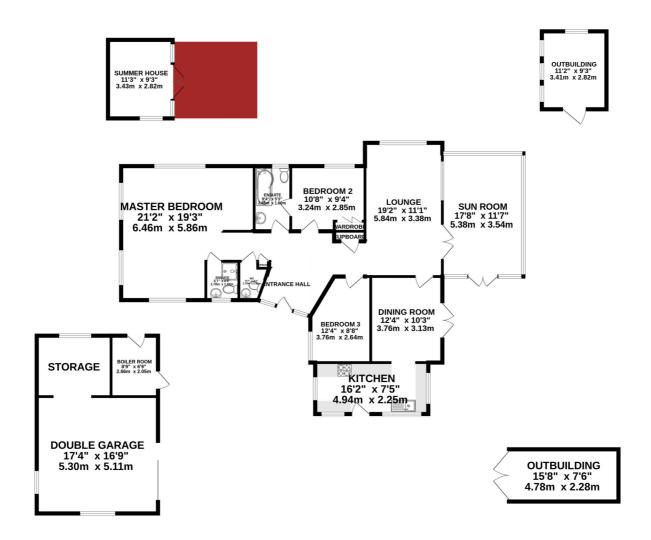

### **FLOORPLAN**

RESIDENTIAL

#### GROUND FLOOR 2105 sq.ft. (195.6 sq.m.) approx.

TOTAL FLOOR AREA: 2105 sq.ft. (195.6 sq.m.) approx.

Whilst every attempt has been made to ensure the accuracy of the floorplan contained their, measurements of doors, windows, rooms and any other tens are approximate and not responsibility is taken for any ency, omission or mis-statement. This plan is for illustrative purposes only and should be used as such by any prospective purchaser. The services, systems and appliances shown have not been tested and no guarantee as to their operability or efficiency can be given.

### **FLOORPLAN**