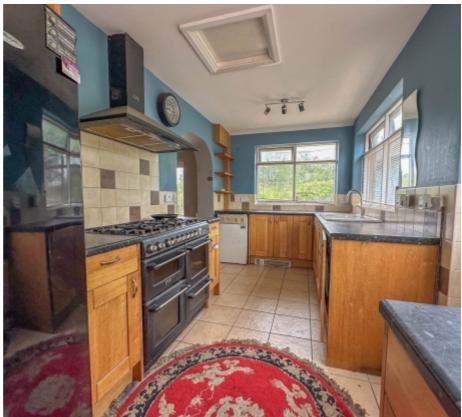

#### THE PROPERTY

Black Grace Cowley are pleased to offer Blanchlands to the market, a spacious 2,100 sq.ft detached bungalow occupying a generous and elevated plot in a rural location. Centrally located and only a short drive to Peel, Douglas and the South of the Island. Accessing the property via the covered porch, which leads into a spacious reception hall with cloakroom WC. To the right is a bright lounge with views towards the surrounding countryside, double doors lead into the sunroom with French doors out to the patio. Off the lounge is a good size dining room with built in storage, and double doors leading out to the patio, from the dining room an opening leads into the kitchen fitted with a range of base units and a door leading to the side/front of the property. At the far end of the bungalow are three double bedrooms, one of which has a dressing area with en-suite shower room, and the 2<sup>nd</sup> bedroom benefitting from a Jack and Jill bathroom.