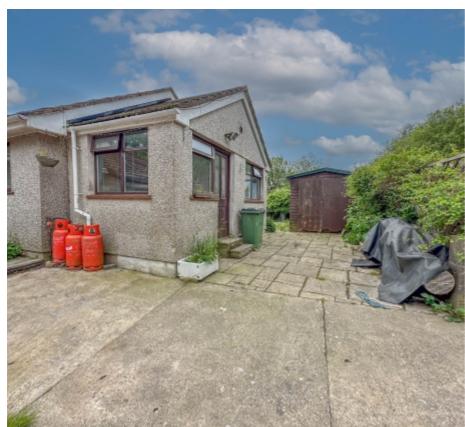

#### THE PROPERTY

Black Grace Cowley are pleased to offer Blanchlands to the market, a spacious 2,100 sq.ft detached bungalow occupying a generous and elevated plot in a rural location. Centrally located and only a short drive to Peel, Douglas and the South of the Island. Accessing the property via the covered porch, which leads into a spacious reception hall with cloakroom WC. To the right is a bright lounge with views towards the surrounding countryside, double doors lead into the sunroom with French doors out to the patio. Off the lounge is a good size dining room with built in storage, and double doors leading out to the patio, from the dining room an opening leads into the kitchen fitted with a range of base units and a door leading to the side/front of the property. At the far end of the bungalow are three double bedrooms, one of which has a dressing area with en-suite shower room, and the 2<sup>nd</sup> bedroom benefitting from a Jack and Jill bathroom.

Externally, the property occupies a generous plot, approximately 0.3 acres with rural views. There is off road parking to the front and side of the bungalow, with access into the detached double garage which benefits from a storeroom and self-contained boiler room. There is a wraparound garden, mainly laid to lawn with a summer house, pond and patio area to the rear and two wooden sheds.