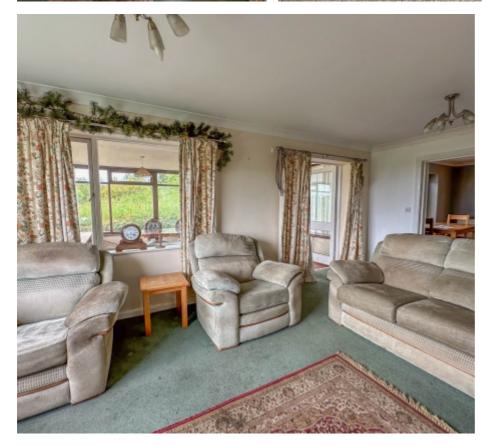

#### THE PROPERTY

Black Grace Cowley are pleased to offer Blanchlands to the market, a spacious 2,100 sq.ft detached bungalow occupying a generous and elevated plot in a rural location. Centrally located and only a short drive to Peel, Douglas and the South of the Island. Accessing the property via the covered porch, which leads into a spacious reception hall with cloakroom WC. To the right is a bright lounge with views towards the surrounding countryside, double doors lead into the sunroom with French doors out to the patio. Off the lounge is a good size dining room with built in storage, and double doors leading out to the patio, from the dining room an opening leads into the kitchen fitted with a range of base units and a door leading to the side/front of the property. At the far end of the bungalow are three double bedrooms, one of which has a dressing area with en-suite shower room, and the 2<sup>nd</sup> bedroom benefitting from a Jack and Jill bathroom.