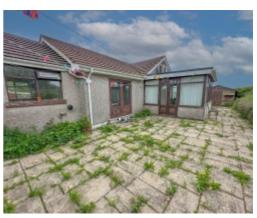

#### THE PROPERTY

Black Grace Cowley are pleased to offer Blanchlands to the market, a spacious 2,100 sq.ft detached bungalow occupying a generous and elevated plot in a rural location. Centrally located and only a short drive to Peel, Douglas and the South of the Island. Accessing the property via the covered porch, which leads into a spacious reception hall with cloakroom WC. To the right is a bright lounge with views towards the surrounding countryside, double doors lead into the sunroom with French doors out to the patio. Off the lounge is a good size dining room with built in storage, and double doors leading out to the patio, from the dining room an opening leads into the kitchen fitted with a range of base units and a door leading to the side/front of the property. At the far end of the bungalow are three double bedrooms, one of which has a dressing area with en-suite shower room, and the 2<sup>nd</sup> bedroom benefitting from a Jack and Jill bathroom.

Externally, the property occupies a generous plot, approximately 0.3 acres with rural views. There is off road parking to the front and side of the bungalow, with access into the detached double garage which benefits from a storeroom and self-contained boiler room. There is a wraparound garden, mainly laid to lawn with a summer house, pond and patio area to the rear and two wooden sheds.