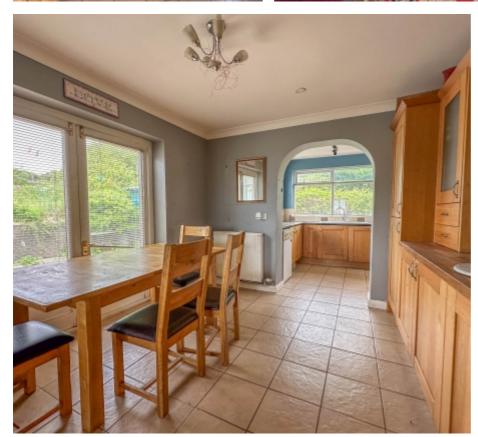

#### THE PROPERTY

Black Grace Cowley are pleased to offer Blanchlands to the market, a spacious 2,100 sq.ft detached bungalow occupying a generous and elevated plot in a rural location. Centrally located and only a short drive to Peel, Douglas and the South of the Island. Accessing the property via the covered porch, which leads into a spacious reception hall with cloakroom WC. To the right is a bright lounge with views towards the surrounding countryside, double doors lead into the sunroom with French doors out to the patio. Off the lounge is a good size dining room with built in storage, and double doors leading out to the patio, from the dining room an opening leads into the kitchen fitted with a range of base units and a door leading to the side/front of the property. At the far end of the bungalow are three double bedrooms, one of which has a dressing area with en-suite shower room, and the 2<sup>nd</sup> bedroom benefitting from a Jack and Jill bathroom.