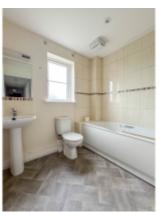

Upon entering the apartment there is a hallway with carpeted floors and a large airing cupboard. Taking the first door on the right, this leads into the spacious and bright open plan lounge/diner/kitchen with distant hill views from both windows. The lounge area has carpeted floors with lino flooring in the kitchen/dining area. The kitchen is fitted with a range of wood effect base and wall units with laminate worksurfaces incorporating a one and a half bowl sink and drainer unit, gas hob with extractor fan over and oven below. The gas boiler can be found in the kitchen. Space and plumbing for a washing machine and space for a fridge freezer. Off the hall are the two double bedrooms, both with carpeted floors. Finally, at the end of the hallway is the bathroom, fitted with a three piece suite comprising of a panelled bath with shower over, wash hand basin and WC, lino flooring.