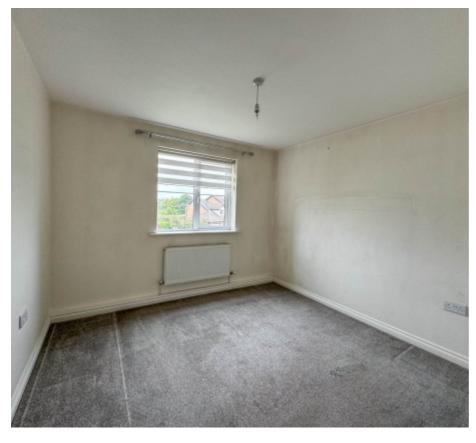

Upon entering the apartment there is a hallway with carpeted floors and a large airing cupboard. Taking the first door on the right, this leads into the spacious and bright open plan lounge/diner/kitchen with distant hill views from both windows. The lounge area has carpeted floors with lino flooring in the kitchen/dining area. The kitchen is fitted with a range of wood effect base and wall units with laminate worksurfaces incorporating a one and a half bowl sink and drainer unit, gas hob with extractor fan over and oven below. The gas boiler can be found in the kitchen. Space and plumbing for a washing machine and space for a fridge freezer. Off the hall are the two double bedrooms, both with carpeted floors. Finally, at the end of the hallway is the bathroom, fitted with a three piece suite comprising of a panelled bath with shower over, wash hand basin and WC, lino flooring.