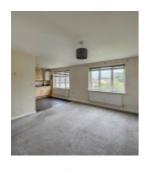

Upon entering the apartment there is a hallway with carpeted floors and a large airing cupboard. Taking the first door on the right, this leads into the spacious and bright open plan lounge/diner/kitchen with distant hill views from both windows. The lounge area has carpeted floors with lino flooring in the kitchen/dining area. The kitchen is fitted with a range of wood effect base and wall units with laminate worksurfaces incorporating a one and a half bowl sink and drainer unit, gas hob with extractor fan over and oven below. The gas boiler can be found in the kitchen. Space and plumbing for a washing machine and space for a fridge freezer. Off the hall are the two double bedrooms, both with carpeted floors. Finally, at the end of the hallway is the bathroom, fitted with a three piece suite comprising of a panelled bath with shower over, wash hand basin and WC, lino flooring.