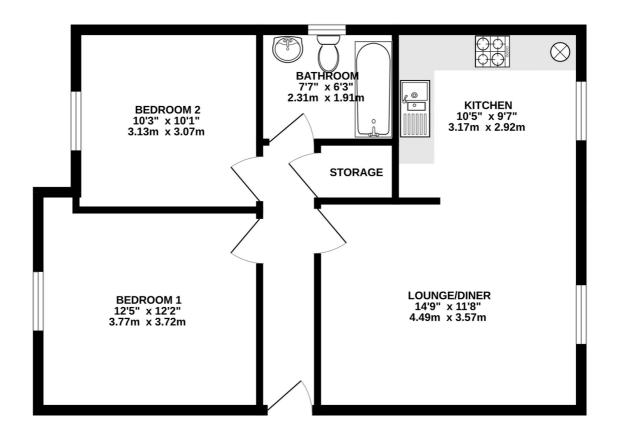

### **FLOORPLAN**

RESIDENTIAL

GROUND FLOOR 627 sq.ft. (58.2 sq.m.) approx.

TOTAL FLOOR AREA: 627 sq.ft. (58.2 sq.m.) approx.

Whilst every attempt has been made to ensure the accuracy of the floorplan contained here, measurements of doors, windows, rooms and any other items are approximate and no responsibility is taken for any error, omission or mis-statement. This pain is for flustrative purposes only and should be used as such by any prospective purchaser. The services, systems and appliances shown have not been tested and no guarantee as to their operability or efficiency can be given.