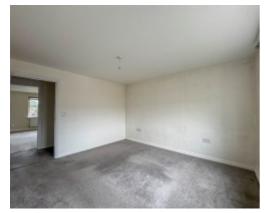

Upon entering the apartment there is a hallway with carpeted floors and a large airing cupboard. Taking the first door on the right, this leads into the spacious and bright open plan lounge/diner/kitchen with distant hill views from both windows. The lounge area has carpeted floors with lino flooring in the kitchen/dining area. The kitchen is fitted with a range of wood effect base and wall units with laminate worksurfaces incorporating a one and a half bowl sink and drainer unit, gas hob with extractor fan over and oven below. The gas boiler can be found in the kitchen. Space and plumbing for a washing machine and space for a fridge freezer. Off the hall are the two double bedrooms, both with carpeted floors. Finally, at the end of the hallway is the bathroom, fitted with a three piece suite comprising of a panelled bath with shower over, wash hand basin and WC, lino flooring.