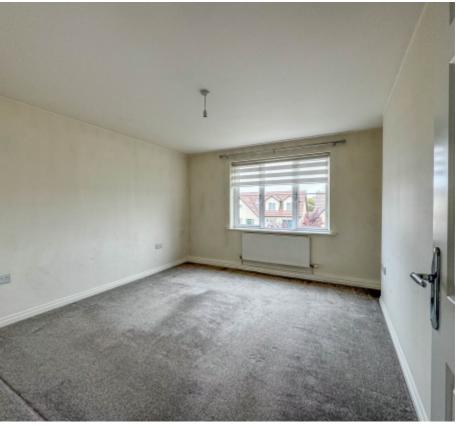

Upon entering the apartment there is a hallway with carpeted floors and a large airing cupboard. Taking the first door on the right, this leads into the spacious and bright open plan lounge/diner/kitchen with distant hill views from both windows. The lounge area has carpeted floors with lino flooring in the kitchen/dining area. The kitchen is fitted with a range of wood effect base and wall units with laminate worksurfaces incorporating a one and a half bowl sink and drainer unit, gas hob with extractor fan over and oven below. The gas boiler can be found in the kitchen. Space and plumbing for a washing machine and space for a fridge freezer. Off the hall are the two double bedrooms, both with carpeted floors. Finally, at the end of the hallway is the bathroom, fitted with a three piece suite comprising of a panelled bath with shower over, wash hand basin and WC, lino flooring.