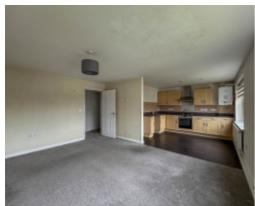

Upon entering the apartment there is a hallway with carpeted floors and a large airing cupboard. Taking the first door on the right, this leads into the spacious and bright open plan lounge/diner/kitchen with distant hill views from both windows. The lounge area has carpeted floors with lino flooring in the kitchen/dining area. The kitchen is fitted with a range of wood effect base and wall units with laminate worksurfaces incorporating a one and a half bowl sink and drainer unit, gas hob with extractor fan over and oven below. The gas boiler can be found in the kitchen. Space and plumbing for a washing machine and space for a fridge freezer. Off the hall are the two double bedrooms, both with carpeted floors. Finally, at the end of the hallway is the bathroom, fitted with a three piece suite comprising of a panelled bath with shower over, wash hand basin and WC, lino flooring.