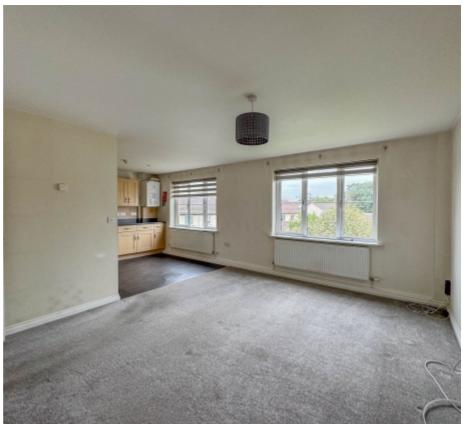

#### THE PROPERTY

Black Grace Cowley are pleased to offer 3 Woodview Court to the market. A light and airy first floor apartment situated in a sought after area in Peel. Within walking distance of the schools, shops, local amenities and bus service. The apartment is accessed via the communal entrance hall which provides access to the six apartments in the block, at the front of the building are the post boxes and entry system. There is also a rear entrance which provides access to the two allocated parking spaces with this apartment.

Upon entering the apartment there is a hallway with carpeted floors and a large airing cupboard. Taking the first door on the right, this leads into the spacious and bright open plan lounge/diner/kitchen with distant hill views from both windows. The lounge area has carpeted floors with lino flooring in the kitchen/dining area. The kitchen is fitted with a range of wood effect base and wall units with laminate worksurfaces incorporating a one and a half bowl sink and drainer unit, gas hob with extractor fan over and oven below. The gas boiler can be found in the kitchen. Space and plumbing for a washing machine and space for a fridge freezer. Off the hall are the two double bedrooms, both with carpeted floors. Finally, at the end of the hallway is the bathroom, fitted with a three piece suite comprising of a panelled bath with shower over, wash hand basin and WC, lino flooring.