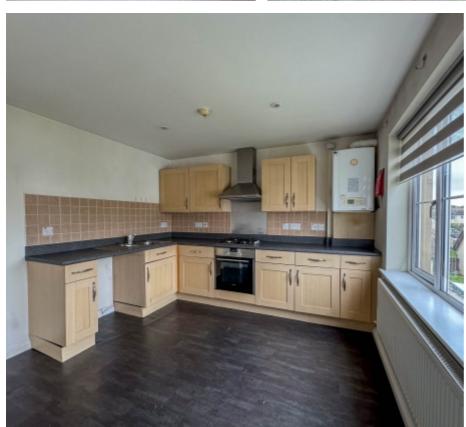

Upon entering the apartment there is a hallway with carpeted floors and a large airing cupboard. Taking the first door on the right, this leads into the spacious and bright open plan lounge/diner/kitchen with distant hill views from both windows. The lounge area has carpeted floors with lino flooring in the kitchen/dining area. The kitchen is fitted with a range of wood effect base and wall units with laminate worksurfaces incorporating a one and a half bowl sink and drainer unit, gas hob with extractor fan over and oven below. The gas boiler can be found in the kitchen. Space and plumbing for a washing machine and space for a fridge freezer. Off the hall are the two double bedrooms, both with carpeted floors. Finally, at the end of the hallway is the bathroom, fitted with a three piece suite comprising of a panelled bath with shower over, wash hand basin and WC, lino flooring.