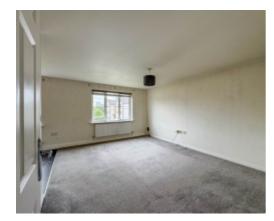

Upon entering the apartment there is a hallway with carpeted floors and a large airing cupboard. Taking the first door on the right, this leads into the spacious and bright open plan lounge/diner/kitchen with distant hill views from both windows. The lounge area has carpeted floors with lino flooring in the kitchen/dining area. The kitchen is fitted with a range of wood effect base and wall units with laminate worksurfaces incorporating a one and a half bowl sink and drainer unit, gas hob with extractor fan over and oven below. The gas boiler can be found in the kitchen. Space and plumbing for a washing machine and space for a fridge freezer. Off the hall are the two double bedrooms, both with carpeted floors. Finally, at the end of the hallway is the bathroom, fitted with a three piece suite comprising of a panelled bath with shower over, wash hand basin and WC, lino flooring.