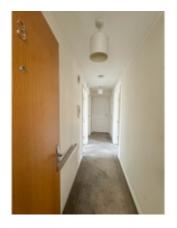

Upon entering the apartment there is a hallway with carpeted floors and a large airing cupboard. Taking the first door on the right, this leads into the spacious and bright open plan lounge/diner/kitchen with distant hill views from both windows. The lounge area has carpeted floors with lino flooring in the kitchen/dining area. The kitchen is fitted with a range of wood effect base and wall units with laminate worksurfaces incorporating a one and a half bowl sink and drainer unit, gas hob with extractor fan over and oven below. The gas boiler can be found in the kitchen. Space and plumbing for a washing machine and space for a fridge freezer. Off the hall are the two double bedrooms, both with carpeted floors. Finally, at the end of the hallway is the bathroom, fitted with a three piece suite comprising of a panelled bath with shower over, wash hand basin and WC, lino flooring.