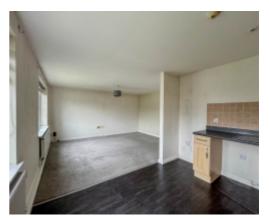

Upon entering the apartment there is a hallway with carpeted floors and a large airing cupboard. Taking the first door on the right, this leads into the spacious and bright open plan lounge/diner/kitchen with distant hill views from both windows. The lounge area has carpeted floors with lino flooring in the kitchen/dining area. The kitchen is fitted with a range of wood effect base and wall units with laminate worksurfaces incorporating a one and a half bowl sink and drainer unit, gas hob with extractor fan over and oven below. The gas boiler can be found in the kitchen. Space and plumbing for a washing machine and space for a fridge freezer. Off the hall are the two double bedrooms, both with carpeted floors. Finally, at the end of the hallway is the bathroom, fitted with a three piece suite comprising of a panelled bath with shower over, wash hand basin and WC, lino flooring.