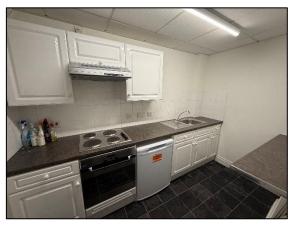

#### DESCRIPTION

Housed within a multi-occupied property in Douglas City Centre, this office space provides the perfect all encompassed space with its own kitchen and gender specific toilets. The office is furnished; however the furnishings are available by way of separate negotiation.

#### c.1,150 sq ft in total

- Office Space
- Kitchen
- 2 X WCs