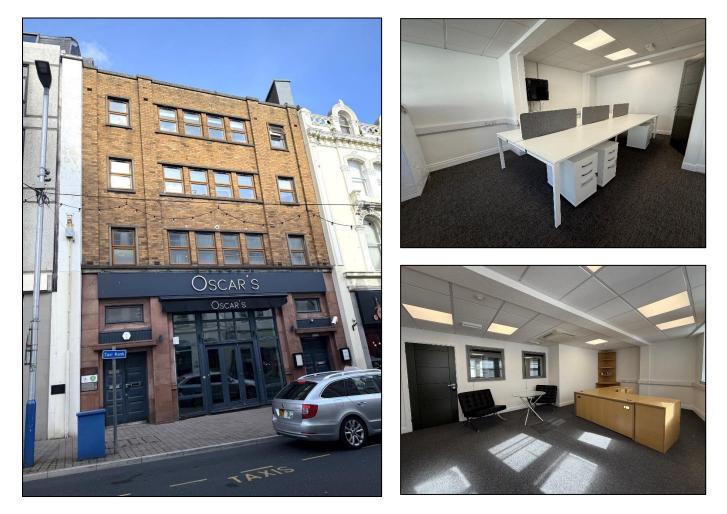

## 2<sup>nd</sup> Floor, 28 Victoria Street, Douglas, Isle of Man

- Modern Office Suite available to rent at this prominently positioned building in Douglas City Centre.
- Conveniently located upon the popular Victoria Street, providing close proximity to public transportation links.
- Partitioned office space equipped with furniture, available by way of separate negotiations.
- Demised kitchen and toilet facilities.
- Available for immediate occupation on completion of all legal formalities.

#### DESCRIPTION

Housed within a multi-occupied property in Douglas City Centre, this office space provides the perfect all encompassed space with its own kitchen and gender specific toilets. The office is furnished; however the furnishings are available by way of separate negotiation.

#### LOCATION

Travelling down prospect hill and entering Victoria street the property can be found on the left-hand side after Barclays Bank. The ground floor of the building is occupied by popular bar Oscars with the office spaces above benefitting from a separate personnel door to the left.

#### c.1,150 sq ft in total

- Office Space
- Kitchen
- 2 X WCs