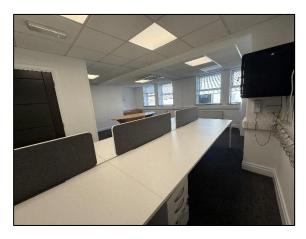

#### DESCRIPTION

Housed within a multi-occupied property in Douglas City Centre, this office space provides the perfect all encompassed space with its own kitchen and gender specific toilets. The office is furnished; however the furnishings are available by way of separate negotiation.

#### c.1,150 sq ft in total

- Office Space
- Kitchen
- 2 X WCs