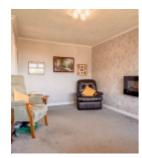

Upon entering the bungalow there is an L-shaped Entrance Hall. The modern Kitchen is accessed off the entrance hall and fitted with a range of white wall and base units with granite effect worktops and integrated appliances. A large lounge diner, accessible off the entrance hall, is situated to the front of the property with a double-glazed picture window looking onto the property's front gardens. There are two bedrooms, the master bedroom is a good size double bedroom with a wardrobes to one wall. Bedroom two, a single bedroom, is situated to the rear of the property which also gives access through to the conservatory. Lastly, off the entrance hall is the family shower room, which has been modernised to a excellent standard, with a corner shower cubical, wash hand basin and WC. The conservatory at the rear of the property is fully double glazed with a uPVC double glazed door giving access out to the property's rear garden and provides easy access to the detached garage to the rear.