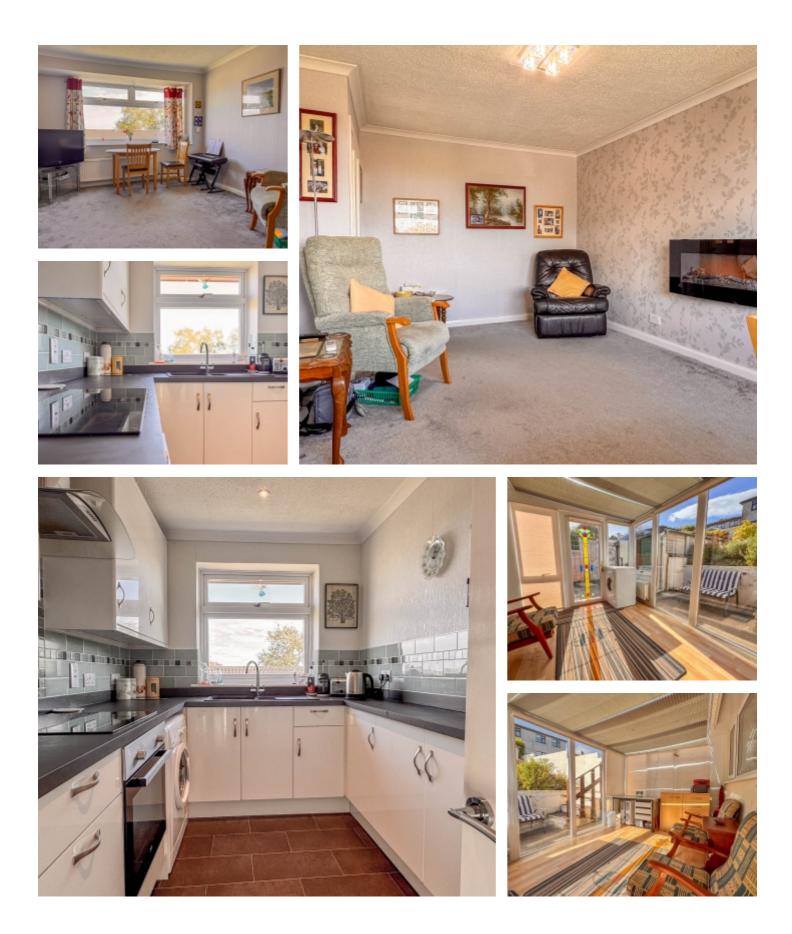

Upon entering the bungalow there is an L-shaped Entrance Hall. The modern Kitchen is accessed off the entrance hall and fitted with a range of white wall and base units with granite effect worktops and integrated appliances. A large lounge diner, accessible off the entrance hall, is situated to the front of the property with a double-glazed picture window looking onto the property's front gardens. There are two bedrooms, the master bedroom is a good size double bedroom with a wardrobes to one wall. Bedroom two, a single bedroom, is situated to the rear of the property which also gives access through to the conservatory. Lastly, off the entrance hall is the family shower room, which has been modernised to a excellent standard, with a corner shower cubical, wash hand basin and WC. The conservatory at the rear of the property is fully double glazed with a uPVC double glazed door giving access out to the property's rear garden and provides easy access to the detached garage to the rear.