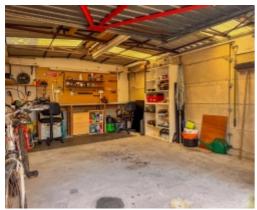

## THE DESCRIPTION

- Semi-Detached Bungalow situated in a sought after area
- Modern Fitted Kitchen, Lounge, Conservatory
- 2 Bedrooms, Family Shower Room
- Gardens to Front and Rear
- Off Street parking for two to three vehicles
- Detached garage ideal for motorbikes, workshop or storage space

Externally, to both the front and rear of the property there are mature gardens, and a detached garage, which is an excellent size, perfect for motorbike storage or use as a large workshop space, but also has the potential for a detached home office. To the rear of the property is an elevated garden, which is mainly laid to lawn with some mature shrub borders, patio area with views towards Snaefell and attracting the late evening sun and a freestanding shed.