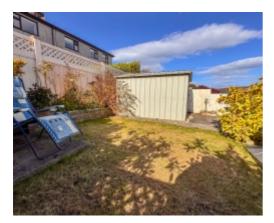

Externally, to both the front and rear of the property there are mature gardens, and a detached garage, which is an excellent size, perfect for motorbike storage or use as a large workshop space, but also has the potential for a detached home office. To the rear of the property is an elevated garden, which is mainly laid to lawn with some mature shrub borders, patio area with views towards Snaefell and attracting the late evening sun and a freestanding shed.