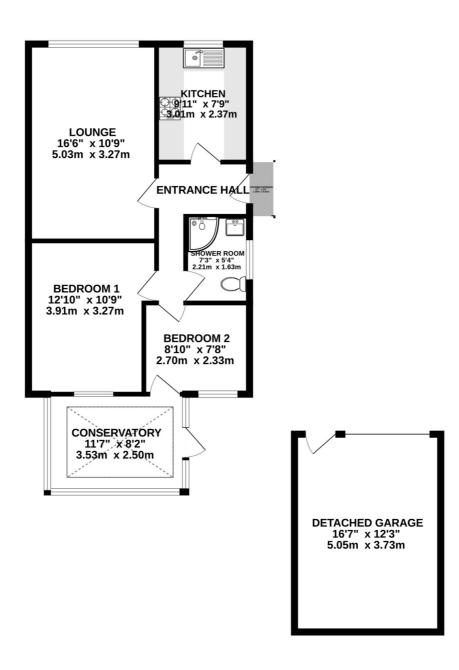

# FLOORPLAN

GROUND FLOOR 842 sq.ft. (78.2 sq.m.) approx.

TOTAL FLOOR AREA : 842 sq.ft. (78.2 sq.m.) approx. Whilst every attempt has been made to ensure the accuracy of the floorplan contained here, measurements of doors, windows, rooms and any other items are approximate and no responsibility is taken for any error, omission or mis-statement. This plan is for illustrative purposes only and should be used as such by any prospective purchaser. The services, systems and appliances shown have not been tested and no guarantee as to their operability or efficiency can be given. Made with Metropix €2024