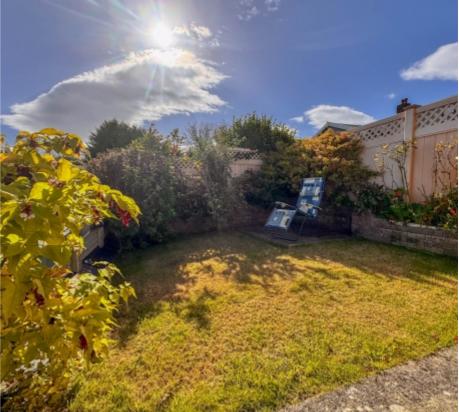

Externally, to both the front and rear of the property there are mature gardens, and a detached garage, which is an excellent size, perfect for motorbike storage or use as a large workshop space, but also has the potential for a detached home office. To the rear of the property is an elevated garden, which is mainly laid to lawn with some mature shrub borders, patio area with views towards Snaefell and attracting the late evening sun and a freestanding shed.