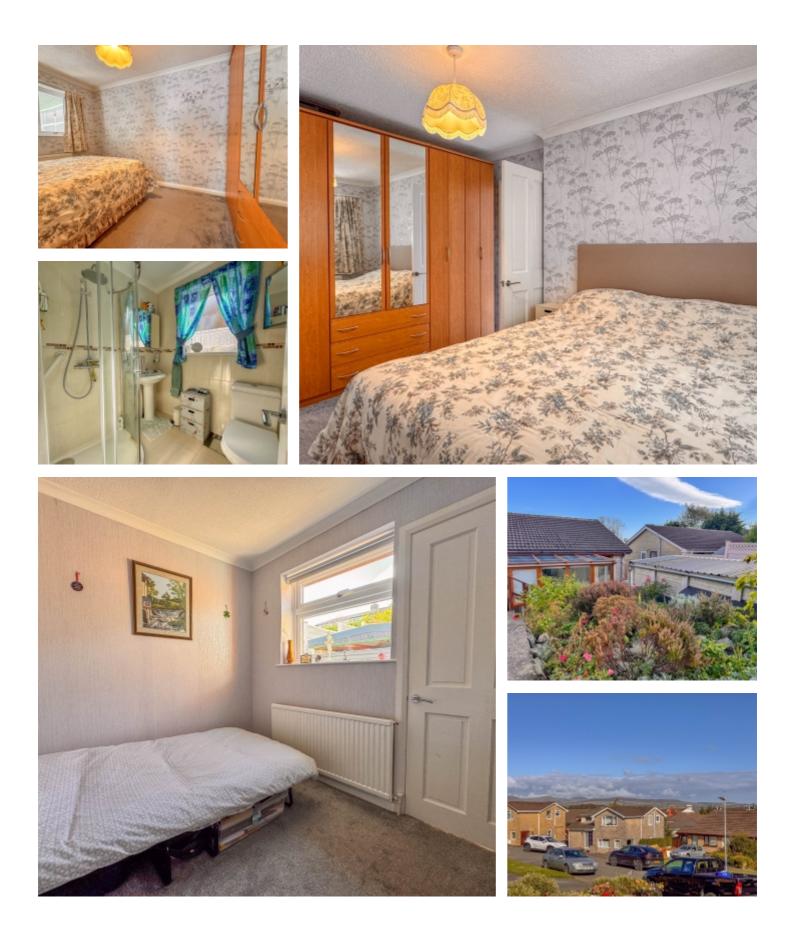

Upon entering the bungalow there is an L-shaped Entrance Hall. The modern Kitchen is accessed off the entrance hall and fitted with a range of white wall and base units with granite effect worktops and integrated appliances. A large lounge diner, accessible off the entrance hall, is situated to the front of the property with a double-glazed picture window looking onto the property's front gardens. There are two bedrooms, the master bedroom is a good size double bedroom with a wardrobes to one wall. Bedroom two, a single bedroom, is situated to the rear of the property which also gives access through to the conservatory. Lastly, off the entrance hall is the family shower room, which has been modernised to a excellent standard, with a corner shower cubical, wash hand basin and WC. The conservatory at the rear of the property is fully double glazed with a uPVC double glazed door giving access out to the property's rear garden and provides easy access to the detached garage to the rear.

Externally, to both the front and rear of the property there are mature gardens, and a detached garage, which is an excellent size, perfect for motorbike storage or use as a large workshop space, but also has the potential for a detached home office. To the rear of the property is an elevated garden, which is mainly laid to lawn with some mature shrub borders, patio area with views towards Snaefell and attracting the late evening sun and a freestanding shed.