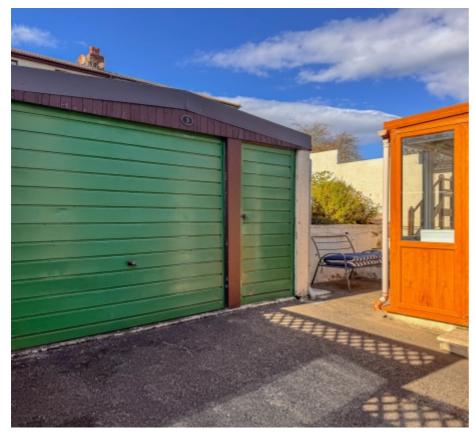

## THE DESCRIPTION

- Semi-Detached Bungalow situated in a sought after area
- Modern Fitted Kitchen, Lounge, Conservatory
- 2 Bedrooms, Family Shower Room
- Gardens to Front and Rear
- Off Street parking for two to three vehicles
- Detached garage ideal for motorbikes, workshop or storage space

Externally, to both the front and rear of the property there are mature gardens, and a detached garage, which is an excellent size, perfect for motorbike storage or use as a large workshop space, but also has the potential for a detached home office. To the rear of the property is an elevated garden, which is mainly laid to lawn with some mature shrub borders, patio area with views towards Snaefell and attracting the late evening sun and a freestanding shed.