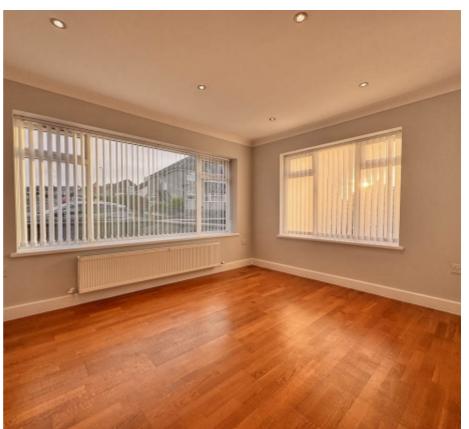

### THE DESCRIPTION

- Superb ground floor, two-bedroom apartment
- Delightfully presented accommodation comprising porch, utility, breakfast kitchen, lounge, shower room and two double bedrooms
- Enclosed front garden and rear yard
- Two on-site car parking spaces
- Gas central heating, upvc double glazing
- Centrally located in Onchan, a short distance from all amenities and Onchan Park
- Viewing highly recommended

#### THE PROPERTY

Black Grace Cowley are pleased to be able offer this delightfully presented ground floor apartment to the market, centrally located, a short distance from all local amenities and Onchan Park. Generous sized Entrance Porch and Utility area with ample storage cupboards and Velux windows. Modern Breakfast Kitchen fitted with gloss white wall, base and drawer units with space for a dining table and chairs. Large Lounge with double aspect windows, two good sized Bedrooms and Shower Room with corner shower, WC and wash hand basin. Gas fired central heating and uPVC double glazed throughout. Two on-site carparking spaces. Enclosed front garden and small rear yard. Viewing highly recommended.