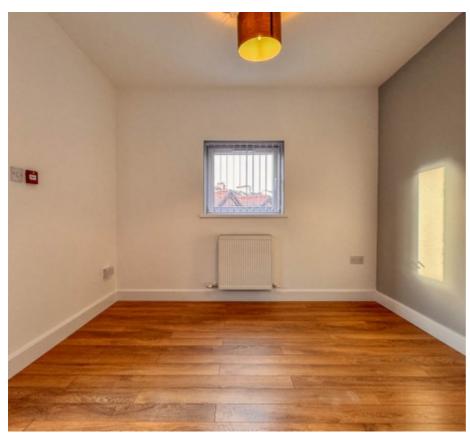

### THE DESCRIPTION

- Superb ground floor, two-bedroom apartment
- Delightfully presented accommodation comprising porch, utility, breakfast kitchen, lounge, shower room and two double bedrooms
- Enclosed front garden and rear yard
- Two on-site car parking spaces
- Gas central heating, upvc double glazing
- Centrally located in Onchan, a short distance from all amenities and Onchan Park
- Viewing highly recommended

#### THE PROPERTY

Black Grace Cowley are pleased to be able offer this delightfully presented ground floor apartment to the market, centrally located, a short distance from all local amenities and Onchan Park. Generous sized Entrance Porch and Utility area with ample storage cupboards and Velux windows. Modern Breakfast Kitchen fitted with gloss white wall, base and drawer units with space for a dining table and chairs. Large Lounge with double aspect windows, two good sized Bedrooms and Shower Room with corner shower, WC and wash hand basin. Gas fired central heating and uPVC double glazed throughout. Two on-site carparking spaces. Enclosed front garden and small rear yard. Viewing highly recommended.