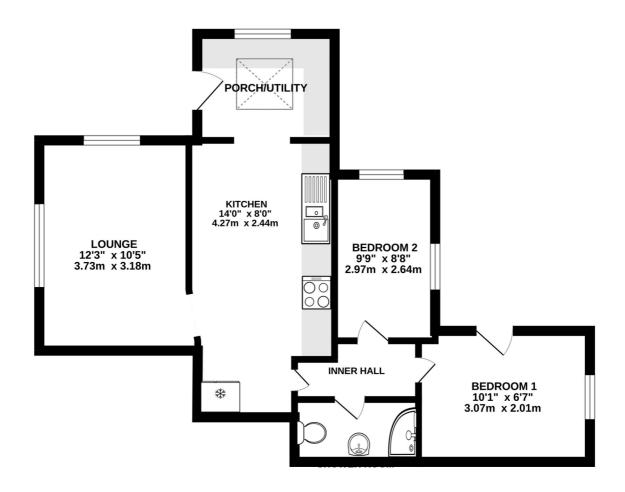

### **FLOORPLAN**

#### GROUND FLOOR 467 sq.ft. (43.4 sq.m.) approx.

TOTAL FLOOR AREA: 467 sq.ft. (43.4 sq.m.) approx.

Whilst very attempt has been made to ensure the accuracy of the floorplan contained there, measurements of donce, involves, croem and may other liters are approximate and the responsibility is taken for any error, omission or mis-statement. This plan is for illustrative purposes only and should be used as such by any prospective purchaser. The services, systems and appliances shown have not been tested and no guarantee as to their operability or efficiency can be given.