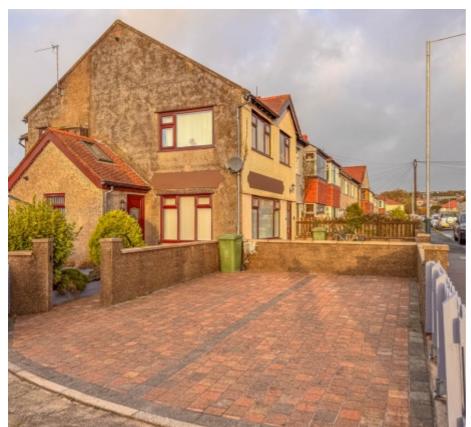

### THE DESCRIPTION

- Superb ground floor, two-bedroom apartment
- Delightfully presented accommodation comprising porch, utility, breakfast kitchen, lounge, shower room and two double bedrooms
- Enclosed front garden and rear yard
- Two on-site car parking spaces
- Gas central heating, upvc double glazing
- Centrally located in Onchan, a short distance from all amenities and Onchan Park
- Viewing highly recommended

#### THE PROPERTY

Black Grace Cowley are pleased to be able offer this delightfully presented ground floor apartment to the market, centrally located, a short distance from all local amenities and Onchan Park. Generous sized Entrance Porch and Utility area with ample storage cupboards and Velux windows. Modern Breakfast Kitchen fitted with gloss white wall, base and drawer units with space for a dining table and chairs. Large Lounge with double aspect windows, two good sized Bedrooms and Shower Room with corner shower, WC and wash hand basin. Gas fired central heating and uPVC double glazed throughout. Two on-site carparking spaces. Enclosed front garden and small rear yard. Viewing highly recommended.