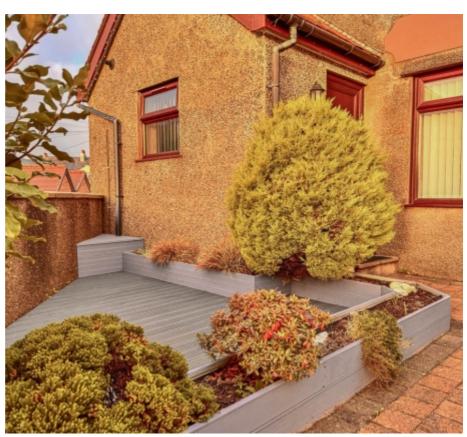

### THE DESCRIPTION

- Superb ground floor, two-bedroom apartment
- Delightfully presented accommodation comprising porch, utility, breakfast kitchen, lounge, shower room and two double bedrooms
- Enclosed front garden and rear yard
- Two on-site car parking spaces
- Gas central heating, upvc double glazing
- Centrally located in Onchan, a short distance from all amenities and Onchan Park
- Viewing highly recommended

#### THE PROPERTY

Black Grace Cowley are pleased to be able offer this delightfully presented ground floor apartment to the market, centrally located, a short distance from all local amenities and Onchan Park. Generous sized Entrance Porch and Utility area with ample storage cupboards and Velux windows. Modern Breakfast Kitchen fitted with gloss white wall, base and drawer units with space for a dining table and chairs. Large Lounge with double aspect windows, two good sized Bedrooms and Shower Room with corner shower, WC and wash hand basin. Gas fired central heating and uPVC double glazed throughout. Two on-site carparking spaces. Enclosed front garden and small rear yard. Viewing highly recommended.