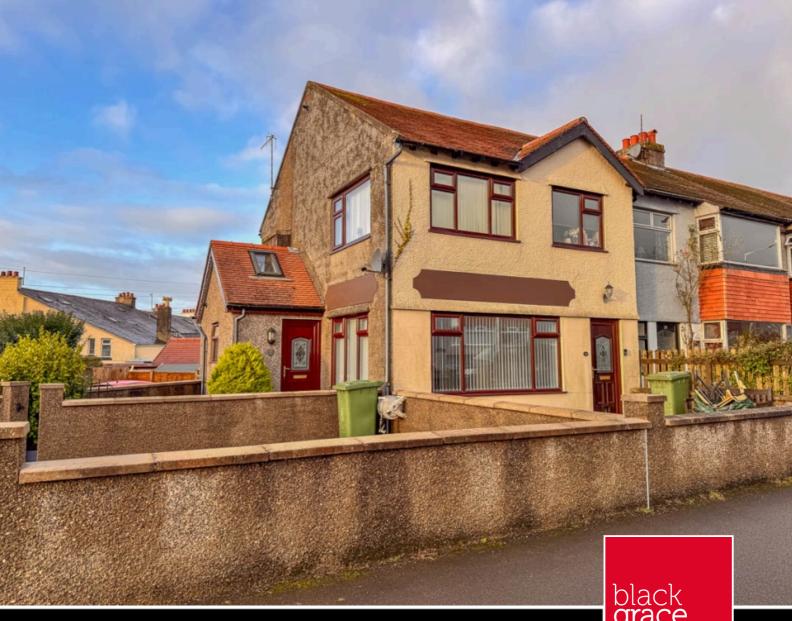

**ASKING PRICE** 

£187,500

THE DETAILS

ESTATE AGENTS

30a Central Drive Onchan £187,500

call in today or visit www.blackgracecowley.com for more details

e: hello@blackgracecowley.com | w: blackgracecowley.com | t: +44 (0) 1624 645555

# 30a Central Drive, Onchan

#### THE PROPERTY

Black Grace Cowley are pleased to be able offer this delightfully presented ground floor apartment to the market, centrally located, a short distance from all local amenities and Onchan Park. Generous sized Entrance Porch and Utility area with ample storage cupboards and Velux windows. Modern Breakfast Kitchen fitted with gloss white wall, base and drawer units with space for a dining table and chairs. Large Lounge with double aspect windows, two good sized Bedrooms and Shower Room with corner shower, WC and wash hand basin. Gas fired central heating and uPVC double glazed throughout. Two on-site carparking spaces. Enclosed front garden and small rear yard. Viewing highly recommended.