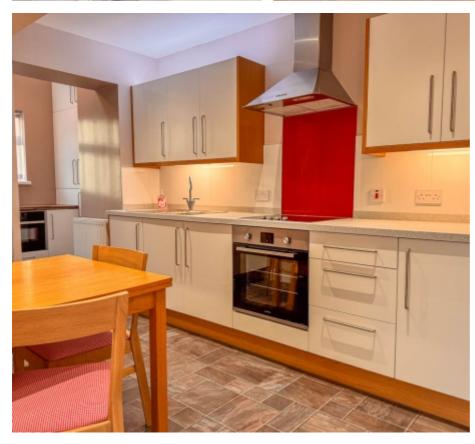

### THE DESCRIPTION

- Superb ground floor, two-bedroom apartment
- Delightfully presented accommodation comprising porch, utility, breakfast kitchen, lounge, shower room and two double bedrooms
- Enclosed front garden and rear yard
- Two on-site car parking spaces
- Gas central heating, upvc double glazing
- Centrally located in Onchan, a short distance from all amenities and Onchan Park
- Viewing highly recommended

#### THE PROPERTY

Black Grace Cowley are pleased to be able offer this delightfully presented ground floor apartment to the market, centrally located, a short distance from all local amenities and Onchan Park. Generous sized Entrance Porch and Utility area with ample storage cupboards and Velux windows. Modern Breakfast Kitchen fitted with gloss white wall, base and drawer units with space for a dining table and chairs. Large Lounge with double aspect windows, two good sized Bedrooms and Shower Room with corner shower, WC and wash hand basin. Gas fired central heating and uPVC double glazed throughout. Two on-site carparking spaces. Enclosed front garden and small rear yard. Viewing highly recommended.