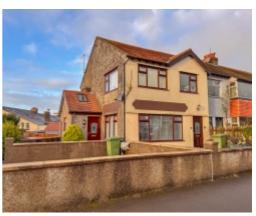

### THE DESCRIPTION

- Superb ground floor, two-bedroom apartment
- Delightfully presented accommodation comprising porch, utility, breakfast kitchen, lounge, shower room and two double bedrooms
- Enclosed front garden and rear yard
- Two on-site car parking spaces
- Gas central heating, upvc double glazing
- Centrally located in Onchan, a short distance from all amenities and Onchan Park
- Viewing highly recommended

#### THE PROPERTY

Black Grace Cowley are pleased to be able offer this delightfully presented ground floor apartment to the market, centrally located, a short distance from all local amenities and Onchan Park. Generous sized Entrance Porch and Utility area with ample storage cupboards and Velux windows. Modern Breakfast Kitchen fitted with gloss white wall, base and drawer units with space for a dining table and chairs. Large Lounge with double aspect windows, two good sized Bedrooms and Shower Room with corner shower, WC and wash hand basin. Gas fired central heating and uPVC double glazed throughout. Two on-site carparking spaces. Enclosed front garden and small rear yard. Viewing highly recommended.