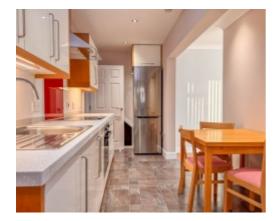

### THE DESCRIPTION

- Superb ground floor, two-bedroom apartment
- Delightfully presented accommodation comprising porch, utility, breakfast kitchen, lounge, shower room and two double bedrooms
- Enclosed front garden and rear yard
- Two on-site car parking spaces
- Gas central heating, upvc double glazing
- Centrally located in Onchan, a short distance from all amenities and Onchan Park
- Viewing highly recommended

#### THE PROPERTY

Black Grace Cowley are pleased to be able offer this delightfully presented ground floor apartment to the market, centrally located, a short distance from all local amenities and Onchan Park. Generous sized Entrance Porch and Utility area with ample storage cupboards and Velux windows. Modern Breakfast Kitchen fitted with gloss white wall, base and drawer units with space for a dining table and chairs. Large Lounge with double aspect windows, two good sized Bedrooms and Shower Room with corner shower, WC and wash hand basin. Gas fired central heating and uPVC double glazed throughout. Two on-site carparking spaces. Enclosed front garden and small rear yard. Viewing highly recommended.