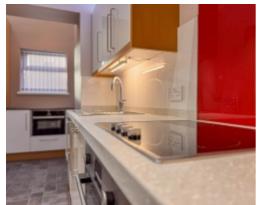

### THE DESCRIPTION

- Superb ground floor, two-bedroom apartment
- Delightfully presented accommodation comprising porch, utility, breakfast kitchen, lounge, shower room and two double bedrooms
- Enclosed front garden and rear yard
- Two on-site car parking spaces
- Gas central heating, upvc double glazing
- Centrally located in Onchan, a short distance from all amenities and Onchan Park
- Viewing highly recommended

#### THE PROPERTY

Black Grace Cowley are pleased to be able offer this delightfully presented ground floor apartment to the market, centrally located, a short distance from all local amenities and Onchan Park. Generous sized Entrance Porch and Utility area with ample storage cupboards and Velux windows. Modern Breakfast Kitchen fitted with gloss white wall, base and drawer units with space for a dining table and chairs. Large Lounge with double aspect windows, two good sized Bedrooms and Shower Room with corner shower, WC and wash hand basin. Gas fired central heating and uPVC double glazed throughout. Two on-site carparking spaces. Enclosed front garden and small rear yard. Viewing highly recommended.