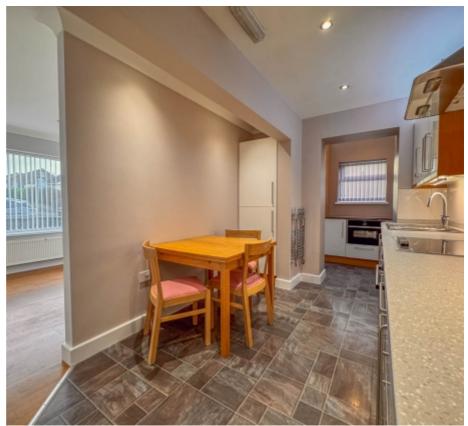

### THE DESCRIPTION

- Superb ground floor, two-bedroom apartment
- Delightfully presented accommodation comprising porch, utility, breakfast kitchen, lounge, shower room and two double bedrooms
- Enclosed front garden and rear yard
- Two on-site car parking spaces
- Gas central heating, upvc double glazing
- Centrally located in Onchan, a short distance from all amenities and Onchan Park
- Viewing highly recommended

#### THE PROPERTY

Black Grace Cowley are pleased to be able offer this delightfully presented ground floor apartment to the market, centrally located, a short distance from all local amenities and Onchan Park. Generous sized Entrance Porch and Utility area with ample storage cupboards and Velux windows. Modern Breakfast Kitchen fitted with gloss white wall, base and drawer units with space for a dining table and chairs. Large Lounge with double aspect windows, two good sized Bedrooms and Shower Room with corner shower, WC and wash hand basin. Gas fired central heating and uPVC double glazed throughout. Two on-site carparking spaces. Enclosed front garden and small rear yard. Viewing highly recommended.