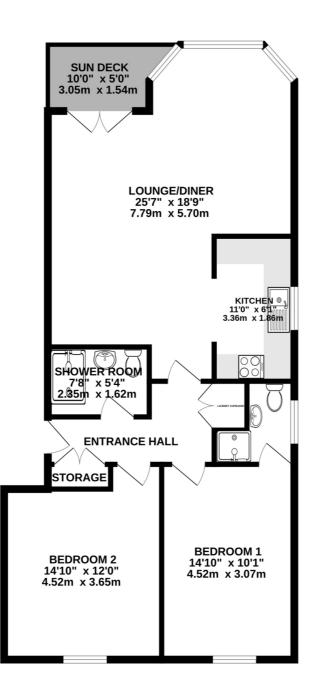

### FLOORPLAN

GROUND FLOOR 872 sq.ft. (81.0 sq.m.) approx.

TOTAL FLOOR AREA : 872 sq.ft. (81.0 sq.m.) approx. Whilst every attempt has been made to ensure the accuracy of the floorplan contained here, measurements of dors, windows, rooms and any other items are approximate and no responsibility is taken for any error, omission or mis-statement. This plan is for illustrative purposes only and should be used as such by any prospective purchaser. The services, systems and appliances shown have not been tested and no guarantee as to their operability or efficiency can be given. Made with Metropix ©2023