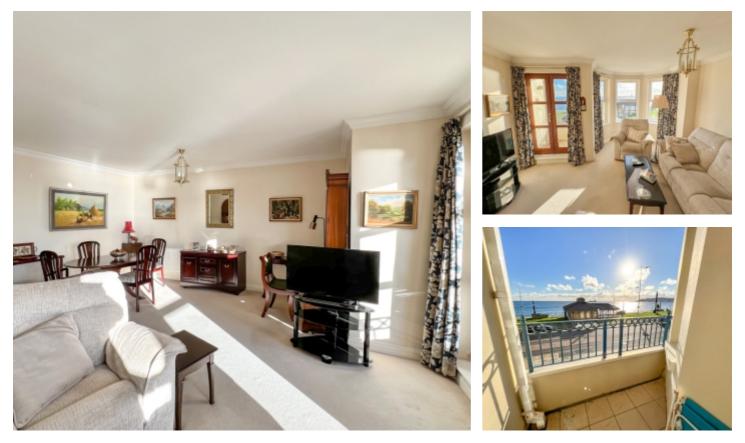

### THE DESCRIPTION

- Purpose built first floor apartment in Millennium Court
- Panoramic sea views across Douglas Bay
- 2 double Bedrooms, En Suite, Family Shower Room
- Open plan Lounge/Dining Room with balcony, Modern fitted Kitchen
- 2 allocated parking spaces
- uPVC double glazing, Gas fired central heating
- No onward chain

### THE PROPERTY

Black Grace Cowley are delighted to offer Apartment 3 Millennium Court to the market. This purpose built apartment is located on the first floor, communal entrance hall with security entry phone and lift and stair access. Private entrance into the apartment with built in storage. Open plan Lounge/Dining Room, balcony with panoramic sea views across Douglas Bay. Modern fitted Kitchen. 2 Double Bedrooms, master bedroom complemented with en suite shower room. Additional recently modernised family Shower Room. Gas fired central heating and uPVC double glazed throughout. 2 allocated parking spaces (Numbers 7 & 8). The property is offered for sale with no onward chain. Service charge  $\pounds$ 3,212.95 per annum (discount of  $\pounds$ 320.30 if paid in one lump sum) Ground rent is  $\pounds$ 10.00 per annum.