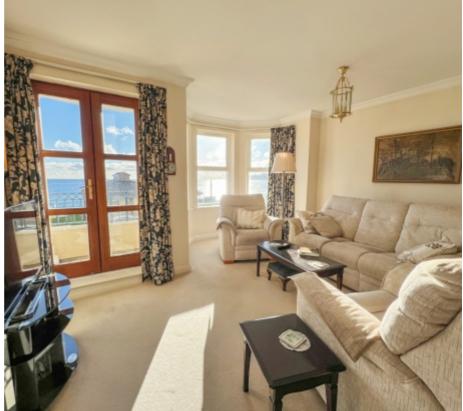

### THE DESCRIPTION

- Purpose built first floor apartment in Millennium Court
- Panoramic sea views across Douglas Bay
- 2 double Bedrooms, En Suite, Family Shower Room
- Open plan Lounge/Dining Room with balcony, Modern fitted Kitchen
- 2 allocated parking spaces
- uPVC double glazing, Gas fired central heating
- No onward chain

### THE PROPERTY

Black Grace Cowley are delighted to offer Apartment 3 Millennium Court to the market. This purpose built apartment is located on the first floor, communal entrance hall with security entry phone and lift and stair access. Private entrance into the apartment with built in storage. Open plan Lounge/Dining Room, balcony with panoramic sea views across Douglas Bay. Modern fitted Kitchen. 2 Double Bedrooms, master bedroom complemented with en suite shower room. Additional recently modernised family Shower Room. Gas fired central heating and uPVC double glazed throughout. 2 allocated parking spaces (Numbers 7 & 8). The property is offered for sale with no onward chain. Service charge  $\pounds$ 3,212.95 per annum (discount of  $\pounds$ 320.30 if paid in one lump sum) Ground rent is  $\pounds$ 10.00 per annum.