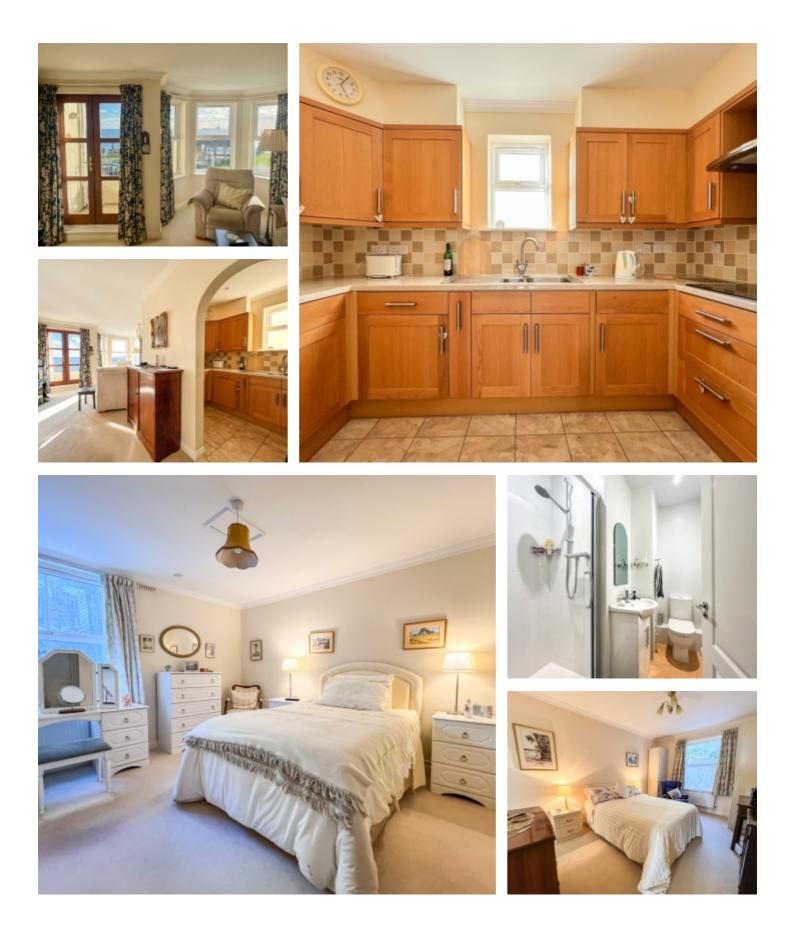

### THE DESCRIPTION

- Purpose built first floor apartment in Millennium Court
- Panoramic sea views across Douglas Bay
- 2 double Bedrooms, En Suite, Family Shower Room
- Open plan Lounge/Dining Room with balcony, Modern fitted Kitchen
- 2 allocated parking spaces
- uPVC double glazing, Gas fired central heating
- No onward chain

### THE PROPERTY

Black Grace Cowley are delighted to offer Apartment 3 Millennium Court to the market. This purpose built apartment is located on the first floor, communal entrance hall with security entry phone and lift and stair access. Private entrance into the apartment with built in storage. Open plan Lounge/Dining Room, balcony with panoramic sea views across Douglas Bay. Modern fitted Kitchen. 2 Double Bedrooms, master bedroom complemented with en suite shower room. Additional recently modernised family Shower Room. Gas fired central heating and uPVC double glazed throughout. 2 allocated parking spaces (Numbers 7 & 8). The property is offered for sale with no onward chain. Service charge  $\pounds$ 3,212.95 per annum (discount of  $\pounds$ 320.30 if paid in one lump sum) Ground rent is  $\pounds$ 10.00 per annum.