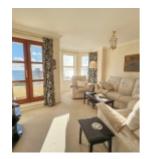

### THE DESCRIPTION

- Purpose built first floor apartment in Millennium Court
- Panoramic sea views across Douglas Bay
- 2 double Bedrooms, En Suite, Family Shower Room
- Open plan Lounge/Dining Room with balcony, Modern fitted Kitchen
- 2 allocated parking spaces
- uPVC double glazing, Gas fired central heating
- No onward chain

### THE PROPERTY

Black Grace Cowley are delighted to offer Apartment 3 Millennium Court to the market. This purpose built apartment is located on the first floor, communal entrance hall with security entry phone and lift and stair access. Private entrance into the apartment with built in storage. Open plan Lounge/Dining Room, balcony with panoramic sea views across Douglas Bay. Modern fitted Kitchen. 2 Double Bedrooms, master bedroom complemented with en suite shower room. Additional recently modernised family Shower Room. Gas fired central heating and uPVC double glazed throughout. 2 allocated parking spaces (Numbers 7 & 8). The property is offered for sale with no onward chain. Service charge  $\pounds$ 3,212.95 per annum (discount of  $\pounds$ 320.30 if paid in one lump sum) Ground rent is  $\pounds$ 10.00 per annum.