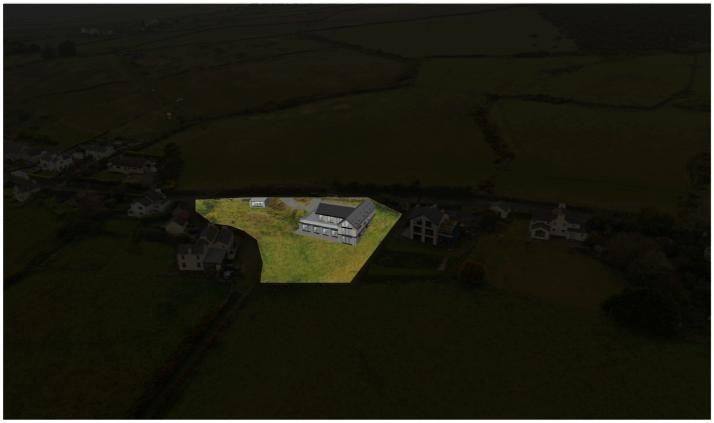

# Ballaragh Barn, Ballaragh

Photo from A2 Ramony Coast Road Proposed dwelling coperingwood Barn to be demolished digitally removed

Drone photograph of site Proposed dwelling superimposed Barn to be demolished digitally removed