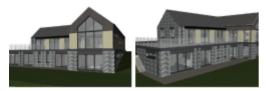

#### THE DESCRIPTION

- Brand New 5,000 sq ft bespoke Eco Build (set to complete 2025) spread over three levels
- Situated on 0.6 acres of private rural land
- Set in one of the most sought after coastal locations on the Isle of Man
- 4 Double Bedrooms with En Suites and built in dressing areas
- Gymnasium with private shower facilities, Cinema Room, Laundry Room, WC, Entertainment Room
- Open plan family Kitchen/Dining/Living space, Utility, private triple aspect Lounge, Play Room, WC
- Upper floor, Annex living with large guest Living Area, double Bedroom and En-Suite Wet Room
- Double Garage and parking for several vehicles
- Additionally, detached Home Office/Gym Room complete with plumbing and electrical fittings
- Eco features: MVHR system, solar panels, air source heat pumps, EV charging, battery storage
- Under floor heating throughout

#### THE PROPERTY

Black Grace Cowley are delighted to offer the opportunity to purchase Ballaragh Barn a brand new eco home ready for completion in 2025. This 5000sqft bespoke home has been designed by the current Vendor and offers stunning accommodation in arguably one of the most sought after coastal locations on the Isle of Man. Situated on 0.6 acres of private rural land and spread over three levels this modern home will boast spectacular uninterrupted sea views from all aspects of the home. The property will be installed to the highest standard along with contemporary finishes throughout, benefitting from Eco Features including; MVHR system, Solar panel, Air source heat pumps, EV charging, Battery storage and Underfloor heating throughout.