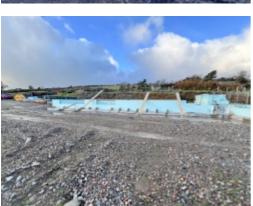

#### THE DESCRIPTION

- Brand New 5,000 sq ft bespoke Eco Build (set to complete 2025) spread over three levels
- Situated on 0.6 acres of private rural land
- Set in one of the most sought after coastal locations on the Isle of Man
- 4 Double Bedrooms with En Suites and built in dressing areas
- Gymnasium with private shower facilities, Cinema Room, Laundry Room, WC, Entertainment Room
- Open plan family Kitchen/Dining/Living space, Utility, private triple aspect Lounge, Play Room, WC
- Upper floor, Annex living with large guest Living Area, double Bedroom and En-Suite Wet Room
- Double Garage and parking for several vehicles
- Additionally, detached Home Office/Gym Room complete with plumbing and electrical fittings
- Eco features: MVHR system, solar panels, air source heat pumps, EV charging, battery storage
- Under floor heating throughout

#### THE PROPERTY

Black Grace Cowley are delighted to offer the opportunity to purchase Ballaragh Barn a brand new eco home ready for completion in 2025. This 5000sqft bespoke home has been designed by the current Vendor and offers stunning accommodation in arguably one of the most sought after coastal locations on the Isle of Man. Situated on 0.6 acres of private rural land and spread over three levels this modern home will boast spectacular uninterrupted sea views from all aspects of the home. The property will be installed to the highest standard along with contemporary finishes throughout, benefitting from Eco Features including; MVHR system, Solar panel, Air source heat pumps, EV charging, Battery storage and Underfloor heating throughout.