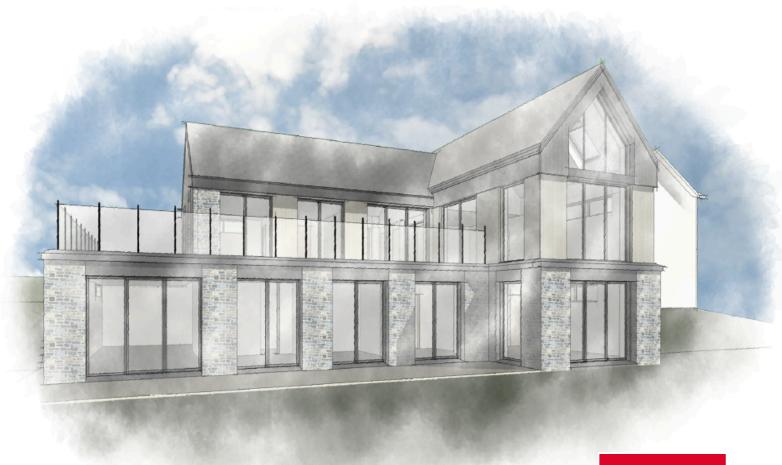

#### THE DESCRIPTION

- Brand New 5,000 sq ft bespoke Eco Build (set to complete 2025) spread over three levels
- Situated on 0.6 acres of private rural land
- Set in one of the most sought after coastal locations on the Isle of Man
- 4 Double Bedrooms with En Suites and built in dressing areas
- Gymnasium with private shower facilities, Cinema Room, Laundry Room, WC, Entertainment Room
- Open plan family Kitchen/Dining/Living space, Utility, private triple aspect Lounge, Play Room, WC
- Upper floor, Annex living with large guest Living Area, double Bedroom and En-Suite Wet Room
- Double Garage and parking for several vehicles
- Additionally, detached Home Office/Gym Room complete with plumbing and electrical fittings
- Eco features: MVHR system, solar panels, air source heat pumps, EV charging, battery storage
- Under floor heating throughout

#### THE PROPERTY

Black Grace Cowley are delighted to offer the opportunity to purchase Ballaragh Barn a brand new eco home ready for completion in 2025. This 5000sqft bespoke home has been designed by the current Vendor and offers stunning accommodation in arguably one of the most sought after coastal locations on the Isle of Man. Situated on 0.6 acres of private rural land and spread over three levels this modern home will boast spectacular uninterrupted sea views from all aspects of the home. The property will be installed to the highest standard along with contemporary finishes throughout, benefitting from Eco Features including; MVHR system, Solar panel, Air source heat pumps, EV charging, Battery storage and Underfloor heating throughout.

The principal dwelling consists of four en-suite double Bedrooms all with built in dressing areas, a gymnasium with private shower facilities, cinema room, laundry room, separate wc and entertainment room all on the lower ground floor. On the ground floor there is a bright and spacious open plan family kitchen/diner with lounge space, utility/boot room, private triple aspect lounge, play room, spacious entrance hall, separate wc and direct access into a double garage with access over a parking and turning area large enough for several vehicles. The upper floor provides the opportunity for annex living with a large guest living area, double bedroom and en-suite wet room.