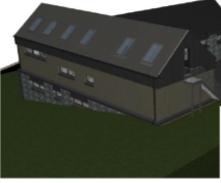

#### THE DESCRIPTION

- Brand New 5,000 sq ft bespoke Eco Build (set to complete 2025) spread over three levels
- Situated on 0.6 acres of private rural land
- Set in one of the most sought after coastal locations on the Isle of Man
- 4 Double Bedrooms with En Suites and built in dressing areas
- Gymnasium with private shower facilities, Cinema Room, Laundry Room, WC, Entertainment Room
- Open plan family Kitchen/Dining/Living space, Utility, private triple aspect Lounge, Play Room, WC
- Upper floor, Annex living with large guest Living Area, double Bedroom and En-Suite Wet Room
- Double Garage and parking for several vehicles
- Additionally, detached Home Office/Gym Room complete with plumbing and electrical fittings
- Eco features: MVHR system, solar panels, air source heat pumps, EV charging, battery storage
- Under floor heating throughout

#### THE PROPERTY

Black Grace Cowley are delighted to offer the opportunity to purchase Ballaragh Barn a brand new eco home ready for completion in 2025. This 5000sqft bespoke home has been designed by the current Vendor and offers stunning accommodation in arguably one of the most sought after coastal locations on the Isle of Man. Situated on 0.6 acres of private rural land and spread over three levels this modern home will boast spectacular uninterrupted sea views from all aspects of the home. The property will be installed to the highest standard along with contemporary finishes throughout, benefitting from Eco Features including; MVHR system, Solar panel, Air source heat pumps, EV charging, Battery storage and Underfloor heating throughout.