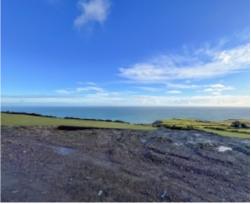

### SITE PLAN

This image is to be read in conjunction with the previous overhead drone image showing the proposed site position set back from the existing barn.

Proposals located more in line with linear settlement of Ballaragh. Varied, irregular nature of dwelling design in Ballaragh apparent. Stone clad 'base' to lower ground floor breaks up massing of proposal. 'White box' designs stand out in the landscape.

Drone photograph of site Proposed dwelling superimposed Barn to be demolished digitally removed