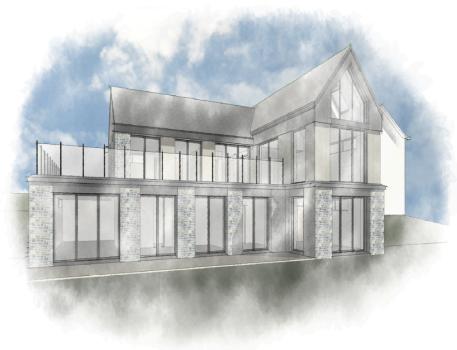

#### THE PROPERTY

Black Grace Cowley are delighted to offer the opportunity to purchase Ballaragh Barn a brand new eco home ready for completion in 2025. This 5000sqft bespoke home has been designed by the current Vendor and offers stunning accommodation in arguably one of the most sought after coastal locations on the Isle of Man. Situated on 0.6 acres of private rural land and spread over three levels this modern home will boast spectacular uninterrupted sea views from all aspects of the home. The property will be installed to the highest standard along with contemporary finishes throughout, benefitting from Eco Features including; MVHR system, Solar panel, Air source heat pumps, EV charging, Battery storage and Underfloor heating throughout.

The principal dwelling consists of four en-suite double Bedrooms all with built in dressing areas, a gymnasium with private shower facilities, cinema room, laundry room, separate wc and entertainment room all on the lower ground floor. On the ground floor there is a bright and spacious open plan family kitchen/diner with lounge space, utility/boot room, private triple aspect lounge, play room, spacious entrance hall, separate wc and direct access into a double garage with access over a parking and turning area large enough for several vehicles. The upper floor provides the opportunity for annex living with a large guest living area, double bedroom and en-suite wet room.