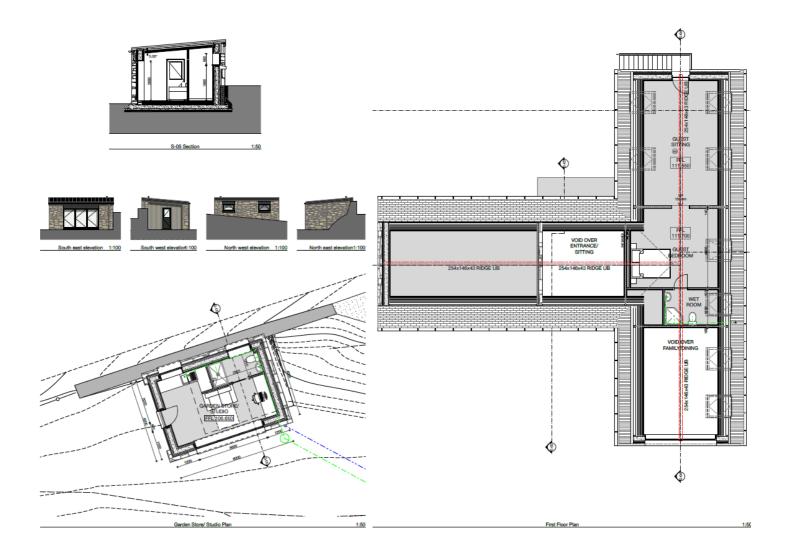

# **FLOORPLAN**

In addition to the principal dwelling is a detached home office or additional therapy/gymnasium space (to be used as the new owner seems fit) complete with full plumbing and electrical fittings enabling flexible use with direct access out into the almost half an acre of gardens surrounding the entire dwelling with a private driveway providing access off the Ballaragh Road.