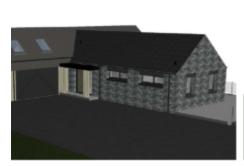

### SITE PLAN

This image is to be read in conjunction with the previous overhead drone image showing the proposed site position set back from the existing barn.

Proposals located more in line with linear settlement of Ballaragh. Varied, irregular nature of dwelling design in Ballaragh apparent. Stone clad 'base' to lower ground floor breaks up massing of proposal. 'White box' designs stand out in the landscape.