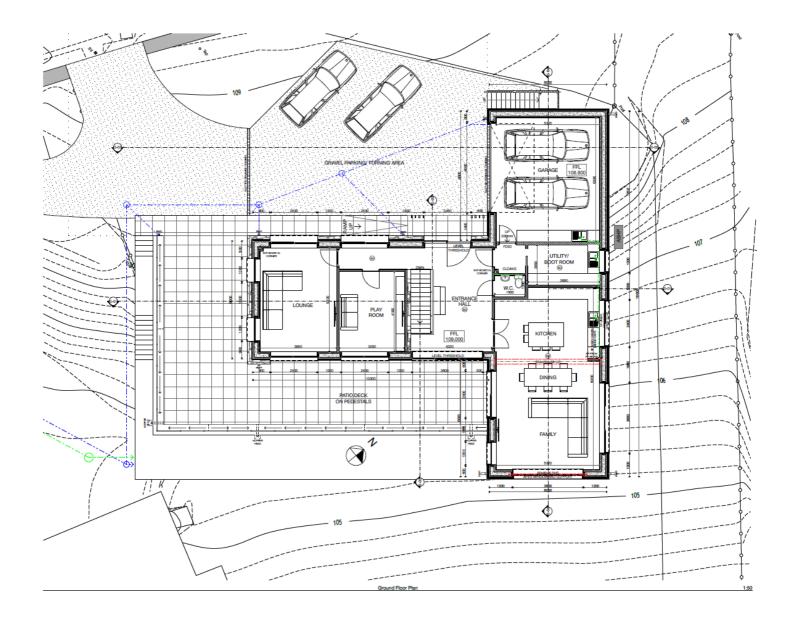

# **FLOORPLAN**

The principal dwelling consists of four en-suite double Bedrooms all with built in dressing areas, a gymnasium with private shower facilities, cinema room, laundry room, separate wc and entertainment room all on the lower ground floor. On the ground floor there is a bright and spacious open plan family kitchen/diner with lounge space, utility/boot room, private triple aspect lounge, play room, spacious entrance hall, separate wc and direct access into a double garage with access over a parking and turning area large enough for several vehicles. The upper floor provides the opportunity for annex living with a large guest living area, double bedroom and en-suite wet room.