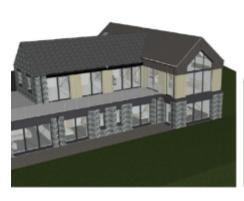

#### THE DESCRIPTION

- Brand New 5,000 sq ft bespoke Eco Build (set to complete 2025) spread over three levels
- Situated on 0.6 acres of private rural land
- Set in one of the most sought after coastal locations on the Isle of Man
- 4 Double Bedrooms with En Suites and built in dressing areas
- Gymnasium with private shower facilities, Cinema Room, Laundry Room, WC, Entertainment Room
- Open plan family Kitchen/Dining/Living space, Utility, private triple aspect Lounge, Play Room, WC
- Upper floor, Annex living with large guest Living Area, double Bedroom and En-Suite Wet Room
- Double Garage and parking for several vehicles
- Additionally, detached Home Office/Gym Room complete with plumbing and electrical fittings
- Eco features: MVHR system, solar panels, air source heat pumps, EV charging, battery storage
- Under floor heating throughout

#### THE PROPERTY

Black Grace Cowley are delighted to offer the opportunity to purchase Ballaragh Barn a brand new eco home ready for completion in 2025. This 5000sqft bespoke home has been designed by the current Vendor and offers stunning accommodation in arguably one of the most sought after coastal locations on the Isle of Man. Situated on 0.6 acres of private rural land and spread over three levels this modern home will boast spectacular uninterrupted sea views from all aspects of the home. The property will be installed to the highest standard along with contemporary finishes throughout, benefitting from Eco Features including; MVHR system, Solar panel, Air source heat pumps, EV charging, Battery storage and Underfloor heating throughout.