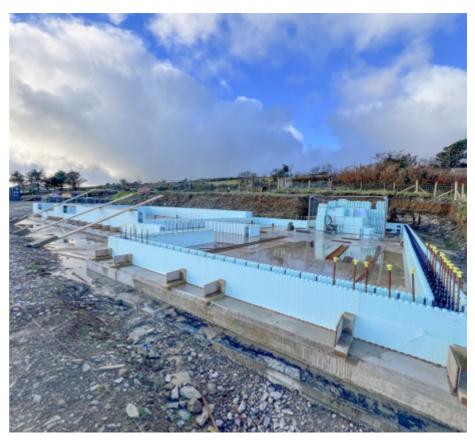

#### THE DESCRIPTION

- Brand New 5,000 sq ft bespoke Eco Build (set to complete 2025) spread over three levels
- Situated on 0.6 acres of private rural land
- Set in one of the most sought after coastal locations on the Isle of Man
- 4 Double Bedrooms with En Suites and built in dressing areas
- Gymnasium with private shower facilities, Cinema Room, Laundry Room, WC, Entertainment Room
- Open plan family Kitchen/Dining/Living space, Utility, private triple aspect Lounge, Play Room, WC
- Upper floor, Annex living with large guest Living Area, double Bedroom and En-Suite Wet Room
- Double Garage and parking for several vehicles
- Additionally, detached Home Office/Gym Room complete with plumbing and electrical fittings
- Eco features: MVHR system, solar panels, air source heat pumps, EV charging, battery storage
- Under floor heating throughout

#### THE PROPERTY

Black Grace Cowley are delighted to offer the opportunity to purchase Ballaragh Barn a brand new eco home ready for completion in 2025. This 5000sqft bespoke home has been designed by the current Vendor and offers stunning accommodation in arguably one of the most sought after coastal locations on the Isle of Man. Situated on 0.6 acres of private rural land and spread over three levels this modern home will boast spectacular uninterrupted sea views from all aspects of the home. The property will be installed to the highest standard along with contemporary finishes throughout, benefitting from Eco Features including; MVHR system, Solar panel, Air source heat pumps, EV charging, Battery storage and Underfloor heating throughout.