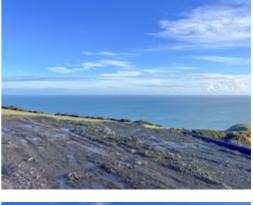

# Ballaragh Barn, Ballaragh

Photo from A2 Ramony Coast Road Proposed dwelling coperingwood Barn to be demolished digitally removed