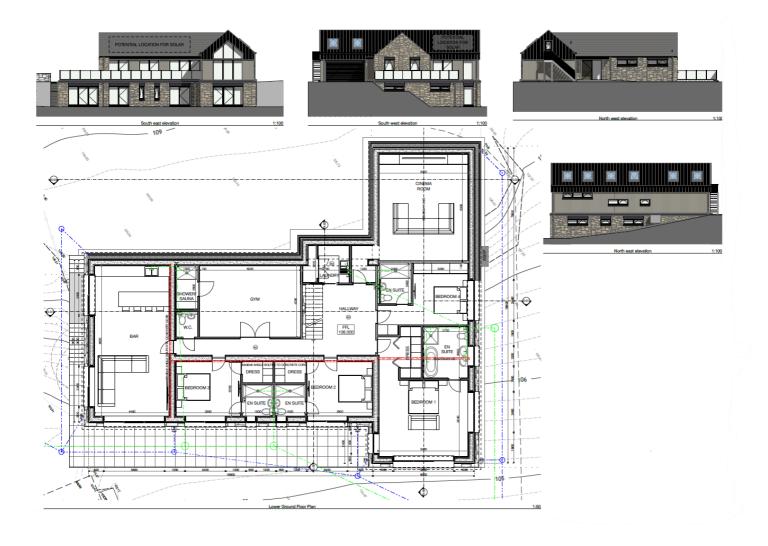

# **FLOORPLAN**

The principal dwelling consists of four en-suite double Bedrooms all with built in dressing areas, a gymnasium with private shower facilities, cinema room, laundry room, separate wc and entertainment room all on the lower ground floor. On the ground floor there is a bright and spacious open plan family kitchen/diner with lounge space, utility/boot room, private triple aspect lounge, play room, spacious entrance hall, separate wc and direct access into a double garage with access over a parking and turning area large enough for several vehicles. The upper floor provides the opportunity for annex living with a large guest living area, double bedroom and en-suite wet room.