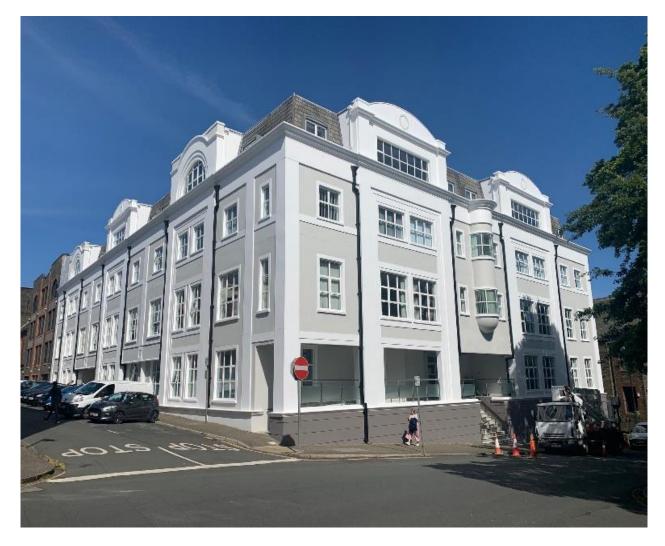

# St.George's Court, Upper Church Street, Douglas

- Fully furnished office accommodation in one of the largest, most prestigious office buildings in the town centre.
- Furnished office with glass partitioned walls, large boardroom, kitchenette and air conditioned comms room
- Security fob access system, LED lighting, white painted walls and new carpet tiles.
- Directly opposite Government Offices and within easy walking distance of all the town centre's amenities.
- 5 Car parking spaces available at £1,300 + VAT per space, per annum.

# DESCRIPTION

St George's Court is one of the most prestigious office buildings on the Isle of Man and is located in the heart of the financial district. The suite is located on ground floor, Level 2, and fitted out to a high standard. 5 Car parking spaces are also available at an additional cost.

# LOCATION

Travelling along Hill Street, St George's Court is situated on the right hand side after St. Mary's Church and wraps around onto Upper Church Street.