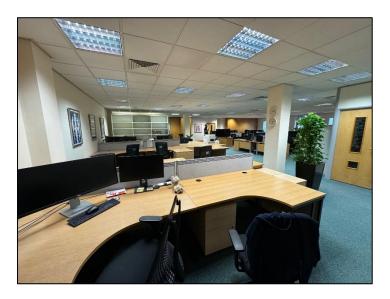

# St.George's Court, Upper Church Street, Douglas

- Fully furnished office accommodation in one of the largest, most prestigious office buildings in the town centre.
- Furnished office with glass partitioned walls, large boardroom, kitchenette and air conditioned comms room
- Security fob access system, LED lighting, white painted walls and new carpet tiles.
- Directly opposite Government Offices and within easy walking distance of all the town centre's amenities.
- 5 Car parking spaces available at £1,300 + VAT per space, per annum.

# ACCOMMODATION

A modern, open plan office suite extending to approximately 4,640 sq ft that can be easily partitioned to create a bespoke layout. The suite benefits from:

- Raised access floors and suspended ceilings.
- Integral lighting and comfort heating/cooling system.