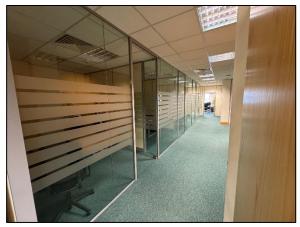

# St.George's Court, Upper Church Street, Douglas

- Fully furnished office accommodation in one of the largest, most prestigious office buildings in the town centre.
- Furnished office with glass partitioned walls, large boardroom, kitchenette and air conditioned comms room
- Security fob access system, LED lighting, white painted walls and new carpet tiles.
- Directly opposite Government Offices and within easy walking distance of all the town centre's amenities.
- 5 Car parking spaces available at £1,300 + VAT per space, per annum.

# DESCRIPTION

St George's Court is one of the most prestigious office buildings on the Isle of Man and is located in the heart of the financial district. The suite is located on ground floor, Level 2, and fitted out to a high standard. 5 Car parking spaces are also available at an additional cost.

# ACCOMMODATION

A modern, open plan office suite extending to approximately 4,640 sq ft that can be easily partitioned to create a bespoke layout. The suite benefits from:

- Raised access floors and suspended ceilings.
- Integral lighting and comfort heating/cooling system.