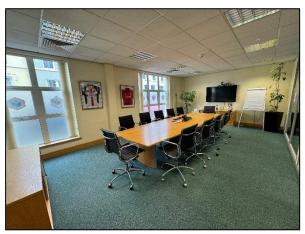

# St.George's Court, Upper Church Street, Douglas

- Fully furnished office accommodation in one of the largest, most prestigious office buildings in the town centre.
- Furnished office with glass partitioned walls, large boardroom, kitchenette and air conditioned comms room
- Security fob access system, LED lighting, white painted walls and new carpet tiles.
- Directly opposite Government Offices and within easy walking distance of all the town centre's amenities.
- 5 Car parking spaces available at £1,300 + VAT per space, per annum.

# ACCOMMODATION

A modern, open plan office suite extending to approximately 4,640 sq ft that can be easily partitioned to create a bespoke layout. The suite benefits from:

- Raised access floors and suspended ceilings.
- Integral lighting and comfort heating/cooling system.