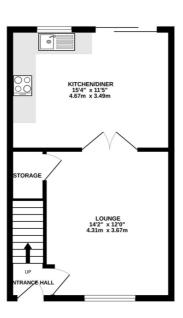

#### FLOORPLAN

#### GROUND FLOOR 392 sq.ft. (36.4 sq.m.) approx.

1ST FLOOR 392 sq.ft. (36.4 sq.m.) approx.

TOTAL FLOOR AREA : 783 sq.ft. (72.8 sq.m.) approx. Whilst every attempt has been made to ensure the accuracy of the floorplan contained here, measurements of dors, windows, rooms and any other items are approximate and no responsibility is taken for any error, omission or mis-statement. This plan is for illustrative purposes only and should be used as such by any prospective purchaser. The services, systems and appliances shown have not been tested and no guarantee as to their operability or efficiency can be given. Made with Metropix ©2024

To the front of the property is a small lawned garden, a recently fitted double-glazed front door provides access into the entrance hall with carpeted stairs to the first floor. Off the entrance hall a door leads into a spacious lounge with a double glazed window to the front aspect, built in understairs storage cupboard and a built-in media wall. Double doors lead into the kitchen diner, which stretches across the back of the property, and fitted with a range of modern wall and base units with some integrated appliances. A set of double glazed doors give access to the properties rear garden. Taking the stairs to the first floor, there is a spacious landing with a large built-in airing cupboard, off the landing there are three bedrooms, two of which are excellent size doubles to both the front and rer aspect. The third bedroom is a good size single bedroom. In addition, there is a family bathroom fitted with a P-shaped bath with shower over, wash hand basin and WC.