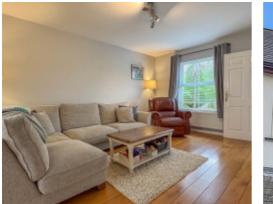

To the front of the property is a small lawned garden, a recently fitted double-glazed front door provides access into the entrance hall with carpeted stairs to the first floor. Off the entrance hall a door leads into a spacious lounge with a double glazed window to the front aspect, built in understairs storage cupboard and a built-in media wall. Double doors lead into the kitchen diner, which stretches across the back of the property, and fitted with a range of modern wall and base units with some integrated appliances. A set of double glazed doors give access to the properties rear garden. Taking the stairs to the first floor, there is a spacious landing with a large built-in airing cupboard, off the landing there are three bedrooms, two of which are excellent size doubles to both the front and rer aspect. The third bedroom is a good size single bedroom. In addition, there is a family bathroom fitted with a P-shaped bath with shower over, wash hand basin and WC.