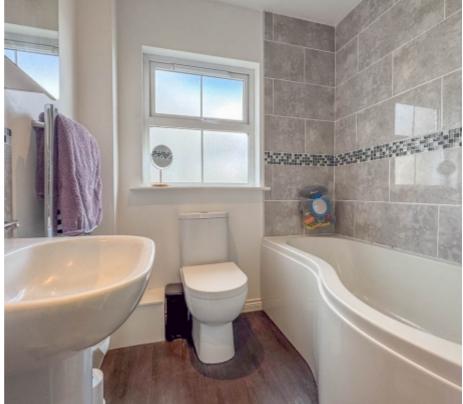

To the front of the property is a small lawned garden, a recently fitted double-glazed front door provides access into the entrance hall with carpeted stairs to the first floor. Off the entrance hall a door leads into a spacious lounge with a double glazed window to the front aspect, built in understairs storage cupboard and a built-in media wall. Double doors lead into the kitchen diner, which stretches across the back of the property, and fitted with a range of modern wall and base units with some integrated appliances. A set of double glazed doors give access to the properties rear garden. Taking the stairs to the first floor, there is a spacious landing with a large built-in airing cupboard, off the landing there are three bedrooms, two of which are excellent size doubles to both the front and rer aspect. The third bedroom is a good size single bedroom. In addition, there is a family bathroom fitted with a P-shaped bath with shower over, wash hand basin and WC.