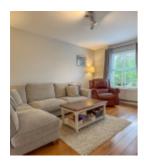

To the front of the property is a small lawned garden, a recently fitted double-glazed front door provides access into the entrance hall with carpeted stairs to the first floor. Off the entrance hall a door leads into a spacious lounge with a double glazed window to the front aspect, built in understairs storage cupboard and a built-in media wall. Double doors lead into the kitchen diner, which stretches across the back of the property, and fitted with a range of modern wall and base units with some integrated appliances. A set of double glazed doors give access to the properties rear garden. Taking the stairs to the first floor, there is a spacious landing with a large built-in airing cupboard, off the landing there are three bedrooms, two of which are excellent size doubles to both the front and rer aspect. The third bedroom is a good size single bedroom. In addition, there is a family bathroom fitted with a P-shaped bath with shower over, wash hand basin and WC.