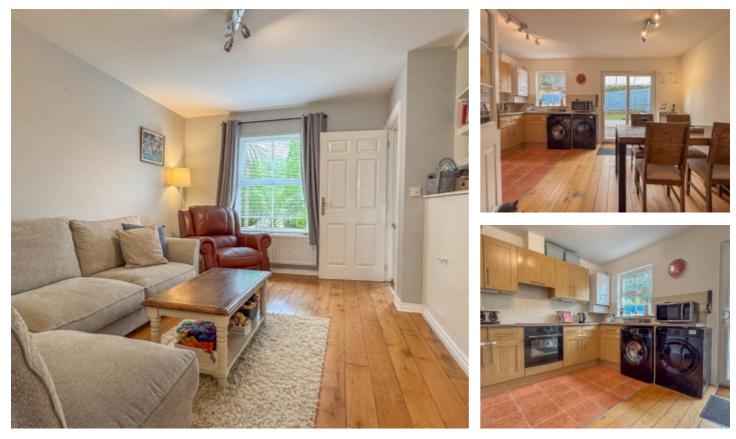

To the front of the property is a small lawned garden, a recently fitted double-glazed front door provides access into the entrance hall with carpeted stairs to the first floor. Off the entrance hall a door leads into a spacious lounge with a double glazed window to the front aspect, built in understairs storage cupboard and a built-in media wall. Double doors lead into the kitchen diner, which stretches across the back of the property, and fitted with a range of modern wall and base units with some integrated appliances. A set of double glazed doors give access to the properties rear garden. Taking the stairs to the first floor, there is a spacious landing with a large built-in airing cupboard, off the landing there are three bedrooms, two of which are excellent size doubles to both the front and rer aspect. The third bedroom is a good size single bedroom. In addition, there is a family bathroom fitted with a P-shaped bath with shower over, wash hand basin and WC.