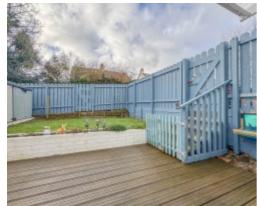

To the rear of the property is a private and south facing garden which is fenced to all sides and has a decked area directly off the kitchen and a raised lawn. A gate provides access to the parking.

The property has been maintained to an excellent standard throughout and benefits from gas central heating, uPVC double glazing throughout and has the rarity of allocated parking for quite comfortably four vehicles.