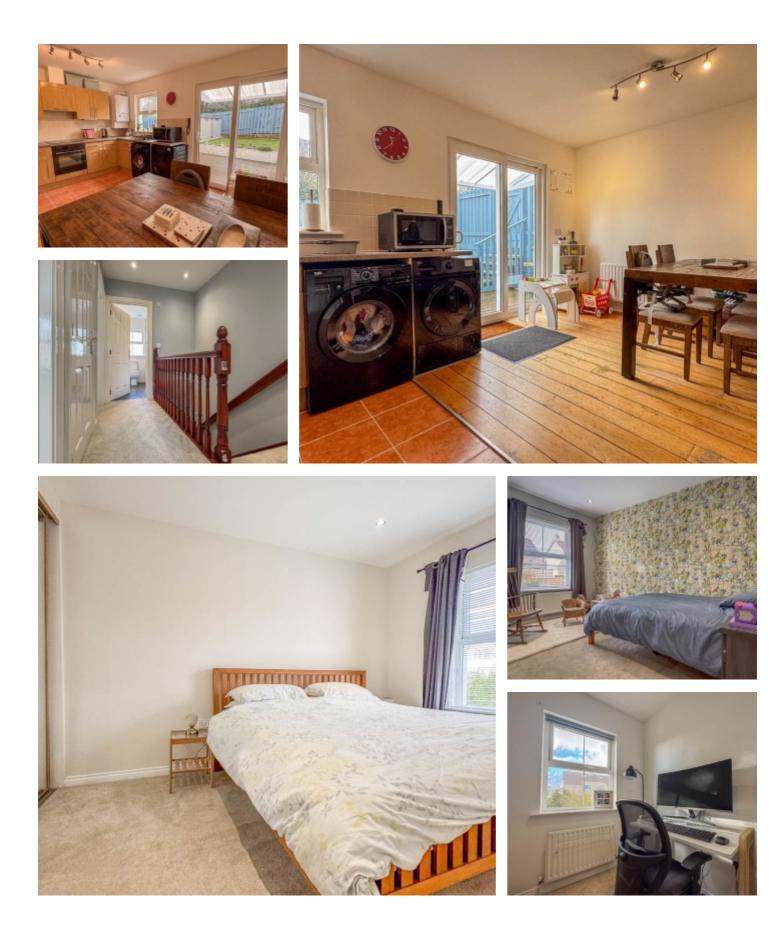

To the front of the property is a small lawned garden, a recently fitted double-glazed front door provides access into the entrance hall with carpeted stairs to the first floor. Off the entrance hall a door leads into a spacious lounge with a double glazed window to the front aspect, built in understairs storage cupboard and a built-in media wall. Double doors lead into the kitchen diner, which stretches across the back of the property, and fitted with a range of modern wall and base units with some integrated appliances. A set of double glazed doors give access to the properties rear garden. Taking the stairs to the first floor, there is a spacious landing with a large built-in airing cupboard, off the landing there are three bedrooms, two of which are excellent size doubles to both the front and rer aspect. The third bedroom is a good size single bedroom. In addition, there is a family bathroom fitted with a P-shaped bath with shower over, wash hand basin and WC.