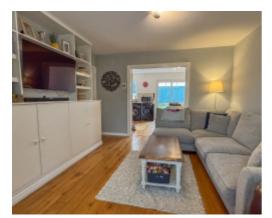

To the front of the property is a small lawned garden, a recently fitted double-glazed front door provides access into the entrance hall with carpeted stairs to the first floor. Off the entrance hall a door leads into a spacious lounge with a double glazed window to the front aspect, built in understairs storage cupboard and a built-in media wall. Double doors lead into the kitchen diner, which stretches across the back of the property, and fitted with a range of modern wall and base units with some integrated appliances. A set of double glazed doors give access to the properties rear garden. Taking the stairs to the first floor, there is a spacious landing with a large built-in airing cupboard, off the landing there are three bedrooms, two of which are excellent size doubles to both the front and rer aspect. The third bedroom is a good size single bedroom. In addition, there is a family bathroom fitted with a P-shaped bath with shower over, wash hand basin and WC.