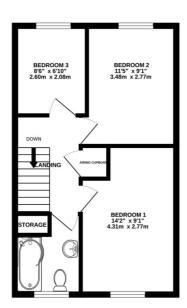

#### FLOORPLAN

#### GROUND FLOOR 392 sq.ft. (36.4 sq.m.) approx.

1ST FLOOR 392 sq.ft. (36.4 sq.m.) approx.

TOTAL FLOOR AREA : 783 sq.ft. (72.8 sq.m.) approx. Whilst every attempt has been made to ensure the accuracy of the floorplan contained here, measurements of dors, windows, rooms and any other items are approximate and no responsibility is taken for any error, omission or mis-statement. This plan is for illustrative purposes only and should be used as such by any prospective purchaser. The services, systems and appliances shown have not been tested and no guarantee as to their operability or efficiency can be given. Made with Metropix ©2024

To the front of the property is a small lawned garden, a recently fitted double-glazed front door provides access into the entrance hall with carpeted stairs to the first floor. Off the entrance hall a door leads into a spacious lounge with a double glazed window to the front aspect, built in understairs storage cupboard and a built-in media wall. Double doors lead into the kitchen diner, which stretches across the back of the property, and fitted with a range of modern wall and base units with some integrated appliances. A set of double glazed doors give access to the properties rear garden. Taking the stairs to the first floor, there is a spacious landing with a large built-in airing cupboard, off the landing there are three bedrooms, two of which are excellent size doubles to both the front and rer aspect. The third bedroom is a good size single bedroom. In addition, there is a family bathroom fitted with a P-shaped bath with shower over, wash hand basin and WC.