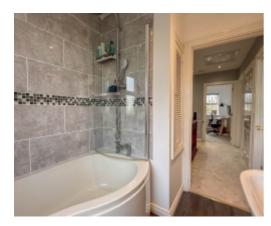

To the front of the property is a small lawned garden, a recently fitted double-glazed front door provides access into the entrance hall with carpeted stairs to the first floor. Off the entrance hall a door leads into a spacious lounge with a double glazed window to the front aspect, built in understairs storage cupboard and a built-in media wall. Double doors lead into the kitchen diner, which stretches across the back of the property, and fitted with a range of modern wall and base units with some integrated appliances. A set of double glazed doors give access to the properties rear garden. Taking the stairs to the first floor, there is a spacious landing with a large built-in airing cupboard, off the landing there are three bedrooms, two of which are excellent size doubles to both the front and rer aspect. The third bedroom is a good size single bedroom. In addition, there is a family bathroom fitted with a P-shaped bath with shower over, wash hand basin and WC.