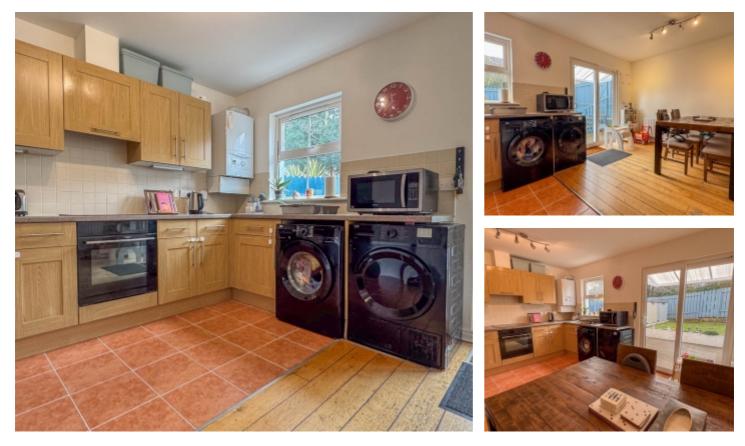

To the front of the property is a small lawned garden, a recently fitted double-glazed front door provides access into the entrance hall with carpeted stairs to the first floor. Off the entrance hall a door leads into a spacious lounge with a double glazed window to the front aspect, built in understairs storage cupboard and a built-in media wall. Double doors lead into the kitchen diner, which stretches across the back of the property, and fitted with a range of modern wall and base units with some integrated appliances. A set of double glazed doors give access to the properties rear garden. Taking the stairs to the first floor, there is a spacious landing with a large built-in airing cupboard, off the landing there are three bedrooms, two of which are excellent size doubles to both the front and rer aspect. The third bedroom is a good size single bedroom. In addition, there is a family bathroom fitted with a P-shaped bath with shower over, wash hand basin and WC.