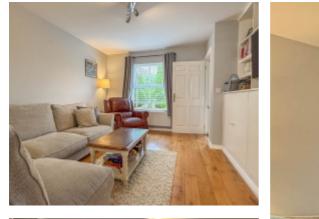

To the front of the property is a small lawned garden, a recently fitted double-glazed front door provides access into the entrance hall with carpeted stairs to the first floor. Off the entrance hall a door leads into a spacious lounge with a double glazed window to the front aspect, built in understairs storage cupboard and a built-in media wall. Double doors lead into the kitchen diner, which stretches across the back of the property, and fitted with a range of modern wall and base units with some integrated appliances. A set of double glazed doors give access to the properties rear garden. Taking the stairs to the first floor, there is a spacious landing with a large built-in airing cupboard, off the landing there are three bedrooms, two of which are excellent size doubles to both the front and rer aspect. The third bedroom is a good size single bedroom. In addition, there is a family bathroom fitted with a P-shaped bath with shower over, wash hand basin and WC.