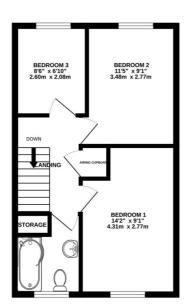

#### FLOORPLAN

#### GROUND FLOOR 392 sq.ft. (36.4 sq.m.) approx.

1ST FLOOR 392 sq.ft. (36.4 sq.m.) approx.

TOTAL FLOOR AREA : 783 sq.ft. (72.8 sq.m.) approx. Whilst every attempt has been made to ensure the accuracy of the floorplan contained here, measurements of dors, windows, rooms and any other items are approximate and no responsibility is taken for any error, omission or mis-statement. This plan is for illustrative purposes only and should be used as such by any prospective purchaser. The services, systems and appliances shown have not been tested and no guarantee as to their operability or efficiency can be given. Made with Metropix ©2024