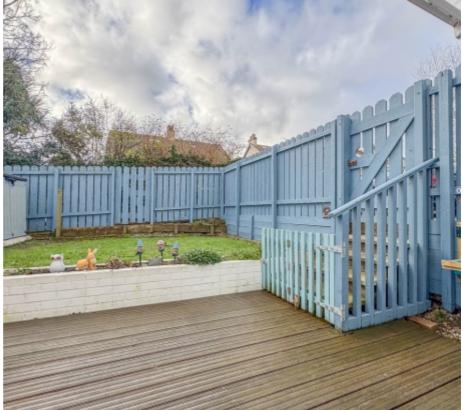

To the rear of the property is a private and south facing garden which is fenced to all sides and has a decked area directly off the kitchen and a raised lawn. A gate provides access to the parking.

The property has been maintained to an excellent standard throughout and benefits from gas central heating, uPVC double glazing throughout and has the rarity of allocated parking for quite comfortably four vehicles.