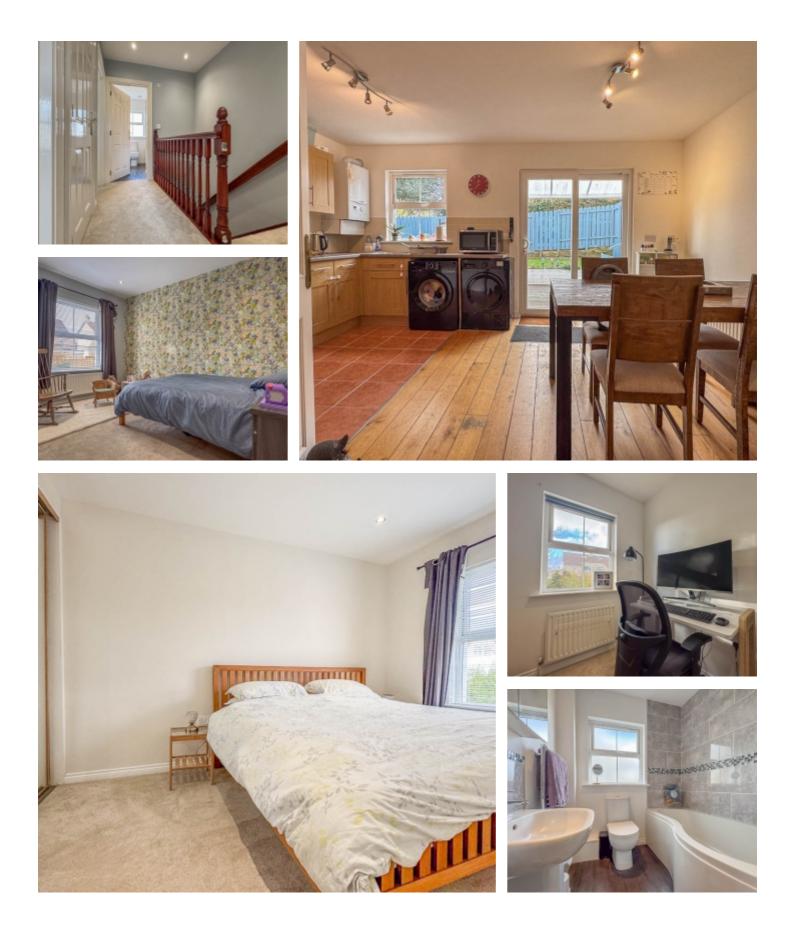

To the front of the property is a small lawned garden, a recently fitted double-glazed front door provides access into the entrance hall with carpeted stairs to the first floor. Off the entrance hall a door leads into a spacious lounge with a double glazed window to the front aspect, built in understairs storage cupboard and a built-in media wall. Double doors lead into the kitchen diner, which stretches across the back of the property, and fitted with a range of modern wall and base units with some integrated appliances. A set of double glazed doors give access to the properties rear garden. Taking the stairs to the first floor, there is a spacious landing with a large built-in airing cupboard, off the landing there are three bedrooms, two of which are excellent size doubles to both the front and rer aspect. The third bedroom is a good size single bedroom. In addition, there is a family bathroom fitted with a P-shaped bath with shower over, wash hand basin and WC.