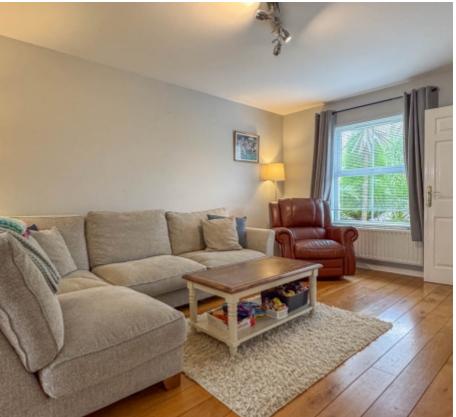

To the front of the property is a small lawned garden, a recently fitted double-glazed front door provides access into the entrance hall with carpeted stairs to the first floor. Off the entrance hall a door leads into a spacious lounge with a double glazed window to the front aspect, built in understairs storage cupboard and a built-in media wall. Double doors lead into the kitchen diner, which stretches across the back of the property, and fitted with a range of modern wall and base units with some integrated appliances. A set of double glazed doors give access to the properties rear garden. Taking the stairs to the first floor, there is a spacious landing with a large built-in airing cupboard, off the landing there are three bedrooms, two of which are excellent size doubles to both the front and rer aspect. The third bedroom is a good size single bedroom. In addition, there is a family bathroom fitted with a P-shaped bath with shower over, wash hand basin and WC.