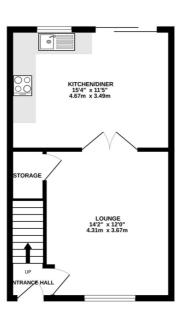

#### FLOORPLAN

#### GROUND FLOOR 392 sq.ft. (36.4 sq.m.) approx.

1ST FLOOR 392 sq.ft. (36.4 sq.m.) approx.

TOTAL FLOOR AREA : 783 sq.ft. (72.8 sq.m.) approx. Whilst every attempt has been made to ensure the accuracy of the floorplan contained here, measurements of dors, windows, rooms and any other items are approximate and no responsibility is taken for any error, omission or mis-statement. This plan is for illustrative purposes only and should be used as such by any prospective purchaser. The services, systems and appliances shown have not been tested and no guarantee as to their operability or efficiency can be given. Made with Metropix ©2024