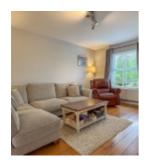

To the front of the property is a small lawned garden, a recently fitted double-glazed front door provides access into the entrance hall with carpeted stairs to the first floor. Off the entrance hall a door leads into a spacious lounge with a double glazed window to the front aspect, built in understairs storage cupboard and a built-in media wall. Double doors lead into the kitchen diner, which stretches across the back of the property, and fitted with a range of modern wall and base units with some integrated appliances. A set of double glazed doors give access to the properties rear garden. Taking the stairs to the first floor, there is a spacious landing with a large built-in airing cupboard, off the landing there are three bedrooms, two of which are excellent size doubles to both the front and rer aspect. The third bedroom is a good size single bedroom. In addition, there is a family bathroom fitted with a P-shaped bath with shower over, wash hand basin and WC.