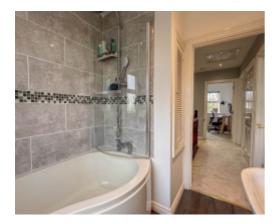

To the front of the property is a small lawned garden, a recently fitted double-glazed front door provides access into the entrance hall with carpeted stairs to the first floor. Off the entrance hall a door leads into a spacious lounge with a double glazed window to the front aspect, built in understairs storage cupboard and a built-in media wall. Double doors lead into the kitchen diner, which stretches across the back of the property, and fitted with a range of modern wall and base units with some integrated appliances. A set of double glazed doors give access to the properties rear garden. Taking the stairs to the first floor, there is a spacious landing with a large built-in airing cupboard, off the landing there are three bedrooms, two of which are excellent size doubles to both the front and rer aspect. The third bedroom is a good size single bedroom. In addition, there is a family bathroom fitted with a P-shaped bath with shower over, wash hand basin and WC.