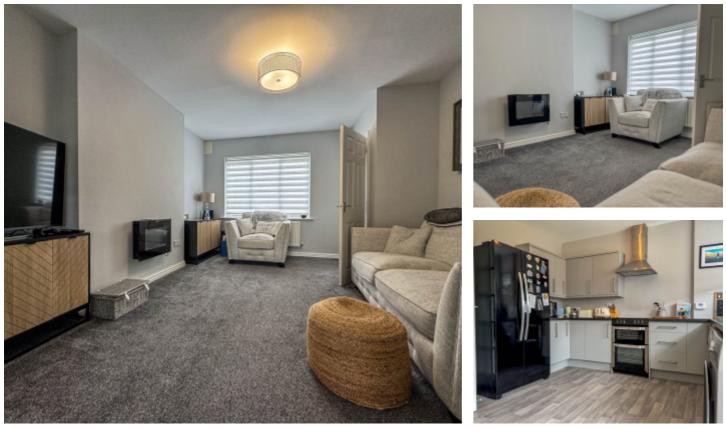

# THE PROPERTY

Black Grace Cowley are delighted to offer no. 14 Clybane Rise to the market, this modern spacious threebedroom semi-detached house situated in an elevated position in Farmhill. The property benefits from lawned gardens to the front with much larger than average off street parking area that would accommodate two to three vehicles. Upon entering the property itself you've got a door into the entrance lobby which is carpeted with carpeted stairs leading up to the first floor and to the right-hand side is a door into the lounge. A good size lounge with window to front aspect, understairs storage which houses the oil-fired central heating boiler and a set of double doors that take you into the kitchen diner. The Kitchen Diner is situated to the rear of the house, with sliding doors leading onto a large rear and side garden. The kitchen is fitted with a range of contemporary base and wall units with integrated appliances and ample space for a dining table and chairs. Stairs up to the first floor, good size landing, with built in airing cupboard, which provides access to the two good size double bedrooms, one to the front and one to the rear, an additional third bedroom is also situated to the front. A modern family bathroom which is fitted with a panelled bath with shower over and glass shower screen, wash hand basin with vanity below and WC.