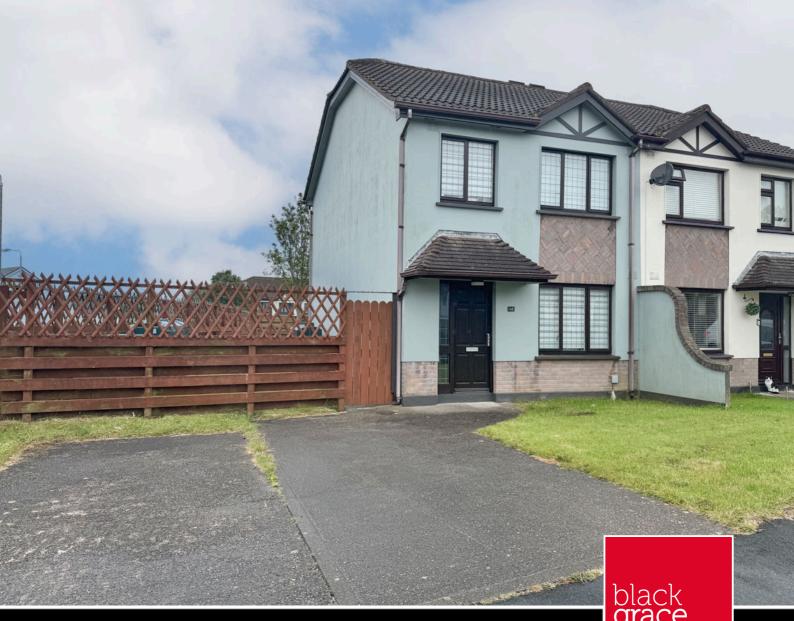

ESTATE AGENTS

PROPERTY DETAILS FOR

14 Clybane Rise, Farmhill

# THE PROPERTY

Black Grace Cowley are delighted to offer no. 14 Clybane Rise to the market, this modern spacious threebedroom semi-detached house situated in an elevated position in Farmhill. The property benefits from lawned gardens to the front with much larger than average off street parking area that would accommodate two to three vehicles. Upon entering the property itself you've got a door into the entrance lobby which is carpeted with carpeted stairs leading up to the first floor and to the right-hand side is a door into the lounge. A good size lounge with window to front aspect, understairs storage which houses the oil-fired central heating boiler and a set of double doors that take you into the kitchen diner. The Kitchen Diner is situated to the rear of the house, with sliding doors leading onto a large rear and side garden. The kitchen is fitted with a range of contemporary base and wall units with integrated appliances and ample space for a dining table and chairs. Stairs up to the first floor, good size landing, with built in airing cupboard, which provides access to the two good size double bedrooms, one to the front and one to the rear, an additional third bedroom is also situated to the front. A modern family bathroom which is fitted with a panelled bath with shower over and glass shower screen, wash hand basin with vanity below and WC.