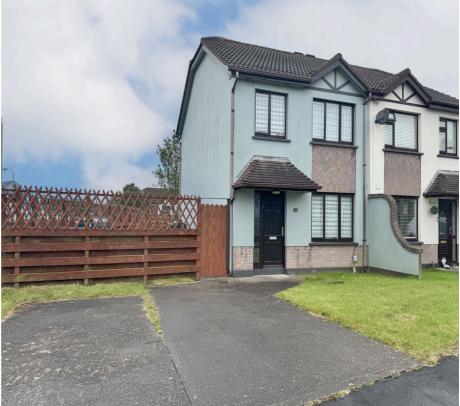

ESTATE AGENTS

PROPERTY DETAILS FOR

14 Clybane Rise, Farmhill

# THE PROPERTY

Black Grace Cowley are delighted to offer no. 14 Clybane Rise to the market, this modern spacious threebedroom semi-detached house situated in an elevated position in Farmhill. The property benefits from lawned gardens to the front with much larger than average off street parking area that would accommodate two to three vehicles. Upon entering the property itself you've got a door into the entrance lobby which is carpeted with carpeted stairs leading up to the first floor and to the right-hand side is a door into the lounge. A good size lounge with window to front aspect, understairs storage which houses the oil-fired central heating boiler and a set of double doors that take you into the kitchen diner. The Kitchen Diner is situated to the rear of the house, with sliding doors leading onto a large rear and side garden. The kitchen is fitted with a range of contemporary base and wall units with integrated appliances and ample space for a dining table and chairs. Stairs up to the first floor, good size landing, with built in airing cupboard, which provides access to the two good size double bedrooms, one to the front and one to the rear, an additional third bedroom is also situated to the front. A modern family bathroom which is fitted with a panelled bath with shower over and glass shower screen, wash hand basin with vanity below and WC.

Externally, no.14 sits on a larger than average plot with a substantial amount of space to the side of the property which does have scope for an extension, double or single storey, subject to planning permission. The gardens are fully fenced to all four sides, mainly lawned with a timber gate giving access to the driveway at the front. Again, the gardens at the front are laid to lawn.