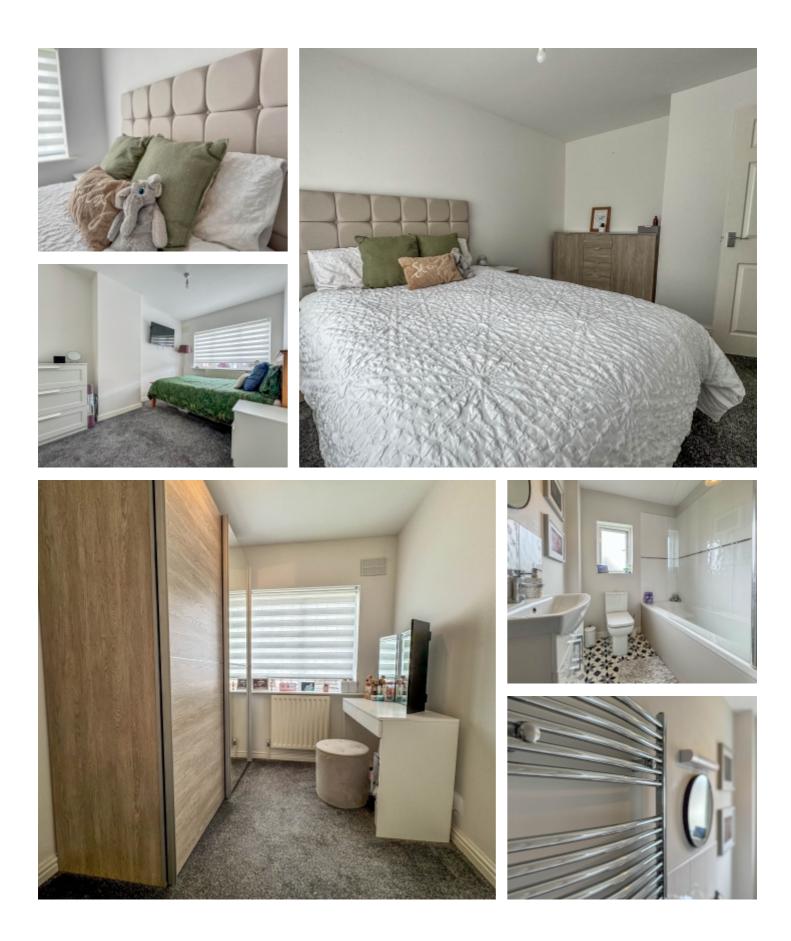

# THE PROPERTY

Black Grace Cowley are delighted to offer no. 14 Clybane Rise to the market, this modern spacious threebedroom semi-detached house situated in an elevated position in Farmhill. The property benefits from lawned gardens to the front with much larger than average off street parking area that would accommodate two to three vehicles. Upon entering the property itself you've got a door into the entrance lobby which is carpeted with carpeted stairs leading up to the first floor and to the right-hand side is a door into the lounge. A good size lounge with window to front aspect, understairs storage which houses the oil-fired central heating boiler and a set of double doors that take you into the kitchen diner. The Kitchen Diner is situated to the rear of the house, with sliding doors leading onto a large rear and side garden. The kitchen is fitted with a range of contemporary base and wall units with integrated appliances and ample space for a dining table and chairs. Stairs up to the first floor, good size landing, with built in airing cupboard, which provides access to the two good size double bedrooms, one to the front and one to the rear, an additional third bedroom is also situated to the front. A modern family bathroom which is fitted with a panelled bath with shower over and glass shower screen, wash hand basin with vanity below and WC.