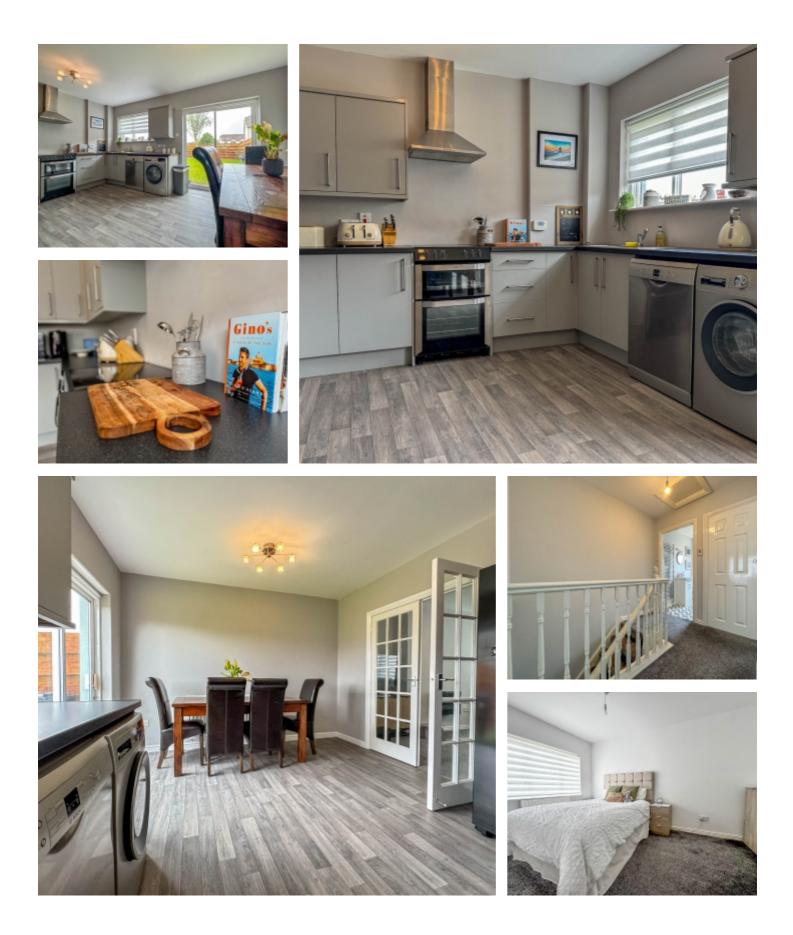

# THE PROPERTY

Black Grace Cowley are delighted to offer no. 14 Clybane Rise to the market, this modern spacious threebedroom semi-detached house situated in an elevated position in Farmhill. The property benefits from lawned gardens to the front with much larger than average off street parking area that would accommodate two to three vehicles. Upon entering the property itself you've got a door into the entrance lobby which is carpeted with carpeted stairs leading up to the first floor and to the right-hand side is a door into the lounge. A good size lounge with window to front aspect, understairs storage which houses the oil-fired central heating boiler and a set of double doors that take you into the kitchen diner. The Kitchen Diner is situated to the rear of the house, with sliding doors leading onto a large rear and side garden. The kitchen is fitted with a range of contemporary base and wall units with integrated appliances and ample space for a dining table and chairs. Stairs up to the first floor, good size landing, with built in airing cupboard, which provides access to the two good size double bedrooms, one to the front and one to the rear, an additional third bedroom is also situated to the front. A modern family bathroom which is fitted with a panelled bath with shower over and glass shower screen, wash hand basin with vanity below and WC.