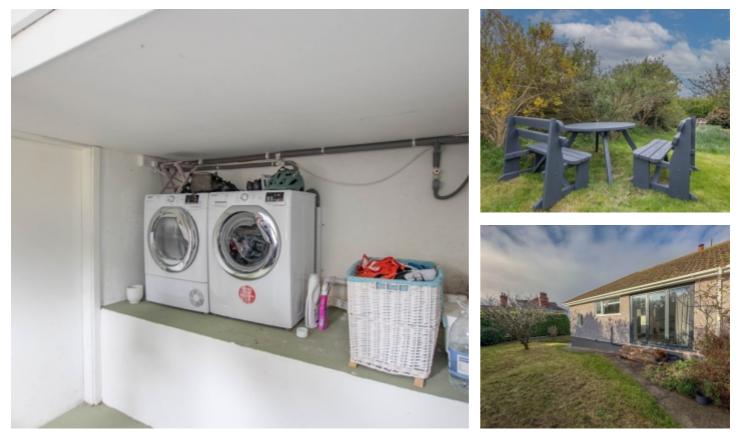

# THE PROPERTY

Black Grace Cowley are pleased to offer Coreen to the market, a detached bungalow situated in an elevated and central location in Peel and only a short drive to Douglas, the south and north of the island. The property offers spacious accommodation comprising an entrance vestibule, hall, dual aspect lounge situated at the front of the property, triple aspect open plan kitchen/diner/family room with a modern kitchen fitted with integrated appliances, a wood burning stove and bi-fold doors leading to the garden and access to the conservatory. A master bedroom with dressing area and en-suite shower room, 3 further double bedrooms and a contemporary bathroom. Access to the utility and double garage with an electric door can be found from the kitchen down a staircase. The property occupies a private and well established plot with off road parking and a wrap around garden with mature hedging and shrubs.