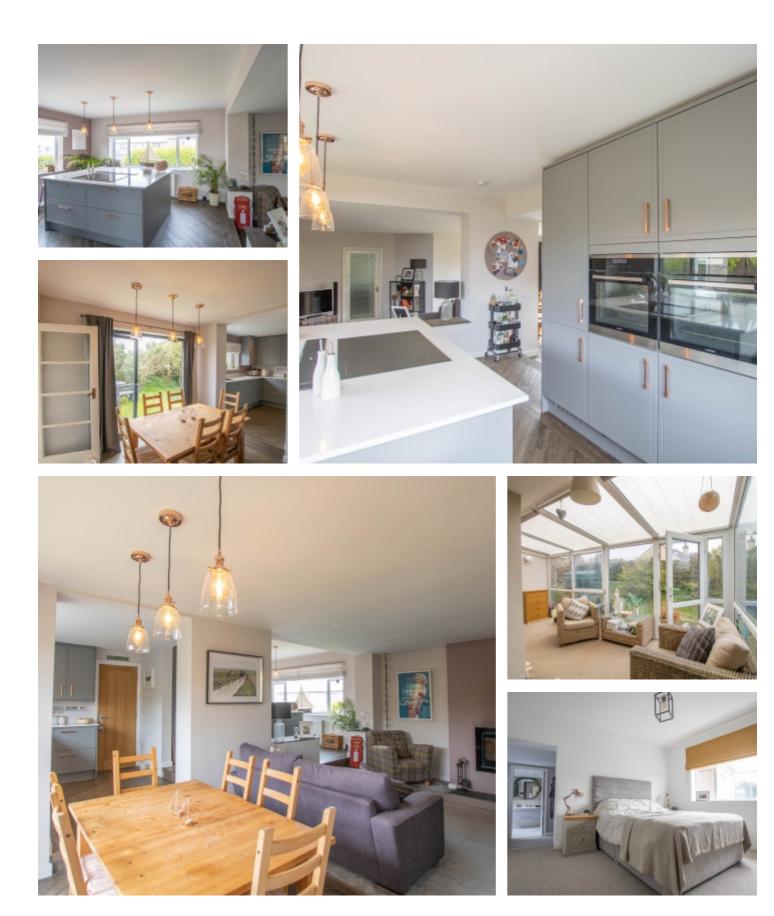

# THE DESCRIPTION

- Well presented detached bungalow
- Situated in an elevated and central position
- Modern open-plan kitchen/diner/family room Lounge, Conservatory
- Master Bedroom with Dressing Room and En-suite, 3 further double Bedrooms
- Utility Room, Integral Double Garage, off road parking
- Wrap around garden

# THE PROPERTY

Black Grace Cowley are pleased to offer Coreen to the market, a detached bungalow situated in an elevated and central location in Peel and only a short drive to Douglas, the south and north of the island. The property offers spacious accommodation comprising an entrance vestibule, hall, dual aspect lounge situated at the front of the property, triple aspect open plan kitchen/diner/family room with a modern kitchen fitted with integrated appliances, a wood burning stove and bi-fold doors leading to the garden and access to the conservatory. A master bedroom with dressing area and en-suite shower room, 3 further double bedrooms and a contemporary bathroom. Access to the utility and double garage with an electric door can be found from the kitchen down a staircase. The property occupies a private and well established plot with off road parking and a wrap around garden with mature hedging and shrubs.