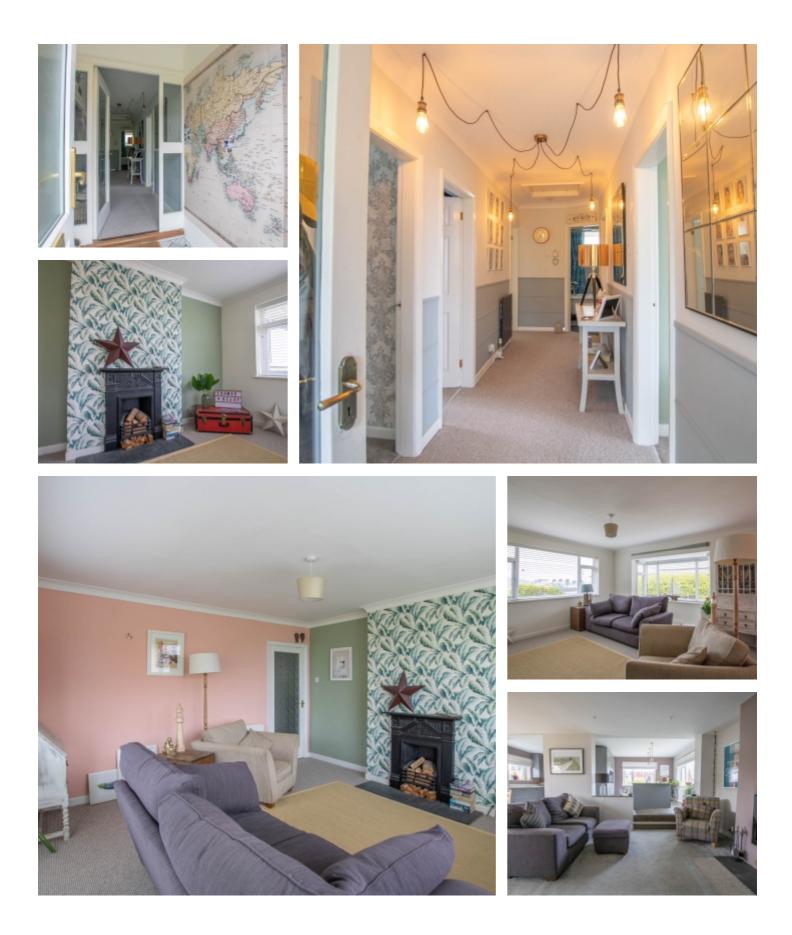

# THE PROPERTY

Black Grace Cowley are pleased to offer Coreen to the market, a detached bungalow situated in an elevated and central location in Peel and only a short drive to Douglas, the south and north of the island. The property offers spacious accommodation comprising an entrance vestibule, hall, dual aspect lounge situated at the front of the property, triple aspect open plan kitchen/diner/family room with a modern kitchen fitted with integrated appliances, a wood burning stove and bi-fold doors leading to the garden and access to the conservatory. A master bedroom with dressing area and en-suite shower room, 3 further double bedrooms and a contemporary bathroom. Access to the utility and double garage with an electric door can be found from the kitchen down a staircase. The property occupies a private and well established plot with off road parking and a wrap around garden with mature hedging and shrubs.