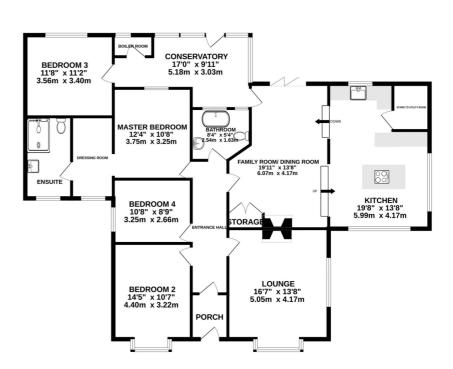

# FLOORPLAN

LOWER GROUND FLOOR 269 sq.ft. (25.0 sq.m.) approx.

TOTAL FLOOR AREA: 1942 sq.ft. (180.4 sq.m.) approx. Whilst every attempt has been made to ensure the accuracy of the floorplan contained here, measurements of doors, windows, crooms and any other tems are approximate and no responsibility is taken for any error, omission or mis-statement. This plan is for illustrative purposes only and should be used as such by any prospective purchaser. The services, systems and appliances shown have not been tested and no guarantee as to their operability or efficiency can be given.

e: peel@blackgracecowley.com | w: blackgracecowley.com | t: +44 (0) 1624 845 696 a: 9 Atholl Place, PEEL, Isle of Man, IM5 1HE

GROUND FLOOR 1673 sq.ft. (155.4 sq.m.) approx.