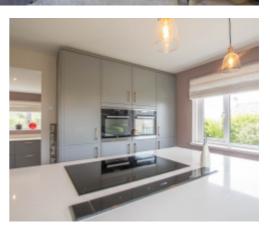

# THE PROPERTY

Black Grace Cowley are pleased to offer Coreen to the market, a detached bungalow situated in an elevated and central location in Peel and only a short drive to Douglas, the south and north of the island. The property offers spacious accommodation comprising an entrance vestibule, hall, dual aspect lounge situated at the front of the property, triple aspect open plan kitchen/diner/family room with a modern kitchen fitted with integrated appliances, a wood burning stove and bi-fold doors leading to the garden and access to the conservatory. A master bedroom with dressing area and en-suite shower room, 3 further double bedrooms and a contemporary bathroom. Access to the utility and double garage with an electric door can be found from the kitchen down a staircase. The property occupies a private and well established plot with off road parking and a wrap around garden with mature hedging and shrubs.