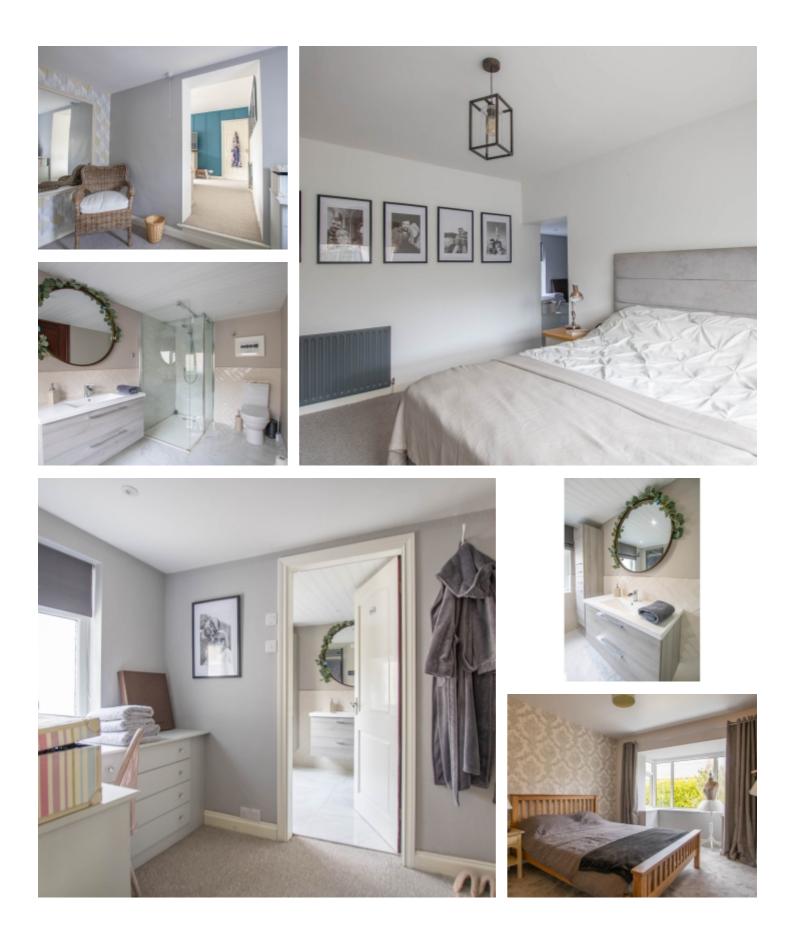

# THE DESCRIPTION

- Well presented detached bungalow
- Situated in an elevated and central position
- Modern open-plan kitchen/diner/family room Lounge, Conservatory
- Master Bedroom with Dressing Room and En-suite, 3 further double Bedrooms
- Utility Room, Integral Double Garage, off road parking
- Wrap around garden

# THE PROPERTY

Black Grace Cowley are pleased to offer Coreen to the market, a detached bungalow situated in an elevated and central location in Peel and only a short drive to Douglas, the south and north of the island. The property offers spacious accommodation comprising an entrance vestibule, hall, dual aspect lounge situated at the front of the property, triple aspect open plan kitchen/diner/family room with a modern kitchen fitted with integrated appliances, a wood burning stove and bi-fold doors leading to the garden and access to the conservatory. A master bedroom with dressing area and en-suite shower room, 3 further double bedrooms and a contemporary bathroom. Access to the utility and double garage with an electric door can be found from the kitchen down a staircase. The property occupies a private and well established plot with off road parking and a wrap around garden with mature hedging and shrubs.