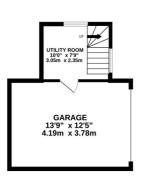

# FLOORPLAN

LOWER GROUND FLOOR 269 sq.ft. (25.0 sq.m.) approx.

TOTAL FLOOR AREA: 1942 sq.ft. (180.4 sq.m.) approx. Whilst every attempt has been made to ensure the accuracy of the floorplan contained here, measurements of doors, windows, crooms and any other tems are approximate and no responsibility is taken for any error, omission or mis-statement. This plan is for illustrative purposes only and should be used as such by any prospective purchaser. The services, systems and appliances shown have not been tested and no guarantee as to their operability or efficiency can be given.