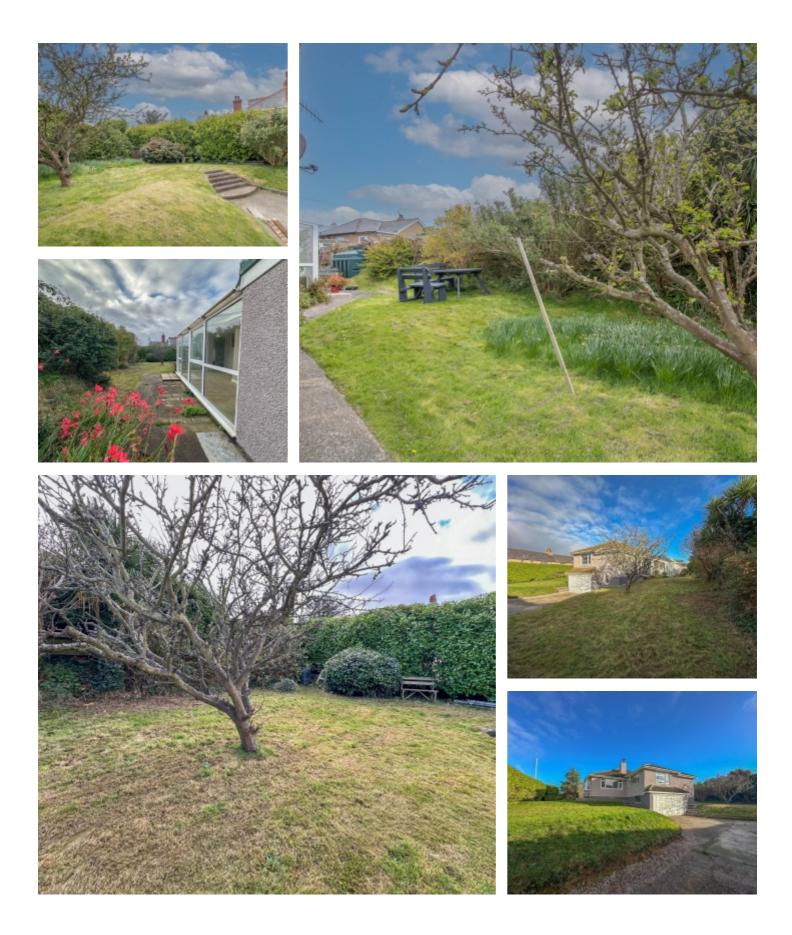

# THE PROPERTY

Black Grace Cowley are pleased to offer Coreen to the market, a detached bungalow situated in an elevated and central location in Peel and only a short drive to Douglas, the south and north of the island. The property offers spacious accommodation comprising an entrance vestibule, hall, dual aspect lounge situated at the front of the property, triple aspect open plan kitchen/diner/family room with a modern kitchen fitted with integrated appliances, a wood burning stove and bi-fold doors leading to the garden and access to the conservatory. A master bedroom with dressing area and en-suite shower room, 3 further double bedrooms and a contemporary bathroom. Access to the utility and double garage with an electric door can be found from the kitchen down a staircase. The property occupies a private and well established plot with off road parking and a wrap around garden with mature hedging and shrubs.