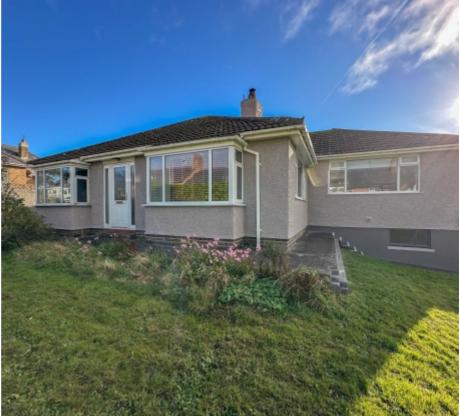

# THE DESCRIPTION

- Well presented detached bungalow
- Situated in an elevated and central position
- Modern open-plan kitchen/diner/family room Lounge, Conservatory
- Master Bedroom with Dressing Room and En-suite, 3 further double Bedrooms
- Utility Room, Integral Double Garage, off road parking
- Wrap around garden

# THE PROPERTY

Black Grace Cowley are pleased to offer Coreen to the market, a detached bungalow situated in an elevated and central location in Peel and only a short drive to Douglas, the south and north of the island. The property offers spacious accommodation comprising an entrance vestibule, hall, dual aspect lounge situated at the front of the property, triple aspect open plan kitchen/diner/family room with a modern kitchen fitted with integrated appliances, a wood burning stove and bi-fold doors leading to the garden and access to the conservatory. A master bedroom with dressing area and en-suite shower room, 3 further double bedrooms and a contemporary bathroom. Access to the utility and double garage with an electric door can be found from the kitchen down a staircase. The property occupies a private and well established plot with off road parking and a wrap around garden with mature hedging and shrubs.