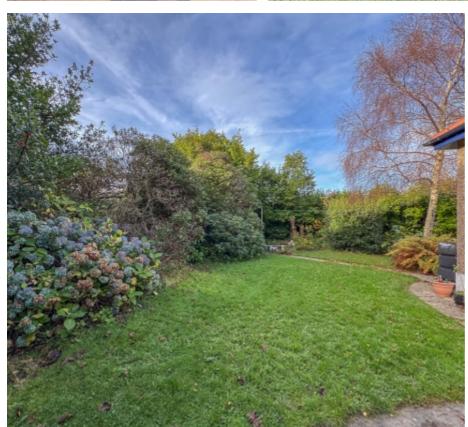

Externally, to the front of the property is a lawned garden with mature shrubs and bushes. At the rear is a good size garden mainly laid to lawn. At the side of the property is a detached and a large driveway providing plenty of off road parking.