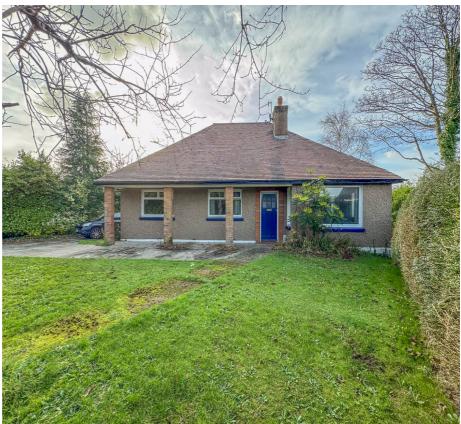

#### THE DESCRIPTION

- Detached Bungalow situated in a sought after area
- Close to Marown Primary School and local amenities
- Lounge, Dining Kitchen, Utility Room
- 3 Bedrooms, 1 En-suite, Family Bathroom
- Front and Rear Gardens
- Garage, Off road parking
- Gas fired central heating, uPVC double glazed
- In need of modernisation

#### THE PROPERTY

Black Grace Cowley are pleased to offer Sunhill, 7 Greeba Avenue to the market. A detached bungalow situated in a highly sought after area in Glen Vine, within walking distance of Marown Primary School, local amenities, bus routes and only a short drive to Douglas town centre and Peel. Entering the property via the front porch which leads into a good size Entrance Hallway. At the front of the property is a good size, dual aspect Lounge with three uPVC double glazed windows. The dining room can be accessed off the entrance hallway and is another good size room. The Kitchen is situated at the rear, accessed off the hallway, and fitted with a range of base and wall units with contrasting worktops, with a door leading to the back garden and access into the utility room with space and plumbing for a washing machine and tumble dryer. The Master Bedroom is situated at the end of the hallway and is a great sized bedroom with an en-suite shower room. Bedrooms 2 and 3 are also good sized bedrooms, there is a family bathroom and a separate WC.

Externally, to the front of the property is a lawned garden with mature shrubs and bushes. At the rear is a good size garden mainly laid to lawn. At the side of the property is a detached and a large driveway providing plenty of off road parking.