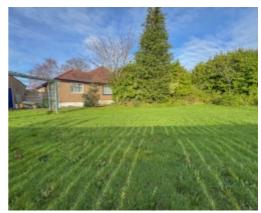

Externally, to the front of the property is a lawned garden with mature shrubs and bushes. At the rear is a good size garden mainly laid to lawn. At the side of the property is a detached and a large driveway providing plenty of off road parking.