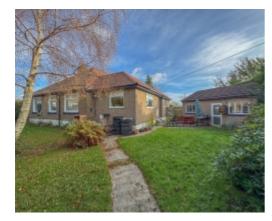

#### THE PROPERTY

Black Grace Cowley are pleased to offer Sunhill, 7 Greeba Avenue to the market. A detached bungalow situated in a highly sought after area in Glen Vine, within walking distance of Marown Primary School, local amenities, bus routes and only a short drive to Douglas town centre and Peel. Entering the property via the front porch which leads into a good size Entrance Hallway. At the front of the property is a good size, dual aspect Lounge with three uPVC double glazed windows. The dining room can be accessed off the entrance hallway and is another good size room. The Kitchen is situated at the rear, accessed off the hallway, and fitted with a range of base and wall units with contrasting worktops, with a door leading to the back garden and access into the utility room with space and plumbing for a washing machine and tumble dryer. The Master Bedroom is situated at the end of the hallway and is a great sized bedroom with an en-suite shower room. Bedrooms 2 and 3 are also good sized bedrooms, there is a family bathroom and a separate WC.

Externally, to the front of the property is a lawned garden with mature shrubs and bushes. At the rear is a good size garden mainly laid to lawn. At the side of the property is a detached and a large driveway providing plenty of off road parking.