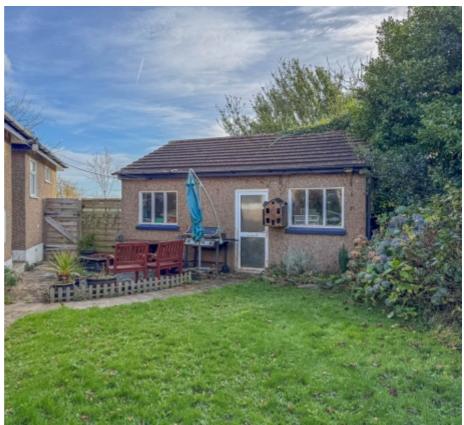

Externally, to the front of the property is a lawned garden with mature shrubs and bushes. At the rear is a good size garden mainly laid to lawn. At the side of the property is a detached and a large driveway providing plenty of off road parking.