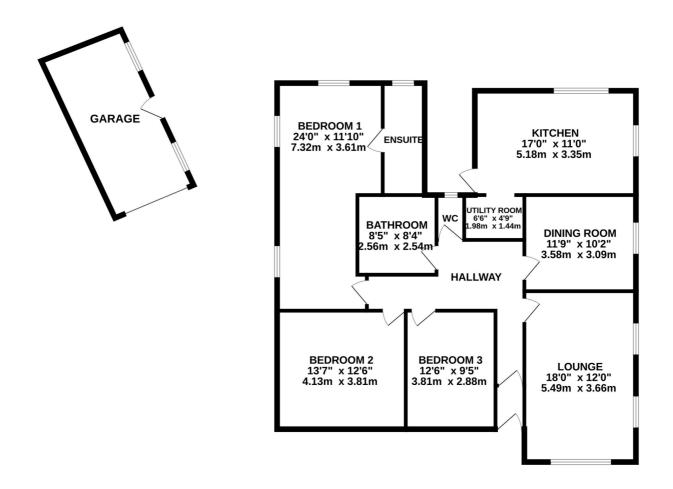

#### THE DESCRIPTION

- Detached Bungalow situated in a sought after area
- Close to Marown Primary School and local amenities
- Lounge, Dining Kitchen, Utility Room
- 3 Bedrooms, 1 En-suite, Family Bathroom
- Front and Rear Gardens
- Garage, Off road parking
- Gas fired central heating, uPVC double glazed
- In need of modernisation

#### THE PROPERTY

Black Grace Cowley are pleased to offer Sunhill, 7 Greeba Avenue to the market. A detached bungalow situated in a highly sought after area in Glen Vine, within walking distance of Marown Primary School, local amenities, bus routes and only a short drive to Douglas town centre and Peel. Entering the property via the front porch which leads into a good size Entrance Hallway. At the front of the property is a good size, dual aspect Lounge with three uPVC double glazed windows. The dining room can be accessed off the entrance hallway and is another good size room. The Kitchen is situated at the rear, accessed off the hallway, and fitted with a range of base and wall units with contrasting worktops, with a door leading to the back garden and access into the utility room with space and plumbing for a washing machine and tumble dryer. The Master Bedroom is situated at the end of the hallway and is a great sized bedroom with an en-suite shower room. Bedrooms 2 and 3 are also good sized bedrooms, there is a family bathroom and a separate WC.

### **FLOORPLAN**

RESIDENTIAL

GROUND FLOOR 1510 sq.ft. (140.2 sq.m.) approx.

TOTAL FLOOR AREA: 1510 sq.ft. (140.2 sq.m.) approx.

White every attempt has been made to ensure the accuracy of the flooriginal contained here, measurements of discussion or miss. The same of the same o