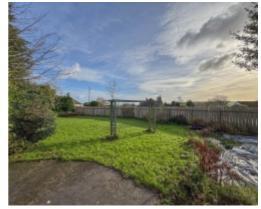

Externally, to the front of the property is a lawned garden with mature shrubs and bushes. At the rear is a good size garden mainly laid to lawn. At the side of the property is a detached and a large driveway providing plenty of off road parking.