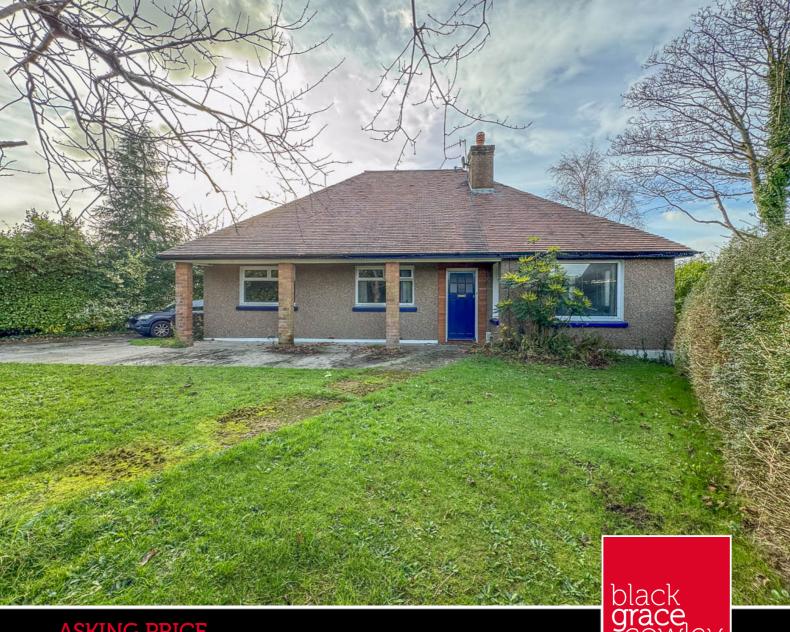

#### THE DESCRIPTION

- Detached Bungalow situated in a sought after area
- Close to Marown Primary School and local amenities
- Lounge, Dining Kitchen, Utility Room
- 3 Bedrooms, 1 En-suite, Family Bathroom
- Front and Rear Gardens
- Garage, Off road parking
- Gas fired central heating, uPVC double glazed
- In need of modernisation

#### THE PROPERTY

Black Grace Cowley are pleased to offer Sunhill, 7 Greeba Avenue to the market. A detached bungalow situated in a highly sought after area in Glen Vine, within walking distance of Marown Primary School, local amenities, bus routes and only a short drive to Douglas town centre and Peel. Entering the property via the front porch which leads into a good size Entrance Hallway. At the front of the property is a good size, dual aspect Lounge with three uPVC double glazed windows. The dining room can be accessed off the entrance hallway and is another good size room. The Kitchen is situated at the rear, accessed off the hallway, and fitted with a range of base and wall units with contrasting worktops, with a door leading to the back garden and access into the utility room with space and plumbing for a washing machine and tumble dryer. The Master Bedroom is situated at the end of the hallway and is a great sized bedroom with an en-suite shower room. Bedrooms 2 and 3 are also good sized bedrooms, there is a family bathroom and a separate WC.

Externally, to the front of the property is a lawned garden with mature shrubs and bushes. At the rear is a good size garden mainly laid to lawn. At the side of the property is a detached and a large driveway providing plenty of off road parking.