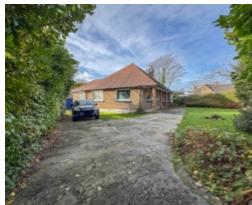

Externally, to the front of the property is a lawned garden with mature shrubs and bushes. At the rear is a good size garden mainly laid to lawn. At the side of the property is a detached and a large driveway providing plenty of off road parking.