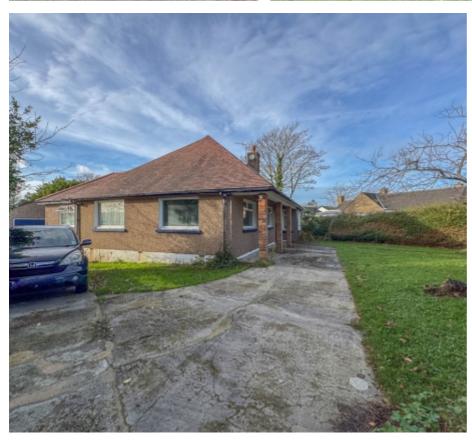

Externally, to the front of the property is a lawned garden with mature shrubs and bushes. At the rear is a good size garden mainly laid to lawn. At the side of the property is a detached and a large driveway providing plenty of off road parking.