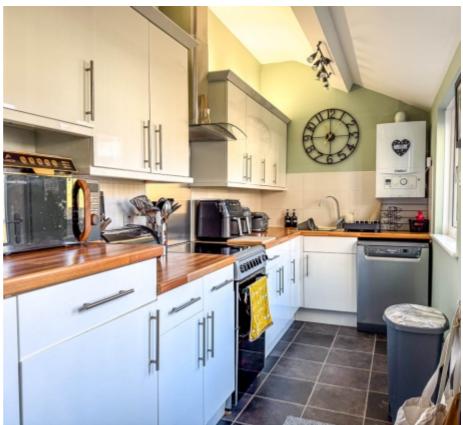

#### THE PROPERTY

Black Grace Cowley are delighted to offer 21 Westbourne Drive to the market. This immaculately presented mid terraced house is situated within a sought after area in Douglas. To the front of the property there is a patio garden which is walled to the front and fenced to two sides, with a timber gate giving access to the garden and recently constructed porch. Upon entering the property there is a newly constructed porch with an inner door leading into the entrance hallway with carpeted stairs leading up to the 1st floor. Off the entrance hall, a door leads into a bay fronted lounge with a feature multi-fuel burner. The dining room, situated at the rear and accessible off the entrance hall, is a spacious room with a feature multi-fuel burner and French doors leading out to the rear garden. The kitchen is accessed off the dining room and fitted with a range of modern base and wall unit with contrasting worktops and modern appliances, a door leads out to the rear garden.