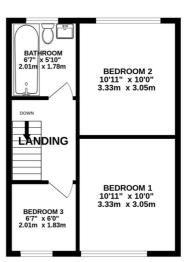

On the first floor are three generously sized bedrooms, bedrooms 1 and 2 are both generously sized doubles benefitting from built in wardrobes. Bedroom 3 is a good size single room, situated at the front of the property. Lastly, off the landing is a modern family bathroom fitted with a three piece suite comprising bath with shower over, wash hand basin and WC.

### **FLOORPLAN**

RESIDENTIAL

GROUND FLOOR 599 sq.ft. (55.6 sq.m.) approx. 1ST FLOOR 380 sq.ft. (35.3 sq.m.) approx.

TOTAL FLOOR AREA: 979sq.ft. (91.0 sq.m.) approx.

Whilst every attempt has been made to ensure the accuracy of the floorplan contained here, measurements of doors, windows, rooms and any other items are approximate and no responsibility is taken for any error, omission or mis-statement. This plan is for illustrative purposes only and should be used as such by any prospective purchaser. The services, systems and appliances shown have not been tested and no guarantee as to their operability or efficiency and be given.