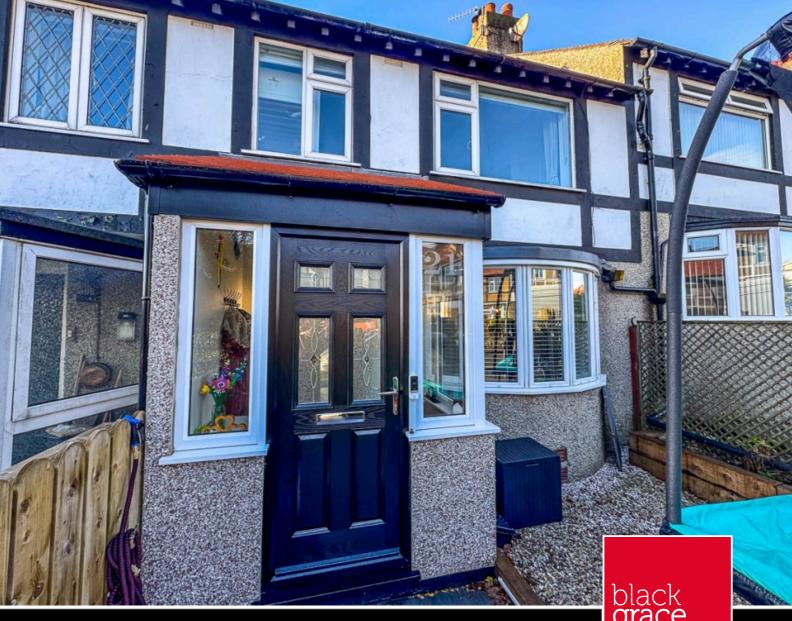

#### THE PROPERTY

Black Grace Cowley are delighted to offer 21 Westbourne Drive to the market. This immaculately presented mid terraced house is situated within a sought after area in Douglas. To the front of the property there is a patio garden which is walled to the front and fenced to two sides, with a timber gate giving access to the garden and recently constructed porch. Upon entering the property there is a newly constructed porch with an inner door leading into the entrance hallway with carpeted stairs leading up to the 1st floor. Off the entrance hall, a door leads into a bay fronted lounge with a feature multi-fuel burner. The dining room, situated at the rear and accessible off the entrance hall, is a spacious room with a feature multi-fuel burner and French doors leading out to the rear garden. The kitchen is accessed off the dining room and fitted with a range of modern base and wall unit with contrasting worktops and modern appliances, a door leads out to the rear garden.