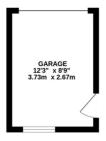

Externally, to the rear of the property is a decked rear garden and access into the detached single garage.

The property is situated within walking distance of Ballakermeen High School. Number 21 Westbourne Drive makes for a perfect first home or home for a growing family situated within a desirable area. To arrange a viewing please call Black Grace Cowley on 01624 645555.

### **FLOORPLAN**

RESIDENTIAL

GROUND FLOOR 599 sq.ft. (55.6 sq.m.) approx. 1ST FLOOR 380 sq.ft. (35.3 sq.m.) approx.

TOTAL FLOOR AREA: 979sq.ft. (91.0 sq.m.) approx.

Whilst every attempt has been made to ensure the accuracy of the floorplan contained here, measurements of doors, windows, rooms and any other items are approximate and no responsibility is taken for any error, omission or mis-statement. This plan is for illustrative purposes only and should be used as such by any prospective purchaser. The services, systems and appliances shown have not been tested and no guarantee as to their operability or efficiency and be given.