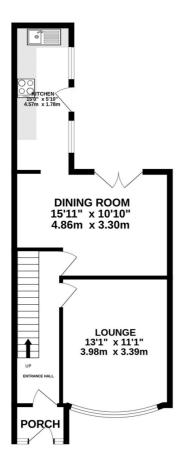

#### THE PROPERTY

Black Grace Cowley are delighted to offer 21 Westbourne Drive to the market. This immaculately presented mid terraced house is situated within a sought after area in Douglas. To the front of the property there is a patio garden which is walled to the front and fenced to two sides, with a timber gate giving access to the garden and recently constructed porch. Upon entering the property there is a newly constructed porch with an inner door leading into the entrance hallway with carpeted stairs leading up to the 1st floor. Off the entrance hall, a door leads into a bay fronted lounge with a feature multi-fuel burner. The dining room, situated at the rear and accessible off the entrance hall, is a spacious room with a feature multi-fuel burner and French doors leading out to the rear garden. The kitchen is accessed off the dining room and fitted with a range of modern base and wall unit with contrasting worktops and modern appliances, a door leads out to the rear garden.

### **FLOORPLAN**

RESIDENTIAL

GROUND FLOOR 599 sq.ft. (55.6 sq.m.) approx. 1ST FLOOR 380 sq.ft. (35.3 sq.m.) approx.

TOTAL FLOOR AREA: 979sq.ft. (91.0 sq.m.) approx.

Whilst every attempt has been made to ensure the accuracy of the floorplan contained here, measurements of doors, windows, rooms and any other items are approximate and no responsibility is taken for any error, omission or mis-statement. This plan is for illustrative purposes only and should be used as such by any prospective purchaser. The services, systems and appliances shown have not been tested and no guarantee as to their operability or efficiency and be given.