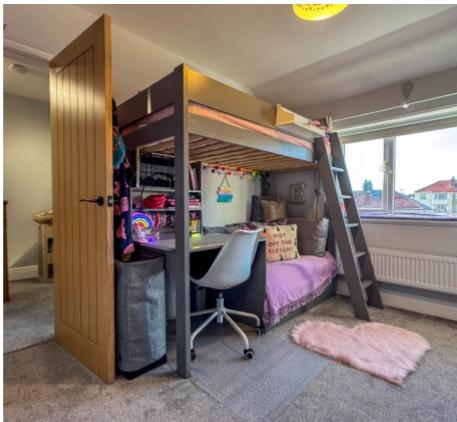

On the first floor are three generously sized bedrooms, bedrooms 1 and 2 are both generously sized doubles benefitting from built in wardrobes. Bedroom 3 is a good size single room, situated at the front of the property. Lastly, off the landing is a modern family bathroom fitted with a three piece suite comprising bath with shower over, wash hand basin and WC.