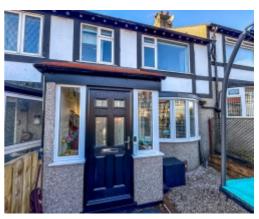

#### THE PROPERTY

Black Grace Cowley are delighted to offer 21 Westbourne Drive to the market. This immaculately presented mid terraced house is situated within a sought after area in Douglas. To the front of the property there is a patio garden which is walled to the front and fenced to two sides, with a timber gate giving access to the garden and recently constructed porch. Upon entering the property there is a newly constructed porch with an inner door leading into the entrance hallway with carpeted stairs leading up to the 1st floor. Off the entrance hall, a door leads into a bay fronted lounge with a feature multi-fuel burner. The dining room, situated at the rear and accessible off the entrance hall, is a spacious room with a feature multi-fuel burner and French doors leading out to the rear garden. The kitchen is accessed off the dining room and fitted with a range of modern base and wall unit with contrasting worktops and modern appliances, a door leads out to the rear garden.