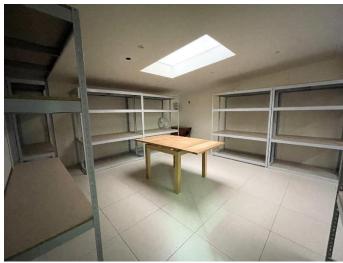

#### **DESCRIPTION**

An opportunity to lease a first floor mezzanine storage area in a modern purpose built block and steel frame warehouse unit occupying a prominent position on the popular Balthane Industrial Estate. The area is all racked out ready for storage and hoist is available for heavy items.

#### **ACCOMMODATION**

First Floor Mezzanine (access via staircase)

- Storage Area with racking Approx. 541 sq ft.
- Shared Kitchen