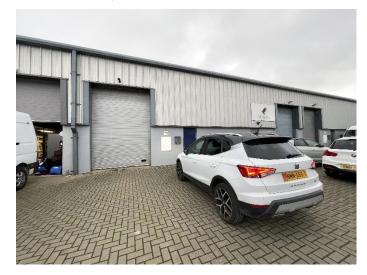

# Unit 11, Balthane Industrial Estate, Ballasalla

#### **DESCRIPTION**

An opportunity to lease a first floor mezzanine storage area in a modern purpose built block and steel frame warehouse unit occupying a prominent position on the popular Balthane Industrial Estate. The area is all racked out ready for storage and hoist is available for heavy items.

# **LOCATION**

Travelling into the Balthane Industrial Estate in Ballasalla, take the first left hand turn after Athol Garage. Continue down this road and take the first turning on the right hand side where the unit can be found on the right hand side.