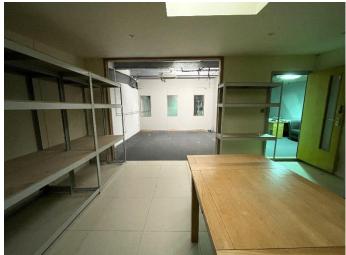

#### **DESCRIPTION**

An opportunity to lease a first floor mezzanine storage area in a modern purpose built block and steel frame warehouse unit occupying a prominent position on the popular Balthane Industrial Estate. The area is all racked out ready for storage and hoist is available for heavy items.

#### **ACCOMMODATION**

First Floor Mezzanine (access via staircase)

- Storage Area with racking Approx. 541 sq ft.
- Shared Kitchen