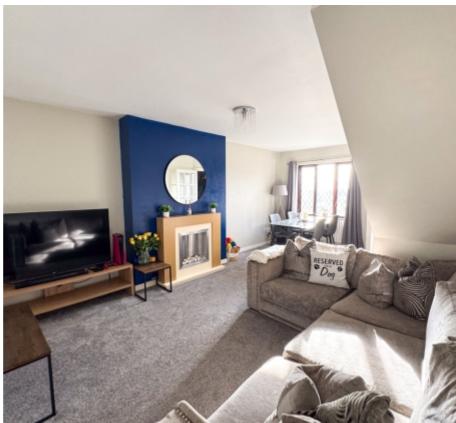

#### THE PROPERTY

Black Grace Cowley are delighted to offer this modern mews house situated in Governors Hill. Walking distance to local amenities, schools and shops. Entering the property via the composite front door which leads into an entrance hall with carpeted stairs to the first floor and a fully glazed internal door providing access into the lounge diner. The lounge diner is a spacious room and enjoys views to the front aspect, a feature electric fire with wooden surround is a focal point of the room. A door leads into the kitchen fitted with a range of base and wall units with electric oven and hob and space for a small dining table, a fully glazed composite doors provides access into the garden. Taking the stairs to the first floor landing with access to the boarded attic space, two good size bedrooms and bathroom. Bedroom 1 is a generous double room situated to the rear with carpeted floors and Bedroom 2 is situated at the front with a built in airing cupboard and carpeted floors. The family bathroom is fitted with a modern suite comprising bath with shower over, wash hand basin with vanity unit below and WC, fully tiled walls and flooring.