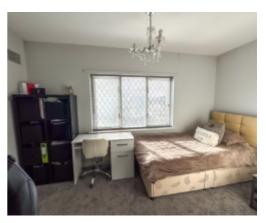

#### THE PROPERTY

Black Grace Cowley are delighted to offer this modern mews house situated in Governors Hill. Walking distance to local amenities, schools and shops. Entering the property via the composite front door which leads into an entrance hall with carpeted stairs to the first floor and a fully glazed internal door providing access into the lounge diner. The lounge diner is a spacious room and enjoys views to the front aspect, a feature electric fire with wooden surround is a focal point of the room. A door leads into the kitchen fitted with a range of base and wall units with electric oven and hob and space for a small dining table, a fully glazed composite doors provides access into the garden. Taking the stairs to the first floor landing with access to the boarded attic space, two good size bedrooms and bathroom. Bedroom 1 is a generous double room situated to the rear with carpeted floors and Bedroom 2 is situated at the front with a built in airing cupboard and carpeted floors. The family bathroom is fitted with a modern suite comprising bath with shower over, wash hand basin with vanity unit below and WC, fully tiled walls and flooring.