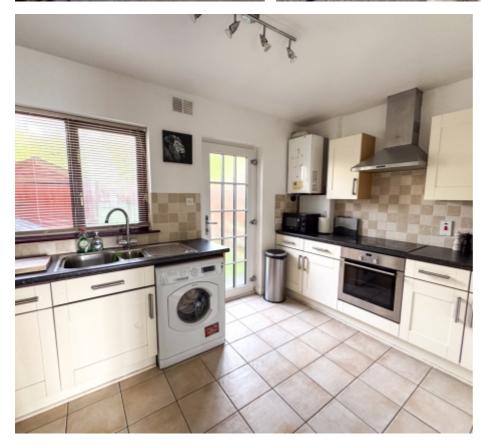

#### THE PROPERTY

Black Grace Cowley are delighted to offer this modern mews house situated in Governors Hill. Walking distance to local amenities, schools and shops. Entering the property via the composite front door which leads into an entrance hall with carpeted stairs to the first floor and a fully glazed internal door providing access into the lounge diner. The lounge diner is a spacious room and enjoys views to the front aspect, a feature electric fire with wooden surround is a focal point of the room. A door leads into the kitchen fitted with a range of base and wall units with electric oven and hob and space for a small dining table, a fully glazed composite doors provides access into the garden. Taking the stairs to the first floor landing with access to the boarded attic space, two good size bedrooms and bathroom. Bedroom 1 is a generous double room situated to the rear with carpeted floors and Bedroom 2 is situated at the front with a built in airing cupboard and carpeted floors. The family bathroom is fitted with a modern suite comprising bath with shower over, wash hand basin with vanity unit below and WC, fully tiled walls and flooring.