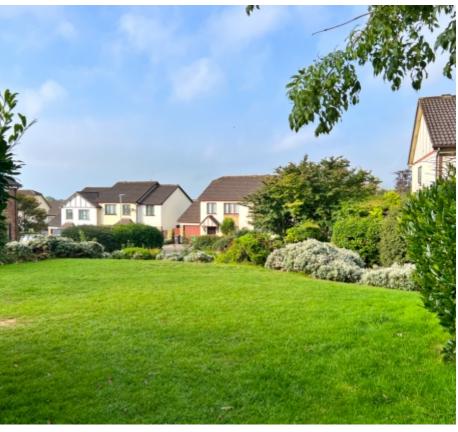

To the front of the property is a lawned garden with mature shrubs. At the rear is a good size garden, mainly laid to lawn. Ample communal parking to the rear of the property.

Ideal for a first time buyer or investment property. Gas fired central heating, double glazed throughout and fibre installed.