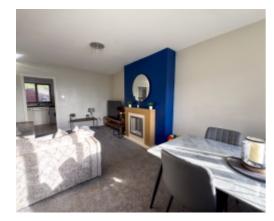

#### THE PROPERTY

Black Grace Cowley are delighted to offer this modern mews house situated in Governors Hill. Walking distance to local amenities, schools and shops. Entering the property via the composite front door which leads into an entrance hall with carpeted stairs to the first floor and a fully glazed internal door providing access into the lounge diner. The lounge diner is a spacious room and enjoys views to the front aspect, a feature electric fire with wooden surround is a focal point of the room. A door leads into the kitchen fitted with a range of base and wall units with electric oven and hob and space for a small dining table, a fully glazed composite doors provides access into the garden. Taking the stairs to the first floor landing with access to the boarded attic space, two good size bedrooms and bathroom. Bedroom 1 is a generous double room situated to the rear with carpeted floors and Bedroom 2 is situated at the front with a built in airing cupboard and carpeted floors. The family bathroom is fitted with a modern suite comprising bath with shower over, wash hand basin with vanity unit below and WC, fully tiled walls and flooring.