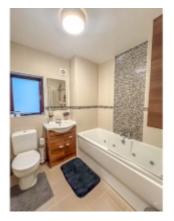

#### THE PROPERTY

Black Grace Cowley are delighted to offer this modern mews house situated in Governors Hill. Walking distance to local amenities, schools and shops. Entering the property via the composite front door which leads into an entrance hall with carpeted stairs to the first floor and a fully glazed internal door providing access into the lounge diner. The lounge diner is a spacious room and enjoys views to the front aspect, a feature electric fire with wooden surround is a focal point of the room. A door leads into the kitchen fitted with a range of base and wall units with electric oven and hob and space for a small dining table, a fully glazed composite doors provides access into the garden. Taking the stairs to the first floor landing with access to the boarded attic space, two good size bedrooms and bathroom. Bedroom 1 is a generous double room situated to the rear with carpeted floors and Bedroom 2 is situated at the front with a built in airing cupboard and carpeted floors. The family bathroom is fitted with a modern suite comprising bath with shower over, wash hand basin with vanity unit below and WC, fully tiled walls and flooring.