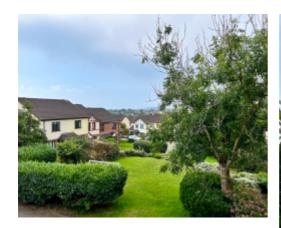

To the front of the property is a lawned garden with mature shrubs. At the rear is a good size garden, mainly laid to lawn. Ample communal parking to the rear of the property.

Ideal for a first time buyer or investment property. Gas fired central heating, double glazed throughout and fibre installed.