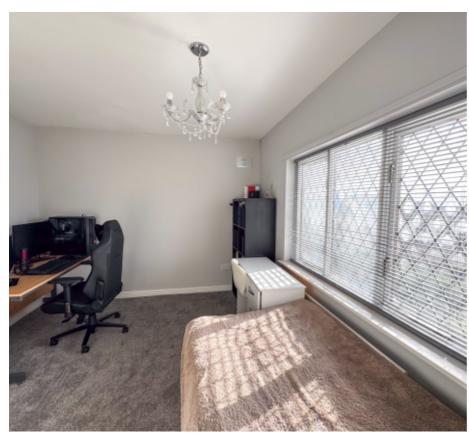

#### THE PROPERTY

Black Grace Cowley are delighted to offer this modern mews house situated in Governors Hill. Walking distance to local amenities, schools and shops. Entering the property via the composite front door which leads into an entrance hall with carpeted stairs to the first floor and a fully glazed internal door providing access into the lounge diner. The lounge diner is a spacious room and enjoys views to the front aspect, a feature electric fire with wooden surround is a focal point of the room. A door leads into the kitchen fitted with a range of base and wall units with electric oven and hob and space for a small dining table, a fully glazed composite doors provides access into the garden. Taking the stairs to the first floor landing with access to the boarded attic space, two good size bedrooms and bathroom. Bedroom 1 is a generous double room situated to the rear with carpeted floors and Bedroom 2 is situated at the front with a built in airing cupboard and carpeted floors. The family bathroom is fitted with a modern suite comprising bath with shower over, wash hand basin with vanity unit below and WC, fully tiled walls and flooring.