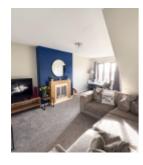

#### THE PROPERTY

Black Grace Cowley are delighted to offer this modern mews house situated in Governors Hill. Walking distance to local amenities, schools and shops. Entering the property via the composite front door which leads into an entrance hall with carpeted stairs to the first floor and a fully glazed internal door providing access into the lounge diner. The lounge diner is a spacious room and enjoys views to the front aspect, a feature electric fire with wooden surround is a focal point of the room. A door leads into the kitchen fitted with a range of base and wall units with electric oven and hob and space for a small dining table, a fully glazed composite doors provides access into the garden. Taking the stairs to the first floor landing with access to the boarded attic space, two good size bedrooms and bathroom. Bedroom 1 is a generous double room situated to the rear with carpeted floors and Bedroom 2 is situated at the front with a built in airing cupboard and carpeted floors. The family bathroom is fitted with a modern suite comprising bath with shower over, wash hand basin with vanity unit below and WC, fully tiled walls and flooring.