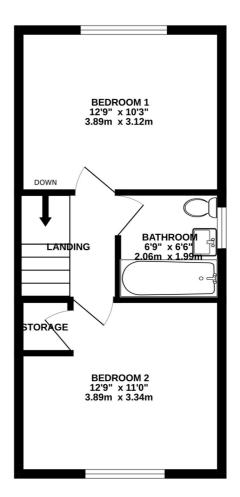

### **FLOORPLAN**

RESIDENTIAL

GROUND FLOOR 357 sq.ft. (33.1 sq.m.) approx. 1ST FLOOR 357 sq.ft. (33.1 sq.m.) approx.

TOTAL FLOOR AREA: 713 sq.ft. (66.3 sq.m.) approx.

Whist every attempt has been made to ensure the accuracy of the floorplan contained here, measurements of doors, windows, rooms and any other items are approximate and no responsibility is taken for any error, omission or mis-statement. This plan is for illustrative purposes only and should be used as such by any prospective purchaser. The short plan is for illustrative purpose only and should be used as such by any prospective purchaser. The short plan is for illustrative purpose on the short plan is the short

#### THE PROPERTY

Black Grace Cowley are delighted to offer this modern mews house situated in Governors Hill. Walking distance to local amenities, schools and shops. Entering the property via the composite front door which leads into an entrance hall with carpeted stairs to the first floor and a fully glazed internal door providing access into the lounge diner. The lounge diner is a spacious room and enjoys views to the front aspect, a feature electric fire with wooden surround is a focal point of the room. A door leads into the kitchen fitted with a range of base and wall units with electric oven and hob and space for a small dining table, a fully glazed composite doors provides access into the garden. Taking the stairs to the first floor landing with access to the boarded attic space, two good size bedrooms and bathroom. Bedroom 1 is a generous double room situated to the rear with carpeted floors and Bedroom 2 is situated at the front with a built in airing cupboard and carpeted floors. The family bathroom is fitted with a modern suite comprising bath with shower over, wash hand basin with vanity unit below and WC, fully tiled walls and flooring.