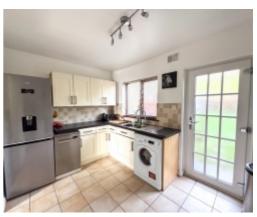

#### THE PROPERTY

Black Grace Cowley are delighted to offer this modern mews house situated in Governors Hill. Walking distance to local amenities, schools and shops. Entering the property via the composite front door which leads into an entrance hall with carpeted stairs to the first floor and a fully glazed internal door providing access into the lounge diner. The lounge diner is a spacious room and enjoys views to the front aspect, a feature electric fire with wooden surround is a focal point of the room. A door leads into the kitchen fitted with a range of base and wall units with electric oven and hob and space for a small dining table, a fully glazed composite doors provides access into the garden. Taking the stairs to the first floor landing with access to the boarded attic space, two good size bedrooms and bathroom. Bedroom 1 is a generous double room situated to the rear with carpeted floors and Bedroom 2 is situated at the front with a built in airing cupboard and carpeted floors. The family bathroom is fitted with a modern suite comprising bath with shower over, wash hand basin with vanity unit below and WC, fully tiled walls and flooring.