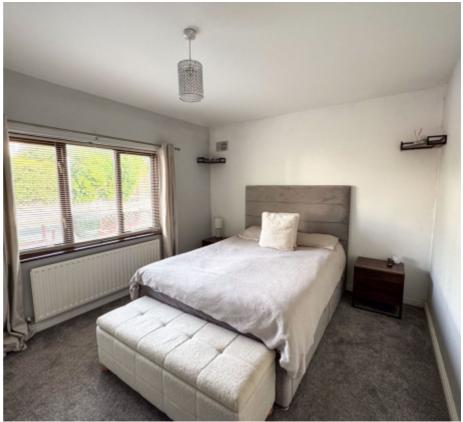

#### THE PROPERTY

Black Grace Cowley are delighted to offer this modern mews house situated in Governors Hill. Walking distance to local amenities, schools and shops. Entering the property via the composite front door which leads into an entrance hall with carpeted stairs to the first floor and a fully glazed internal door providing access into the lounge diner. The lounge diner is a spacious room and enjoys views to the front aspect, a feature electric fire with wooden surround is a focal point of the room. A door leads into the kitchen fitted with a range of base and wall units with electric oven and hob and space for a small dining table, a fully glazed composite doors provides access into the garden. Taking the stairs to the first floor landing with access to the boarded attic space, two good size bedrooms and bathroom. Bedroom 1 is a generous double room situated to the rear with carpeted floors and Bedroom 2 is situated at the front with a built in airing cupboard and carpeted floors. The family bathroom is fitted with a modern suite comprising bath with shower over, wash hand basin with vanity unit below and WC, fully tiled walls and flooring.