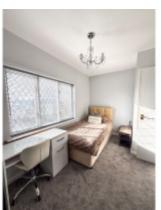

#### THE PROPERTY

Black Grace Cowley are delighted to offer this modern mews house situated in Governors Hill. Walking distance to local amenities, schools and shops. Entering the property via the composite front door which leads into an entrance hall with carpeted stairs to the first floor and a fully glazed internal door providing access into the lounge diner. The lounge diner is a spacious room and enjoys views to the front aspect, a feature electric fire with wooden surround is a focal point of the room. A door leads into the kitchen fitted with a range of base and wall units with electric oven and hob and space for a small dining table, a fully glazed composite doors provides access into the garden. Taking the stairs to the first floor landing with access to the boarded attic space, two good size bedrooms and bathroom. Bedroom 1 is a generous double room situated to the rear with carpeted floors and Bedroom 2 is situated at the front with a built in airing cupboard and carpeted floors. The family bathroom is fitted with a modern suite comprising bath with shower over, wash hand basin with vanity unit below and WC, fully tiled walls and flooring.