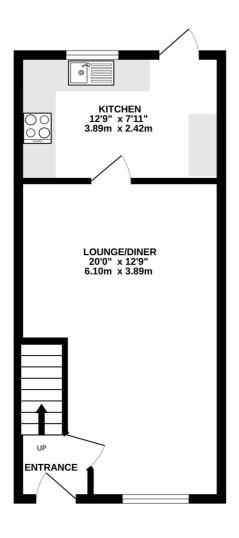

### **FLOORPLAN**

RESIDENTIAL

GROUND FLOOR 357 sq.ft. (33.1 sq.m.) approx. 1ST FLOOR 357 sq.ft. (33.1 sq.m.) approx.

TOTAL FLOOR AREA: 713 sq.ft. (66.3 sq.m.) approx.

Whist every attempt has been made to ensure the accuracy of the floorplan contained here, measurements of doors, windows, rooms and any other items are approximate and no responsibility is taken for any error, omission or mis-statement. This plan is for illustrative purposes only and should be used as such by any prospective purchaser. The short plan is for illustrative purpose only and should be used as such by any prospective purchaser. The short plan is for illustrative purpose on the short plan is the short

#### THE PROPERTY

Black Grace Cowley are delighted to offer this modern mews house situated in Governors Hill. Walking distance to local amenities, schools and shops. Entering the property via the composite front door which leads into an entrance hall with carpeted stairs to the first floor and a fully glazed internal door providing access into the lounge diner. The lounge diner is a spacious room and enjoys views to the front aspect, a feature electric fire with wooden surround is a focal point of the room. A door leads into the kitchen fitted with a range of base and wall units with electric oven and hob and space for a small dining table, a fully glazed composite doors provides access into the garden. Taking the stairs to the first floor landing with access to the boarded attic space, two good size bedrooms and bathroom. Bedroom 1 is a generous double room situated to the rear with carpeted floors and Bedroom 2 is situated at the front with a built in airing cupboard and carpeted floors. The family bathroom is fitted with a modern suite comprising bath with shower over, wash hand basin with vanity unit below and WC, fully tiled walls and flooring.