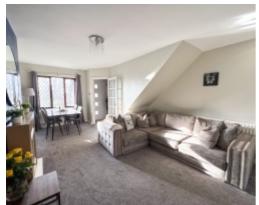

#### THE PROPERTY

Black Grace Cowley are delighted to offer this modern mews house situated in Governors Hill. Walking distance to local amenities, schools and shops. Entering the property via the composite front door which leads into an entrance hall with carpeted stairs to the first floor and a fully glazed internal door providing access into the lounge diner. The lounge diner is a spacious room and enjoys views to the front aspect, a feature electric fire with wooden surround is a focal point of the room. A door leads into the kitchen fitted with a range of base and wall units with electric oven and hob and space for a small dining table, a fully glazed composite doors provides access into the garden. Taking the stairs to the first floor landing with access to the boarded attic space, two good size bedrooms and bathroom. Bedroom 1 is a generous double room situated to the rear with carpeted floors and Bedroom 2 is situated at the front with a built in airing cupboard and carpeted floors. The family bathroom is fitted with a modern suite comprising bath with shower over, wash hand basin with vanity unit below and WC, fully tiled walls and flooring.